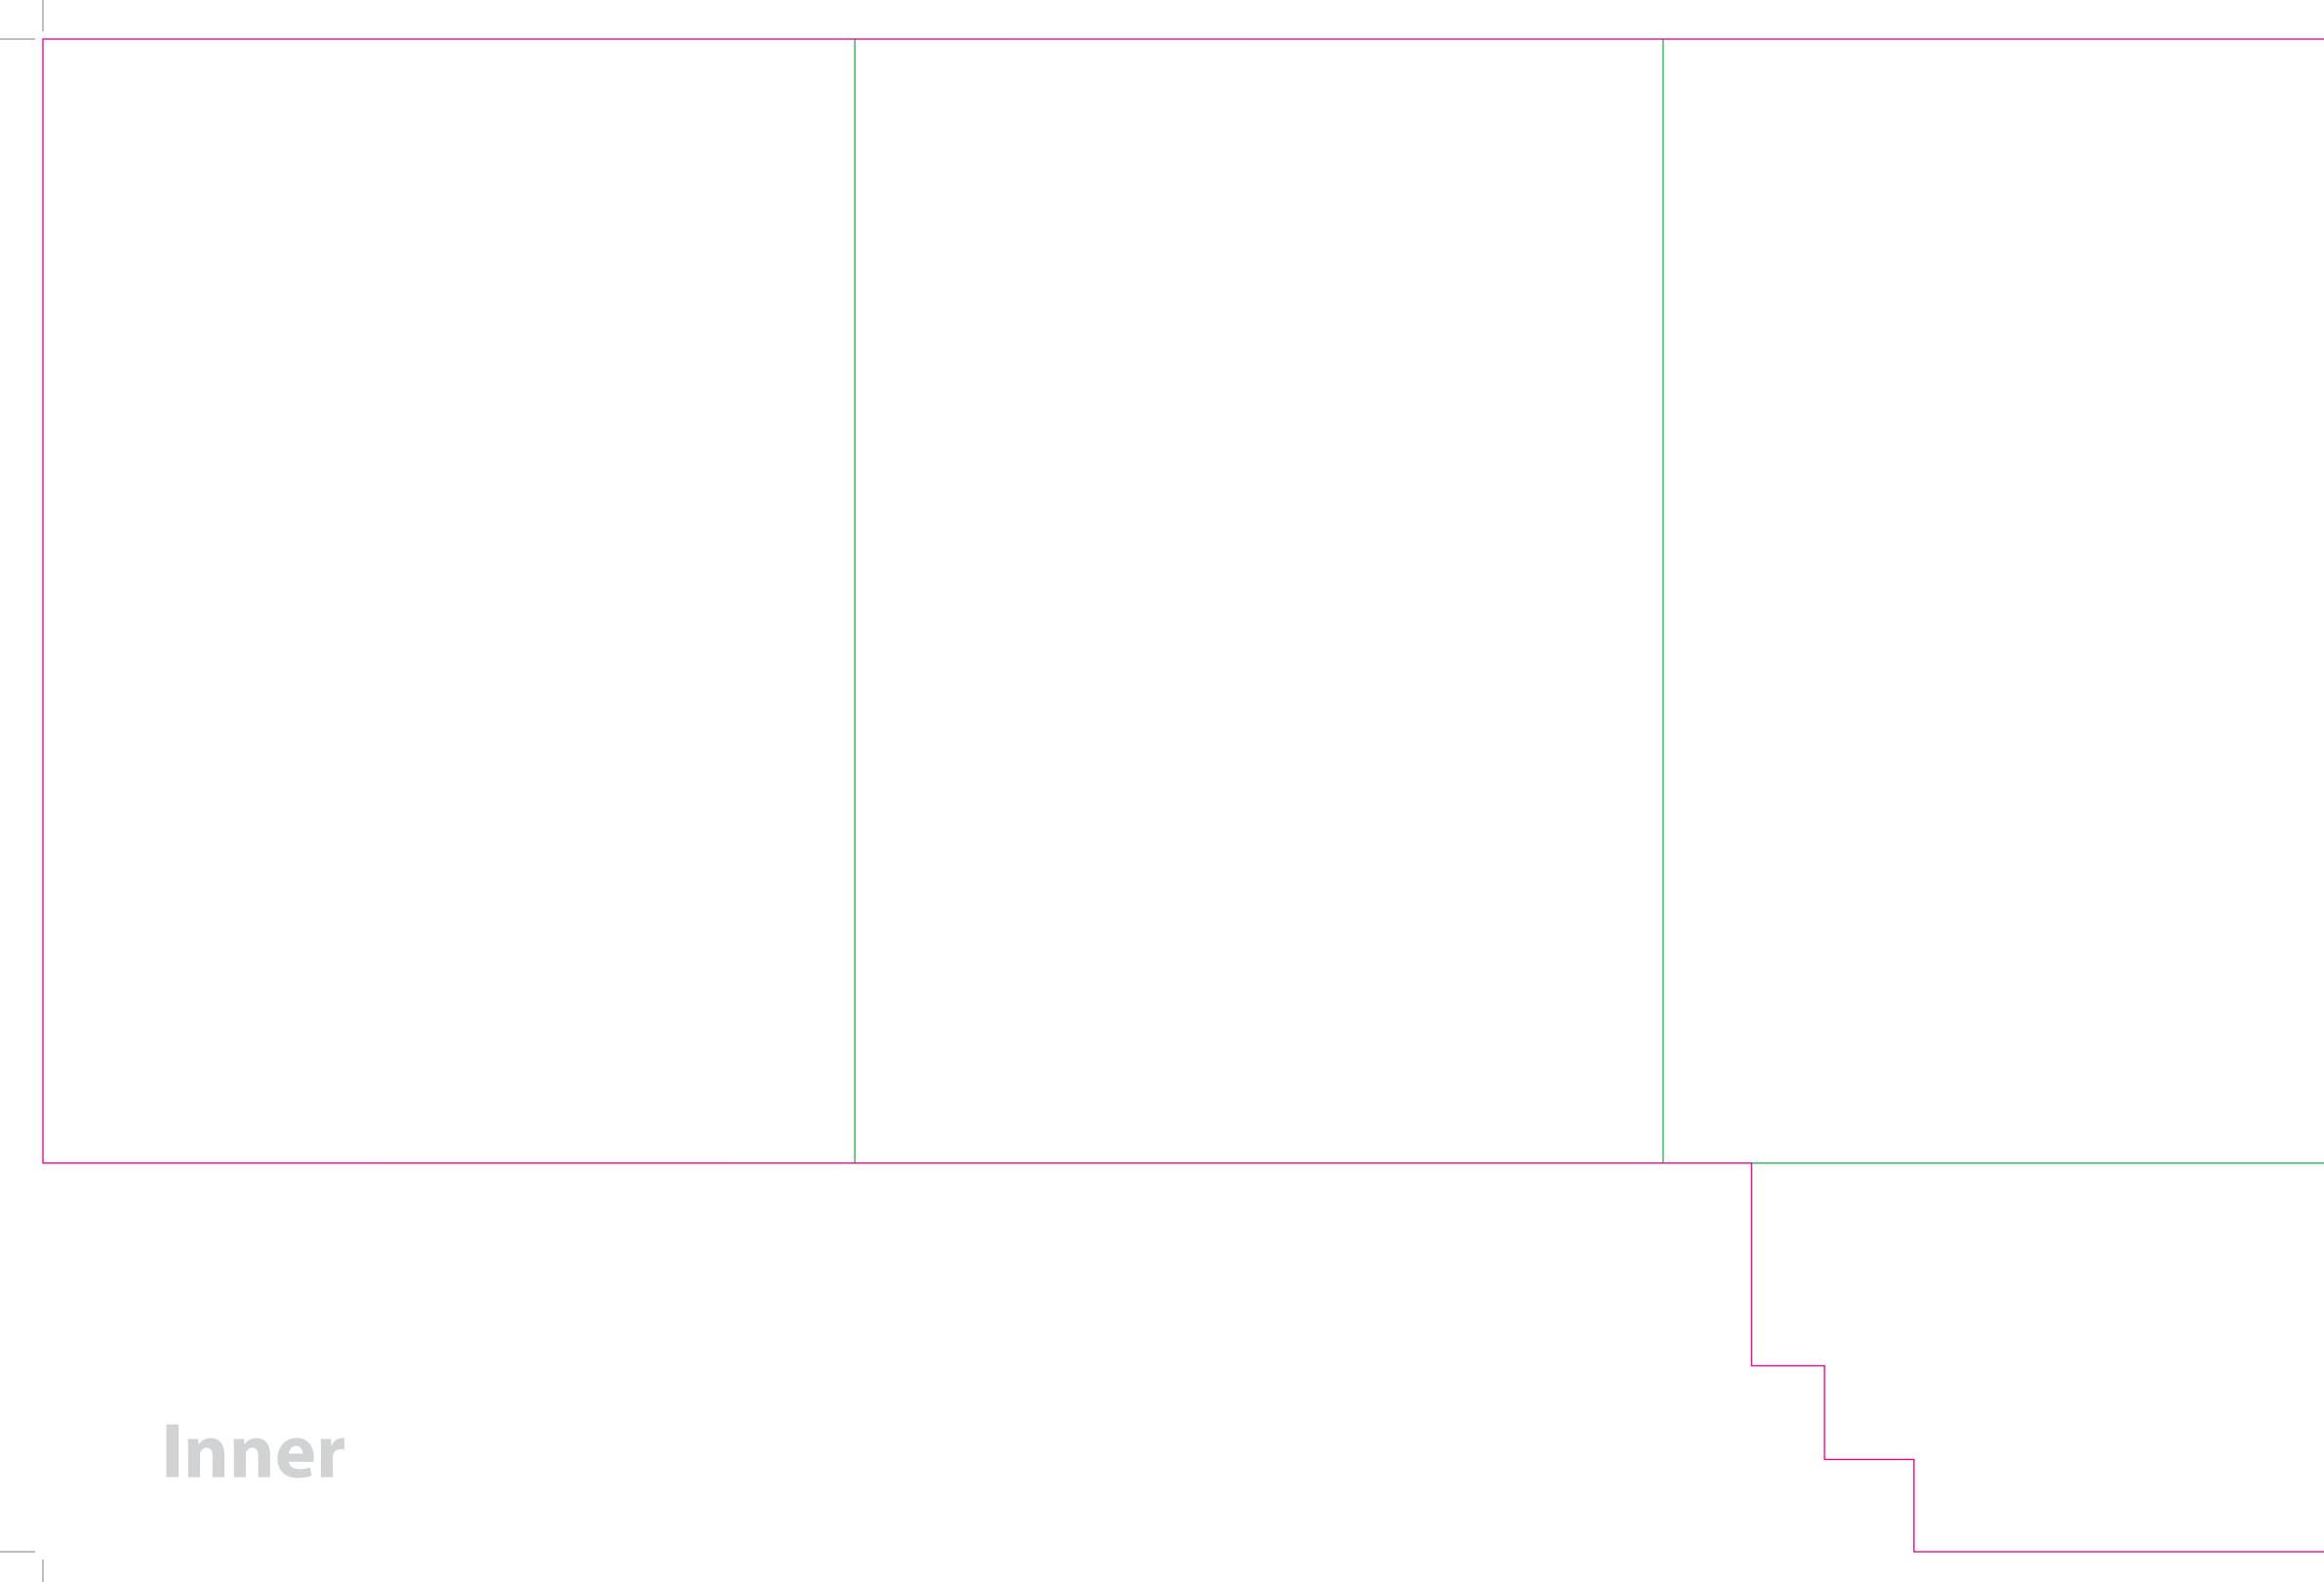

This document is set up to the exact flat size of your chosen folder and contains templates for both the inner and outer. Pink lines show cuts, green lines will be scored and folded. Please do not alter the document size or the colour and position of the lines in this template.

Please provide a minimum of 3mm bleed beyond the outline of the folder on all outer edges.

When creating your artwork, we also recommend a 'quiet area' where no text is placed closer than 8mm to the inside edges and spines of the folder template. This ensures that no text is at risk of being lost when your folders are trimmed.