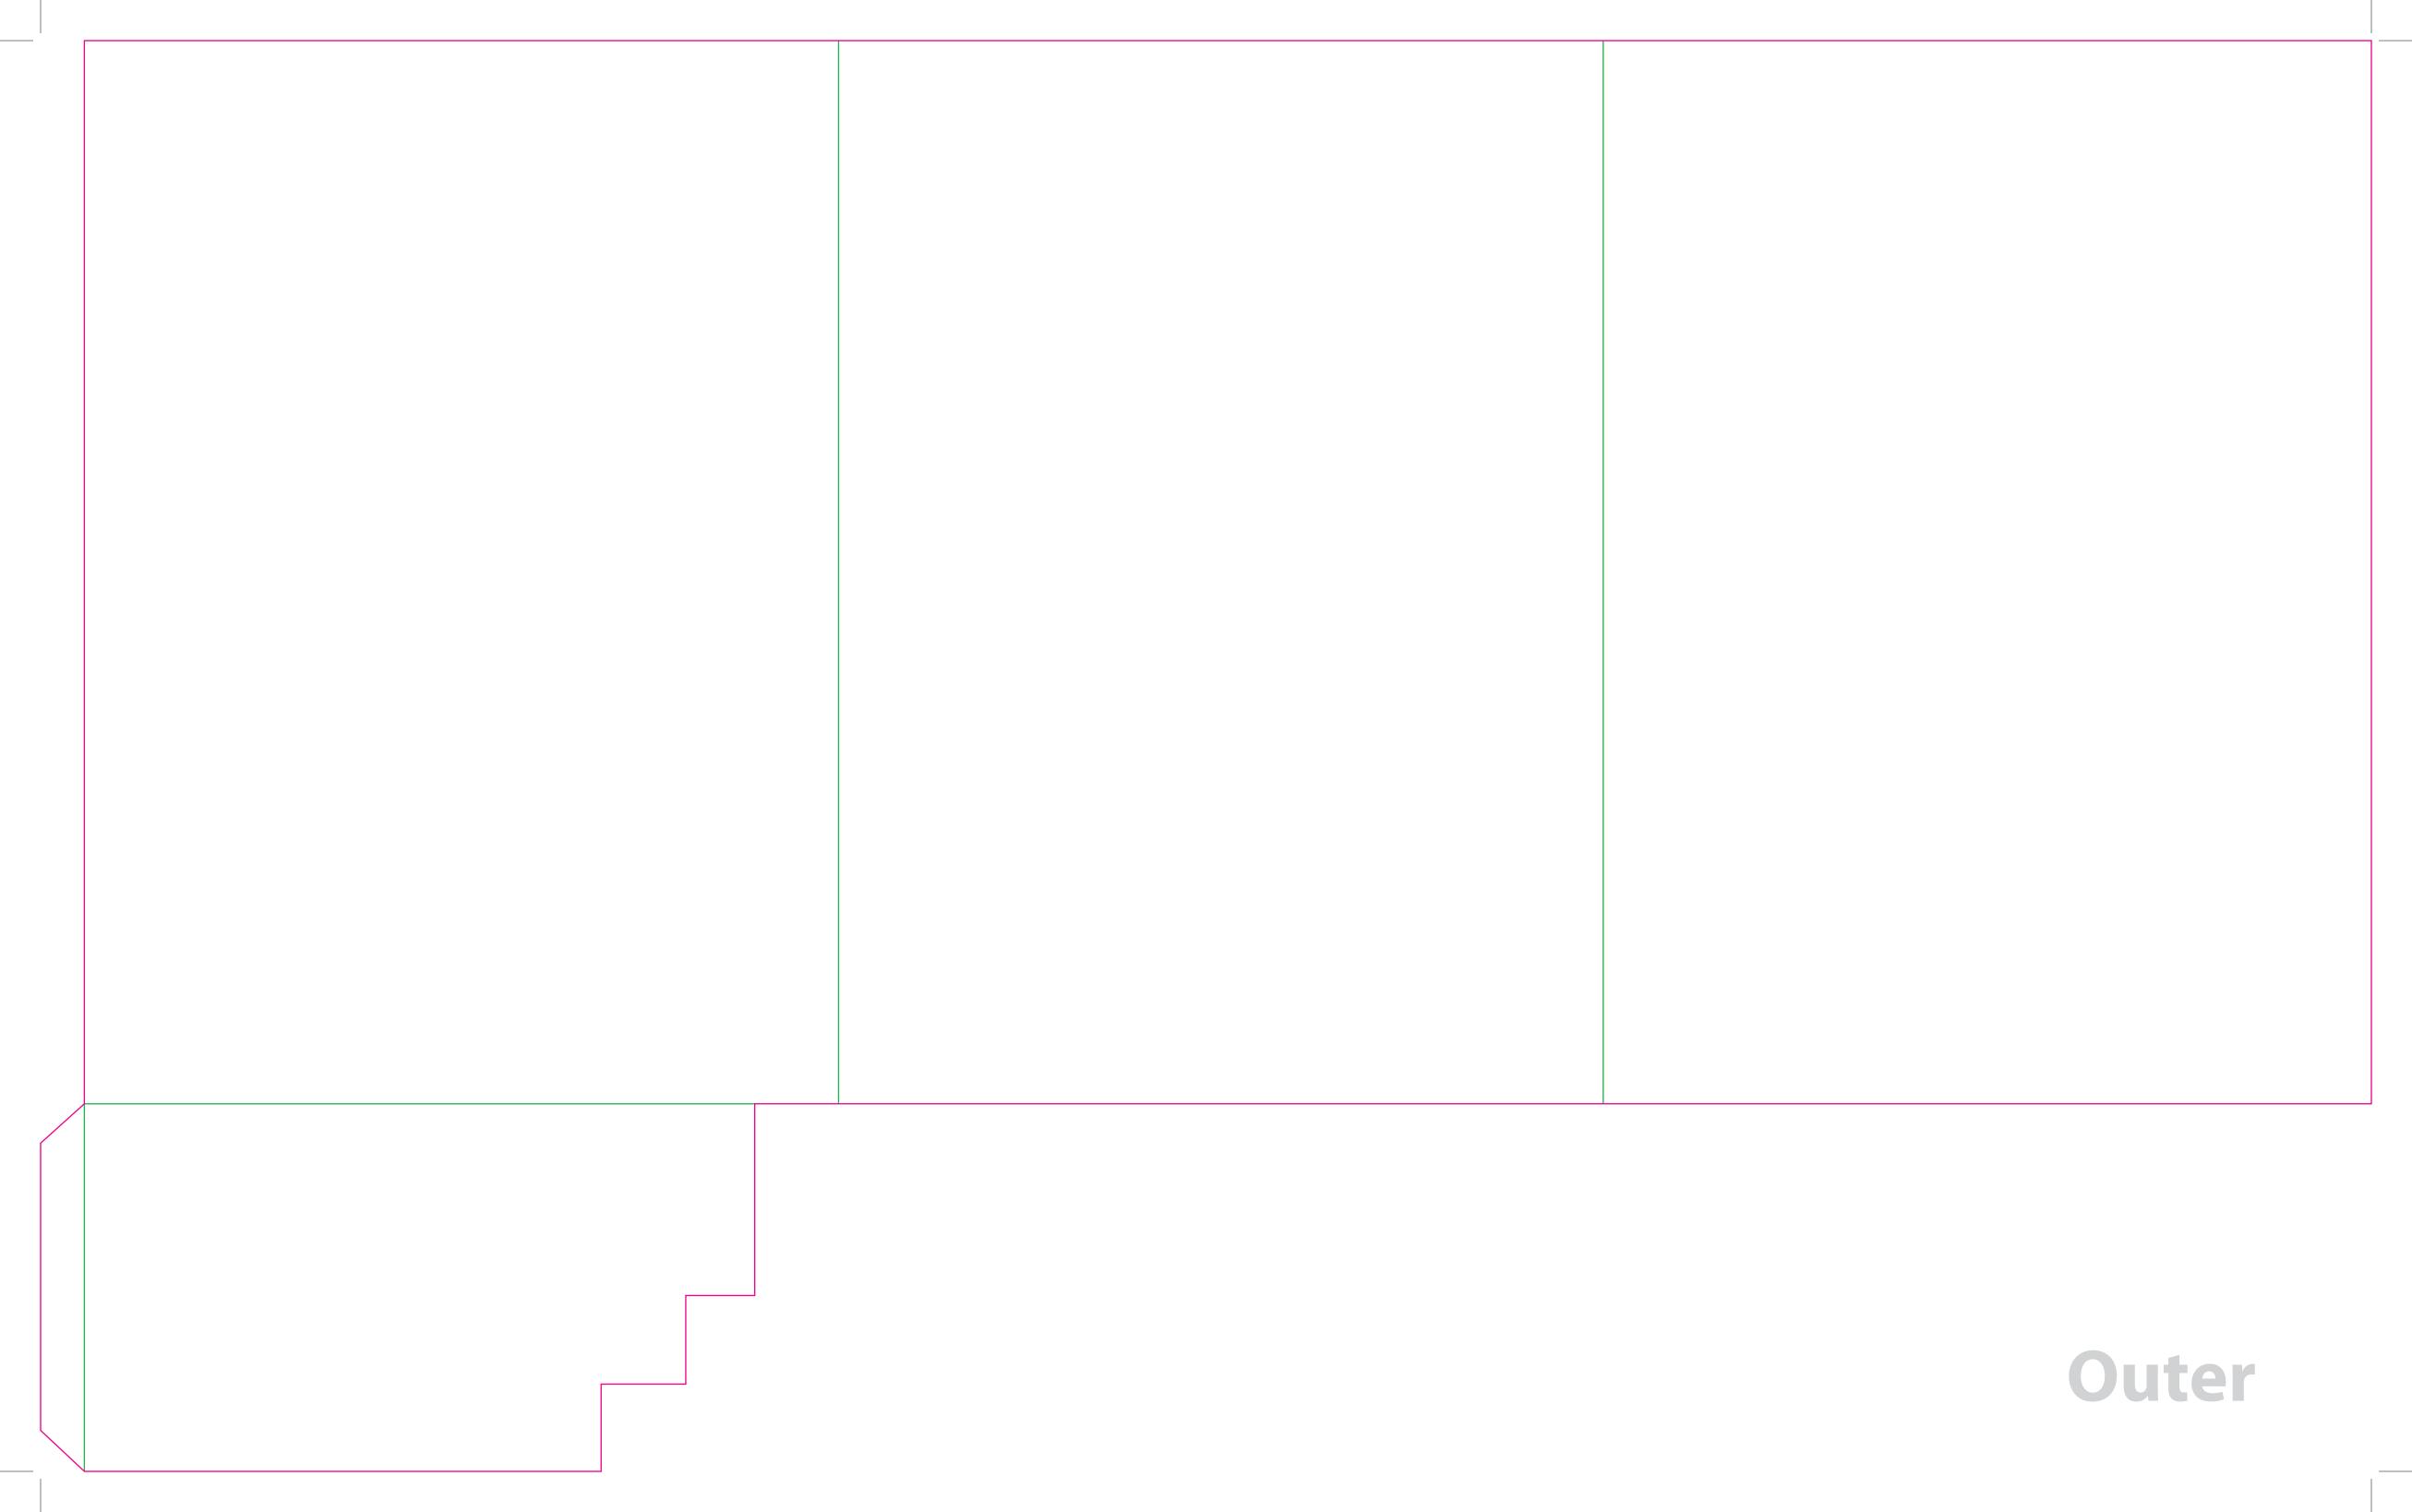

This document is set up to the exact flat size of your chosen folder and contains templates for both the inner and outer. Pink lines show cuts, green lines will be scored and folded. Please do not alter the document size or the colour and position of the lines in this template.

Please provide a minimum of 3mm bleed beyond the outline of the folder on all outer edges.

When creating your artwork, we also recommend a 'quiet area' where no text is placed closer than 8mm to the inside edges and spines of the folder template. This ensures that no text is at risk of being lost when your folders are trimmed.