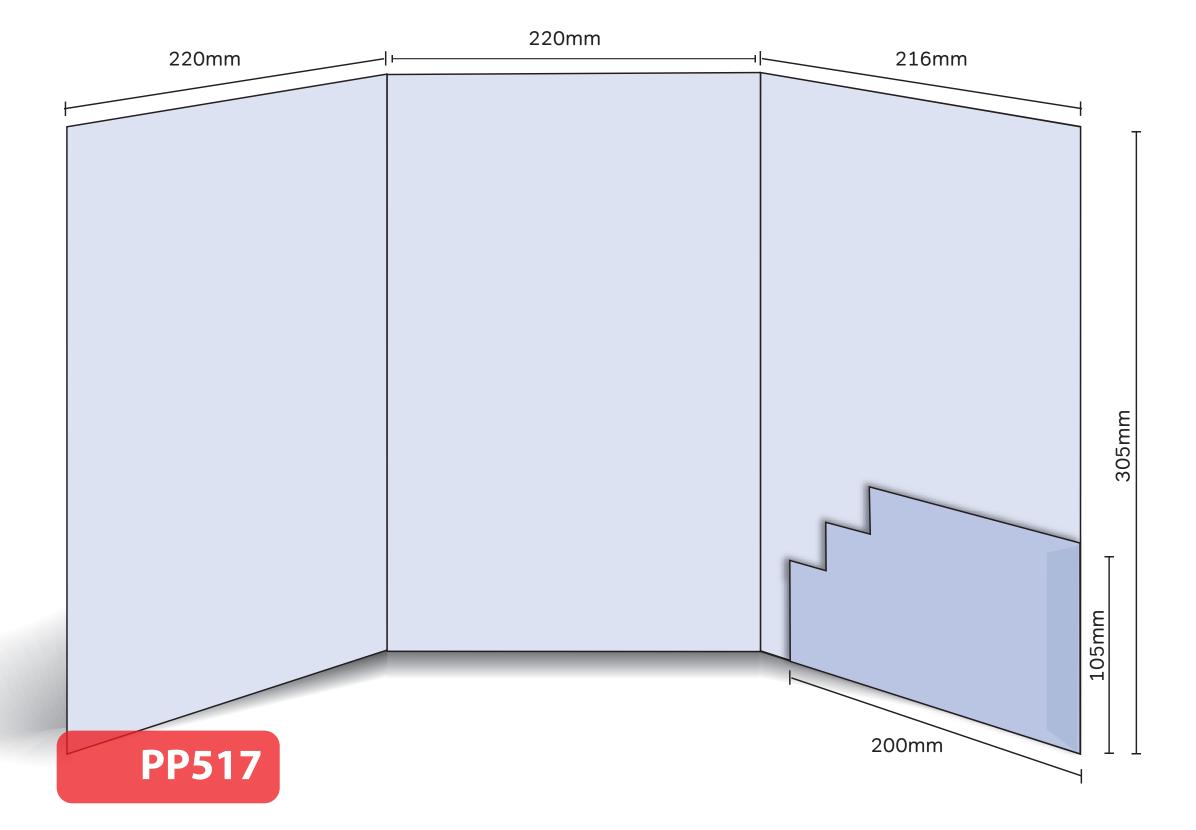

## PP517

## Glued

Finished Size 220mm x 305mm - Flap 105mm Flat Size 668mm x 410mm (incl. tab) Non-capacity (holds up to 10 standard 80gsm sheets)

This document is set up to the exact flat size of your chosen folder and contains templates for both the inner and outer. Pink lines show cuts, green lines will be scored and folded. Please do not alter the document size or the colour and position of the lines in this template.