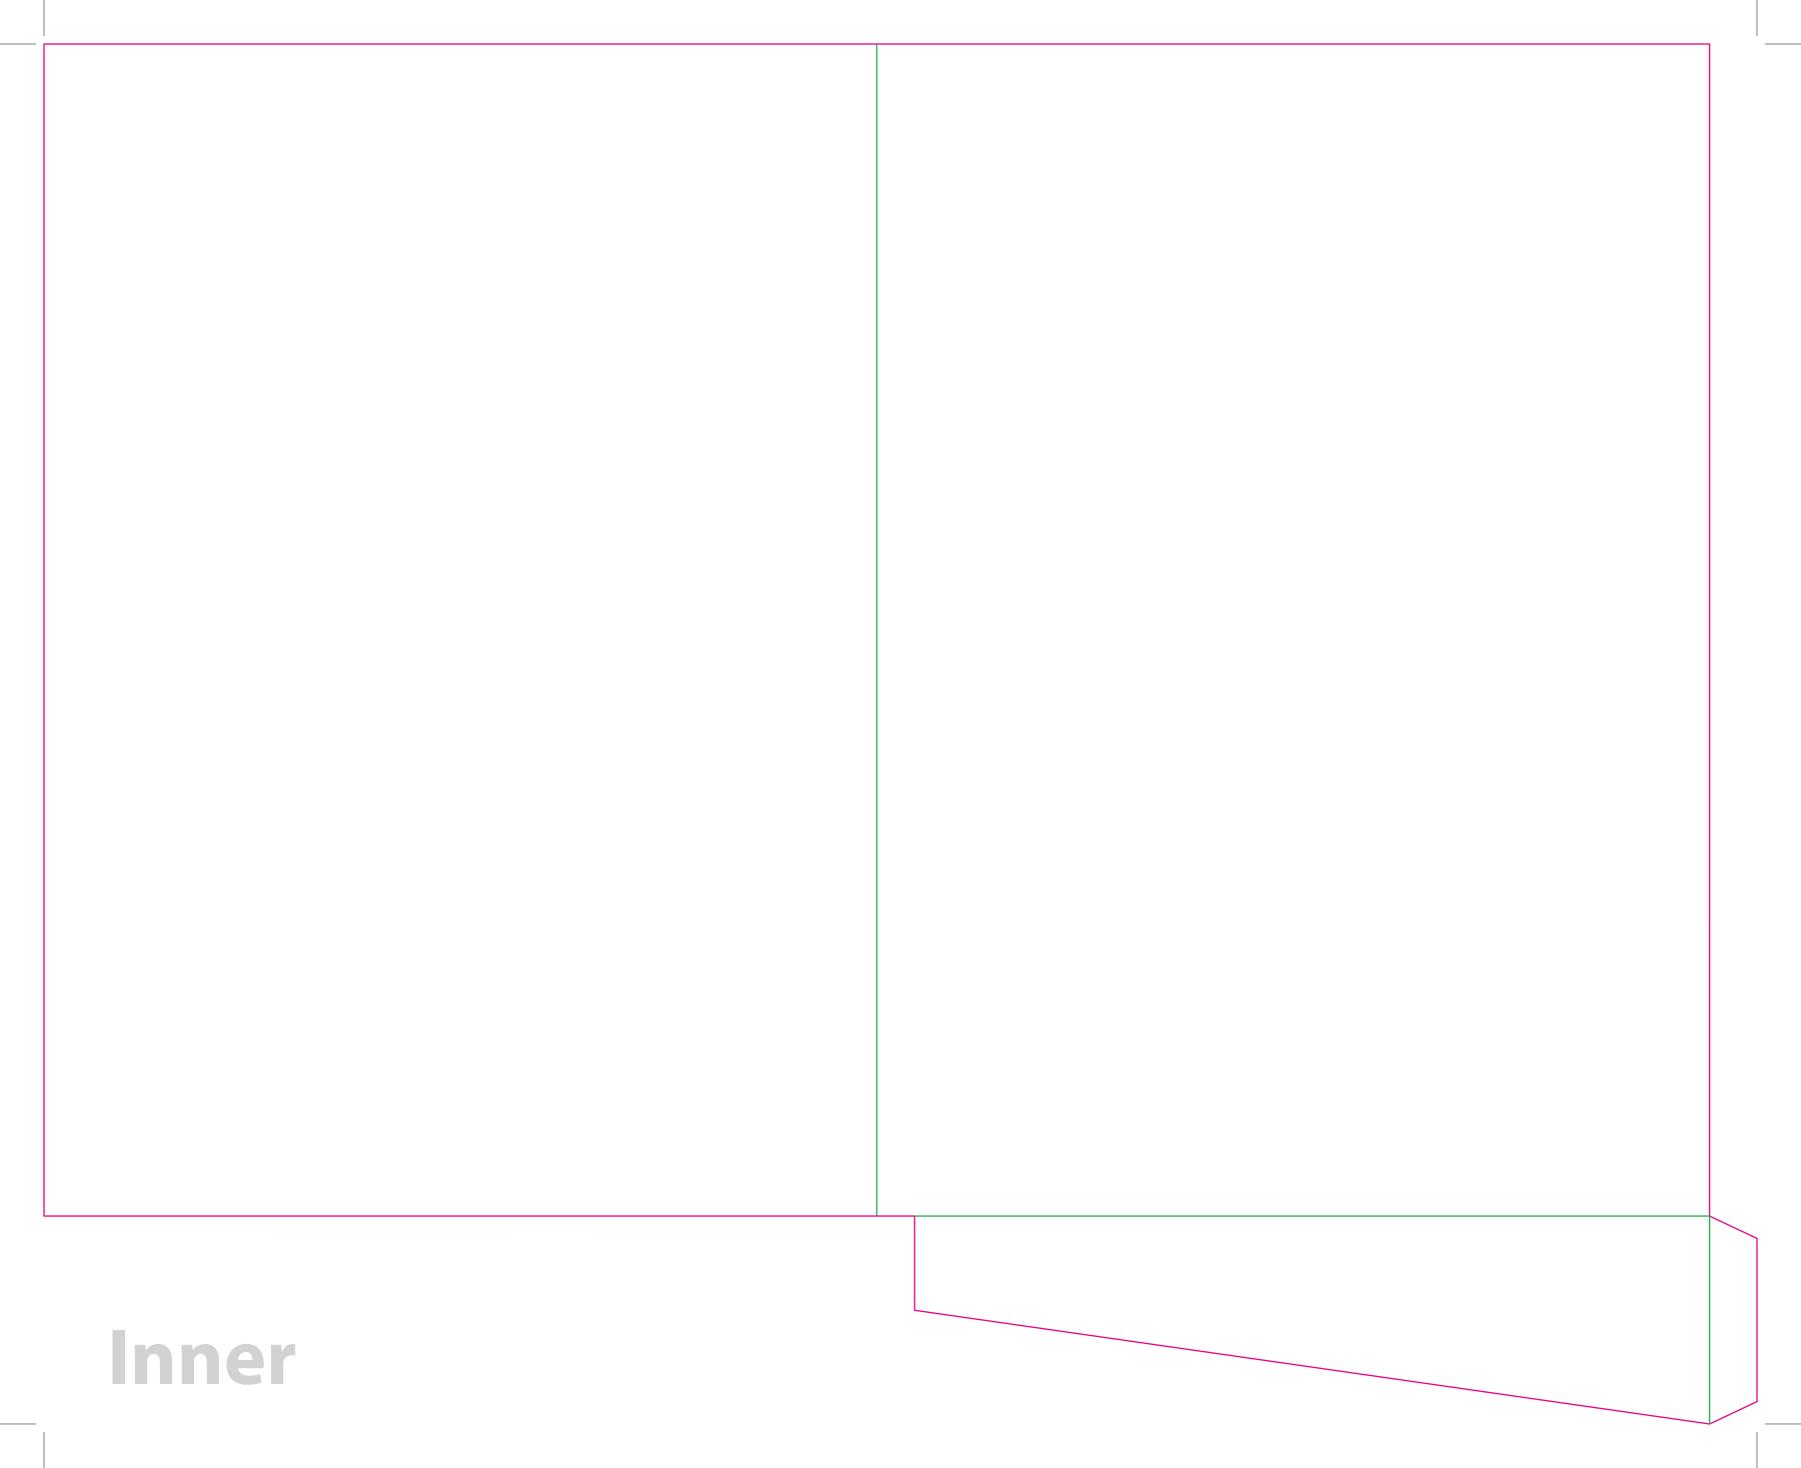

This document is set up to the exact flat size of your chosen folder and contains templates for both the inner and outer. Pink lines show cuts, green lines will be scored and folded. Please do not alter the document size or the colour and position of the lines in this template.

Please provide a minimum of 3mm bleed beyond the outline of the folder on all outer edges.

When creating your artwork, we also recommend a 'quiet area' where no text is placed closer than 8mm to the inside edges and spines of the folder template. This ensures that no text is at risk of being lost when your folders are trimmed.