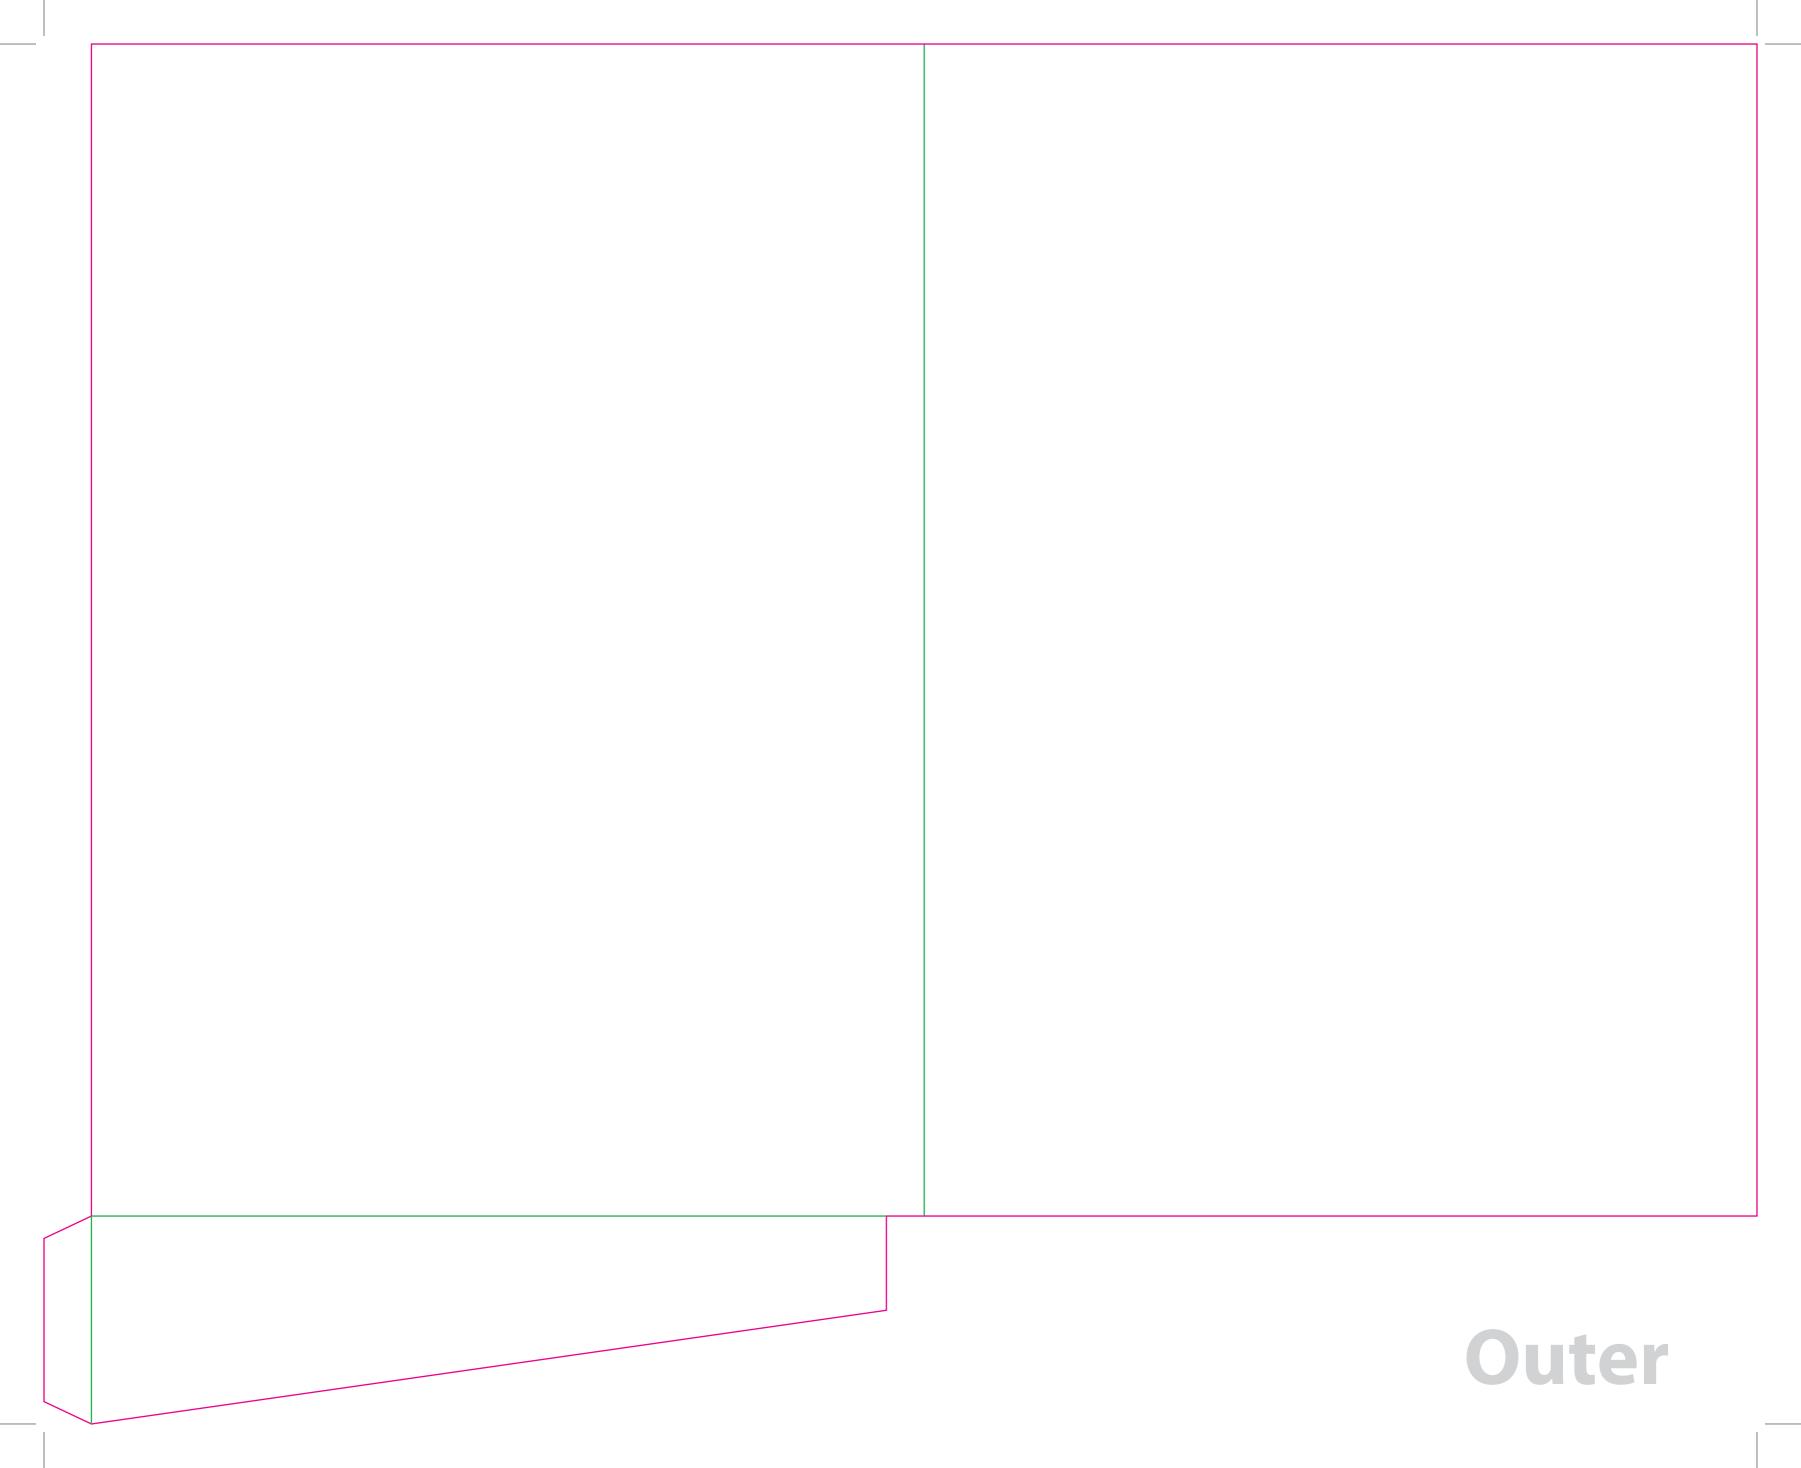

This document is set up to the exact flat size of your chosen folder and contains templates for both the inner and outer. Pink lines show cuts, green lines will be scored and folded. Please do not alter the document size or the colour and position of the lines in this template.

Please provide a minimum of 3mm bleed beyond the outline of the folder on all outer edges.

When creating your artwork, we also recommend a 'quiet area' where no text is placed closer than 8mm to the inside edges and spines of the folder template. This ensures that no text is at risk of being lost when your folders are trimmed.