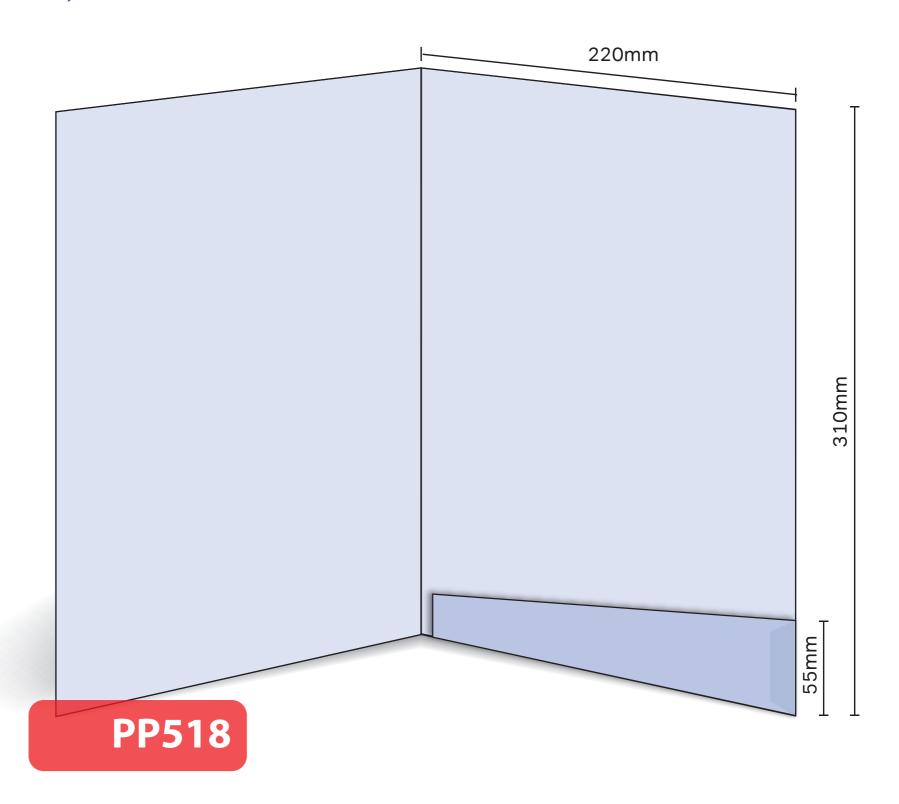

## PP518

## Glued

Finished Size 220mm x 310mm - Flap 55mm Flat Size 453mm x 365mm (incl. tab) Non-capacity (holds up to 10 standard 80gsm sheets)