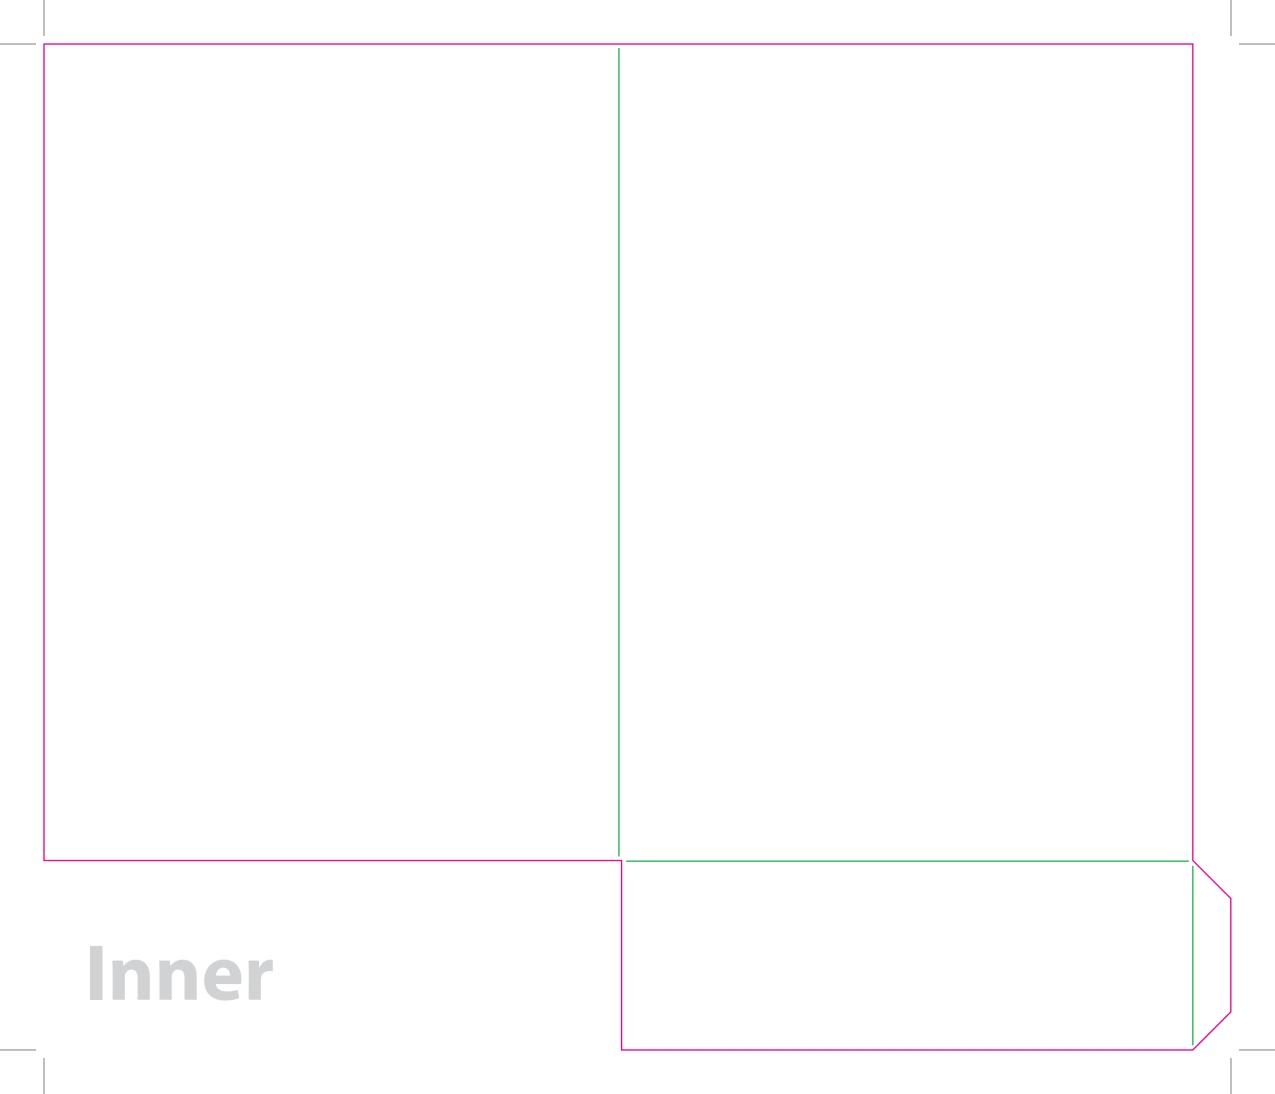

This document is set up to the exact flat size of your chosen folder and contains templates for both the inner and outer. Pink lines show cuts, green lines will be scored and folded. Please do not alter the document size or the colour and position of the lines in this template.

Please provide a minimum of 3mm bleed beyond the outline of the folder on all outer edges.

When creating your artwork, we also recommend a 'quiet area' where no text is placed closer than 8mm to the inside edges and spines of the folder template. This ensures that no text is at risk of being lost when your folders are trimmed.