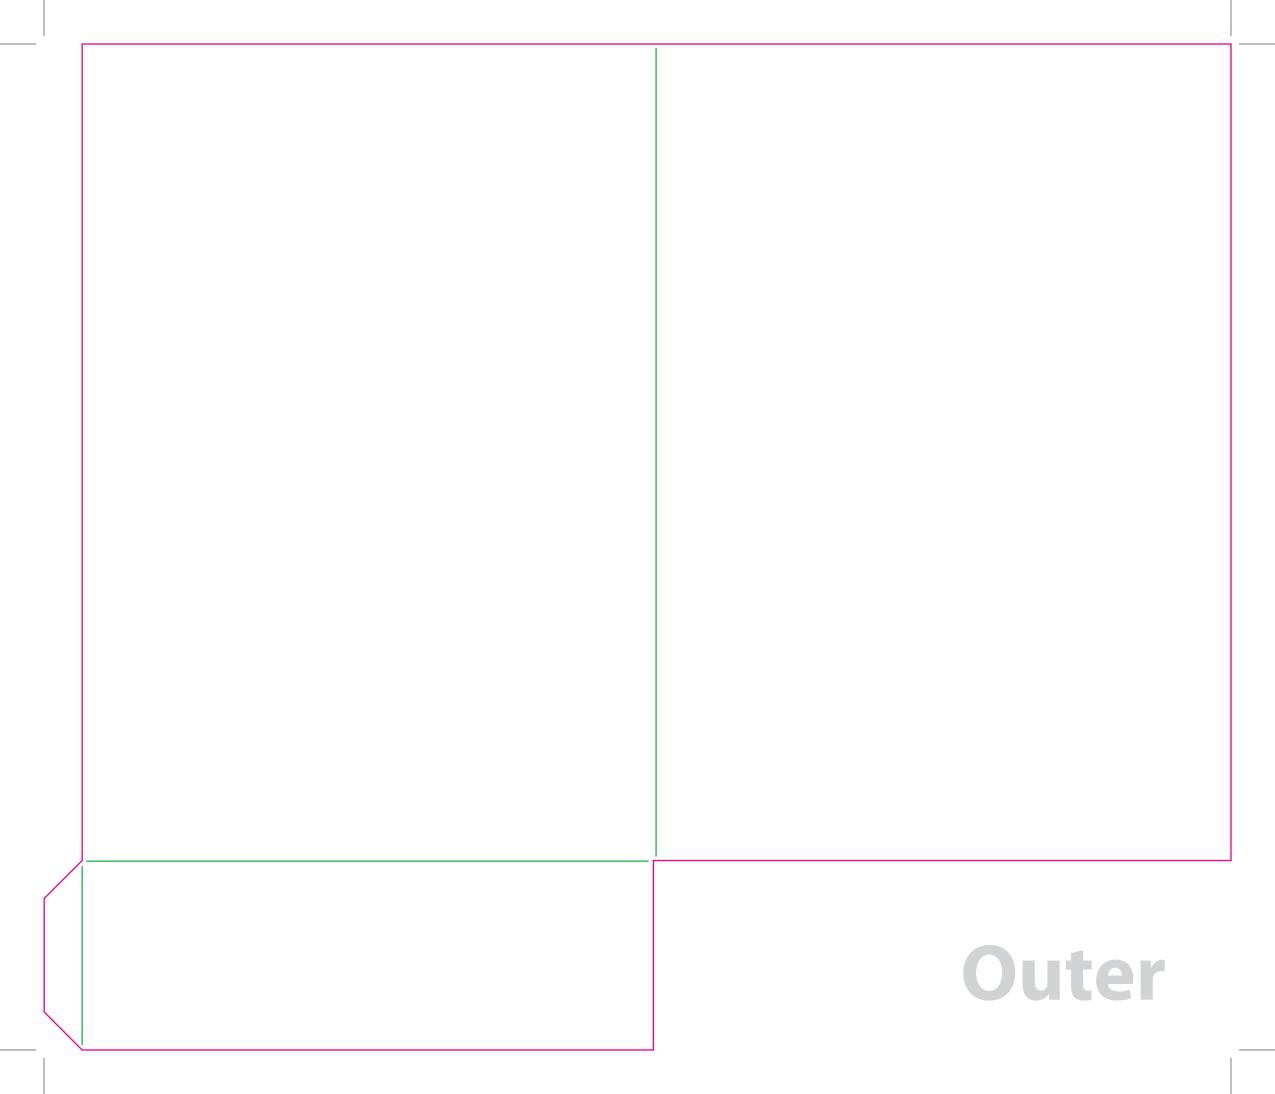

This document is set up to the exact flat size of your chosen folder and contains templates for both the inner and outer. Pink lines show cuts, green lines will be scored and folded. Please do not alter the document size or the colour and position of the lines in this template.

Please provide a minimum of 3mm bleed beyond the outline of the folder on all outer edges.

When creating your artwork, we also recommend a 'quiet area' where no text is placed closer than 8mm to the inside edges and spines of the folder template. This ensures that no text is at risk of being lost when your folders are trimmed.