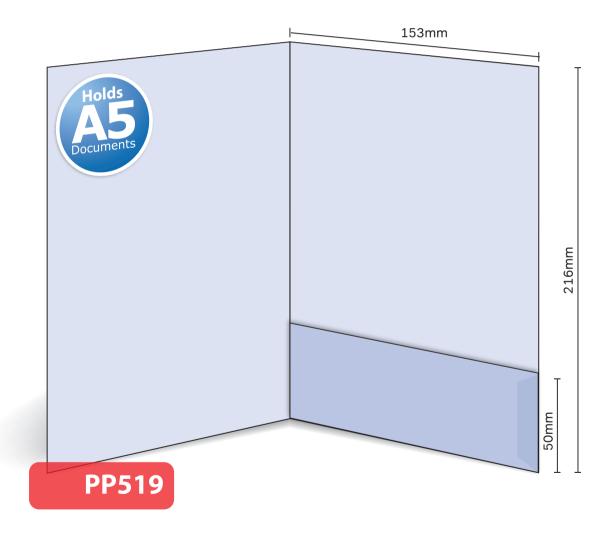

## PP519

## Glued

Finished Size 513mm x 216mm - Flap 50mm Flat Size 314mm x 266mm (incl. tab) Non-capacity (holds up to 10 standard 80gsm sheets)