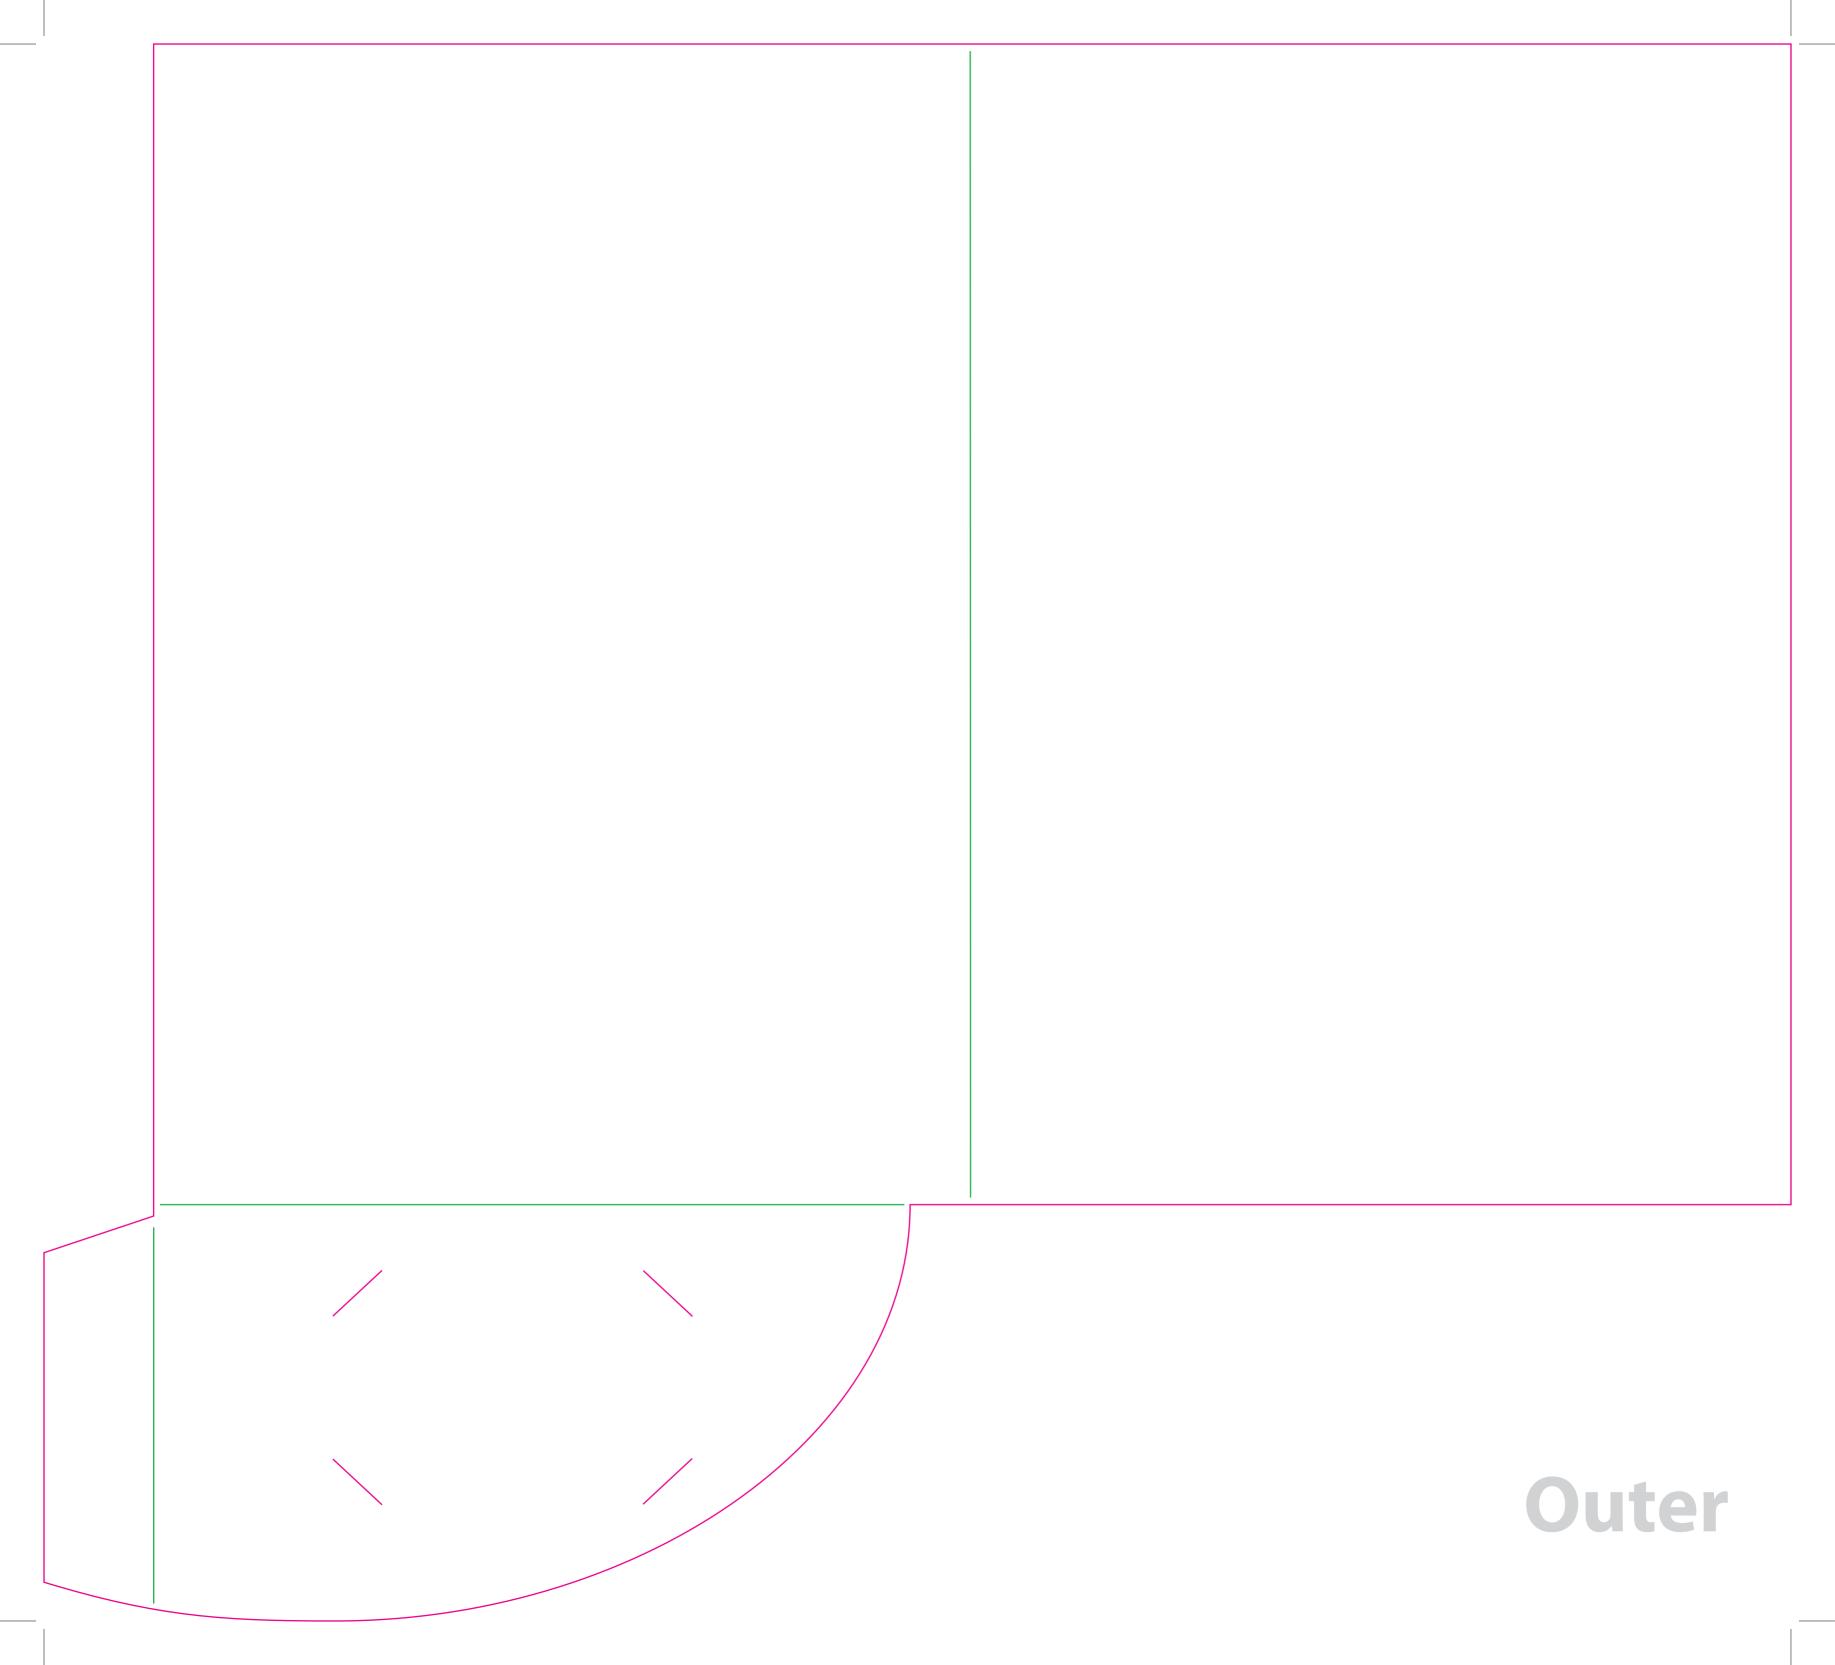

This document is set up to the exact flat size of your chosen folder and contains templates for both the inner and outer. Pink lines show cuts, green lines will be scored and folded. Please do not alter the document size or the colour and position of the lines in this template.

Please provide a minimum of 3mm bleed beyond the outline of the folder on all outer edges.

When creating your artwork, we also recommend a 'quiet area' where no text is placed closer than 8mm to the inside edges and spines of the folder template. This ensures that no text is at risk of being lost when your folders are trimmed.