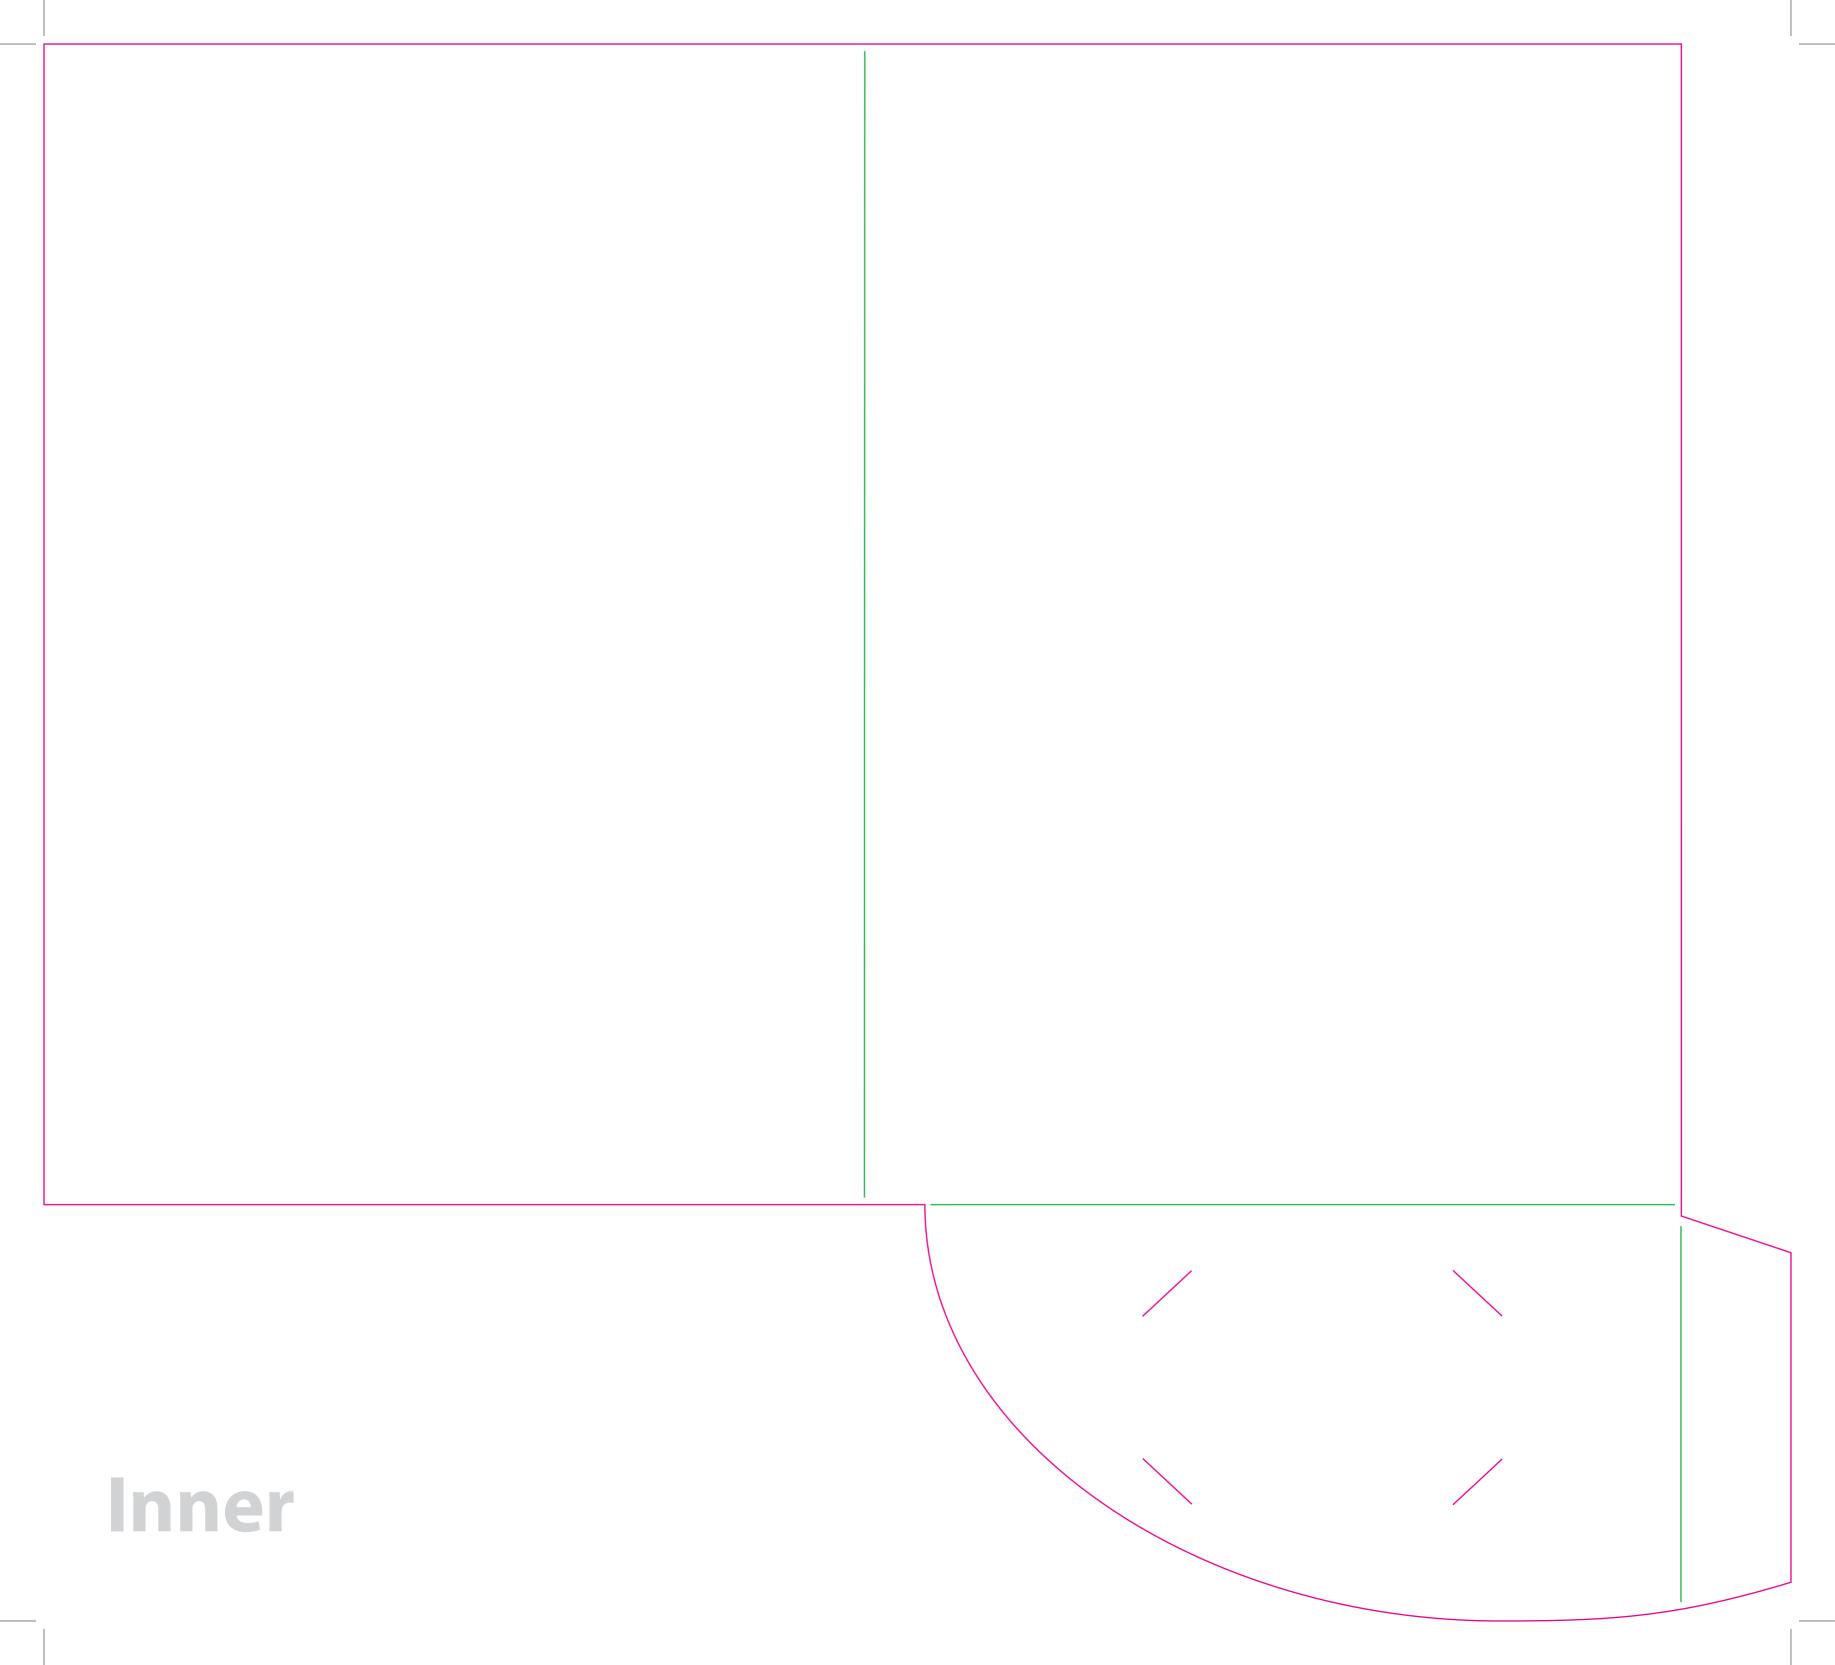

This document is set up to the exact flat size of your chosen folder and contains templates for both the inner and outer. Pink lines show cuts, green lines will be scored and folded. Please do not alter the document size or the colour and position of the lines in this template.

Please provide a minimum of 3mm bleed beyond the outline of the folder on all outer edges.

When creating your artwork, we also recommend a 'quiet area' where no text is placed closer than 8mm to the inside edges and spines of the folder template. This ensures that no text is at risk of being lost when your folders are trimmed.