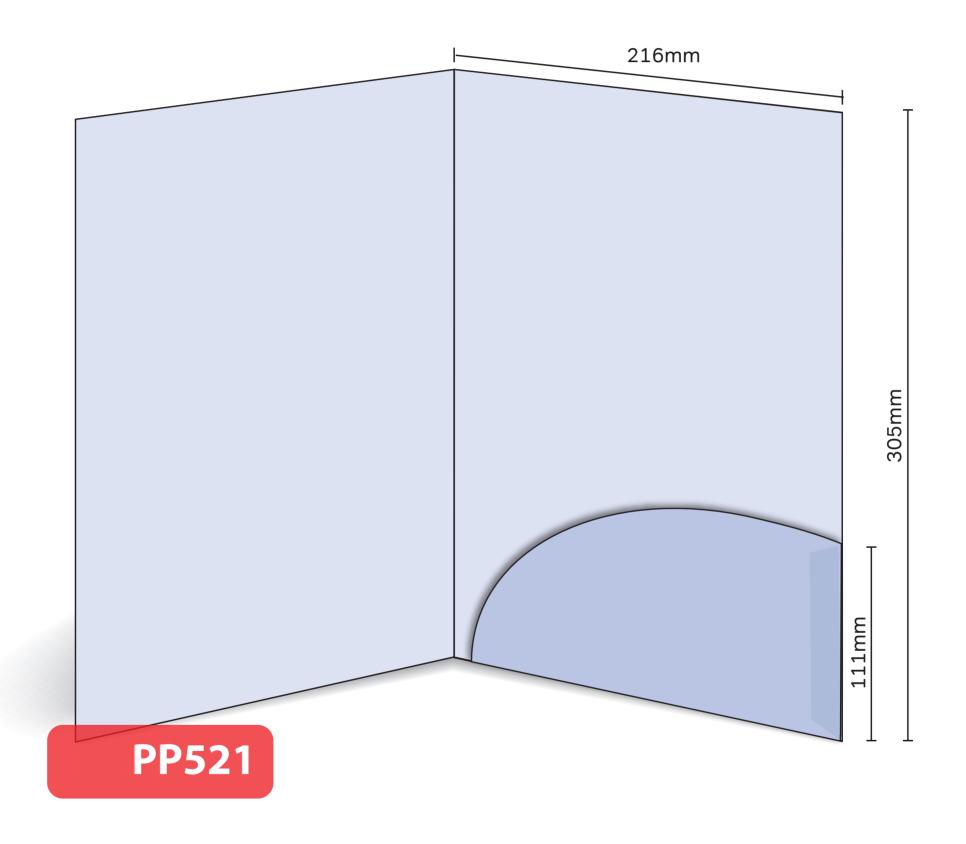

## PP521

Glued
Finished Size 216mm x 305mm - Flap 111mm
Flat Size 462mm x 417mm (incl. tab)
Non-capacity (holds up to 10 standard 80gsm sheets)