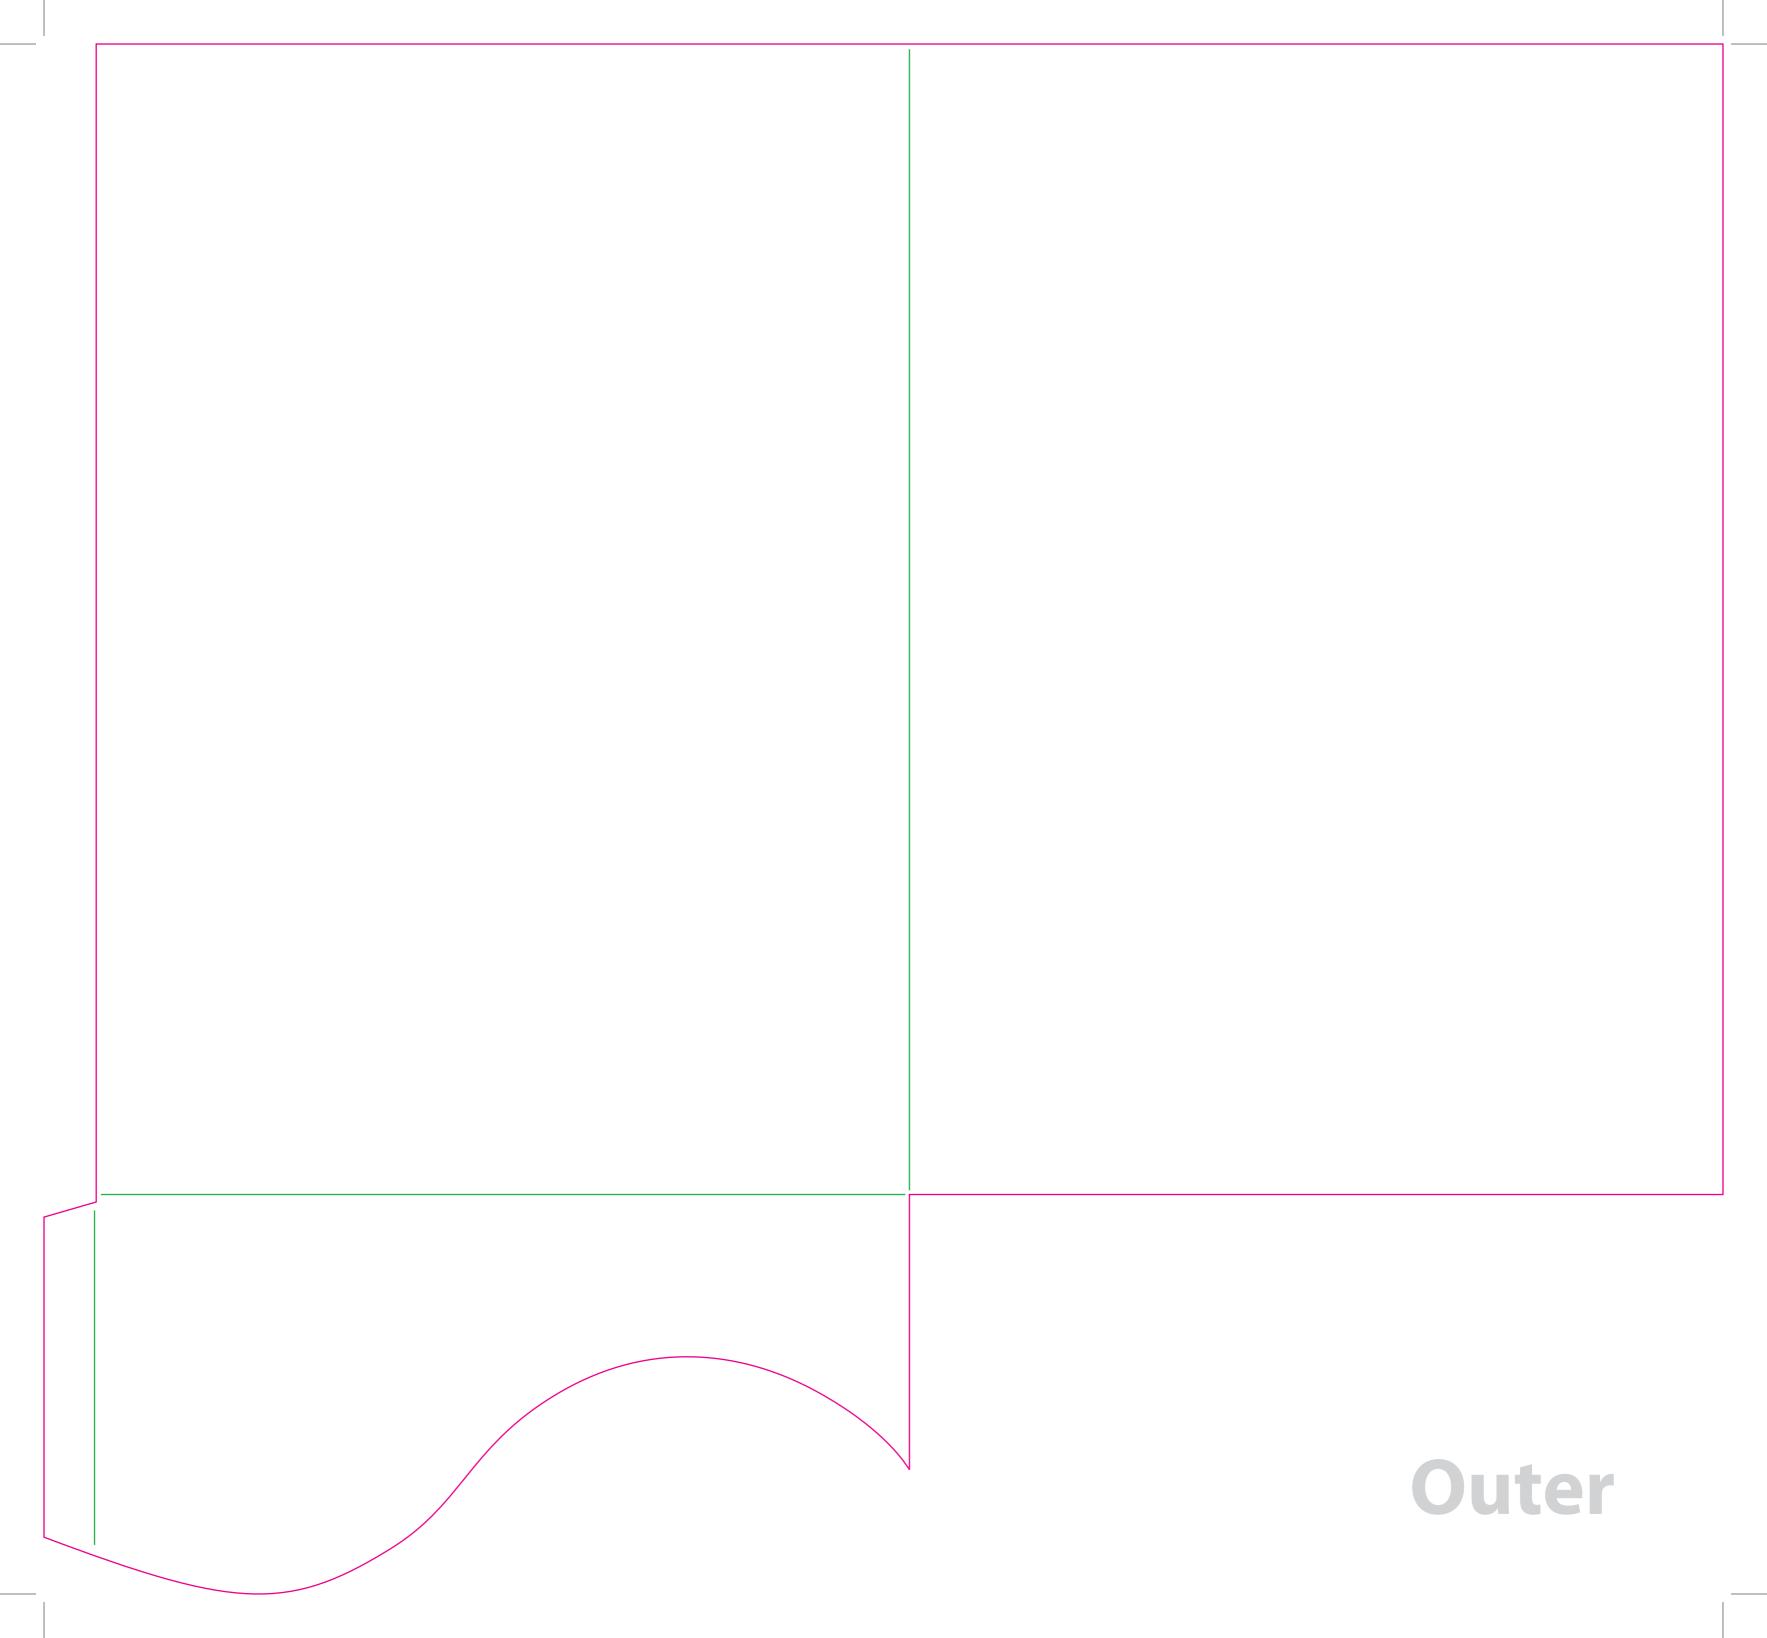

This document is set up to the exact flat size of your chosen folder and contains templates for both the inner and outer. Pink lines show cuts, green lines will be scored and folded. Please do not alter the document size or the colour and position of the lines in this template.

Please provide a minimum of 3mm bleed beyond the outline of the folder on all outer edges.

When creating your artwork, we also recommend a 'quiet area' where no text is placed closer than 8mm to the inside edges and spines of the folder template. This ensures that no text is at risk of being lost when your folders are trimmed.