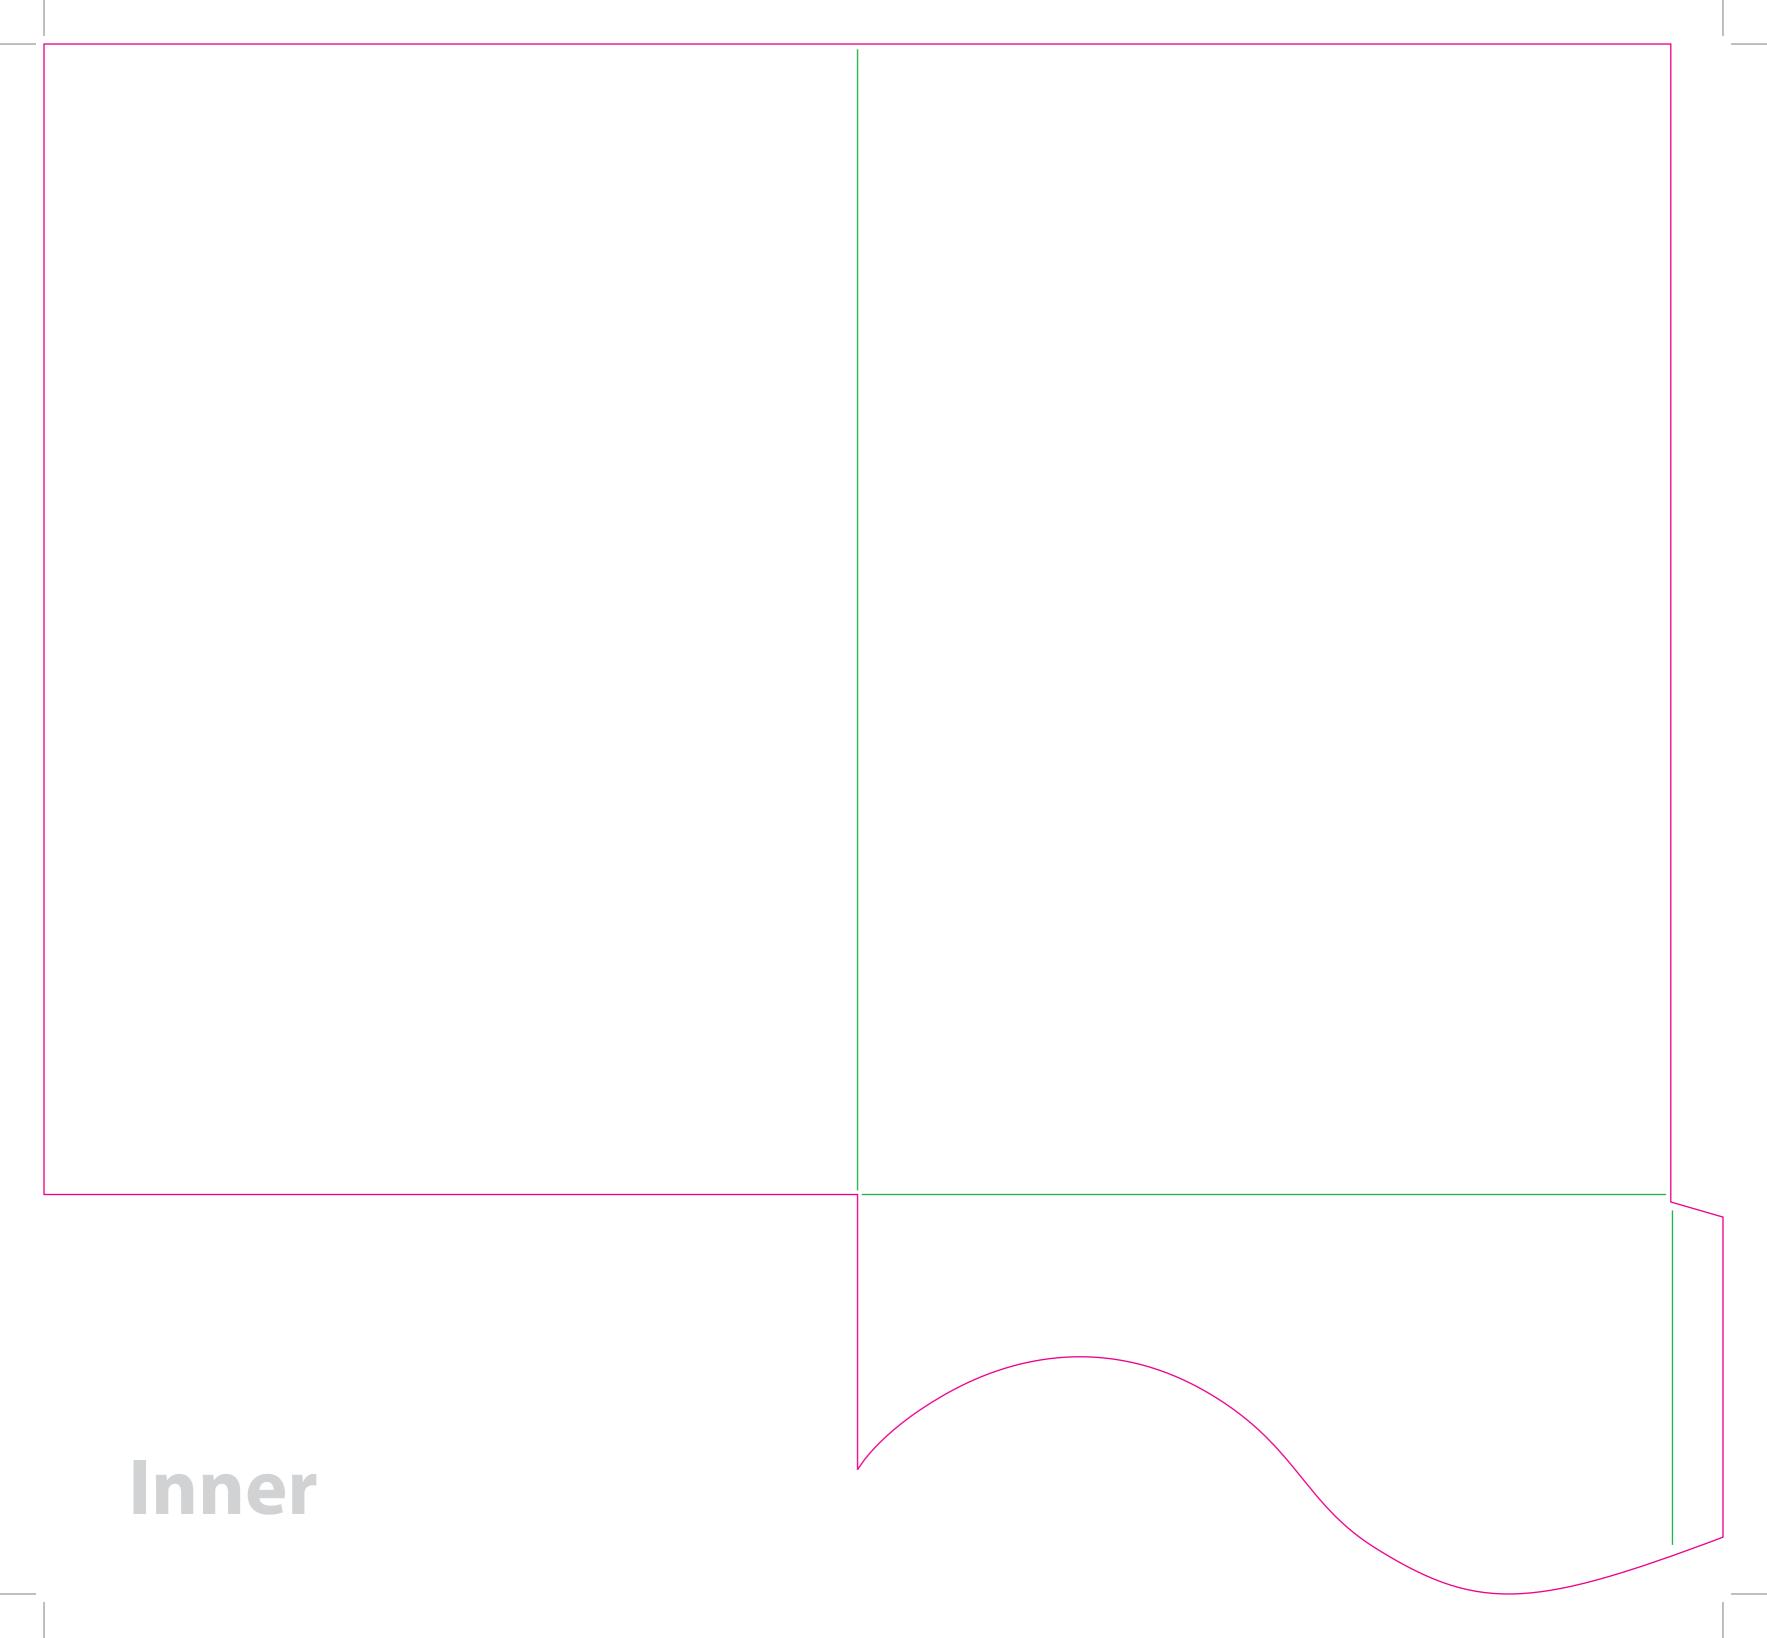

This document is set up to the exact flat size of your chosen folder and contains templates for both the inner and outer. Pink lines show cuts, green lines will be scored and folded. Please do not alter the document size or the colour and position of the lines in this template.

Please provide a minimum of 3mm bleed beyond the outline of the folder on all outer edges.

When creating your artwork, we also recommend a 'quiet area' where no text is placed closer than 8mm to the inside edges and spines of the folder template. This ensures that no text is at risk of being lost when your folders are trimmed.