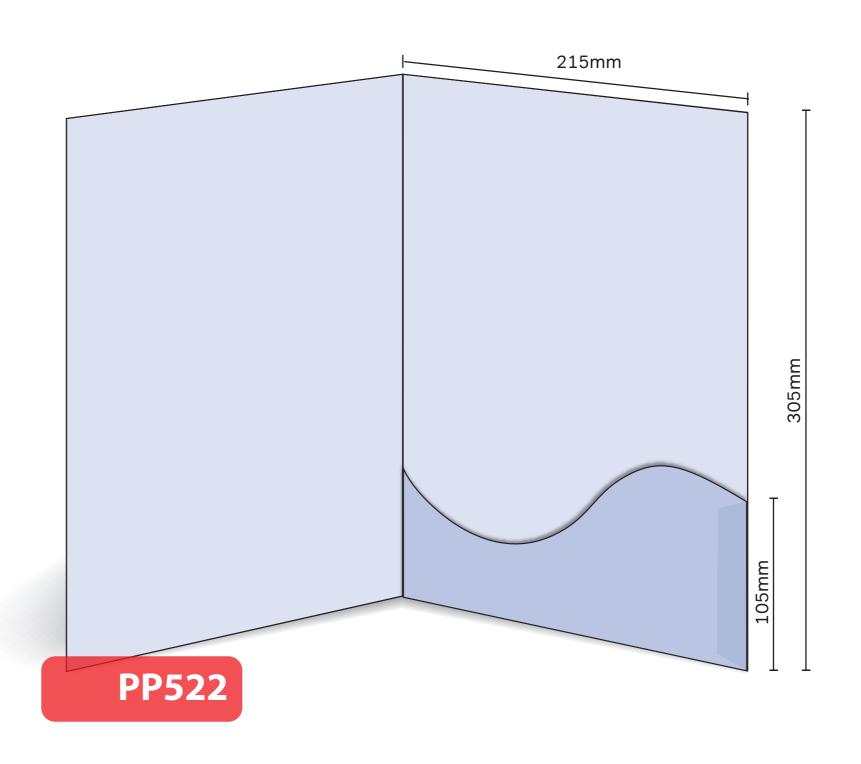

## PP522

## Glued

Finished Size 215mm x 305mm - Flap 105mm Flat Size 444mm x 410mm (incl. tab) Non-capacity (holds up to 10 standard 80gsm sheets)