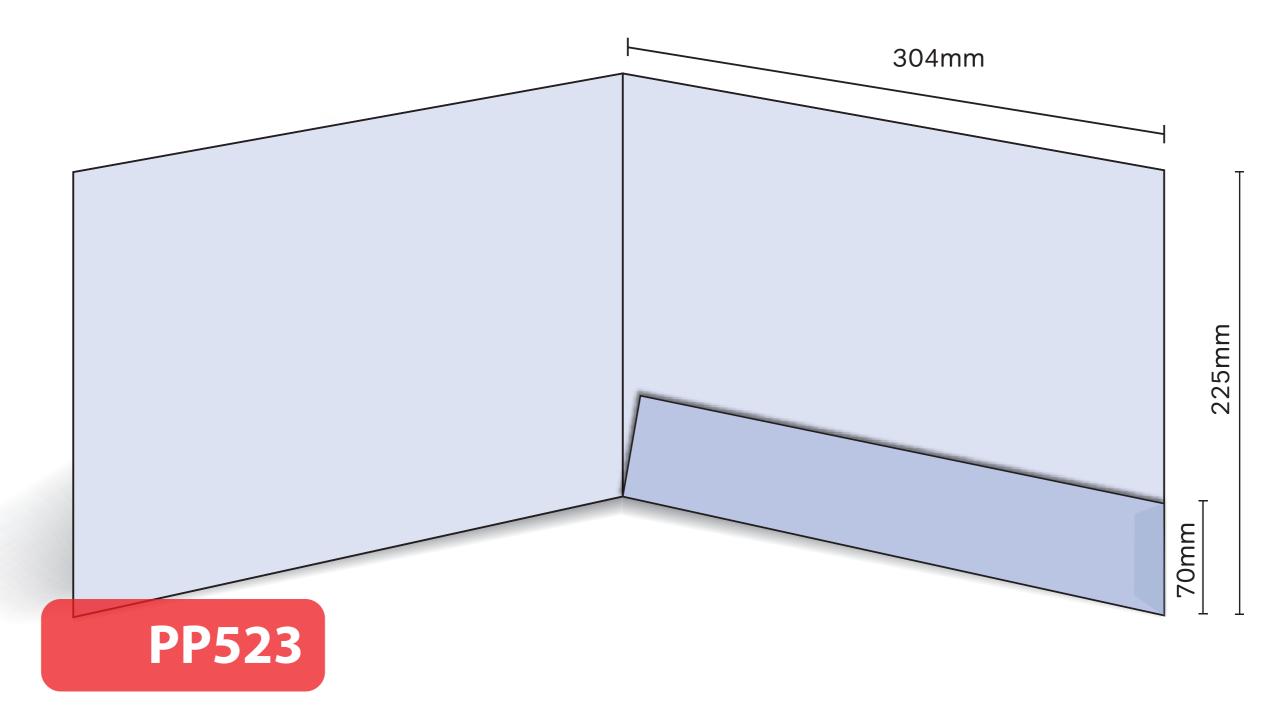

## PP523

Glued
Finished Size 304mm x 225mm - Flap 70mm
Flat Size 620mm x 295mm (incl. tab)
Non-capacity (holds up to 10 standard 80gsm sheets)