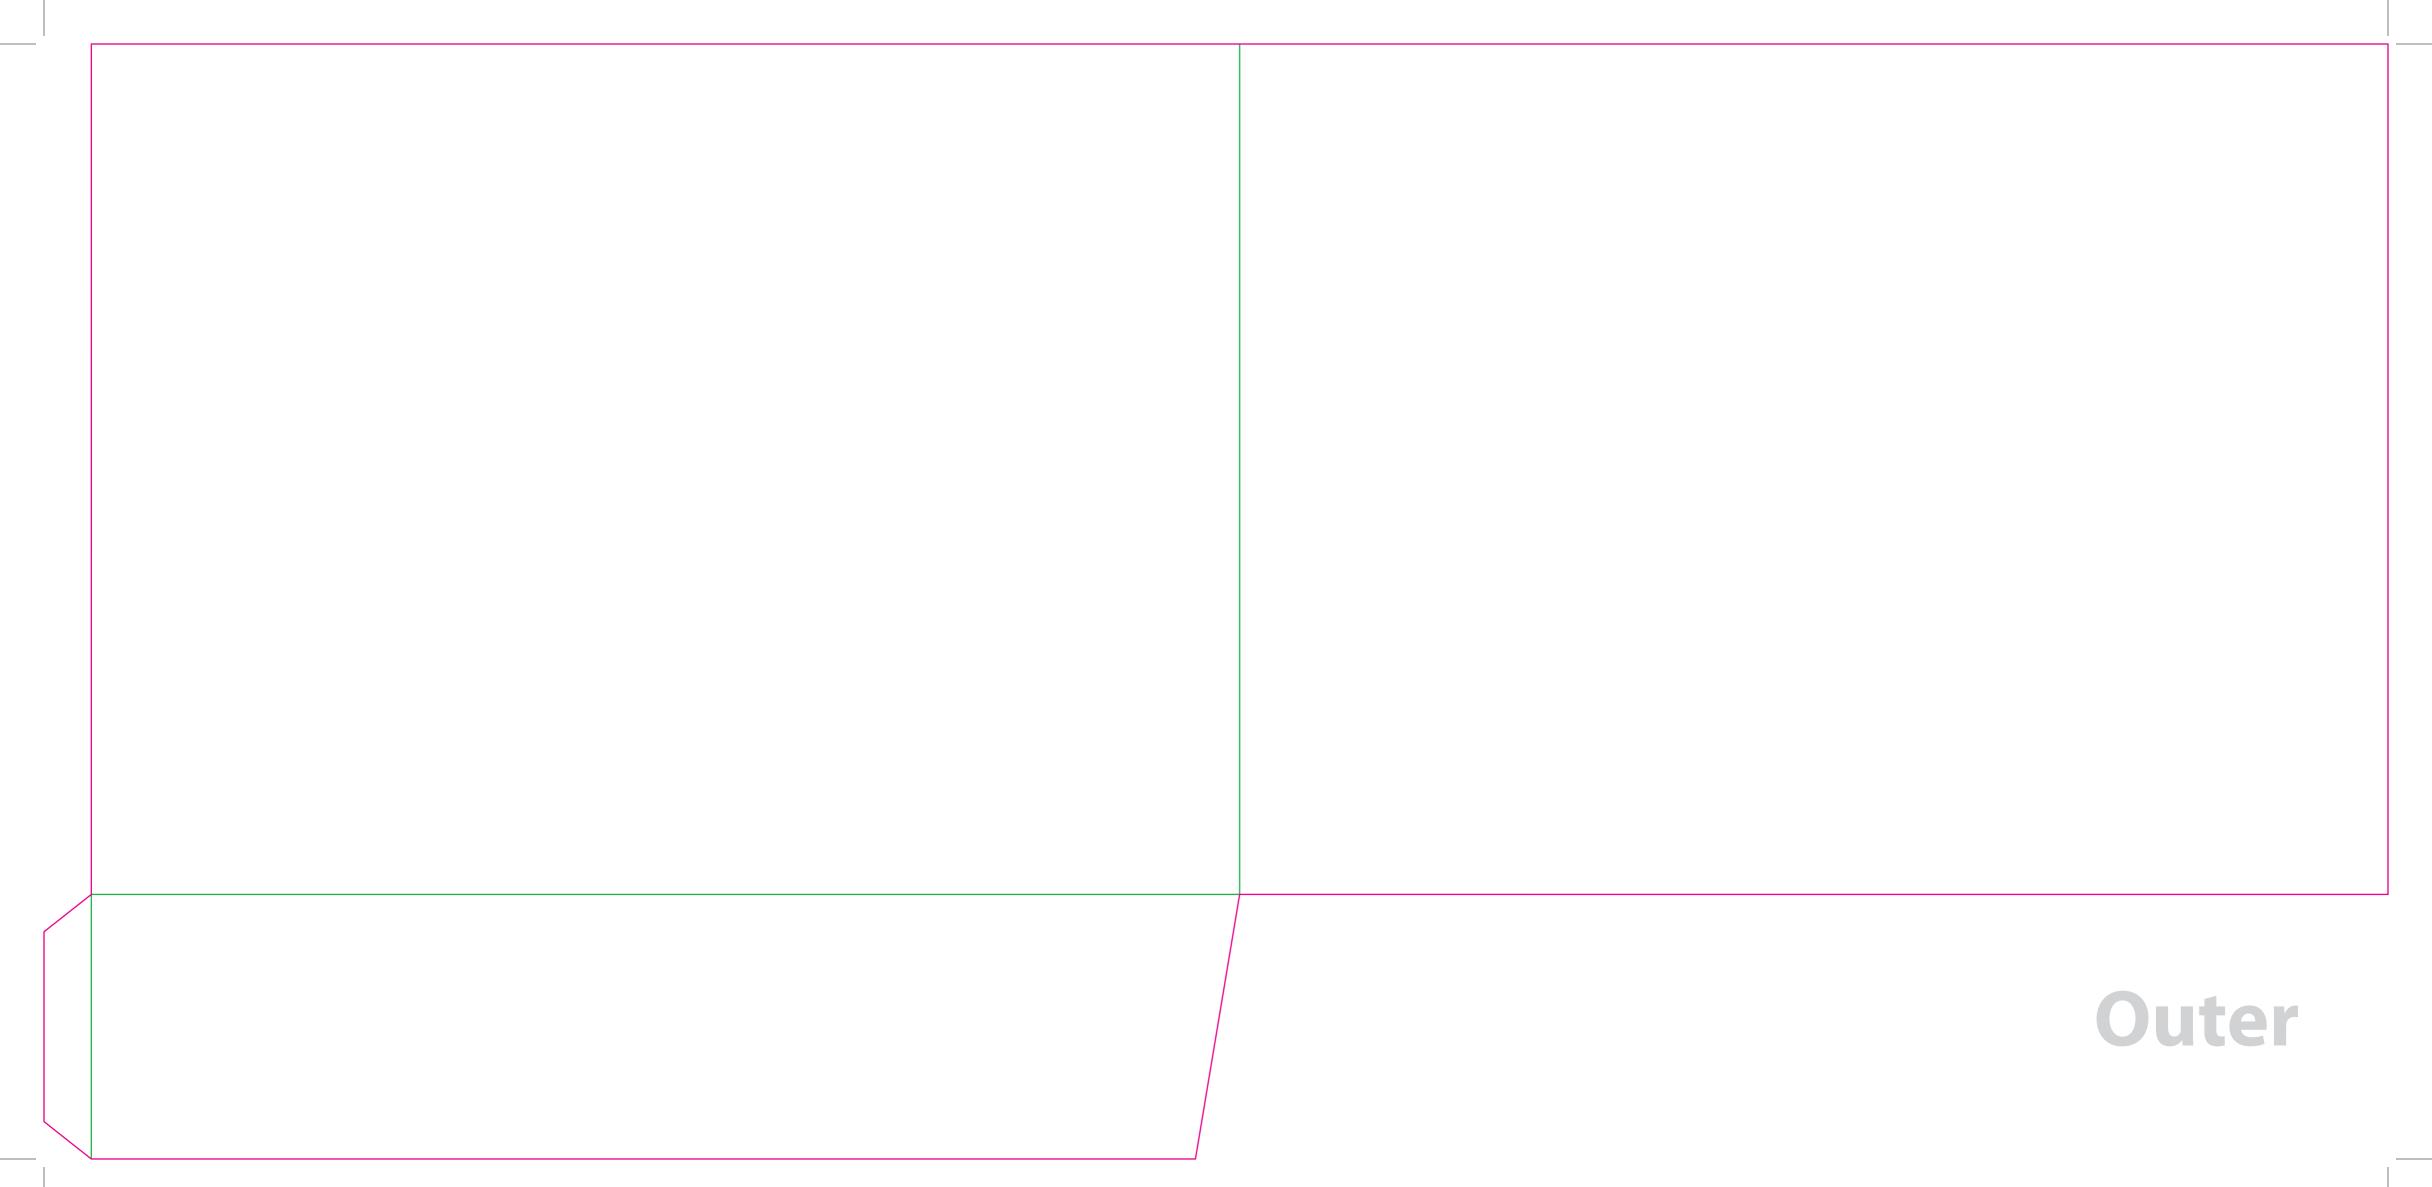

This document is set up to the exact flat size of your chosen folder and contains templates for both the inner and outer. Pink lines show cuts, green lines will be scored and folded. Please do not alter the document size or the colour and position of the lines in this template.

Please provide a minimum of 3mm bleed beyond the outline of the folder on all outer edges.

When creating your artwork, we also recommend a 'quiet area' where no text is placed closer than 8mm to the inside edges and spines of the folder template. This ensures that no text is at risk of being lost when your folders are trimmed.