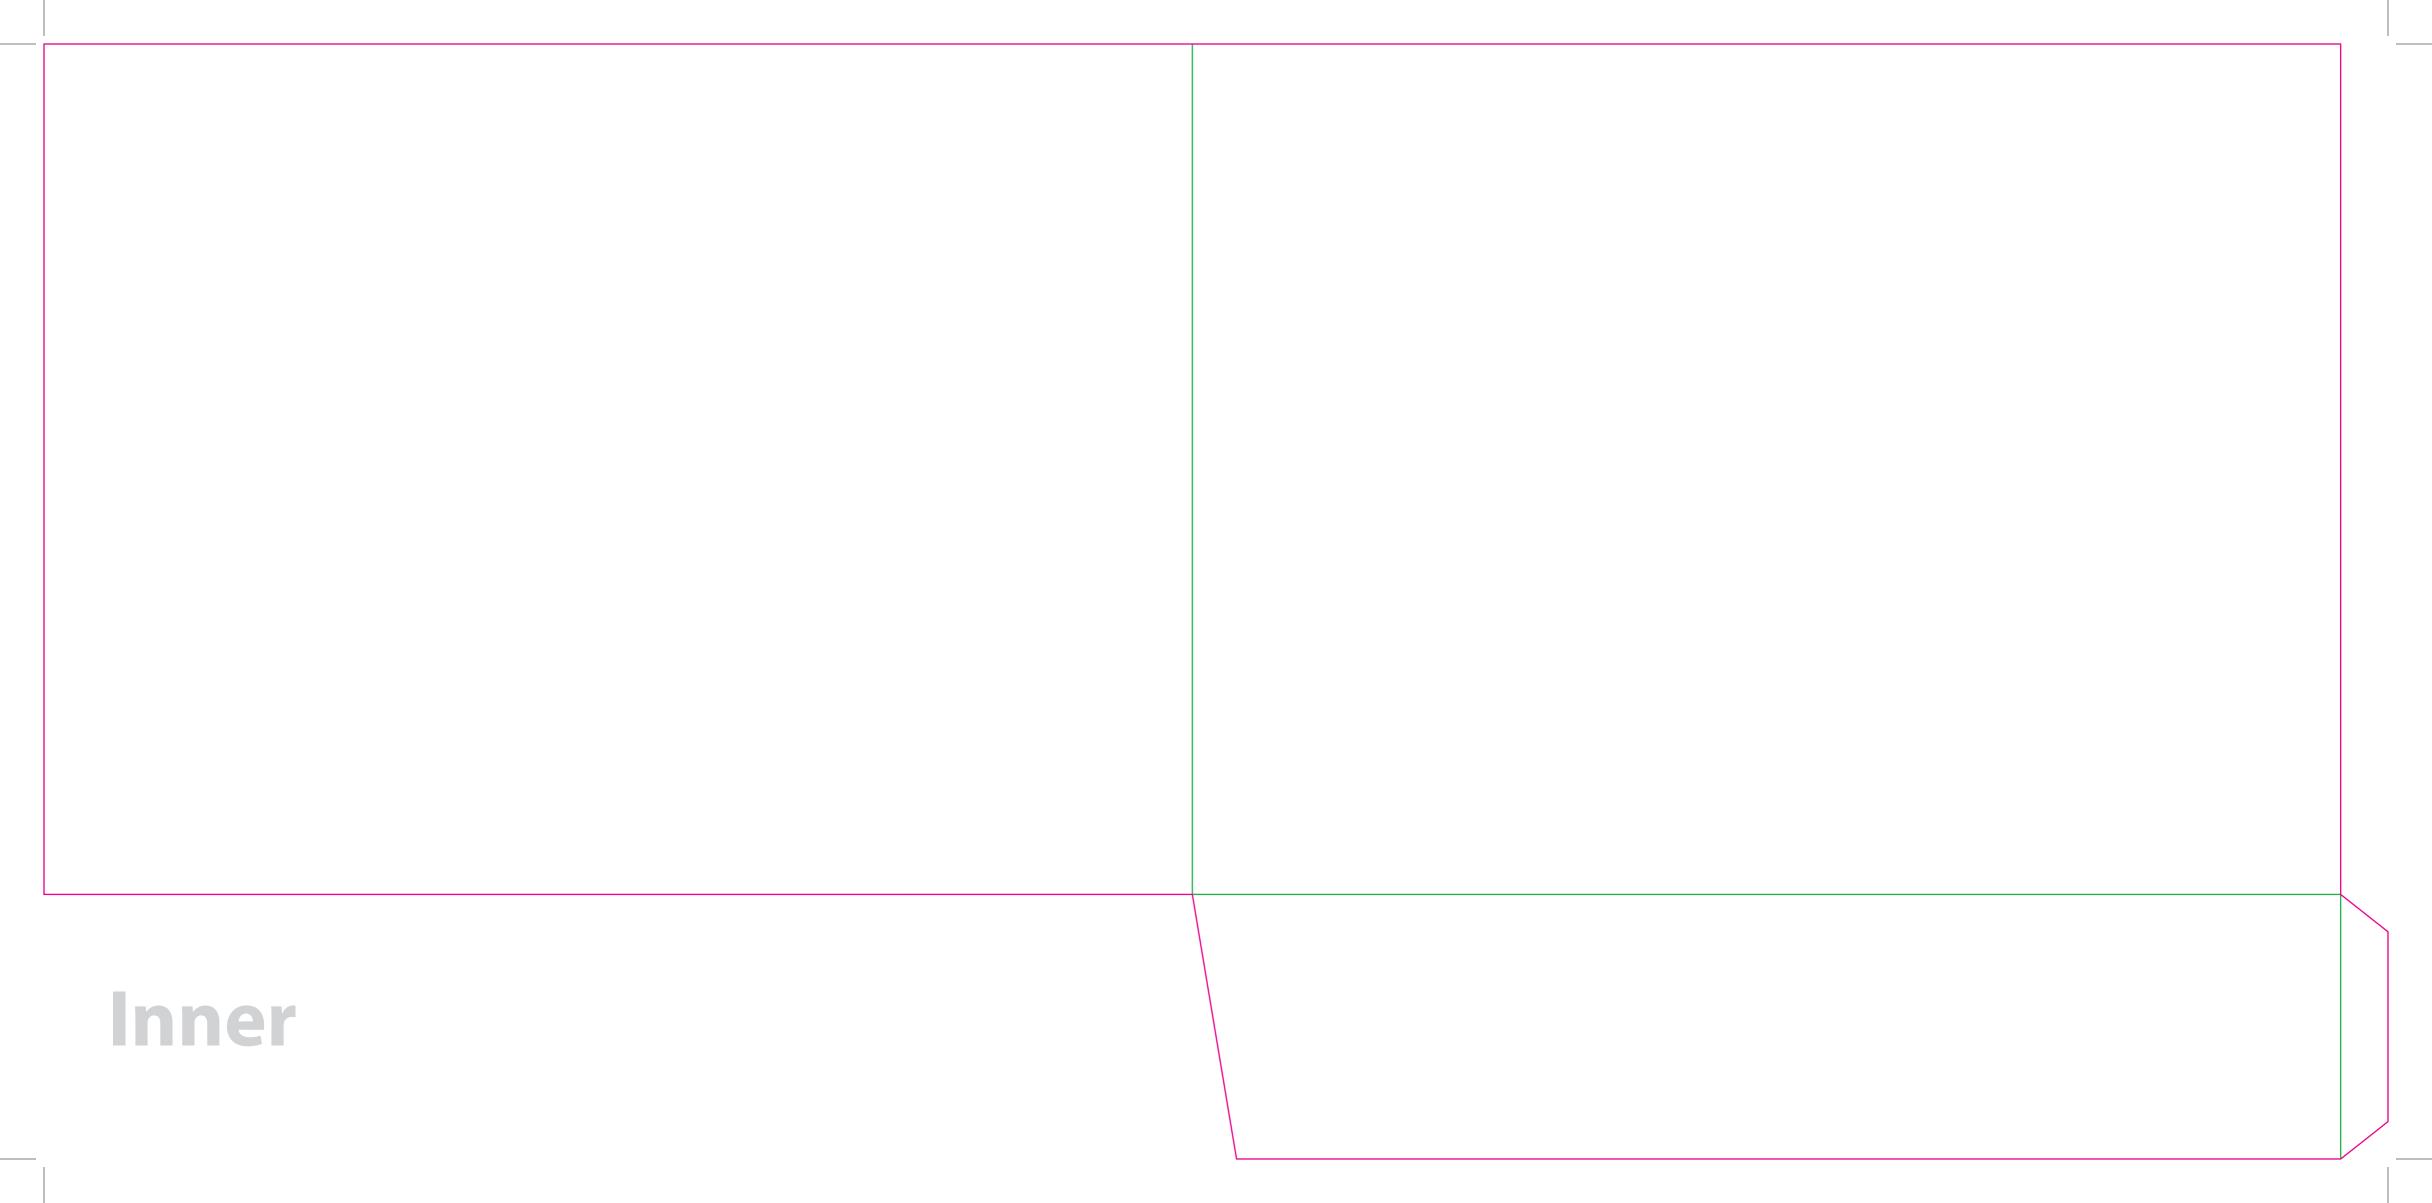

This document is set up to the exact flat size of your chosen folder and contains templates for both the inner and outer. Pink lines show cuts, green lines will be scored and folded. Please do not alter the document size or the colour and position of the lines in this template.

Please provide a minimum of 3mm bleed beyond the outline of the folder on all outer edges.

When creating your artwork, we also recommend a 'quiet area' where no text is placed closer than 8mm to the inside edges and spines of the folder template. This ensures that no text is at risk of being lost when your folders are trimmed.