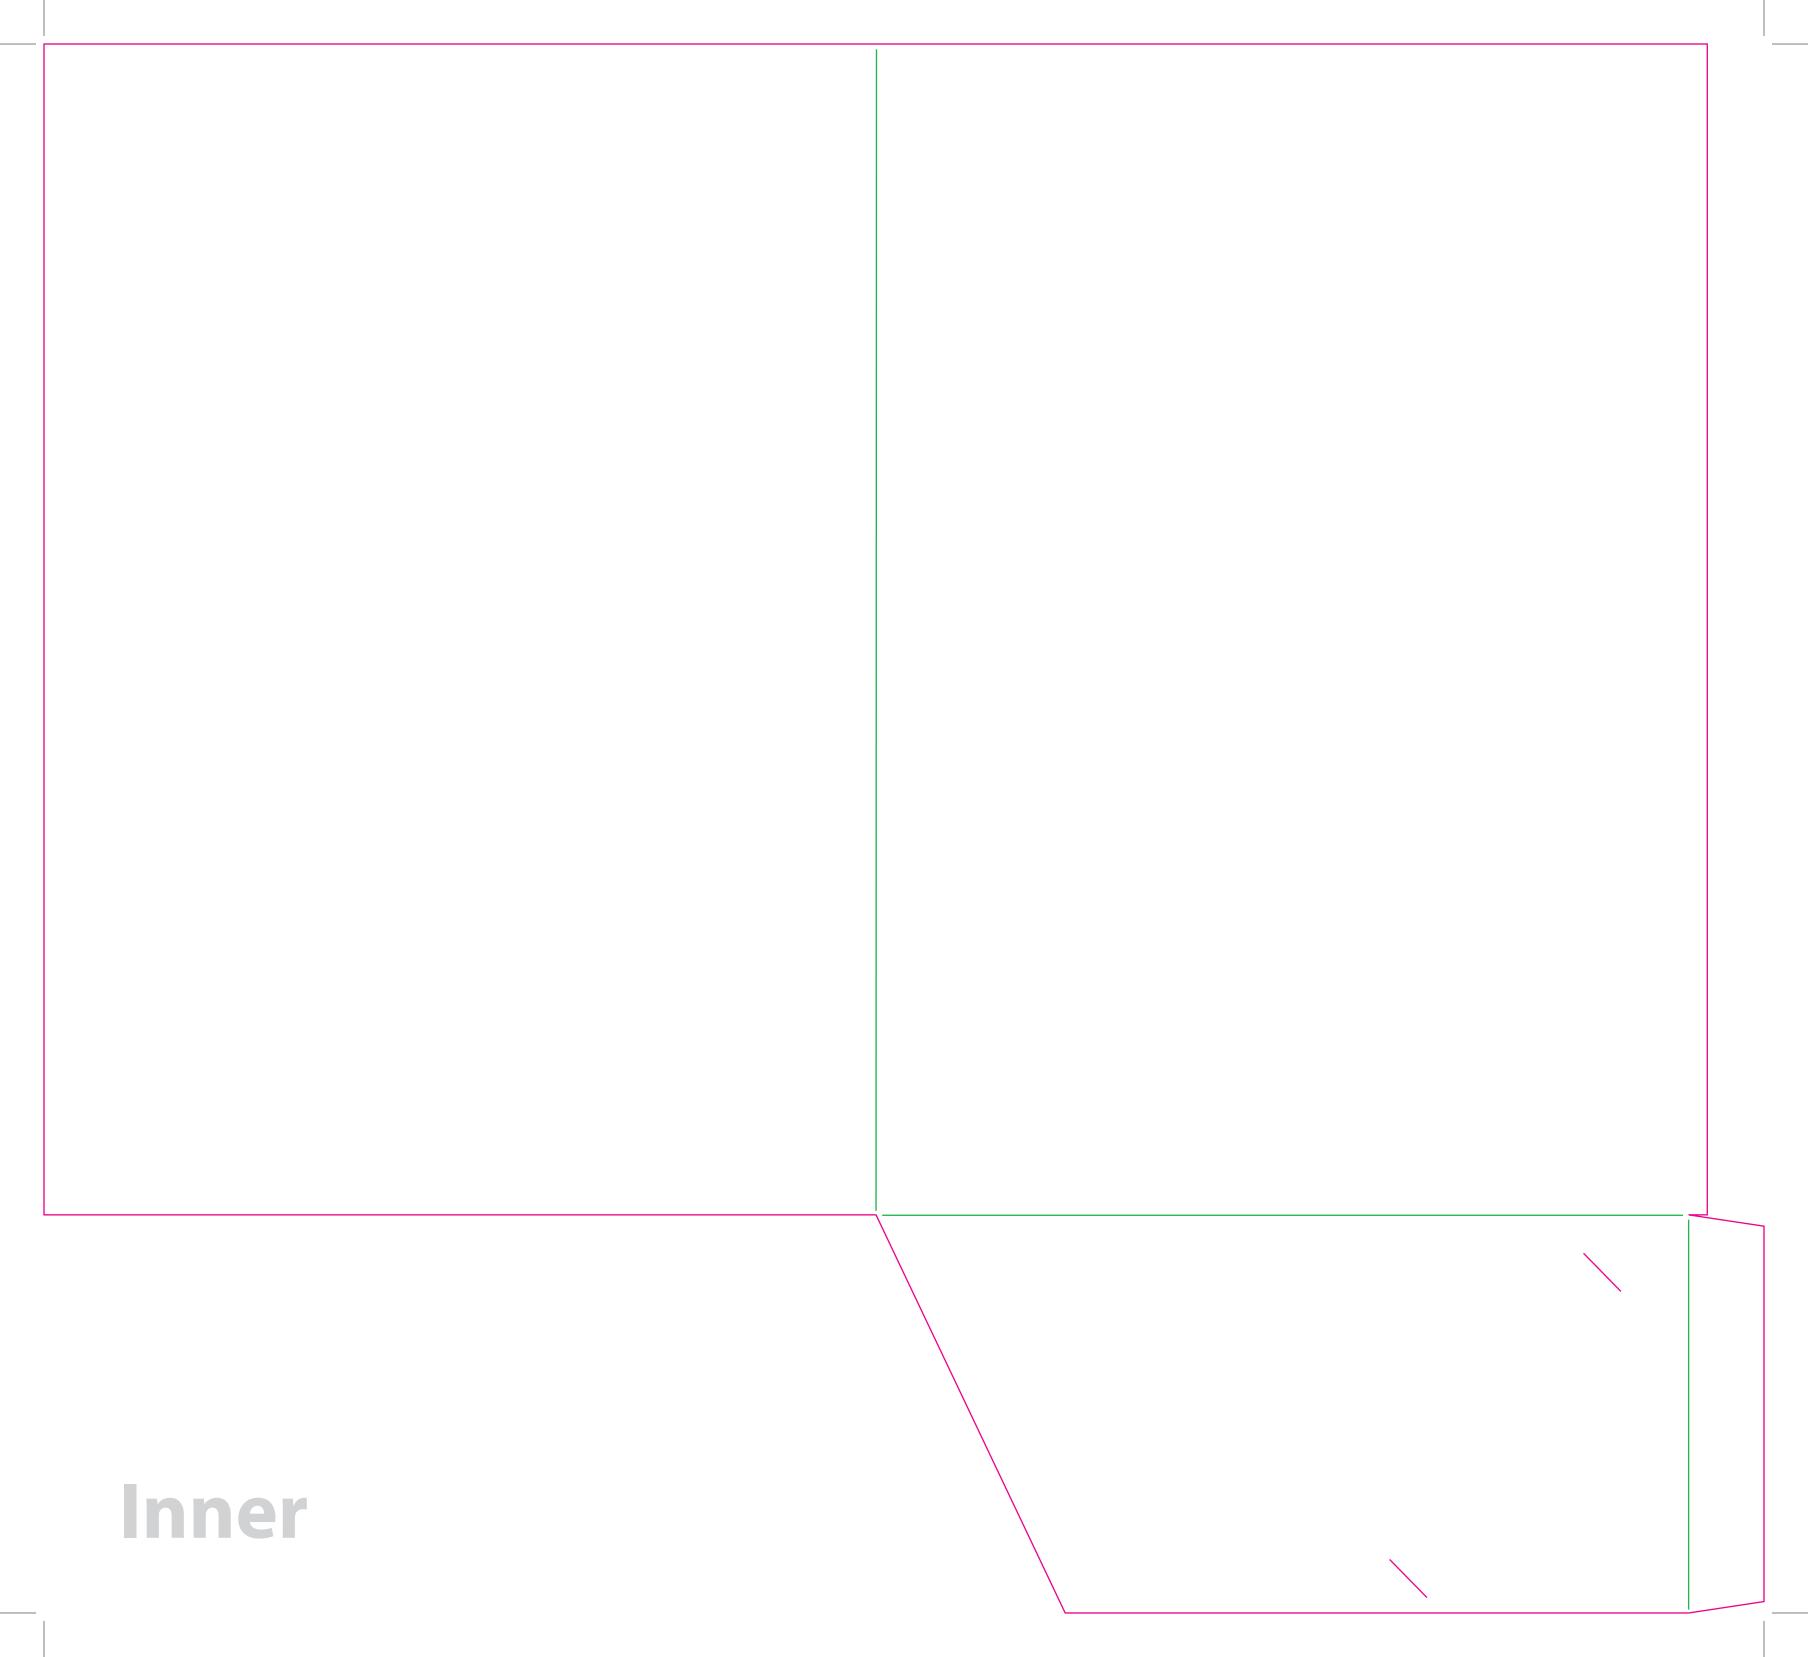

This document is set up to the exact flat size of your chosen folder and contains templates for both the inner and outer. Pink lines show cuts, green lines will be scored and folded. Please do not alter the document size or the colour and position of the lines in this template.

Please provide a minimum of 3mm bleed beyond the outline of the folder on all outer edges.

When creating your artwork, we also recommend a 'quiet area' where no text is placed closer than 8mm to the inside edges and spines of the folder template. This ensures that no text is at risk of being lost when your folders are trimmed.