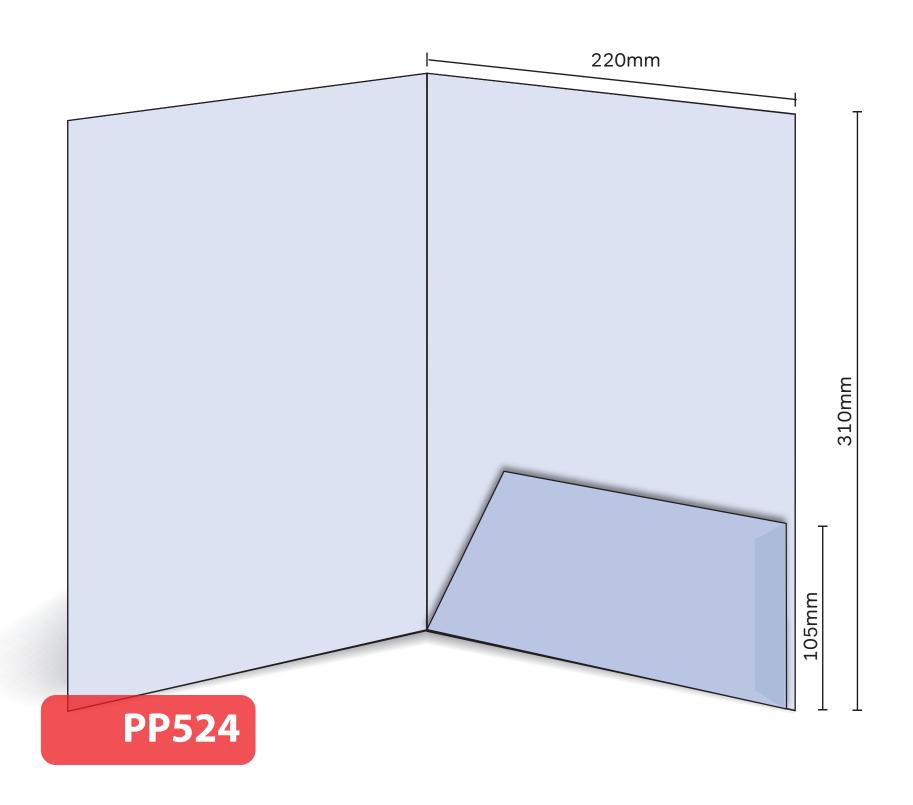

## PP524

Glued
Finished Size 220mm x 310mm - Flap 105mm
Flat Size 455mm x 415mm (incl. tab)
Non-capacity (holds up to 10 standard 80gsm sheets)