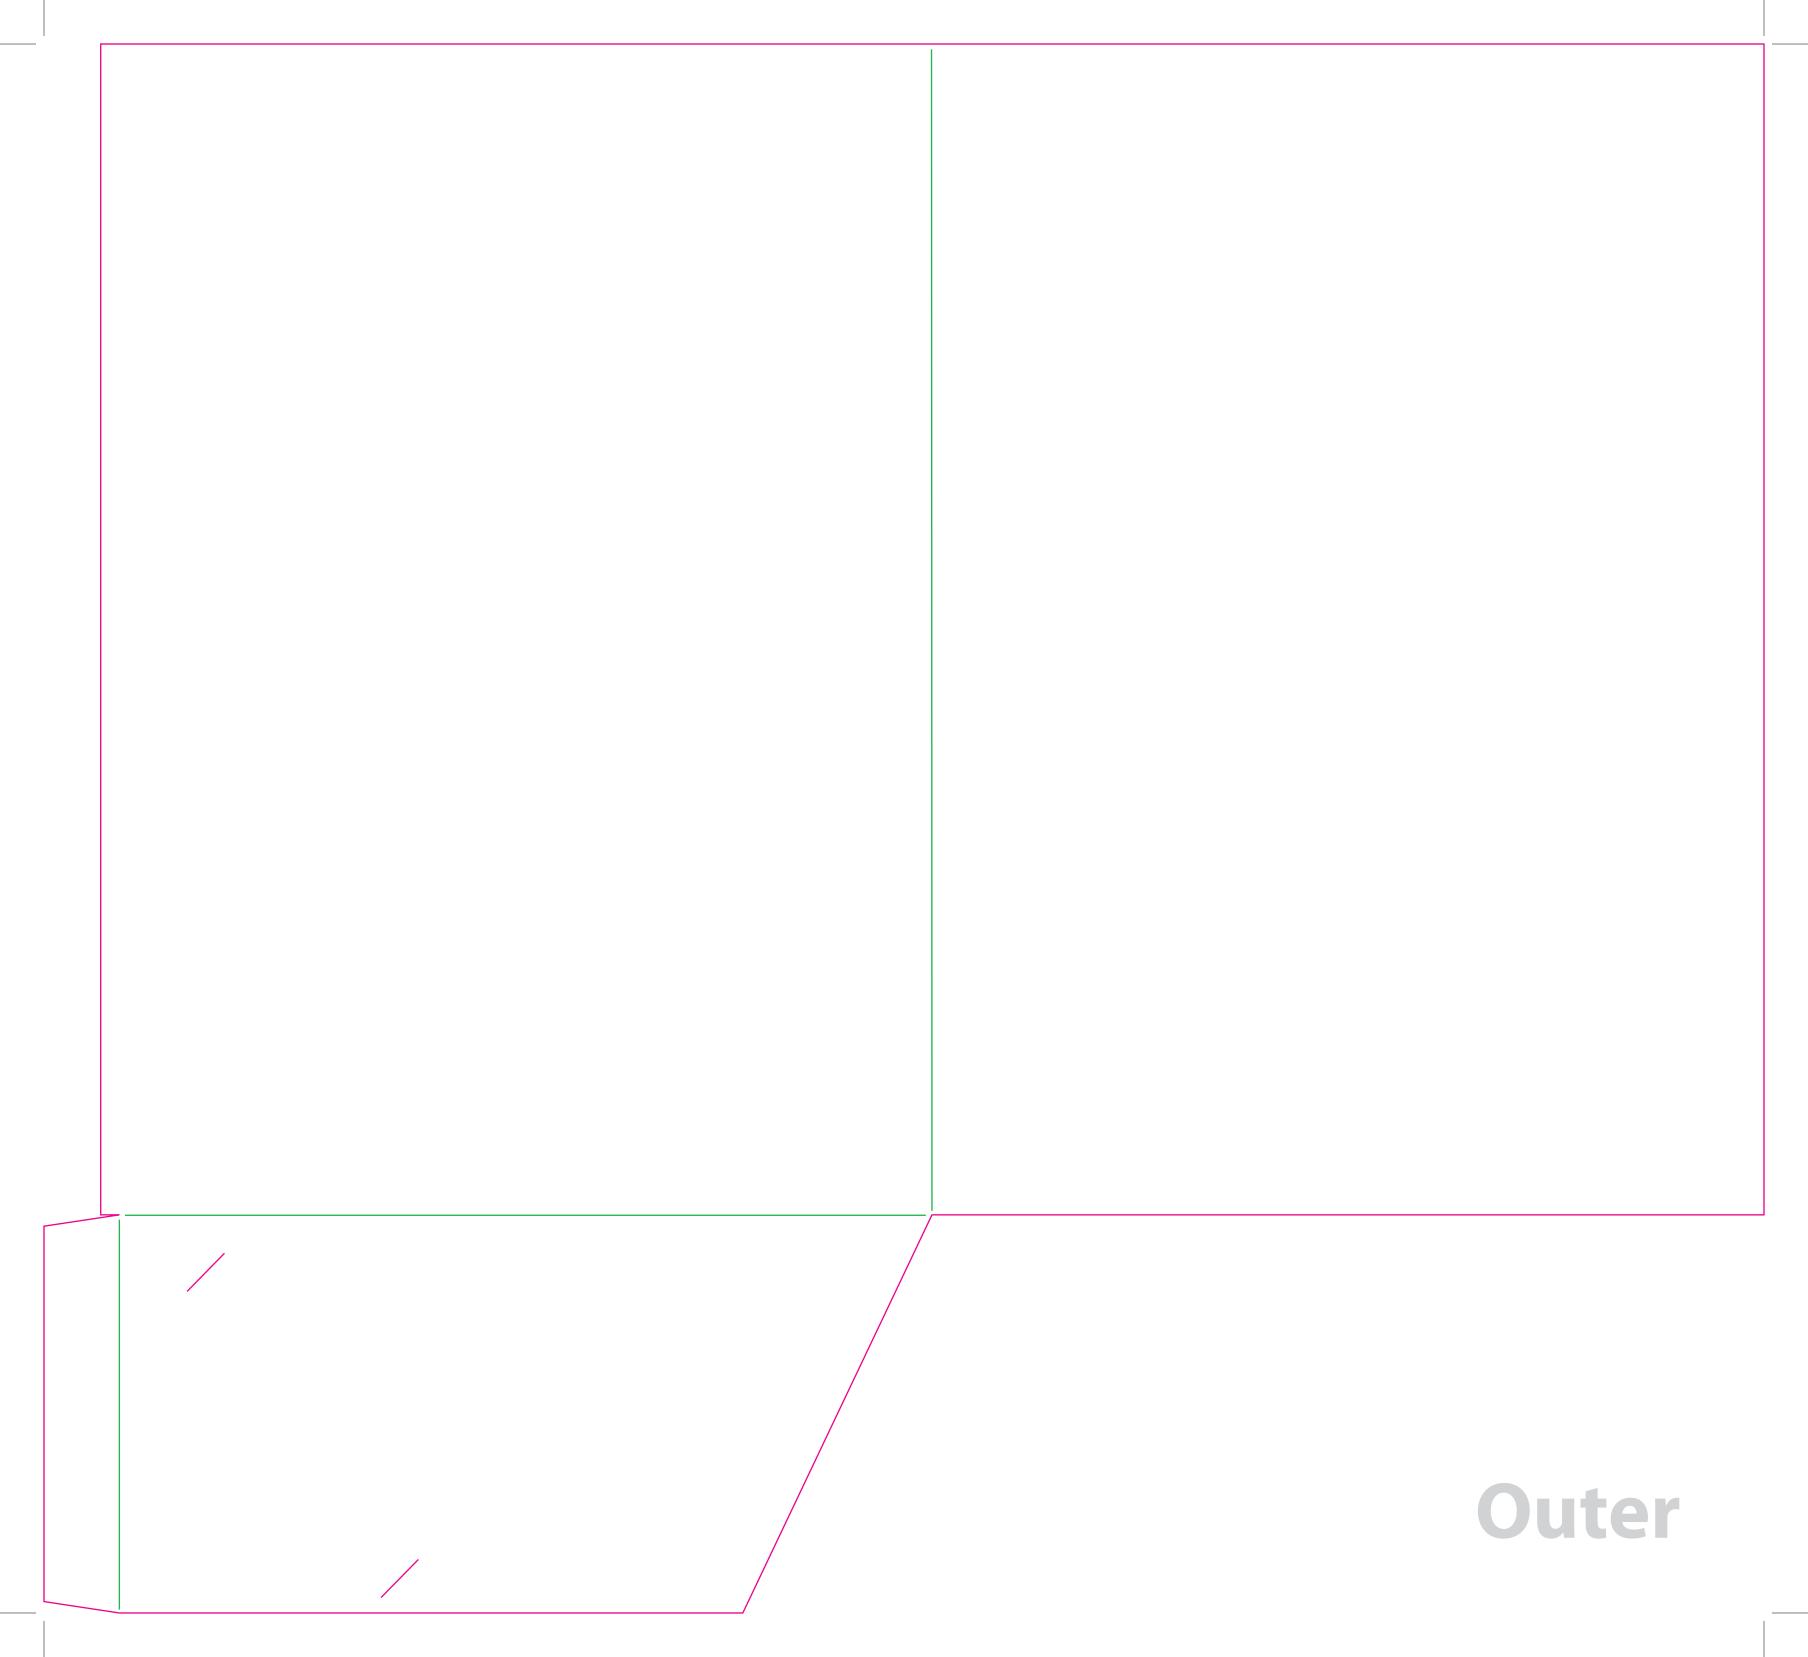

This document is set up to the exact flat size of your chosen folder and contains templates for both the inner and outer. Pink lines show cuts, green lines will be scored and folded. Please do not alter the document size or the colour and position of the lines in this template.

Please provide a minimum of 3mm bleed beyond the outline of the folder on all outer edges.

When creating your artwork, we also recommend a 'quiet area' where no text is placed closer than 8mm to the inside edges and spines of the folder template. This ensures that no text is at risk of being lost when your folders are trimmed.