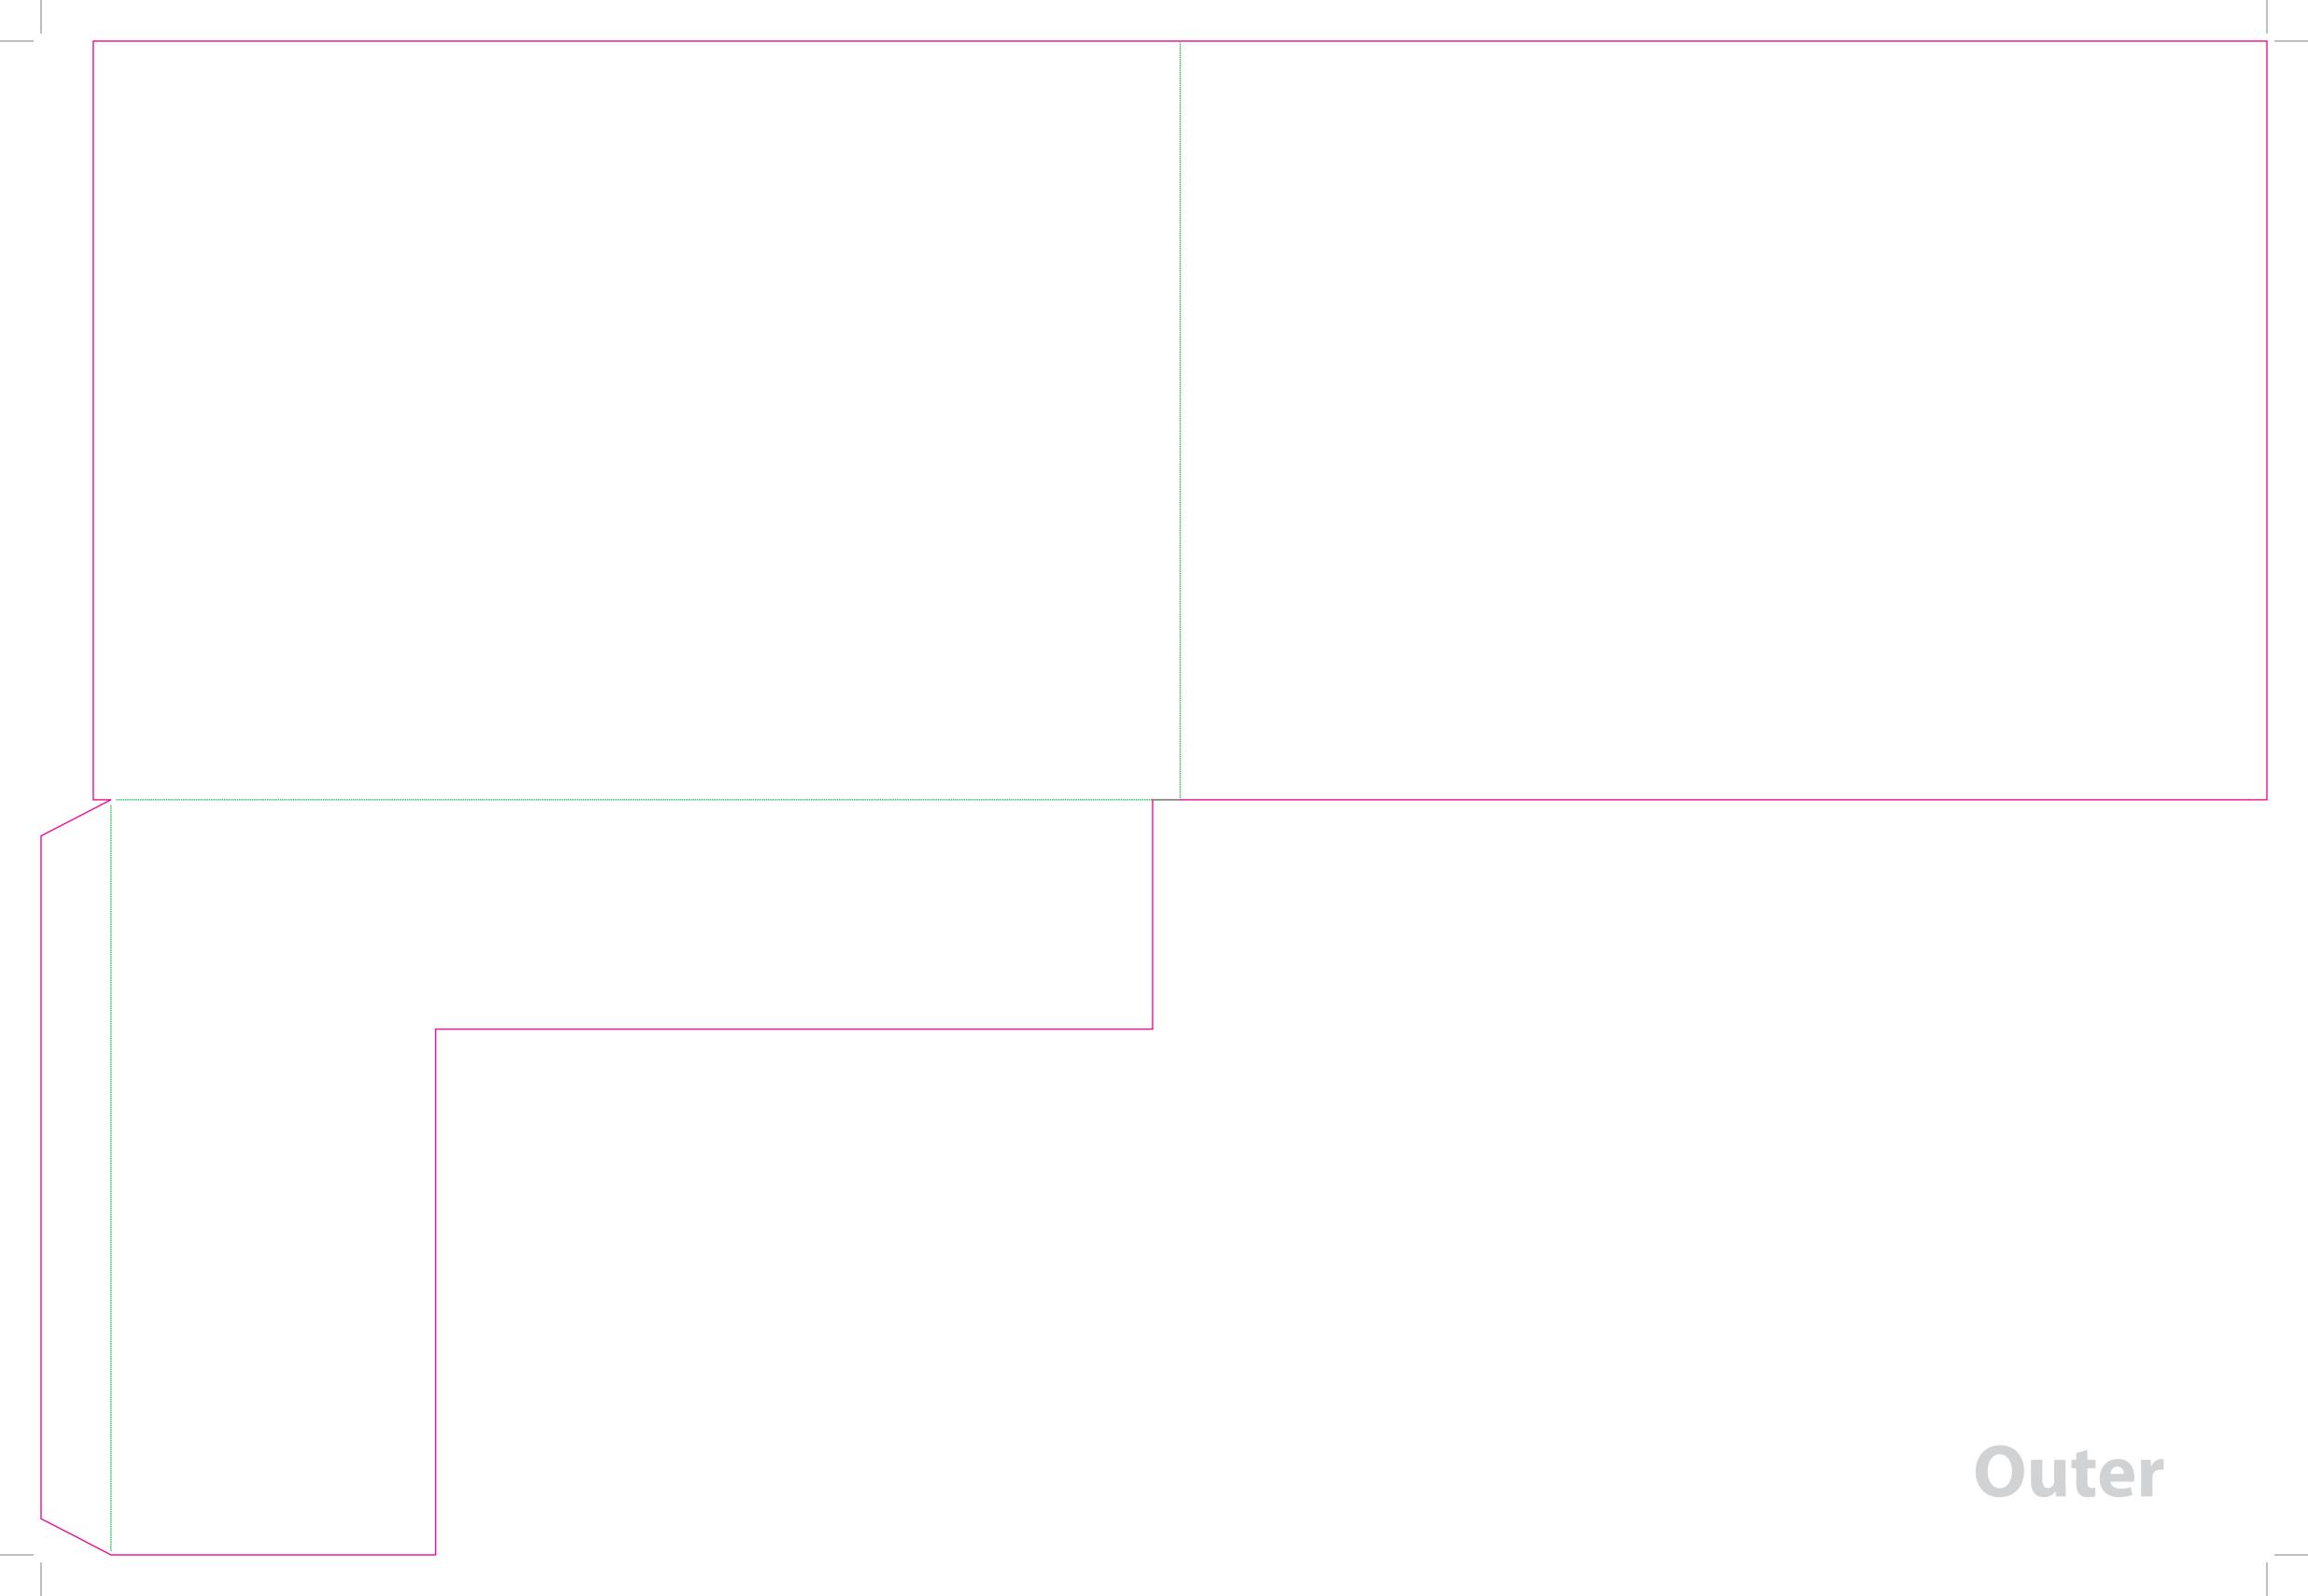

This document is set up to the exact flat size of your chosen folder and contains templates for both the inner and outer. Pink lines show cuts, green lines will be scored and folded. Please do not alter the document size or the colour and position of the lines in this template.

Please provide a minimum of 3mm bleed beyond the outline of the folder on all outer edges.

When creating your artwork, we also recommend a 'quiet area' where no text is placed closer than 8mm to the inside edges and spines of the folder template. This ensures that no text is at risk of being lost when your folders are trimmed.