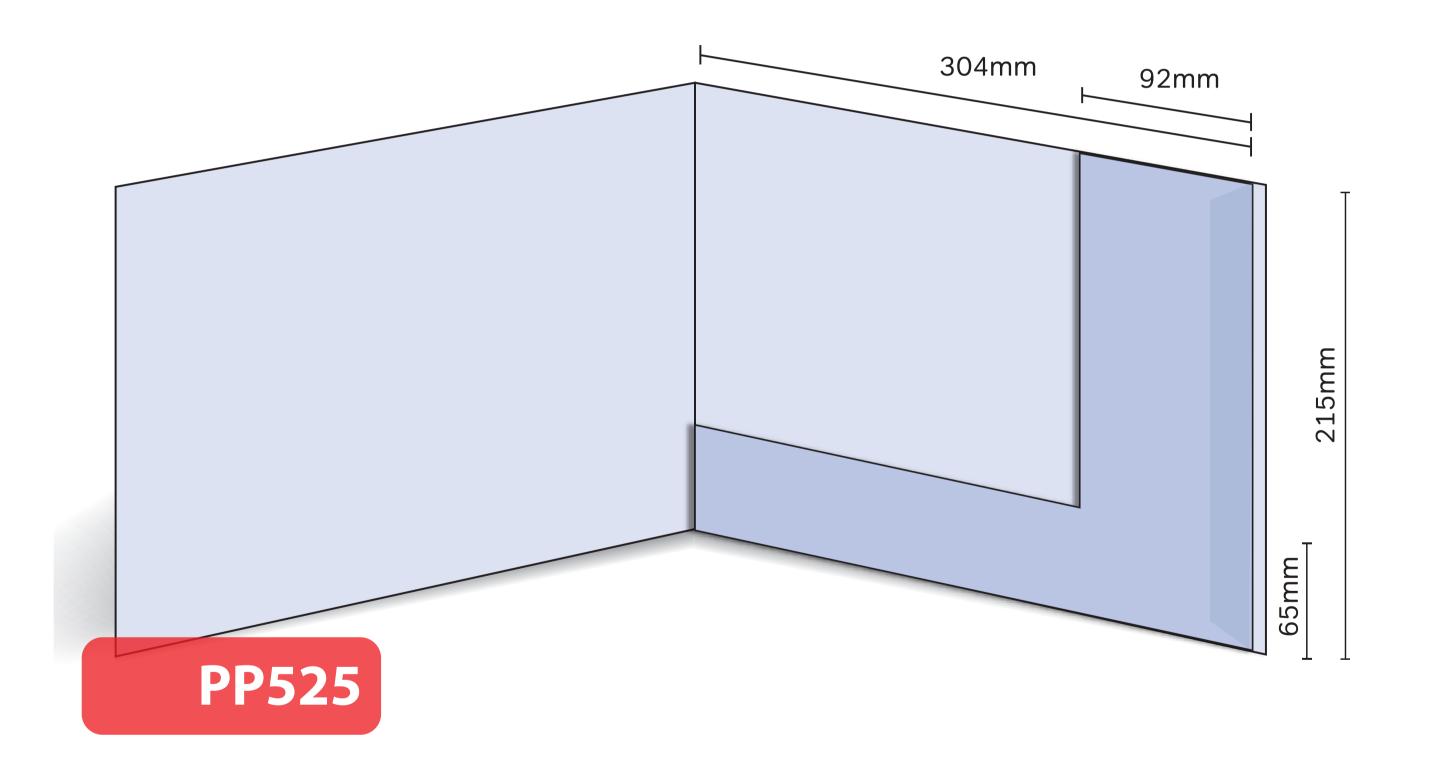

## PP525

Glued
Finished Size 304mm x 215mm - Flap 65 / 92mm
Flat Size 631mm x 429mm (incl. tab)
Non-capacity (holds up to 10 standard 80gsm sheets)
Suitable to hold stitched inner pages, for when a brochure needs a flap.