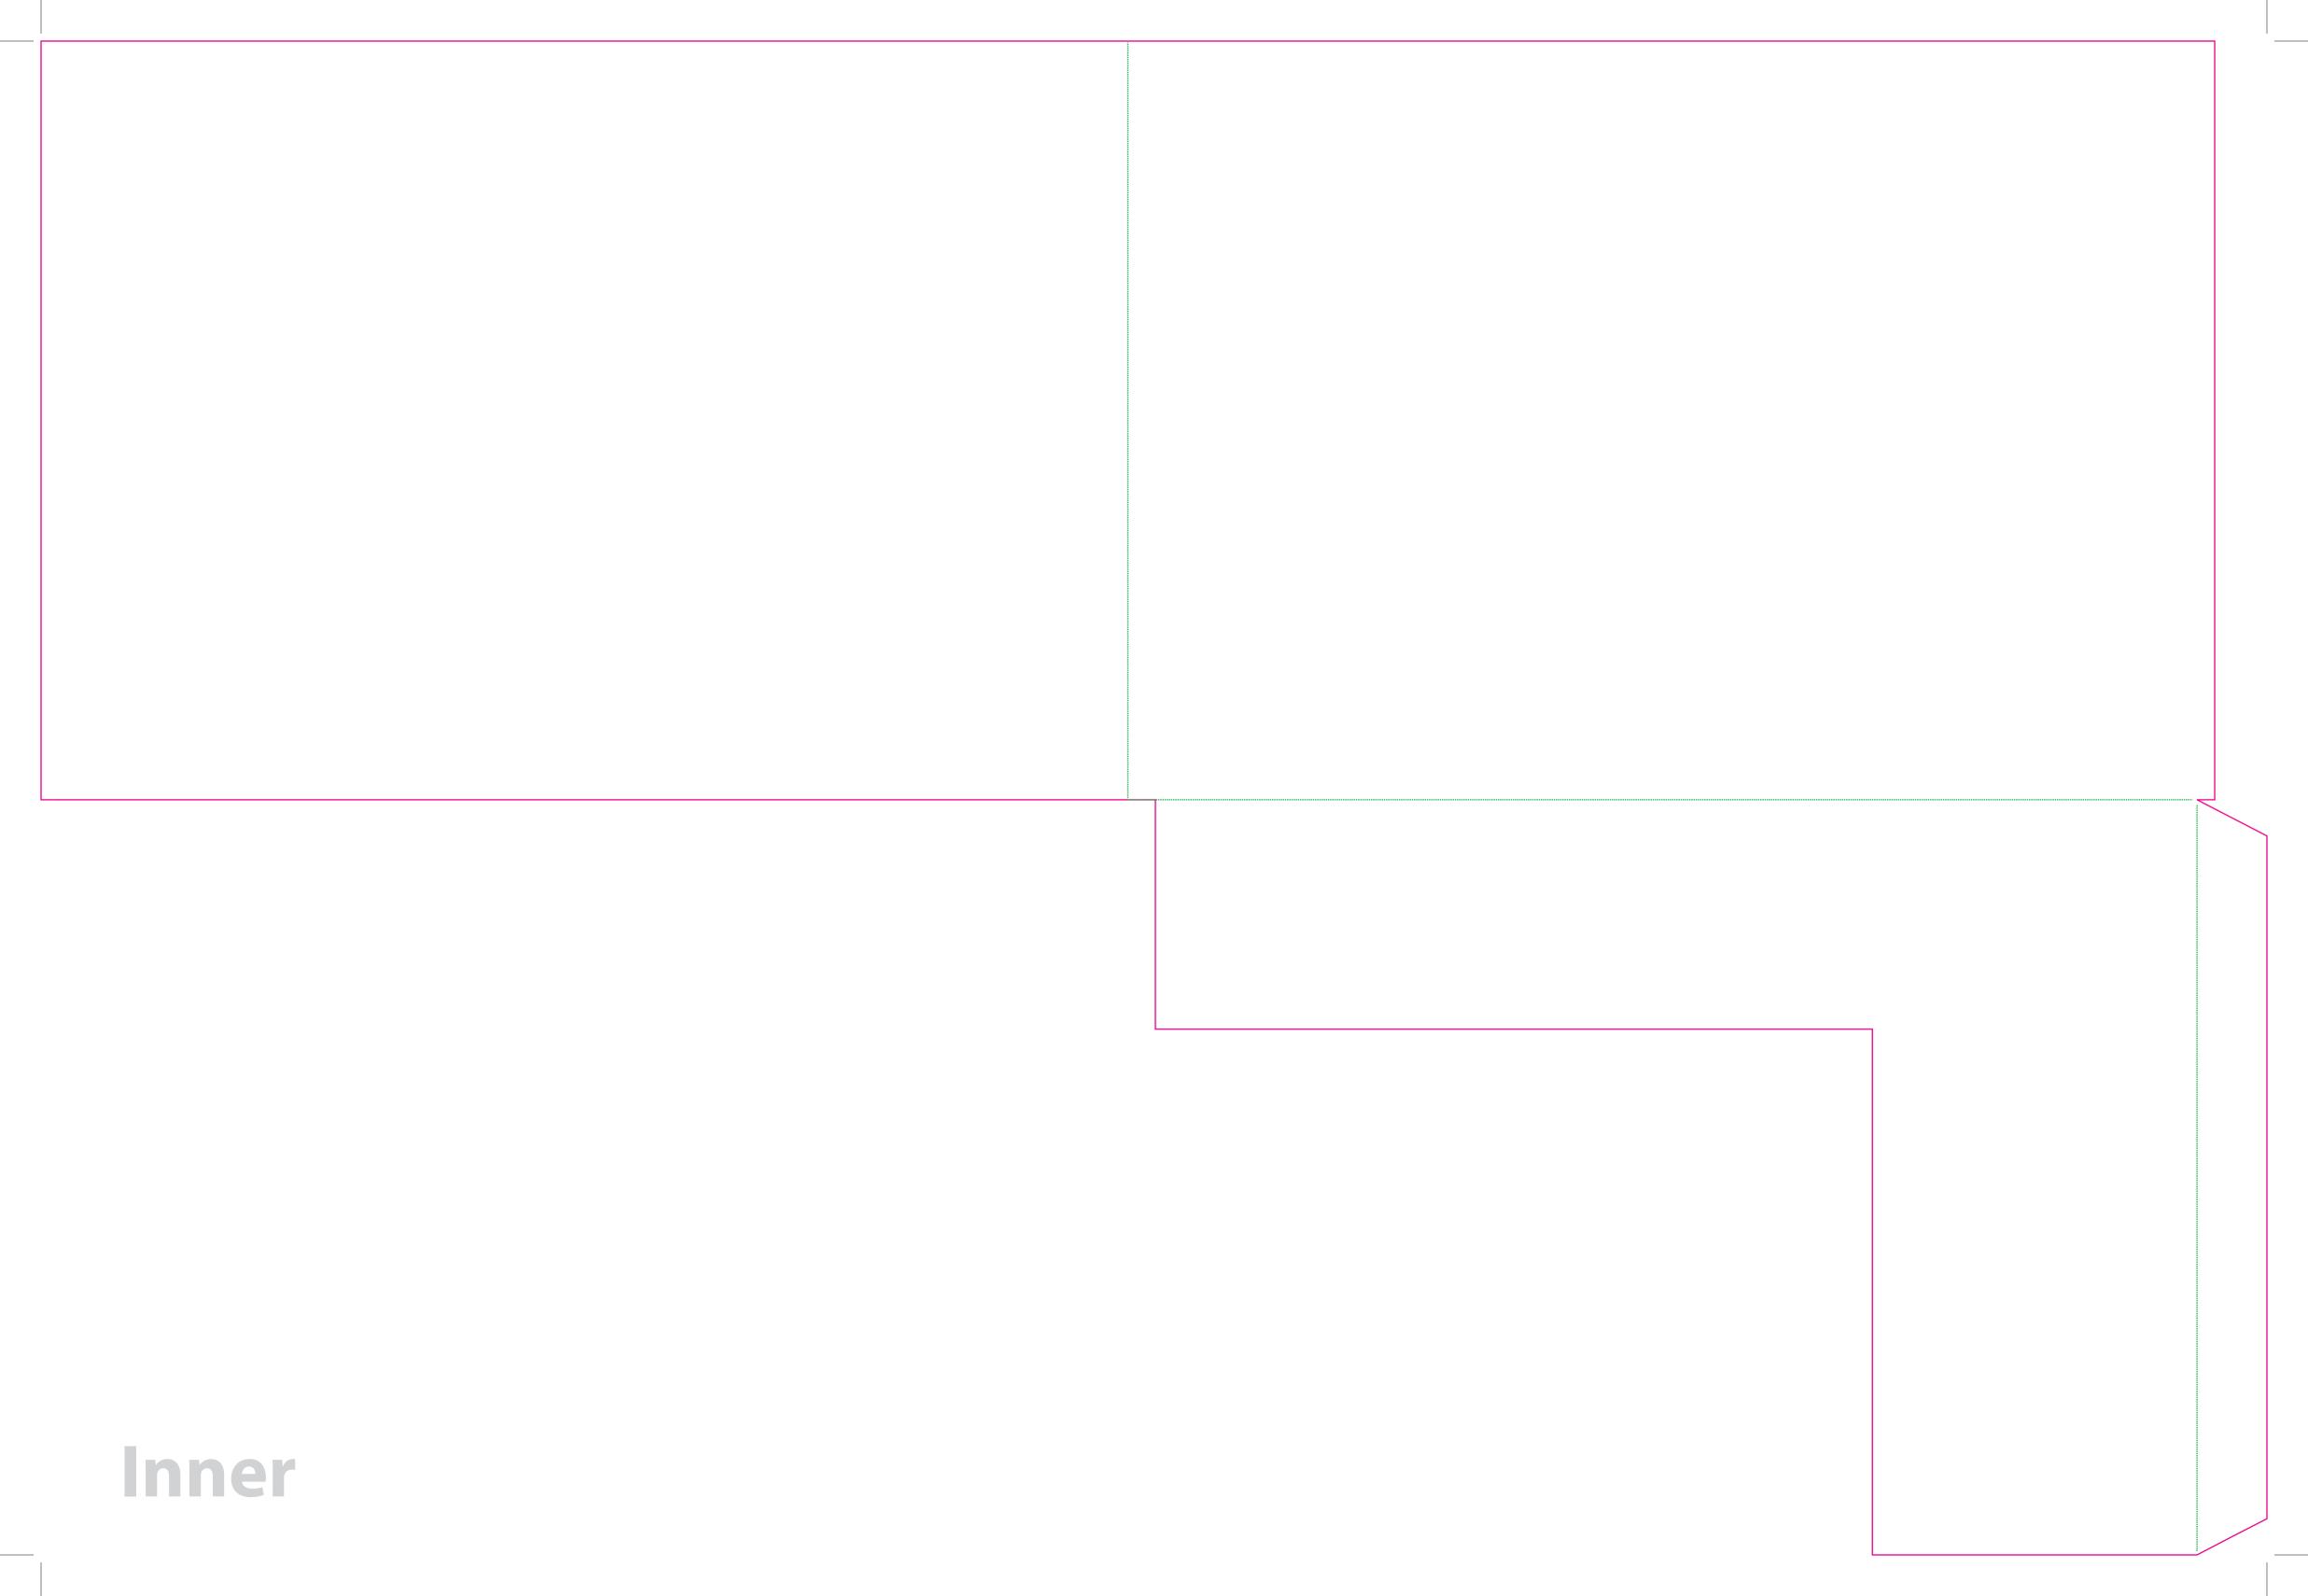

This document is set up to the exact flat size of your chosen folder and contains templates for both the inner and outer. Pink lines show cuts, green lines will be scored and folded. Please do not alter the document size or the colour and position of the lines in this template.

Please provide a minimum of 3mm bleed beyond the outline of the folder on all outer edges.

When creating your artwork, we also recommend a 'quiet area' where no text is placed closer than 8mm to the inside edges and spines of the folder template. This ensures that no text is at risk of being lost when your folders are trimmed.