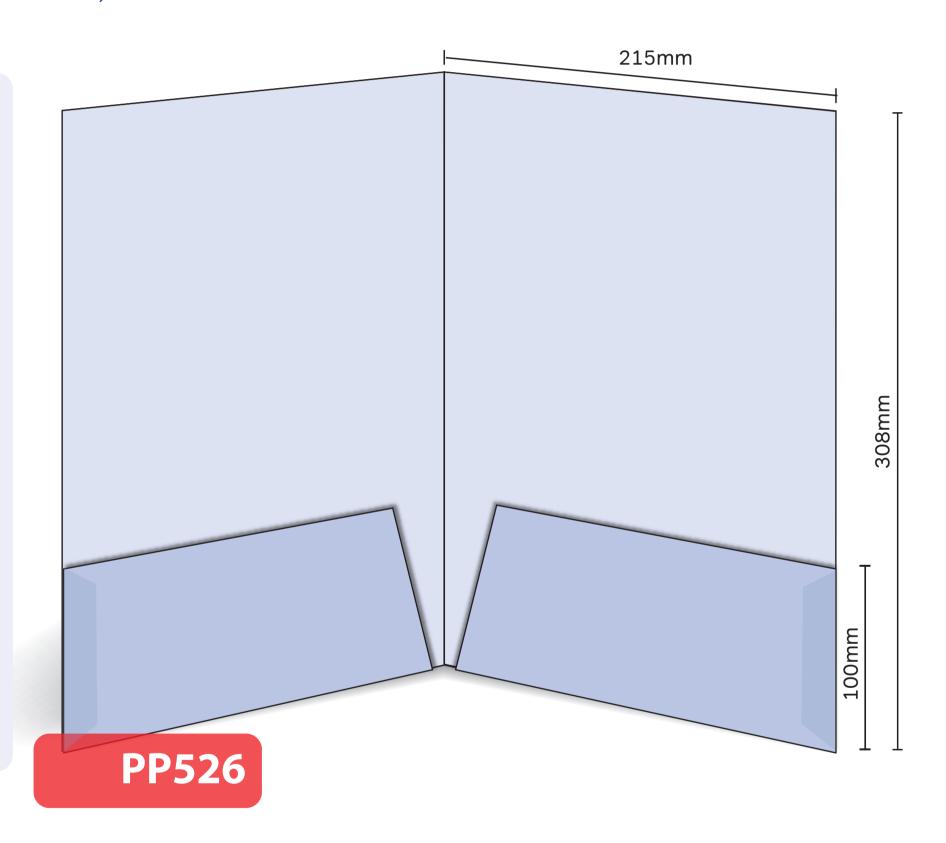

## PP526

Glued
Finished Size 215mm x 308mm - Flap 100mm
Flat Size 450mm x 408mm (incl. tab)
Non-capacity (holds up to 10 standard 80gsm sheets)