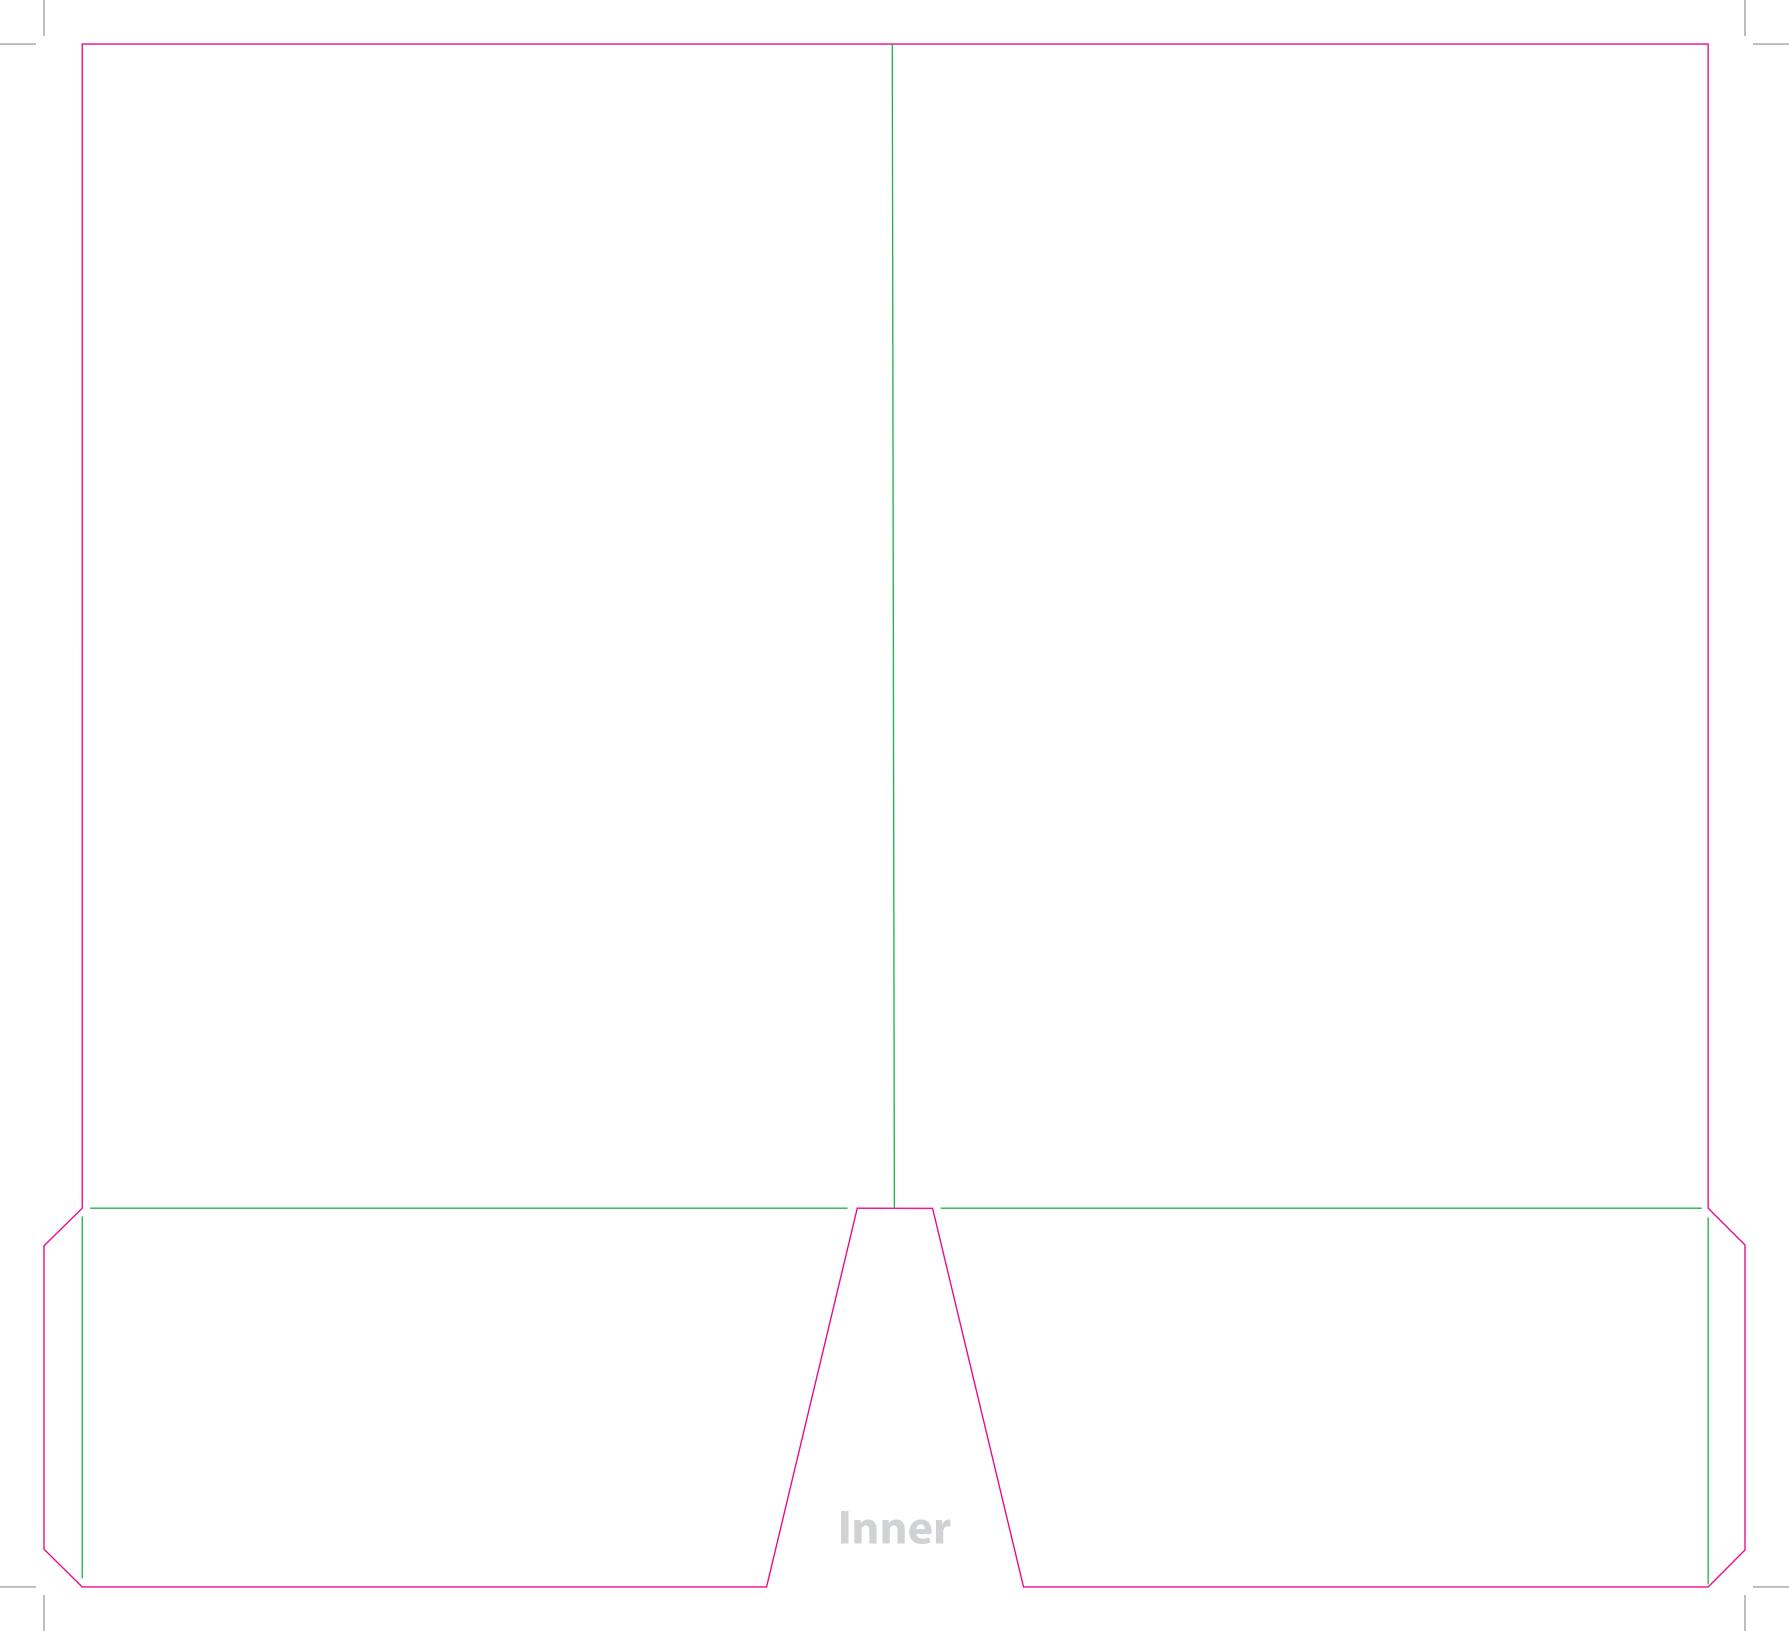

This document is set up to the exact flat size of your chosen folder and contains templates for both the inner and outer. Pink lines show cuts, green lines will be scored and folded. Please do not alter the document size or the colour and position of the lines in this template.

Please provide a minimum of 3mm bleed beyond the outline of the folder on all outer edges.

When creating your artwork, we also recommend a 'quiet area' where no text is placed closer than 8mm to the inside edges and spines of the folder template. This ensures that no text is at risk of being lost when your folders are trimmed.