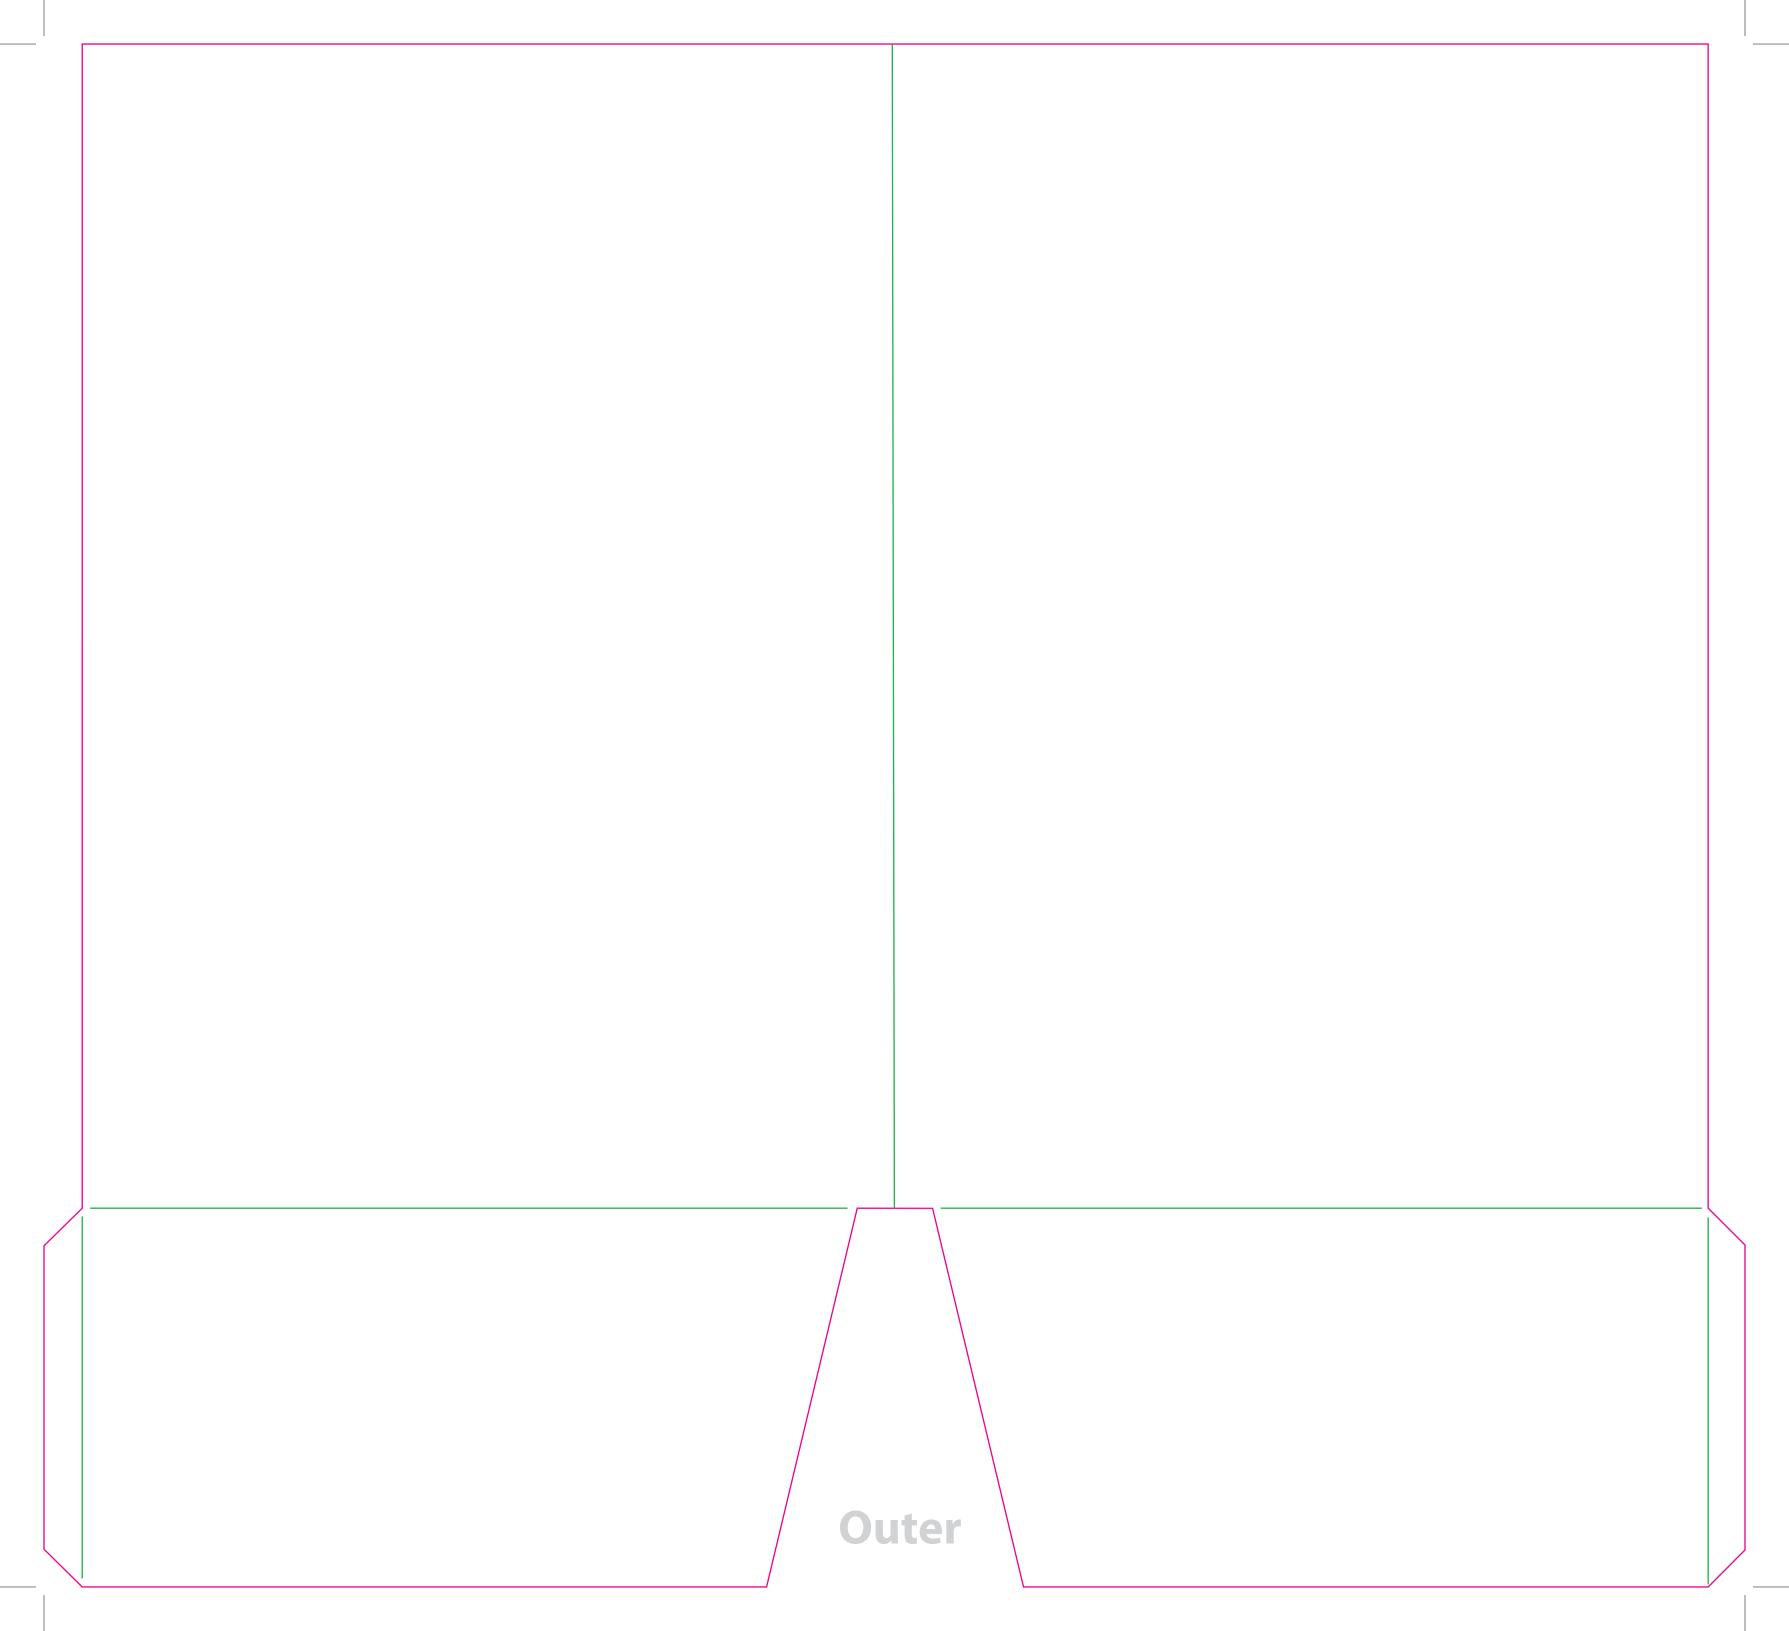

This document is set up to the exact flat size of your chosen folder and contains templates for both the inner and outer. Pink lines show cuts, green lines will be scored and folded. Please do not alter the document size or the colour and position of the lines in this template.

Please provide a minimum of 3mm bleed beyond the outline of the folder on all outer edges.

When creating your artwork, we also recommend a 'quiet area' where no text is placed closer than 8mm to the inside edges and spines of the folder template. This ensures that no text is at risk of being lost when your folders are trimmed.