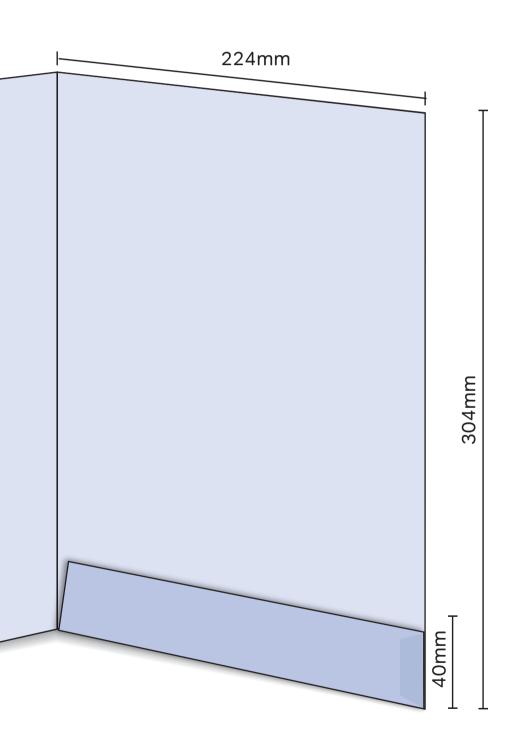

#### Glued Finished Size 224mm x 304mm - Flap 40mm Flat Size 464mm x 348mm (incl. tab) Non-capacity (holds up to 10 standard 80gsm sheets)