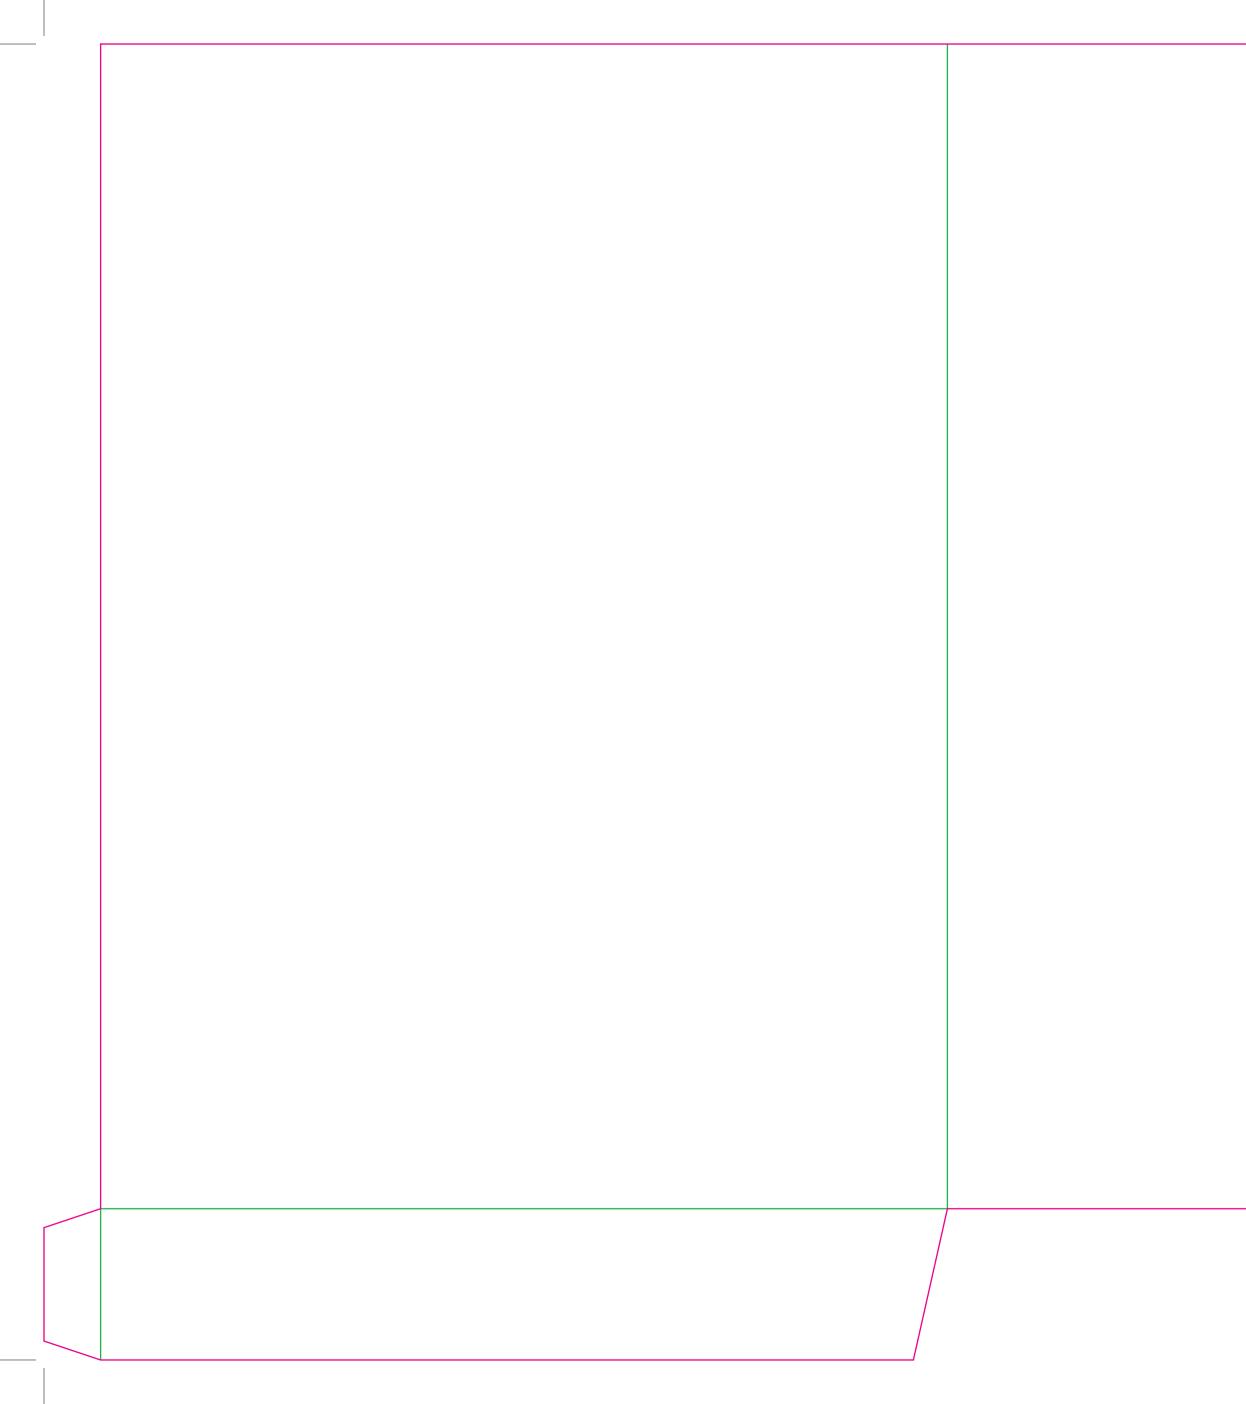

This document is set up to the exact flat size of your chosen folder and contains templates for both the inner and outer. Pink lines show cuts, green lines will be scored and folded. Please do not alter the document size or the colour and position of the lines in this template.

## Outer