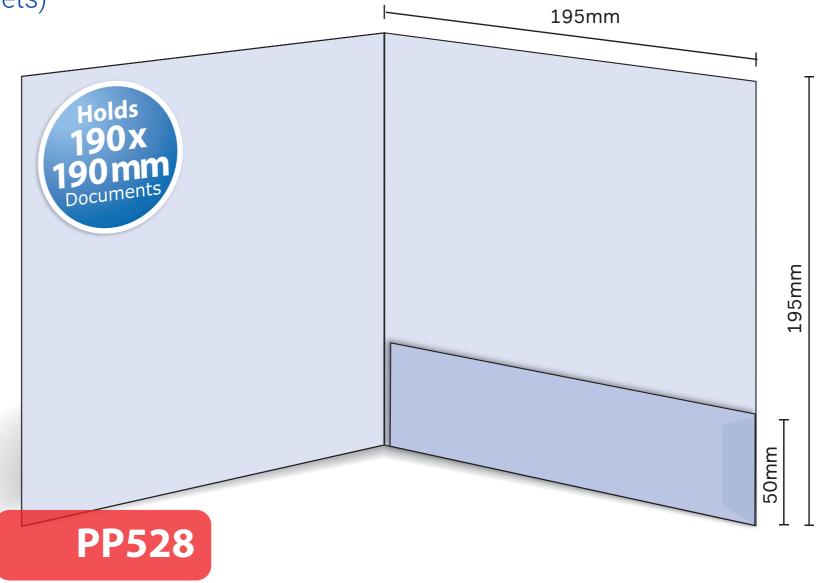

## PP528

Glued

Finished Size 195mm x 195mm - Flap 50mm Flat Size 406mm x 245mm (incl. tab) Non-capacity (holds up to 10 standard 80gsm sheets)