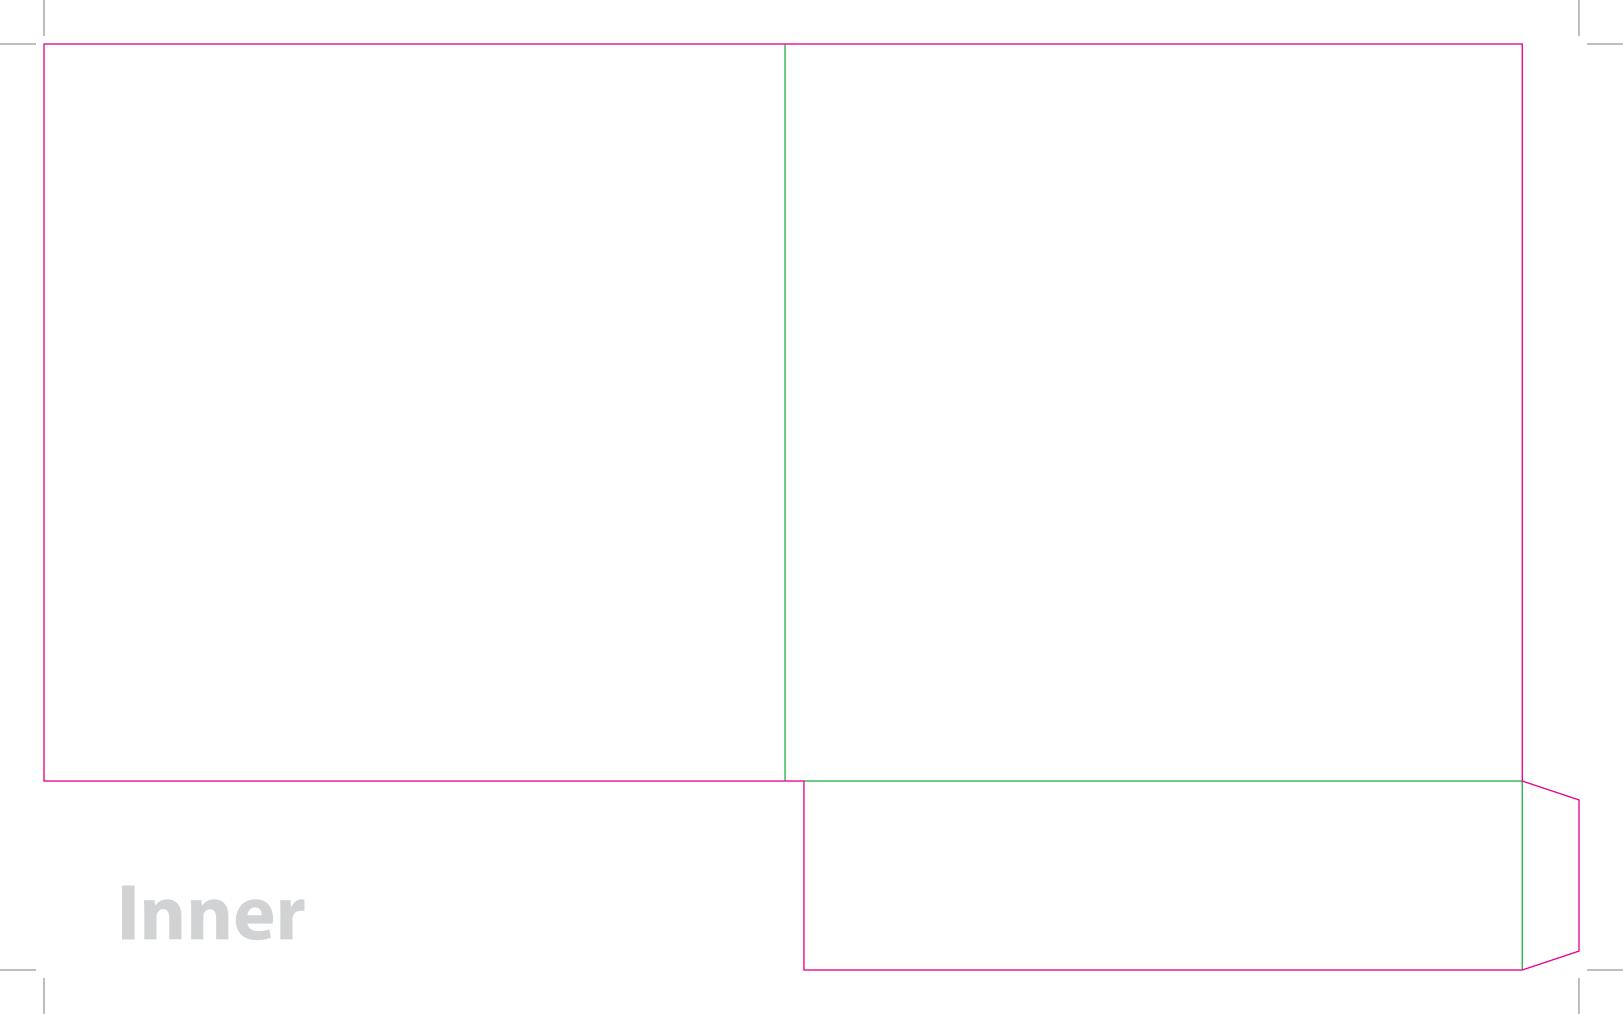

This document is set up to the exact flat size of your chosen folder and contains templates for both the inner and outer. Pink lines show cuts, green lines will be scored and folded. Please do not alter the document size or the colour and position of the lines in this template.

Please provide a minimum of 3mm bleed beyond the outline of the folder on all outer edges.

When creating your artwork, we also recommend a 'quiet area' where no text is placed closer than 8mm to the inside edges and spines of the folder template. This ensures that no text is at risk of being lost when your folders are trimmed.