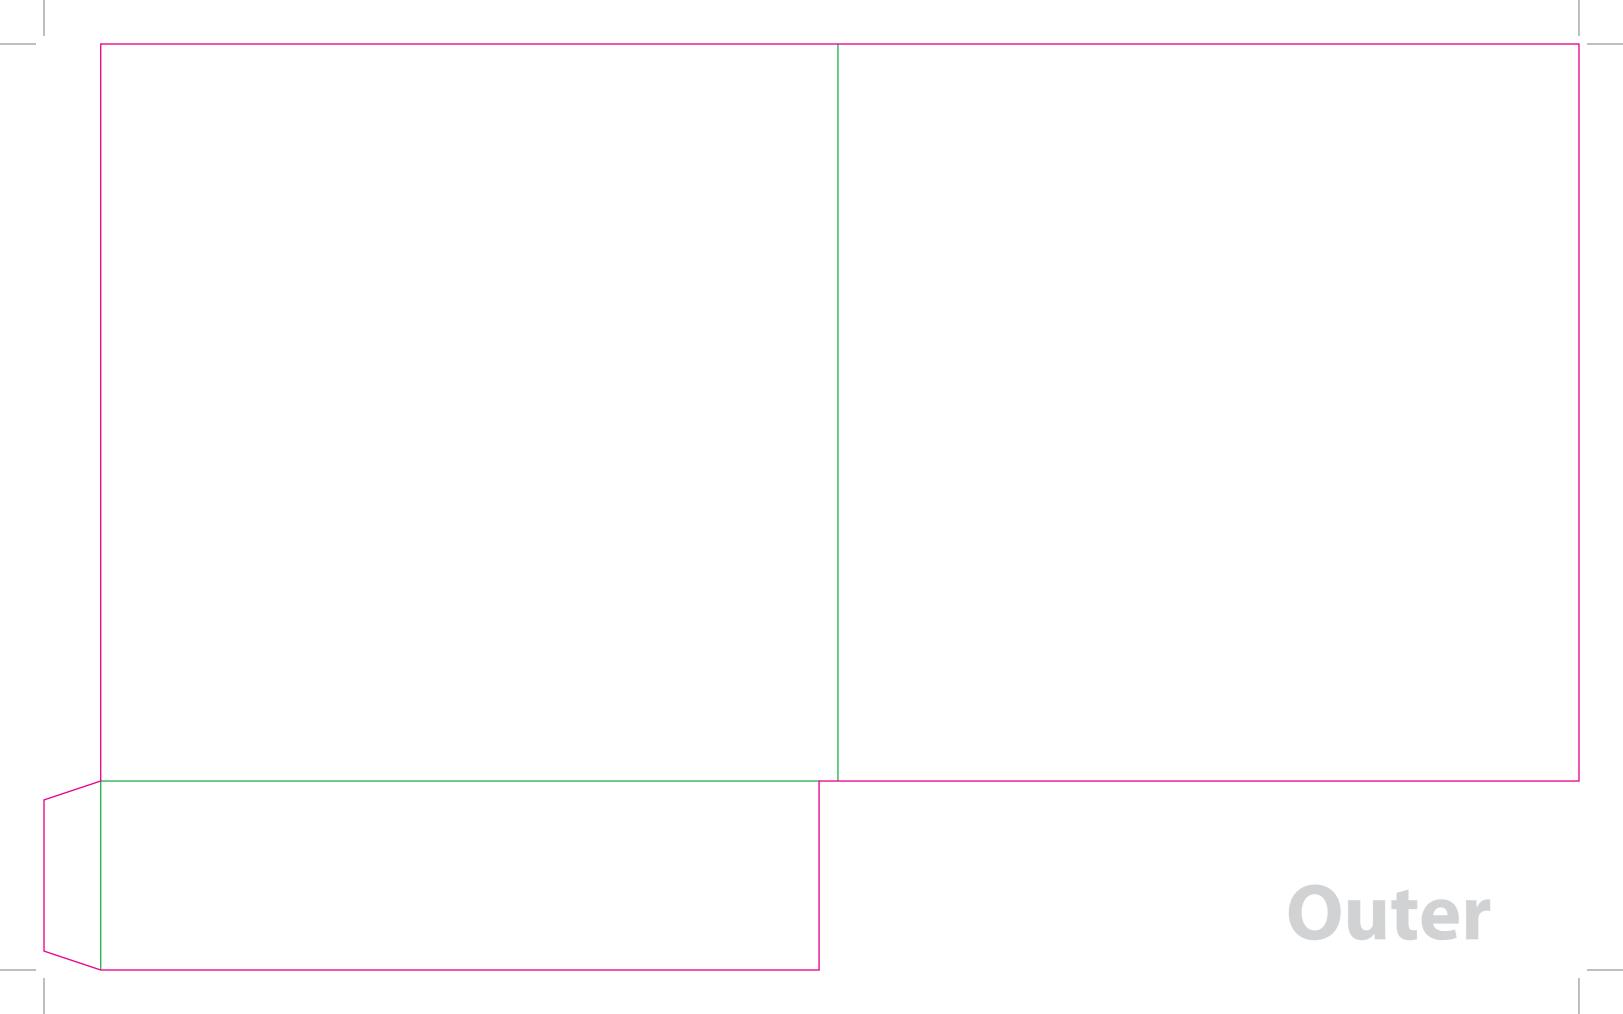

This document is set up to the exact flat size of your chosen folder and contains templates for both the inner and outer. Pink lines show cuts, green lines will be scored and folded. Please do not alter the document size or the colour and position of the lines in this template.

Please provide a minimum of 3mm bleed beyond the outline of the folder on all outer edges.

When creating your artwork, we also recommend a 'quiet area' where no text is placed closer than 8mm to the inside edges and spines of the folder template. This ensures that no text is at risk of being lost when your folders are trimmed.