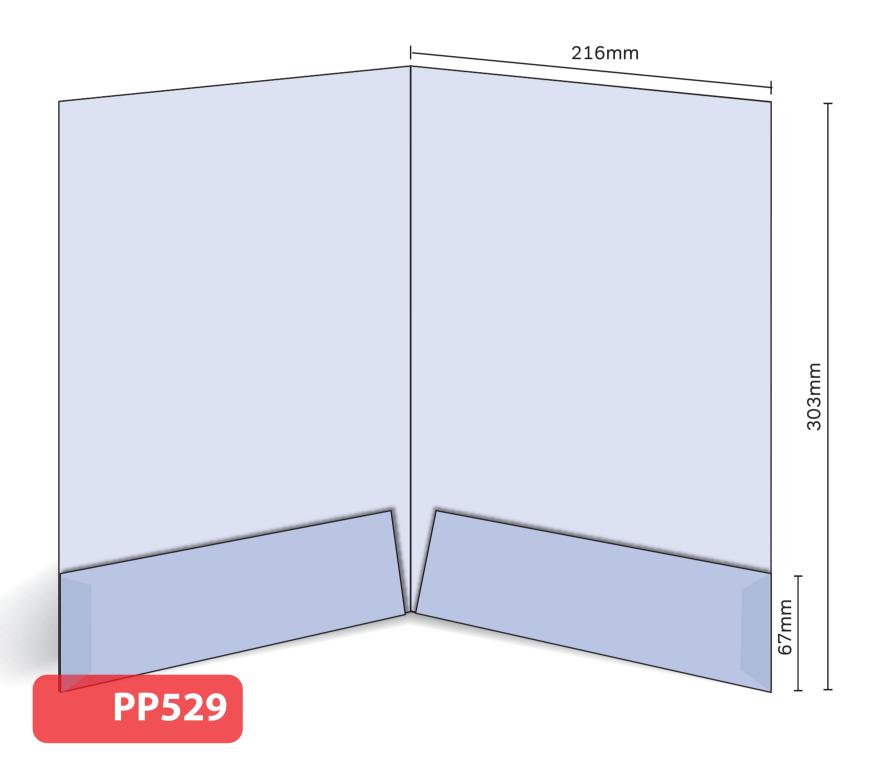

## PP529

Glued
Finished Size 216mm x 303mm - Flap 67mm
Flat Size 460mm x 370mm (incl. tab)
Non-capacity (holds up to 10 standard 80gsm sheets)