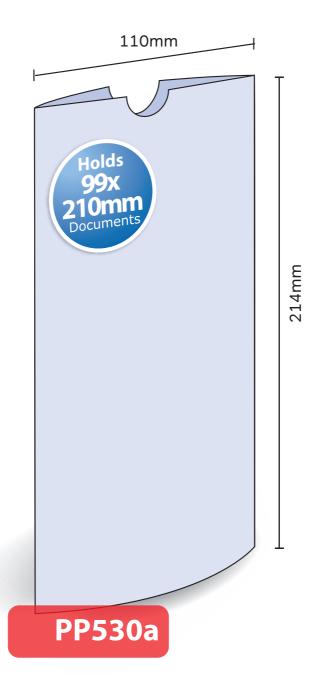

## PP530a

## Glued Finished Size 99mm x 215mm Flat Size 208mm x 225mm (incl. tab) Non-capacity (holds 95mm x 210mm Documents)