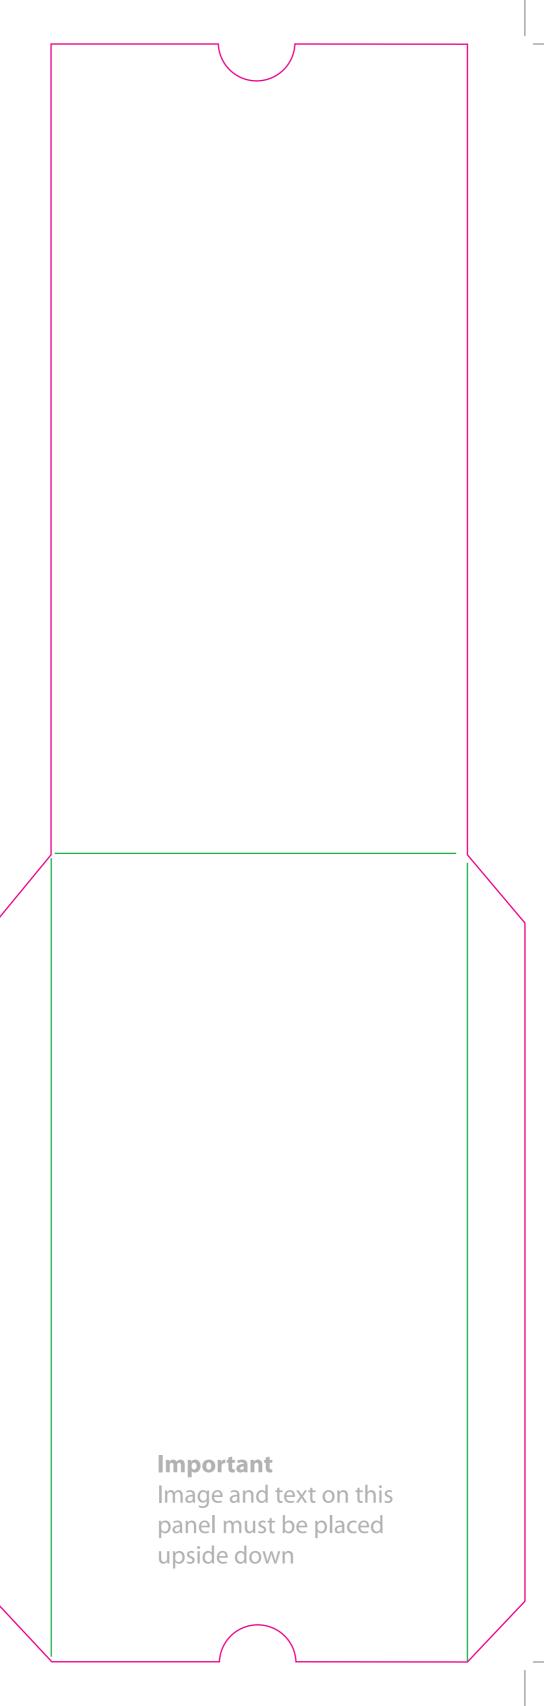

This document is set up to the exact flat size of your chosen folder and contains templates for both the inner and outer. Pink lines show cuts, green lines will be scored and folded. Please do not alter the document size or the colour and position of the lines in this template.

Please provide a minimum of 3mm bleed beyond the outline of the folder on all outer edges.

When creating your artwork, we also recommend a 'quiet area' where no text is placed closer than 8mm to the inside edges and spines of the folder template. This ensures that no text is at risk of being lost when your folders are trimmed.