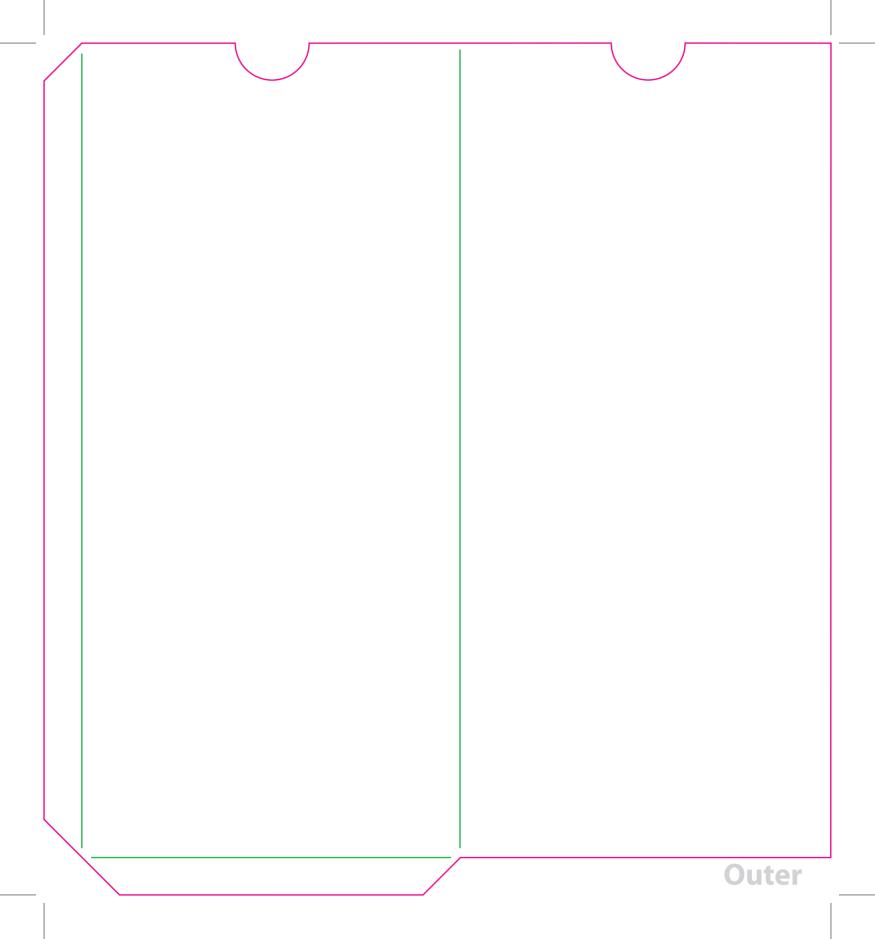

This document is set up to the exact flat size of your chosen folder and contains templates for both the inner and outer. Pink lines show cuts, green lines will be scored and folded. Please do not alter the document size or the colour and position of the lines in this template.

Please provide a minimum of 3mm bleed beyond the outline of the folder on all outer edges.

When creating your artwork, we also recommend a 'quiet area' where no text is placed closer than 8mm to the inside edges and spines of the folder template. This ensures that no text is at risk of being lost when your folders are trimmed.