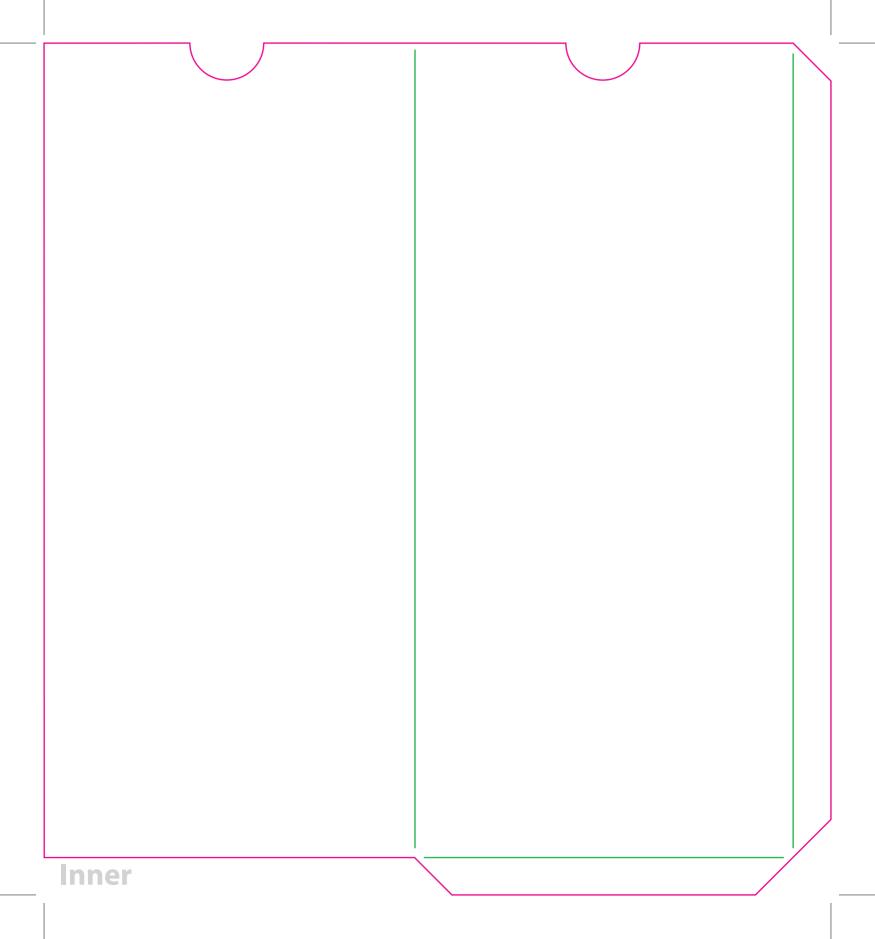

This document is set up to the exact flat size of your chosen folder and contains templates for both the inner and outer. Pink lines show cuts, green lines will be scored and folded. Please do not alter the document size or the colour and position of the lines in this template.

Please provide a minimum of 3mm bleed beyond the outline of the folder on all outer edges.

When creating your artwork, we also recommend a 'quiet area' where no text is placed closer than 8mm to the inside edges and spines of the folder template. This ensures that no text is at risk of being lost when your folders are trimmed.