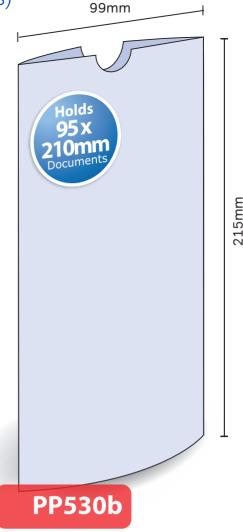

## PP530b

Glued

Finished Size 99mm x 215mm

Flat Size 208mm x 225mm (incl. tab)

Non-capacity (holds 95mm x 210mm Documents)