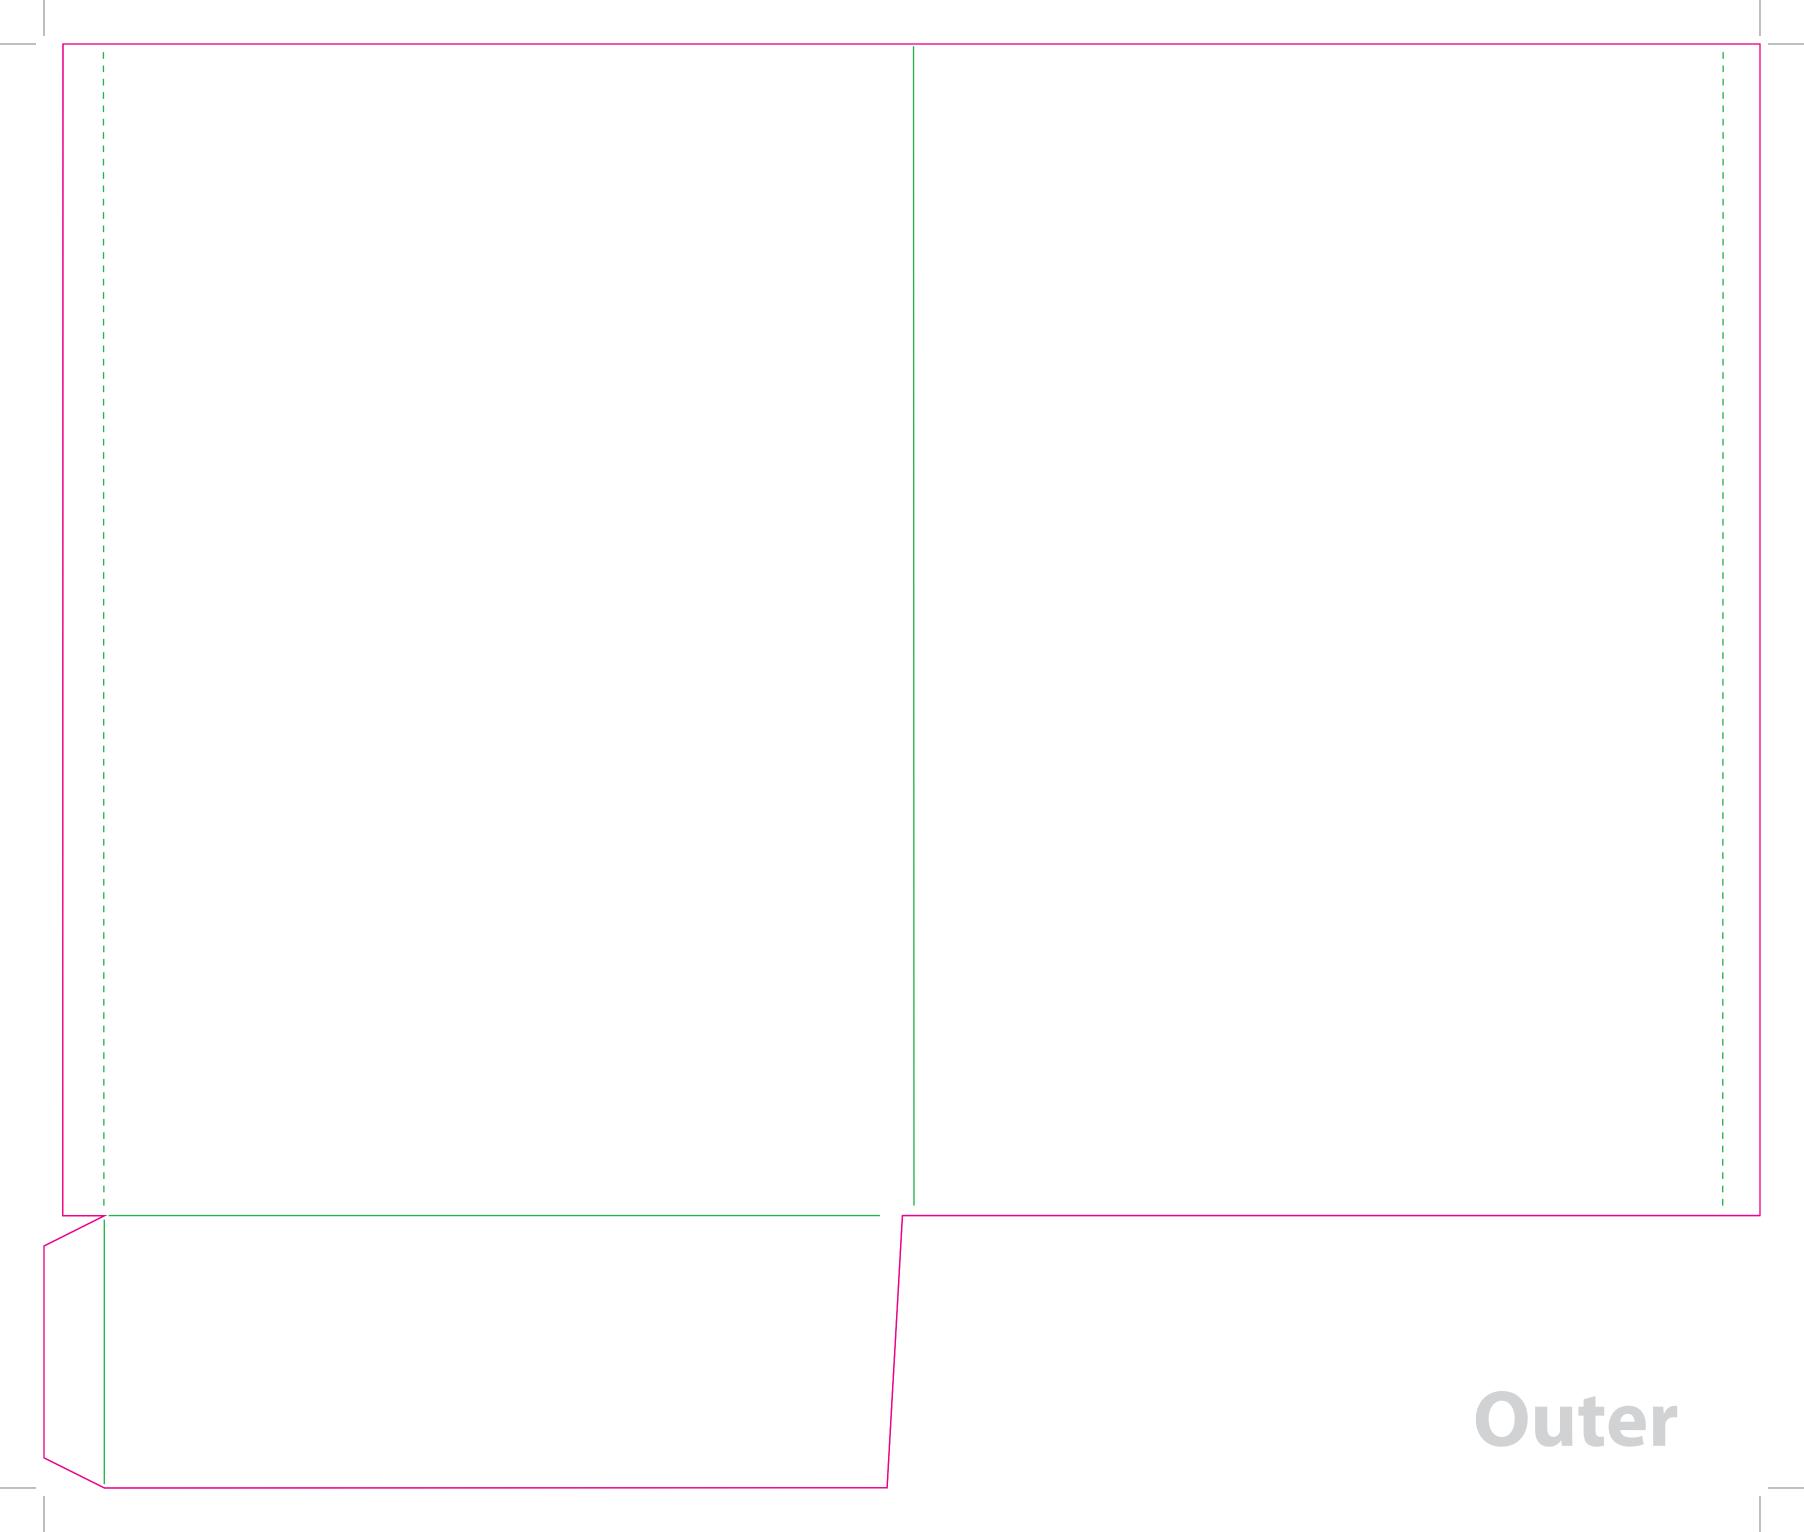

This document is set up to the exact flat size of your chosen folder and contains templates for both the inner and outer. Pink lines show cuts, green lines will be scored and folded. Please do not alter the document size or the colour and position of the lines in this template.

Please provide a minimum of 3mm bleed beyond the outline of the folder on all outer edges.

When creating your artwork, we also recommend a 'quiet area' where no text is placed closer than 8mm to the inside edges and spines of the folder template. This ensures that no text is at risk of being lost when your folders are trimmed.