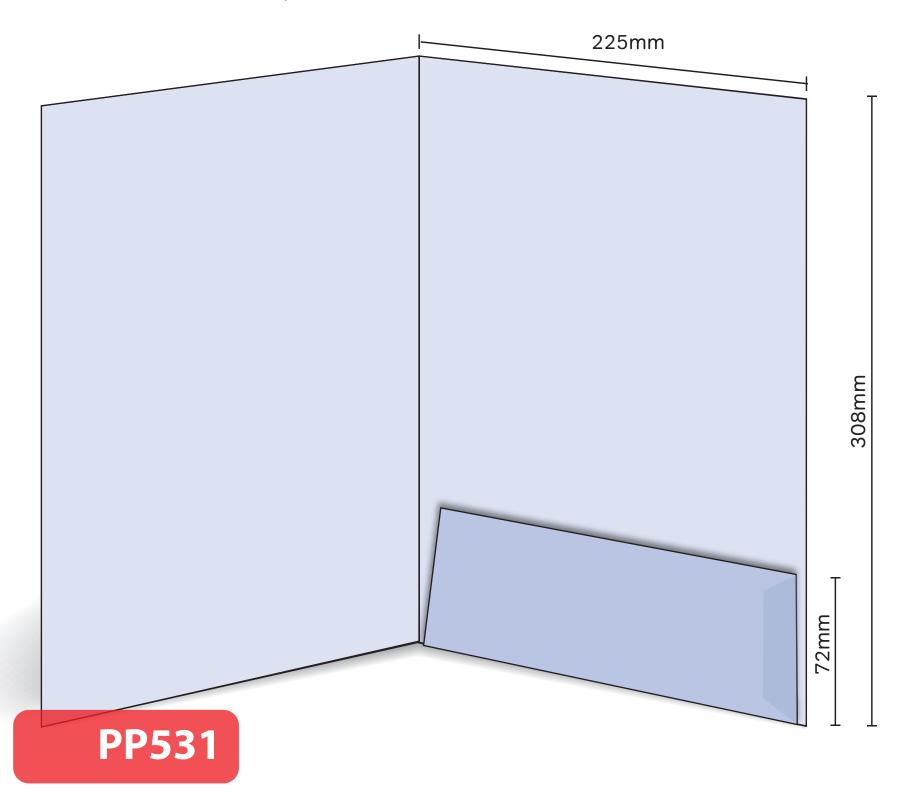

## PP531

## Glued

Finished Size 225mm x 308mm - Flap 72mm

Flat Size 454mm x 382mm (incl. tab)

Non-capacity (holds up to 10 standard 80gsm sheets)

Suitable to hold stitched inner pages, for when a brochure needs a flap.