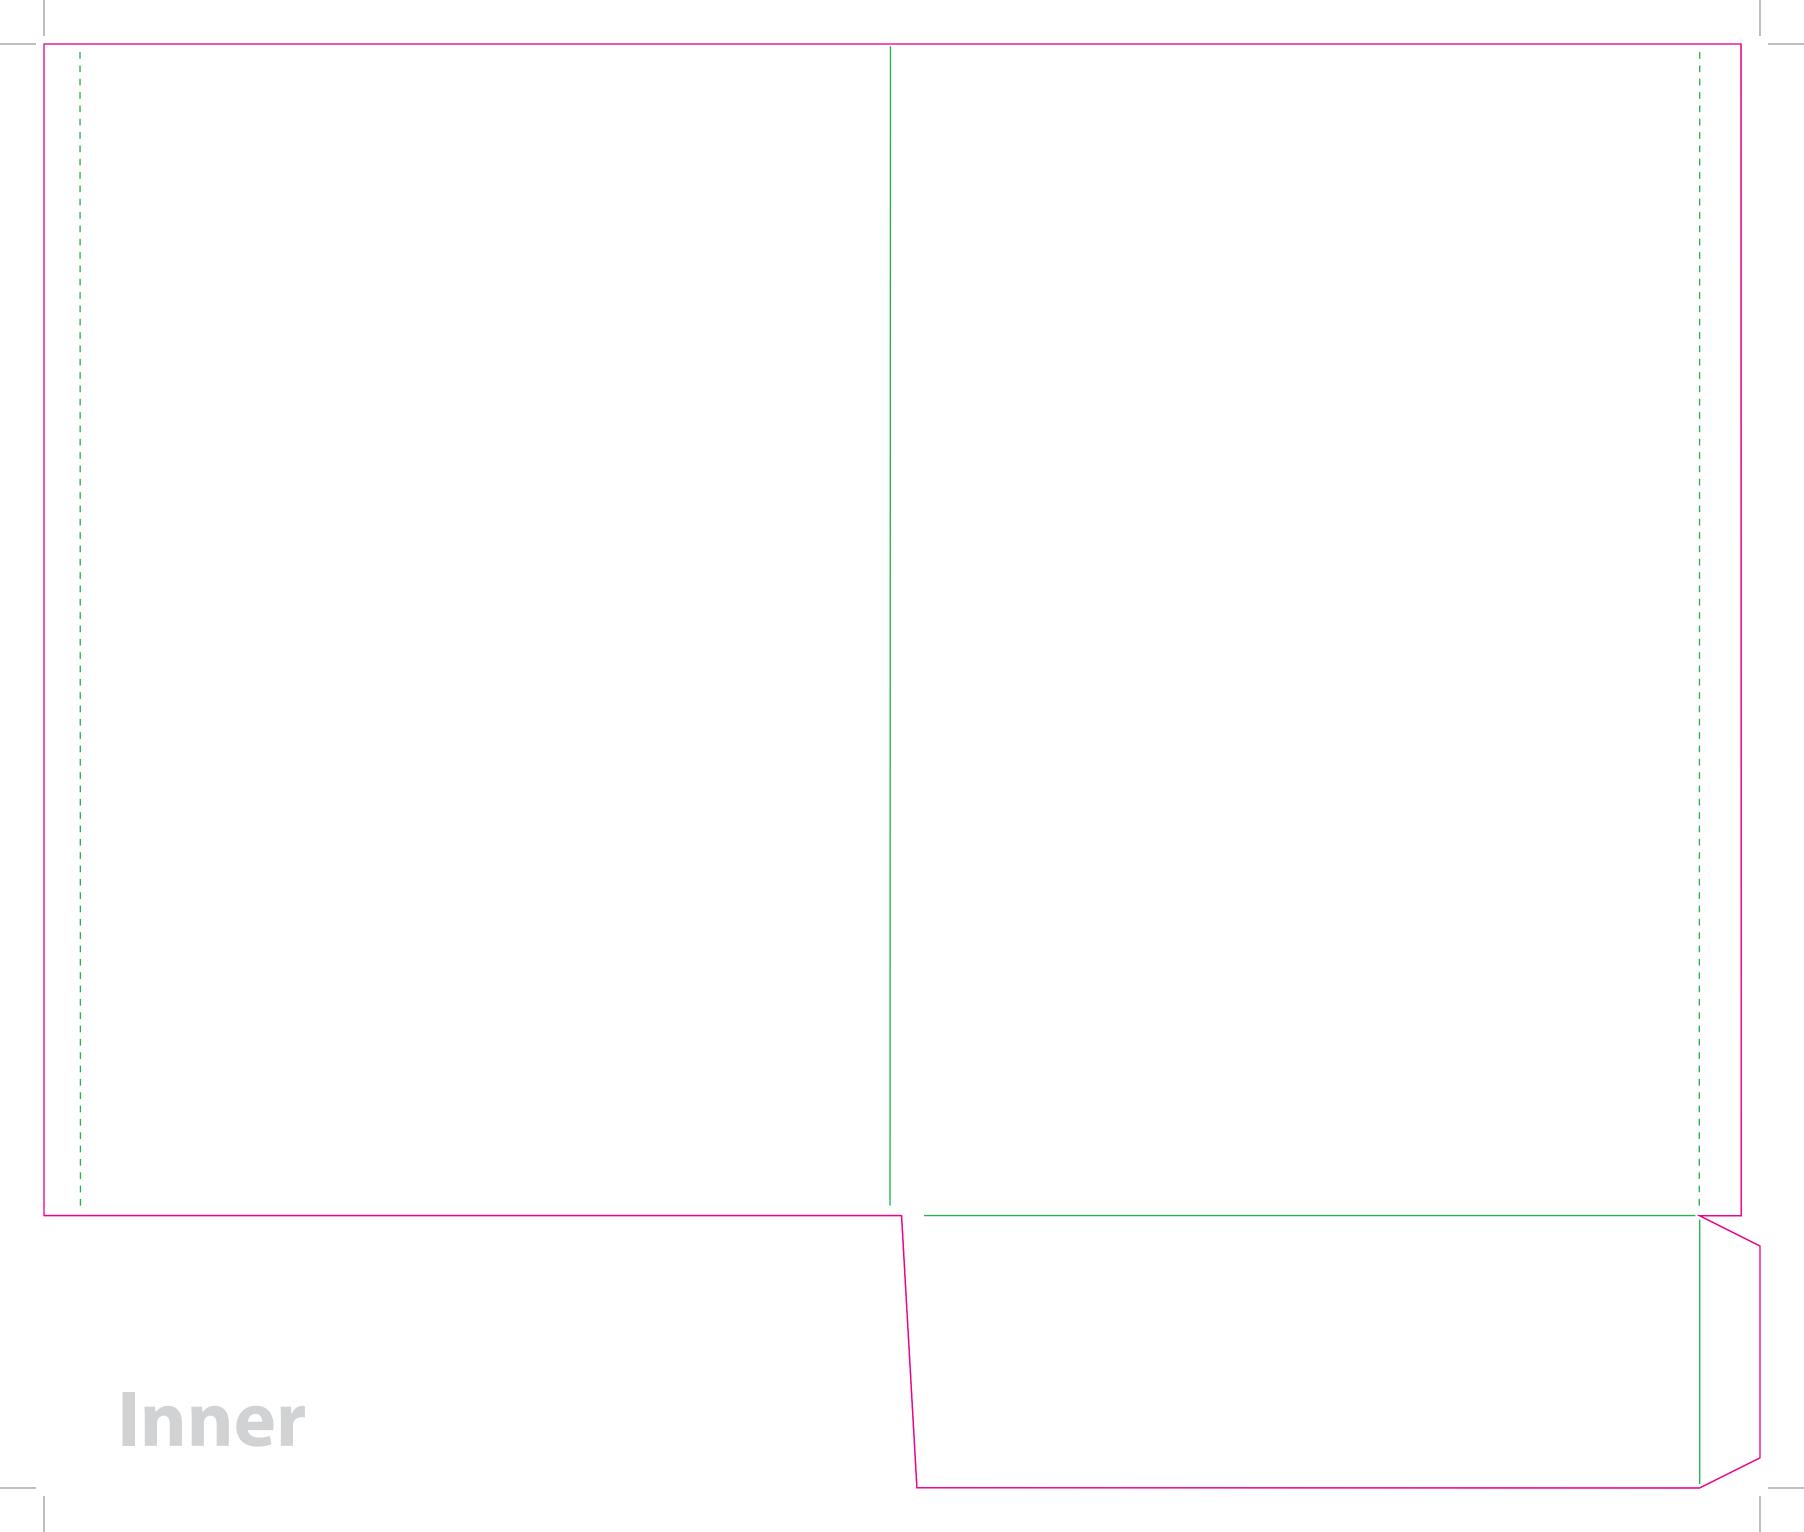

This document is set up to the exact flat size of your chosen folder and contains templates for both the inner and outer. Pink lines show cuts, green lines will be scored and folded. Please do not alter the document size or the colour and position of the lines in this template.

Please provide a minimum of 3mm bleed beyond the outline of the folder on all outer edges.

When creating your artwork, we also recommend a 'quiet area' where no text is placed closer than 8mm to the inside edges and spines of the folder template. This ensures that no text is at risk of being lost when your folders are trimmed.