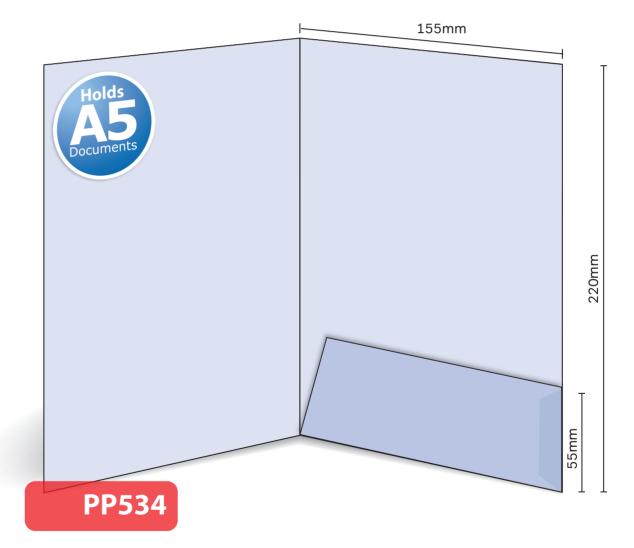

## PP534

## Glued

Finished Size 155mm x 220mm - Flap 55mm Flat Size 325mm x 275mm (incl. tab) Non-capacity (holds up to 10 standard 80gsm sheets)