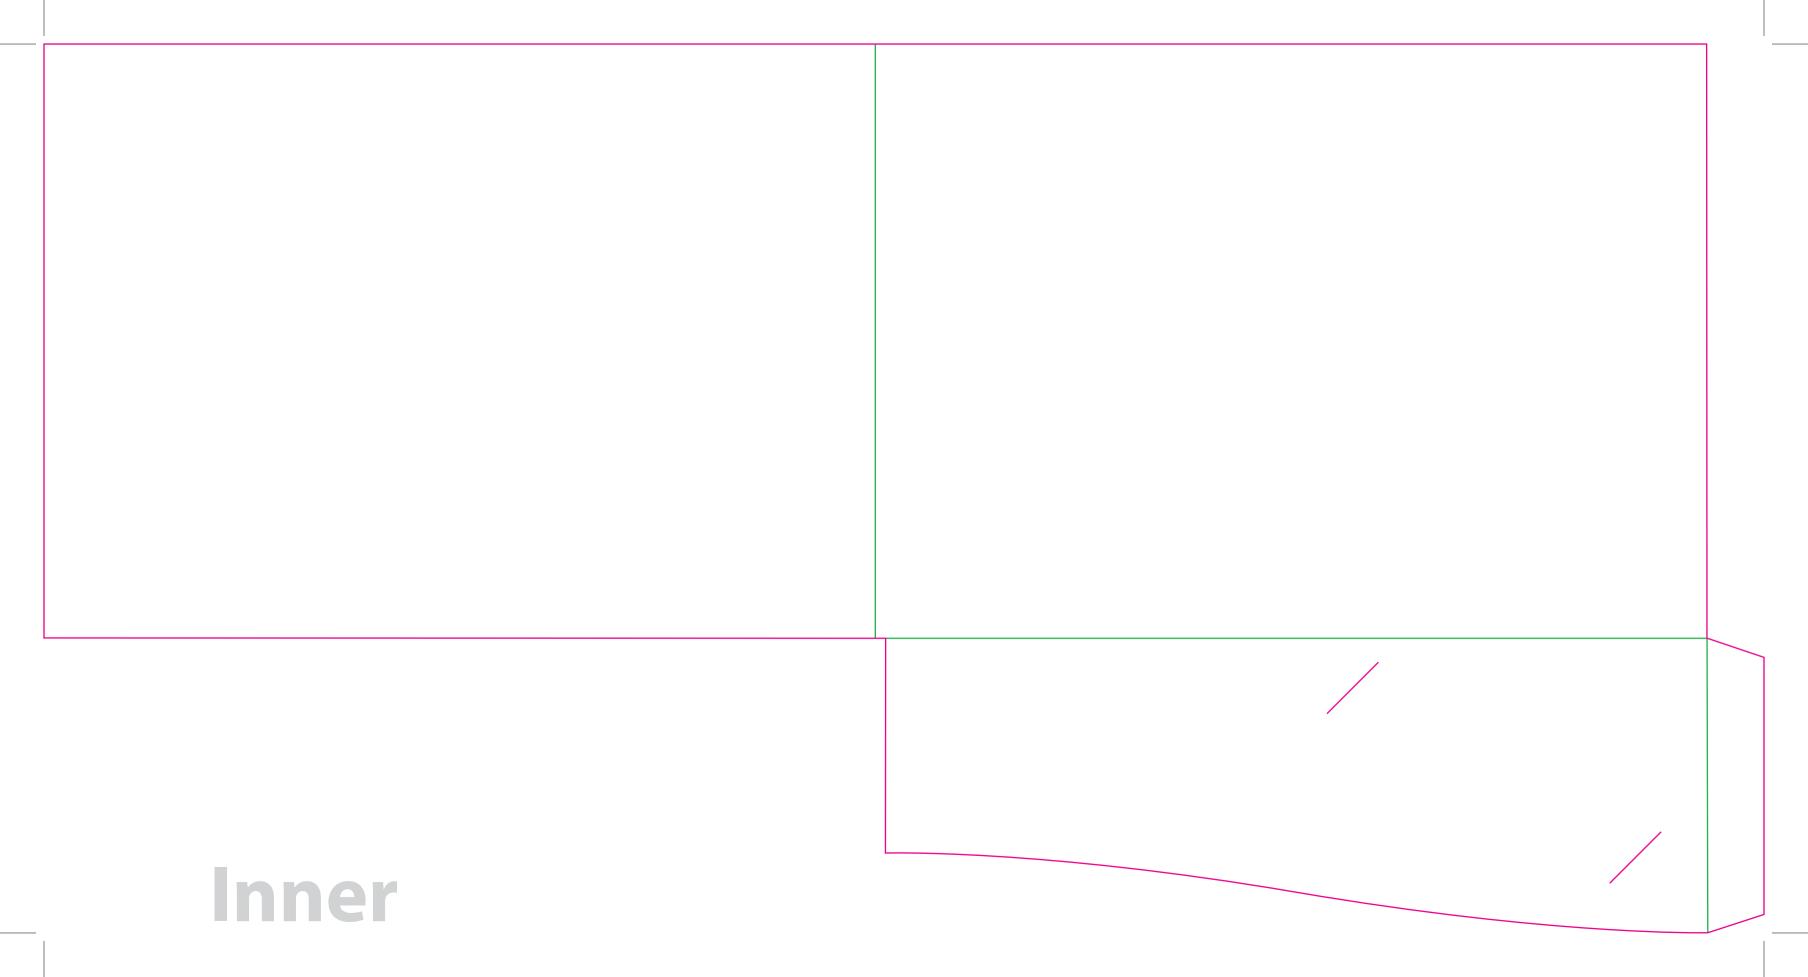

This document is set up to the exact flat size of your chosen folder and contains templates for both the inner and outer. Pink lines show cuts, green lines will be scored and folded. Please do not alter the document size or the colour and position of the lines in this template.

Please provide a minimum of 3mm bleed beyond the outline of the folder on all outer edges.

When creating your artwork, we also recommend a 'quiet area' where no text is placed closer than 8mm to the inside edges and spines of the folder template. This ensures that no text is at risk of being lost when your folders are trimmed.