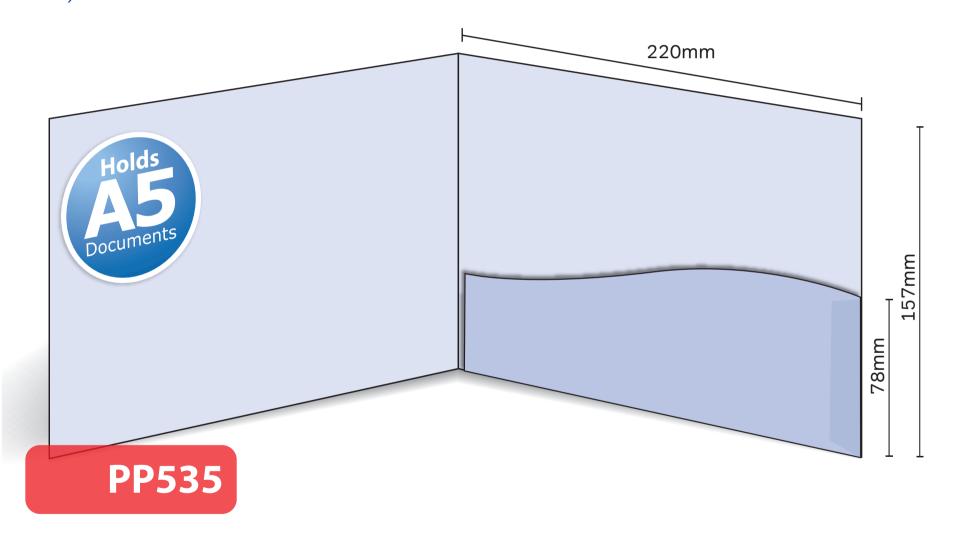

## PP535

Glued
Finished Size 220mm x 157mm - Flap 78mm
Flat Size 455mm x 235mm (incl. tab)
Non-capacity (holds up to 10 standard 80gsm sheets)