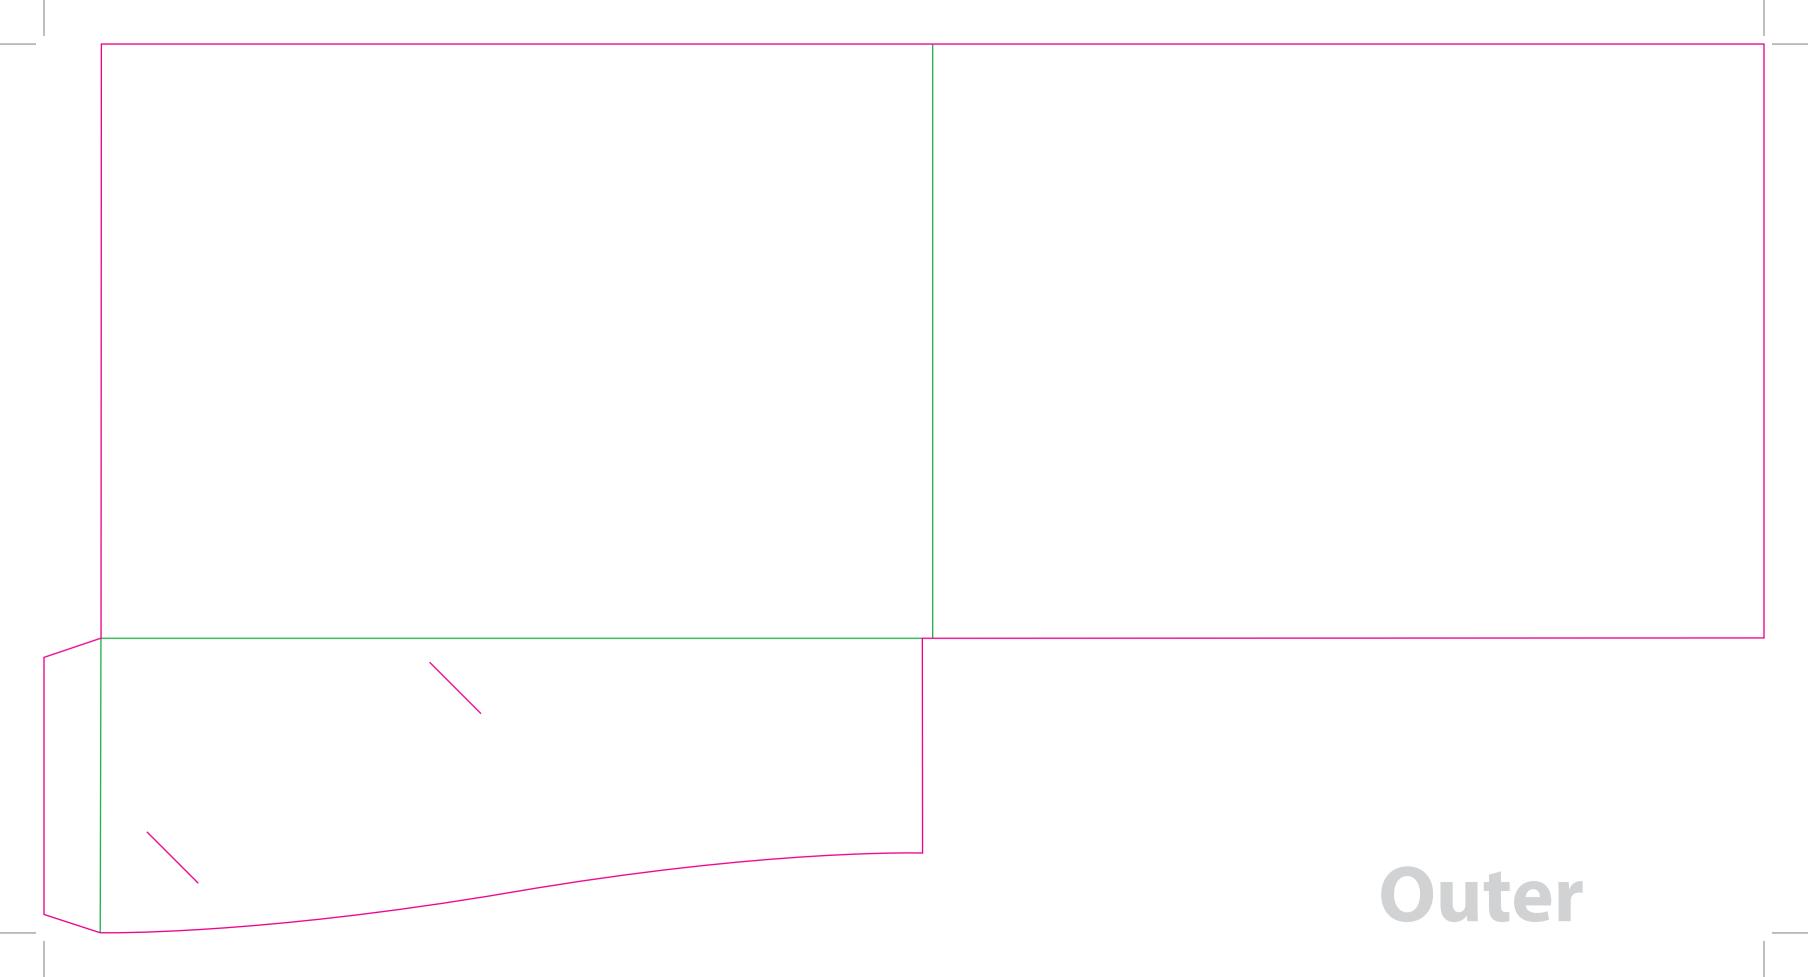

This document is set up to the exact flat size of your chosen folder and contains templates for both the inner and outer. Pink lines show cuts, green lines will be scored and folded. Please do not alter the document size or the colour and position of the lines in this template.

Please provide a minimum of 3mm bleed beyond the outline of the folder on all outer edges.

When creating your artwork, we also recommend a 'quiet area' where no text is placed closer than 8mm to the inside edges and spines of the folder template. This ensures that no text is at risk of being lost when your folders are trimmed.