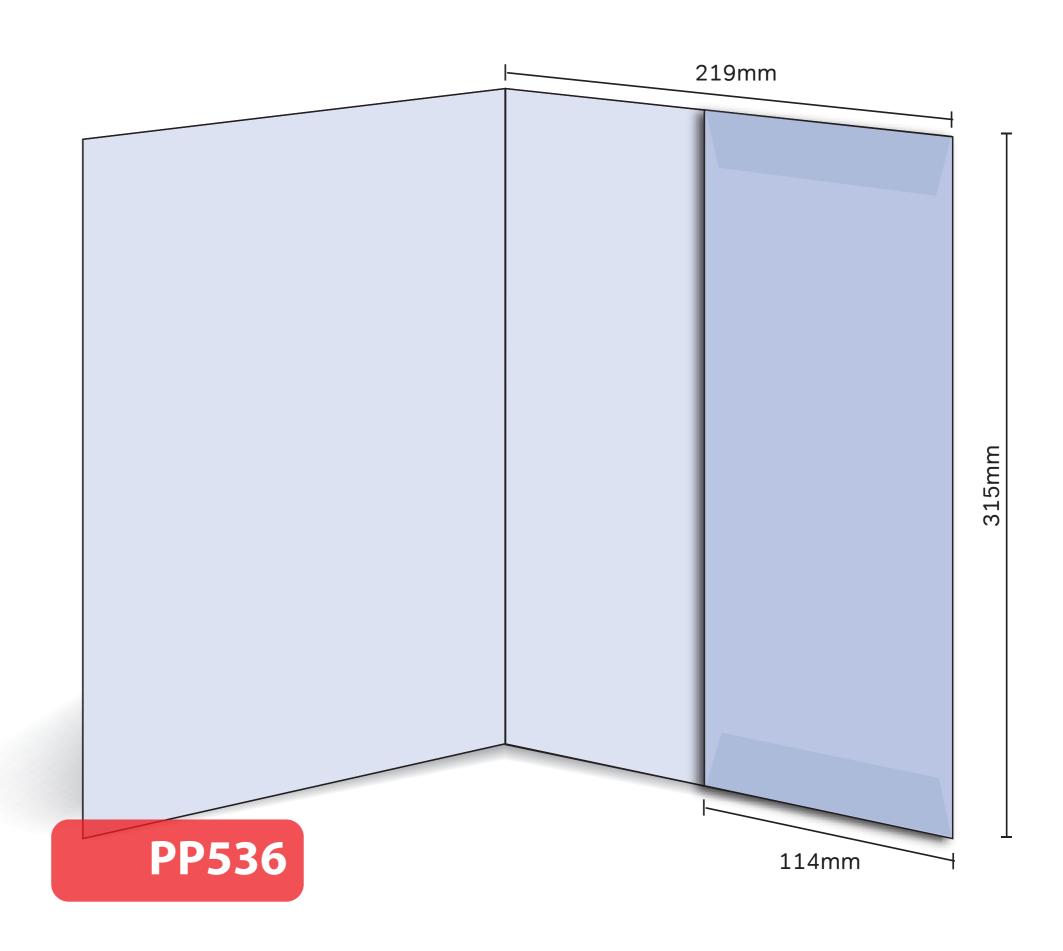

## PP536

Glued
Finished Size 219-mm x 315mm - Flap 114mm
Flat Size 553mm x 345mm (incl. tab)
Non-capacity (holds up to 10 standard 80gsm sheets)