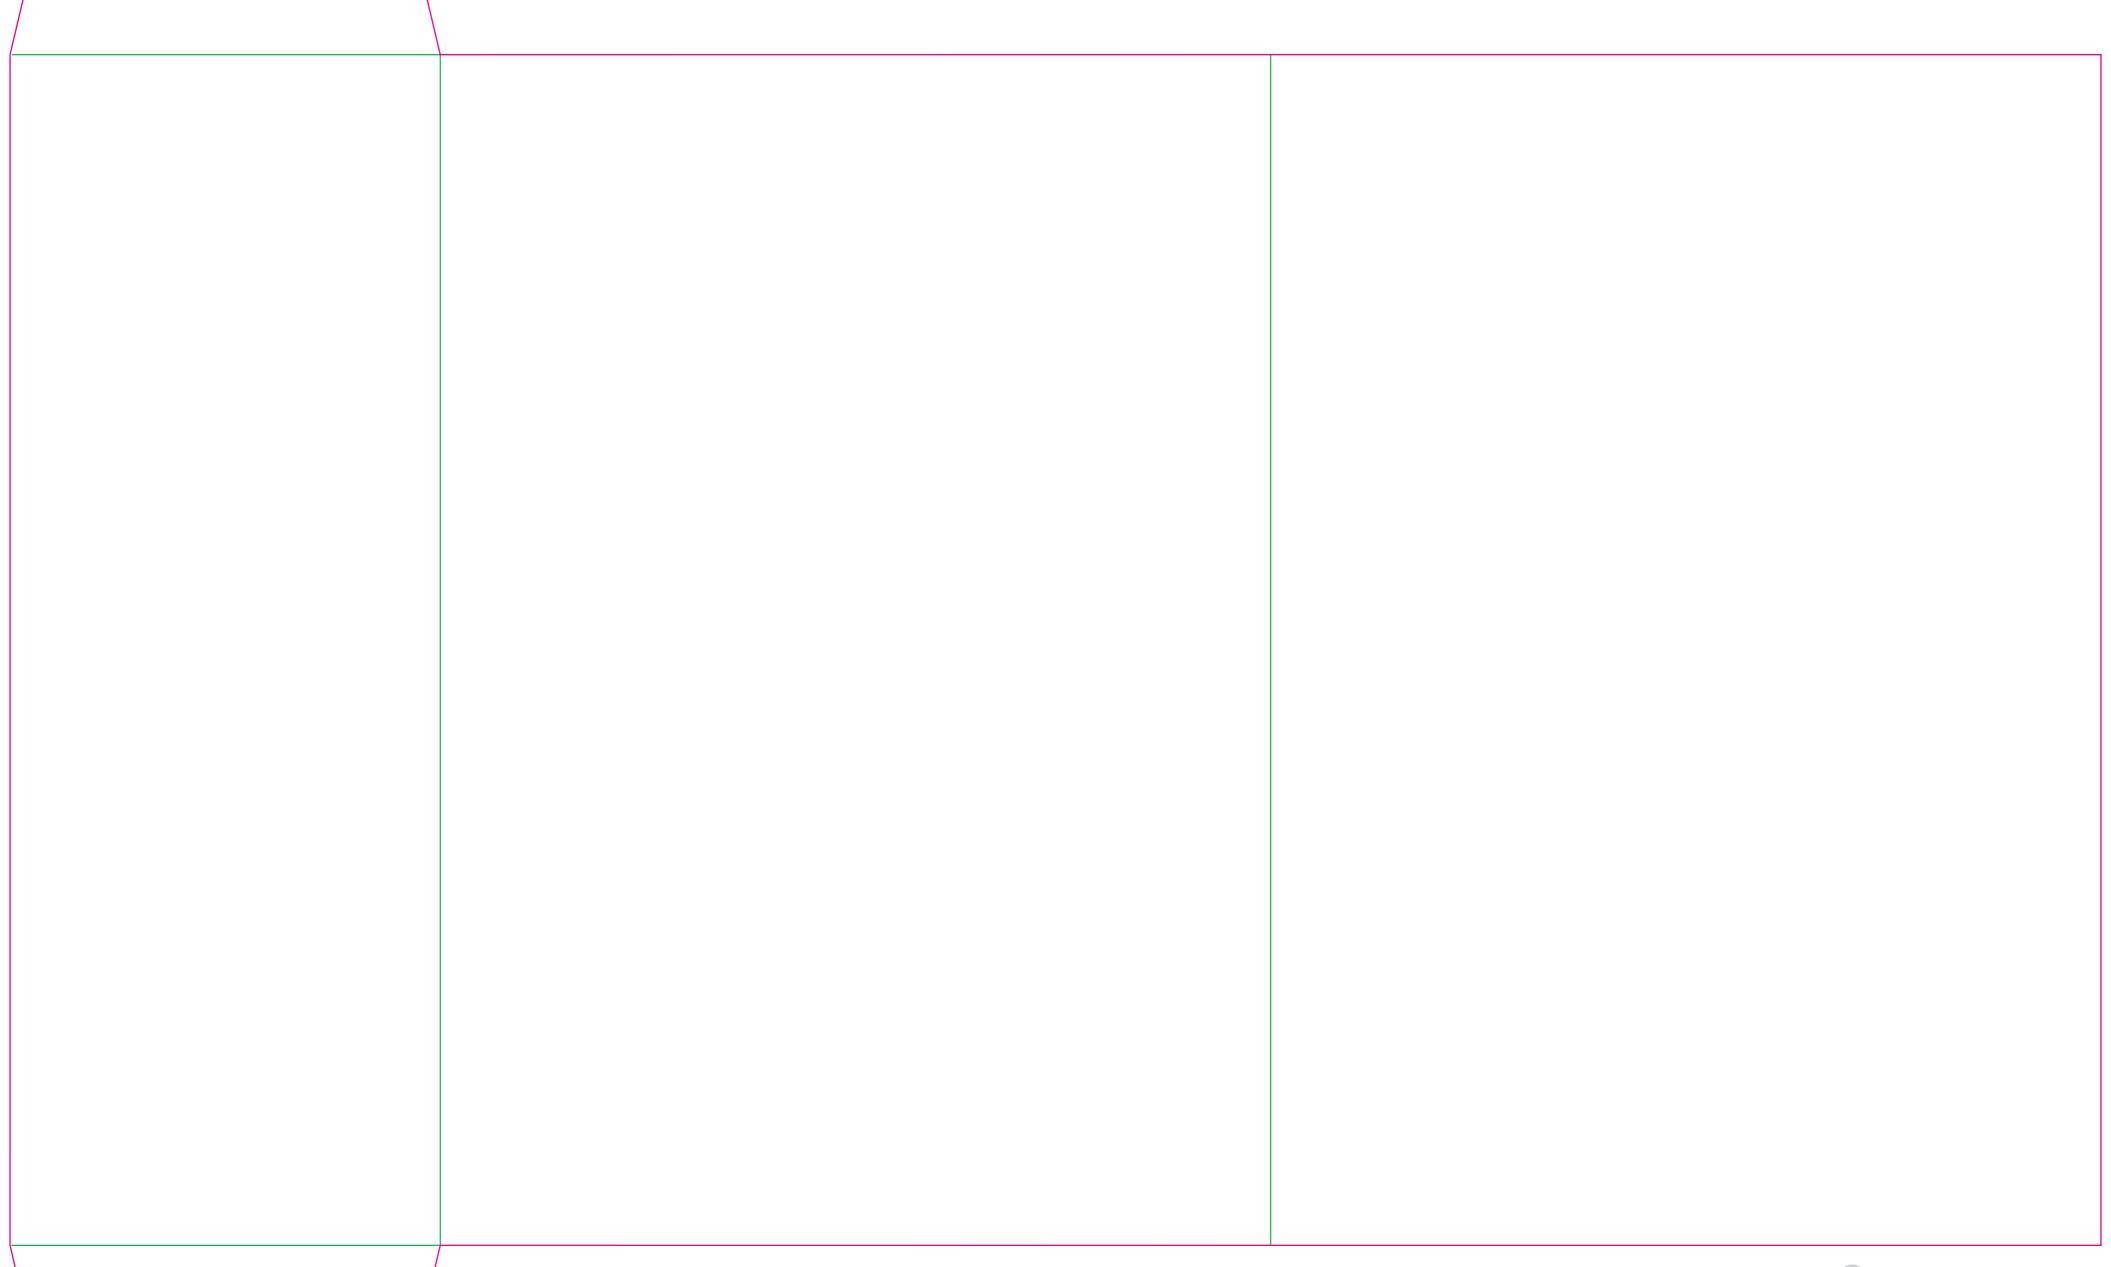

This document is set up to the exact flat size of your chosen folder and contains templates for both the inner and outer. Pink lines show cuts, green lines will be scored and folded. Please do not alter the document size or the colour and position of the lines in this template.

Please provide a minimum of 3mm bleed beyond the outline of the folder on all outer edges.

When creating your artwork, we also recommend a 'quiet area' where no text is placed closer than 8mm to the inside edges and spines of the folder template. This ensures that no text is at risk of being lost when your folders are trimmed.