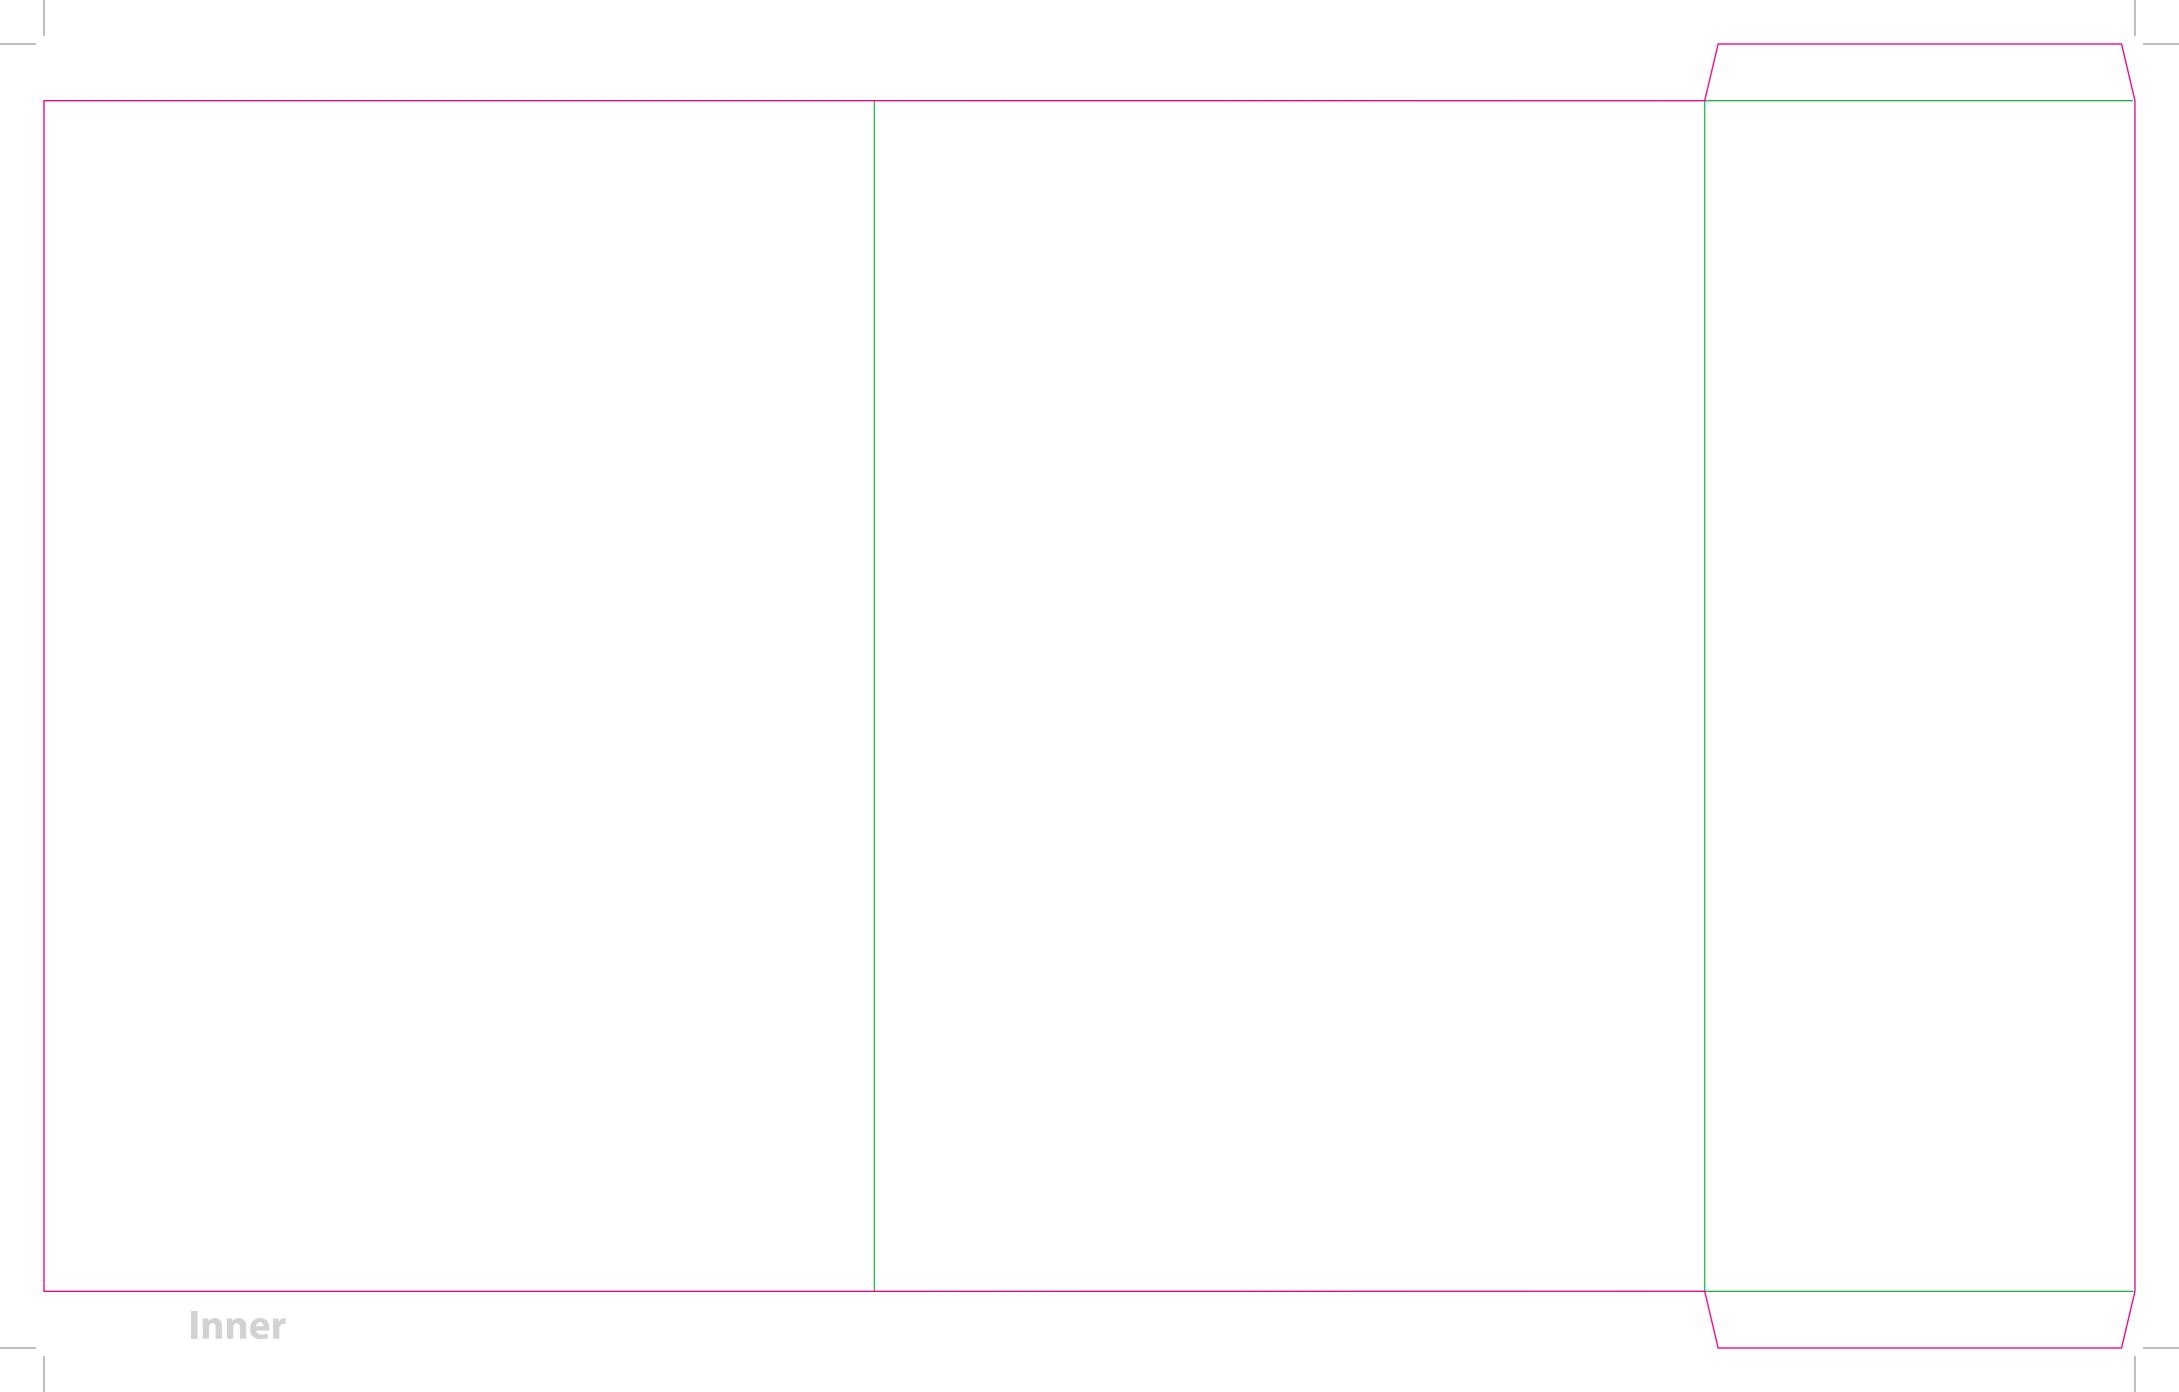

This document is set up to the exact flat size of your chosen folder and contains templates for both the inner and outer. Pink lines show cuts, green lines will be scored and folded. Please do not alter the document size or the colour and position of the lines in this template.

Please provide a minimum of 3mm bleed beyond the outline of the folder on all outer edges.

When creating your artwork, we also recommend a 'quiet area' where no text is placed closer than 8mm to the inside edges and spines of the folder template. This ensures that no text is at risk of being lost when your folders are trimmed.