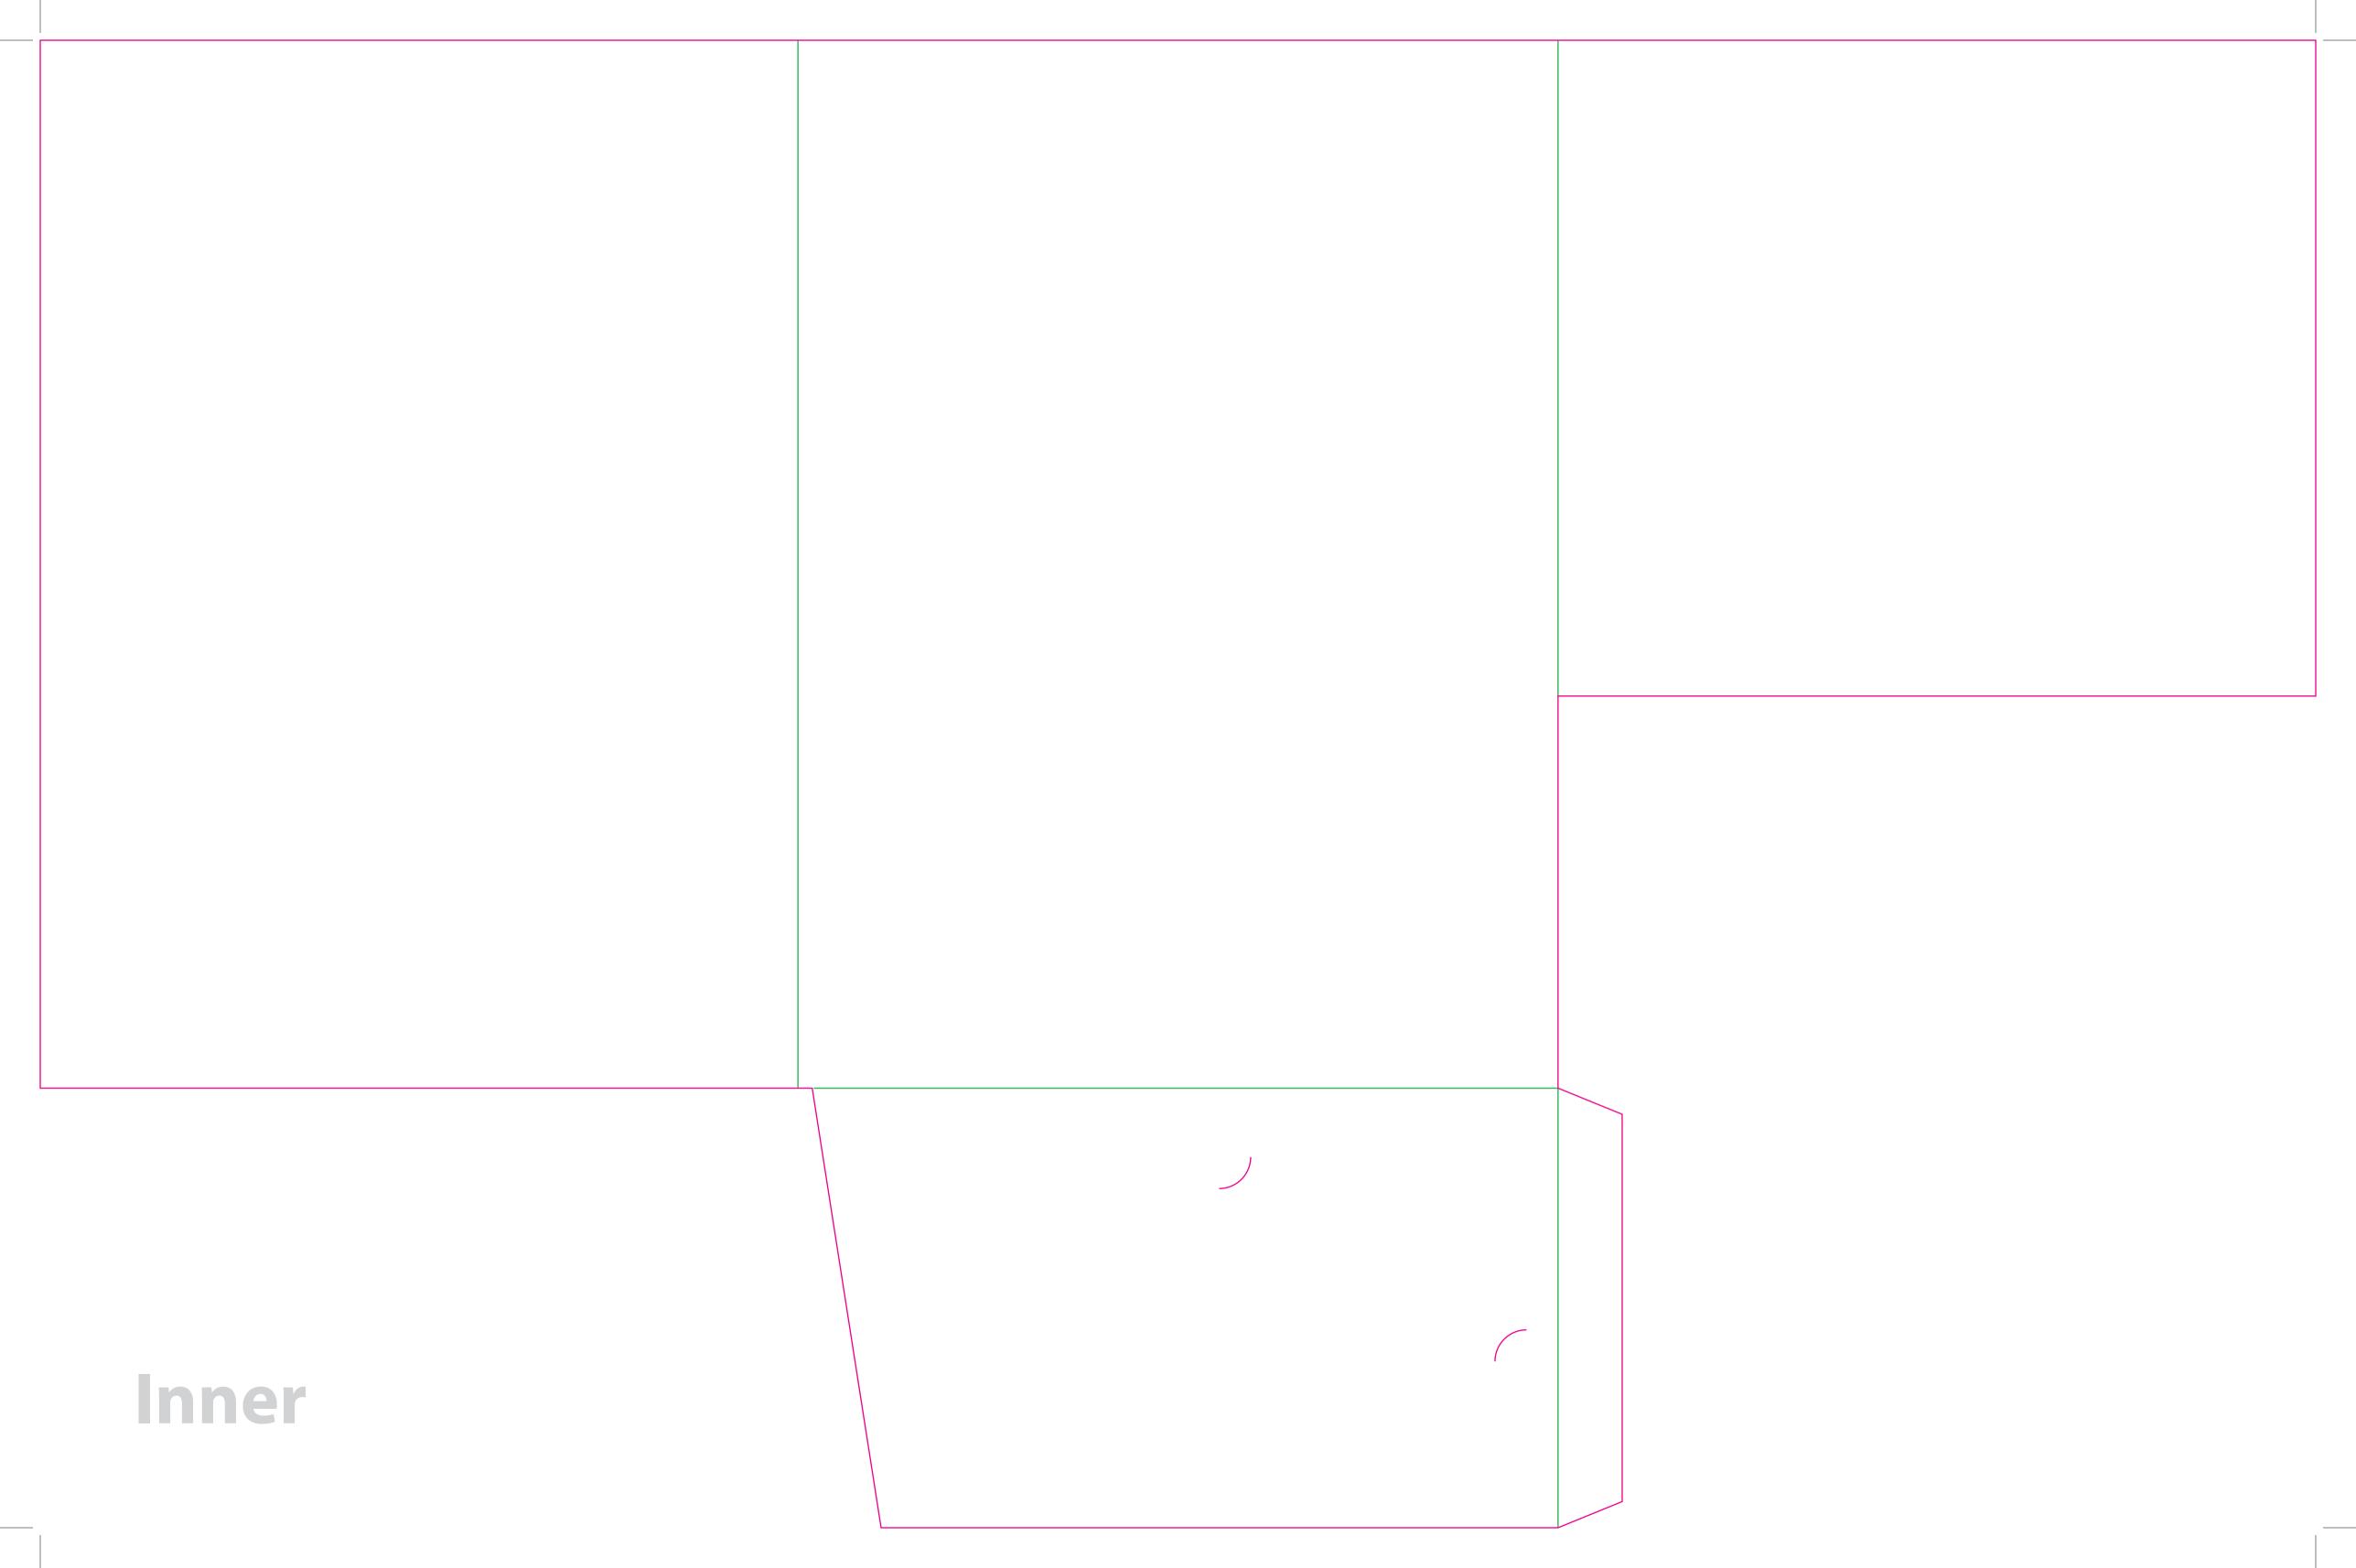

This document is set up to the exact flat size of your chosen folder and contains templates for both the inner and outer. Pink lines show cuts, green lines will be scored and folded. Please do not alter the document size or the colour and position of the lines in this template.

Please provide a minimum of 3mm bleed beyond the outline of the folder on all outer edges.

When creating your artwork, we also recommend a 'quiet area' where no text is placed closer than 8mm to the inside edges and spines of the folder template. This ensures that no text is at risk of being lost when your folders are trimmed.