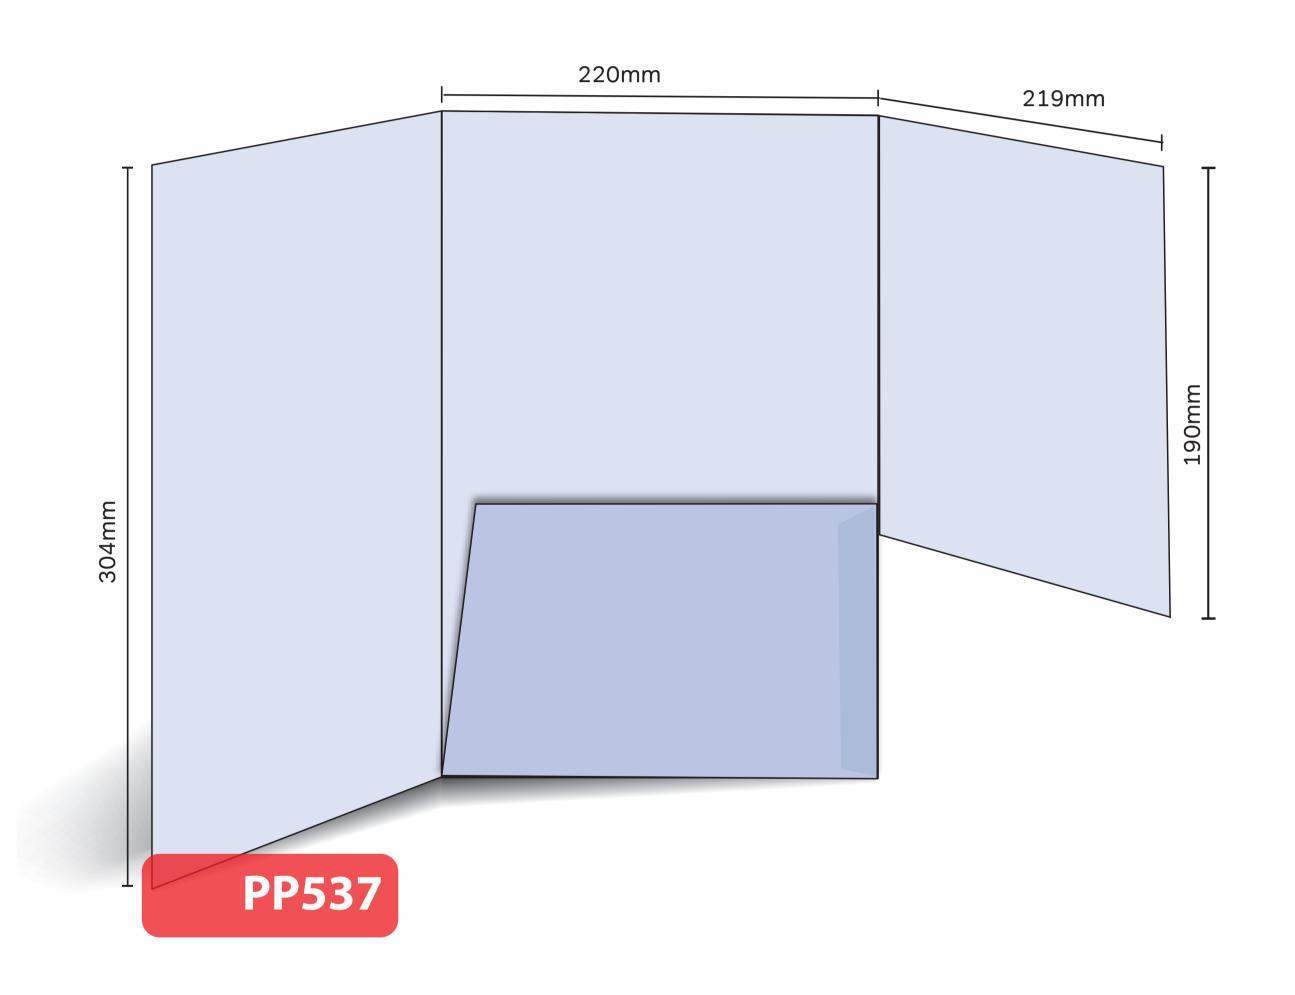

## PP537

## Glued

Finished Size 220mm x 304mm - Flap 127mm
Flat Size 658mm x 430mm (incl. tab)
Non-capacity (holds up to 10 standard 80gsm sheets)