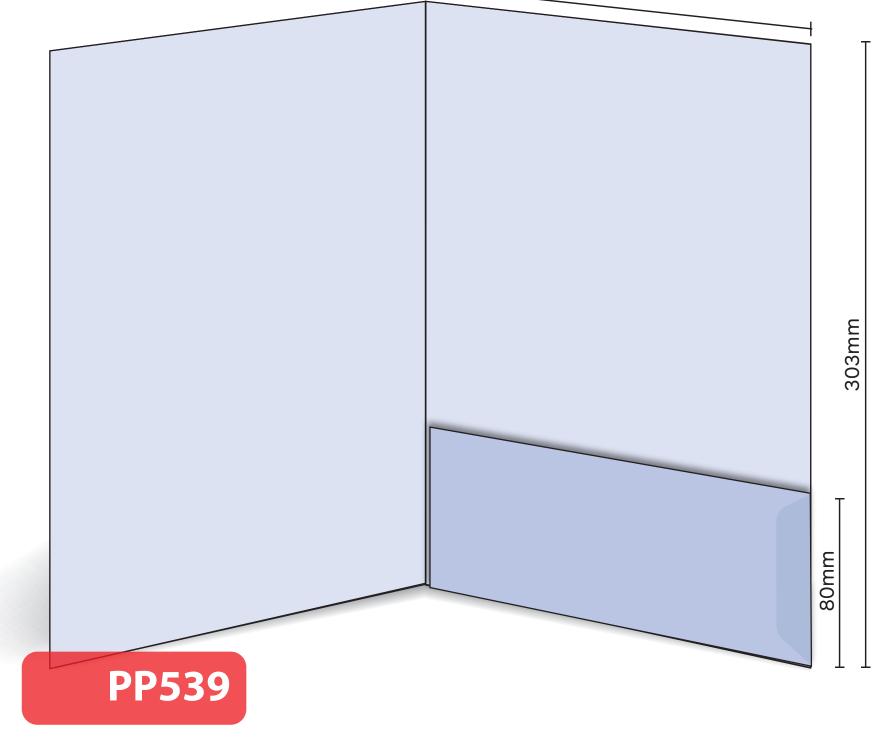

## PP539

## Glued

Finished Size 216mm x 303mm - Flap 80mm Flat Size 442mm x 383mm (incl. tab) Non-capacity (holds up to 10 standard 80gsm sheets) Suitable to hold stitched inner pages, for when a brochure need a flap.