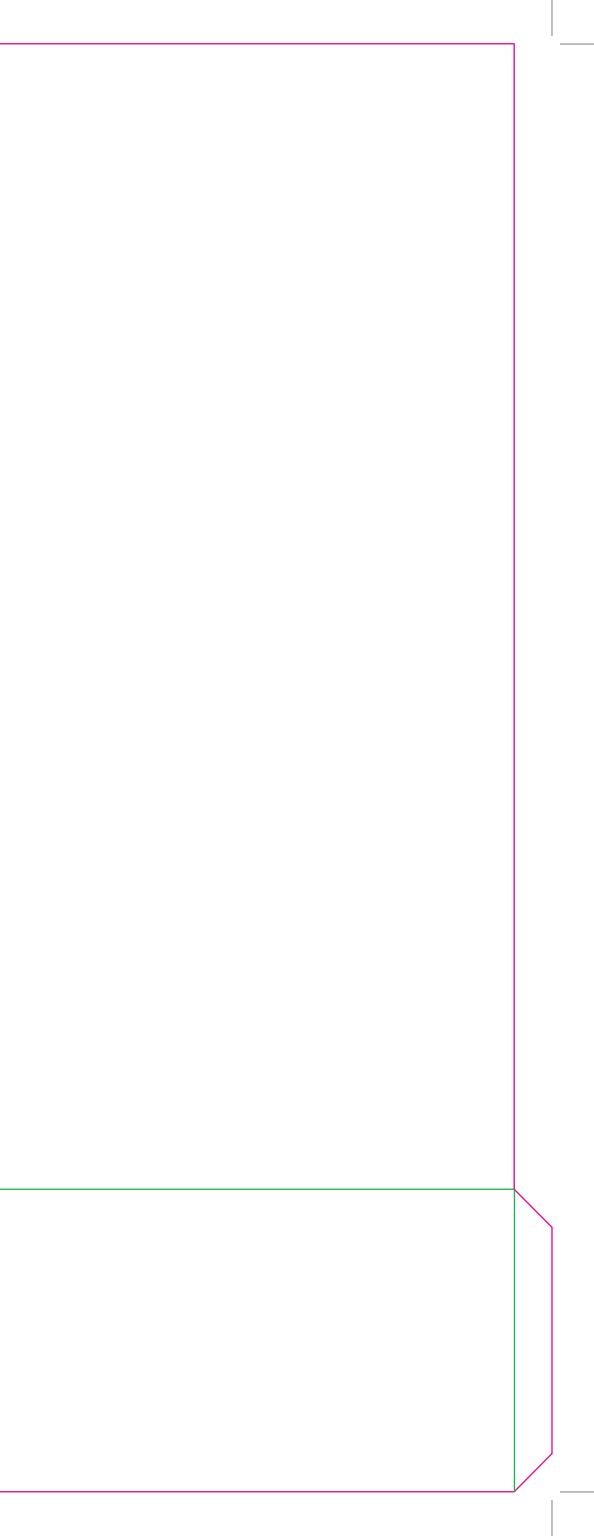

This document is set up to the exact flat size of your chosen folder and contains templates for both the inner and outer. Pink lines show cuts, green lines will be scored and folded. Please do not alter the document size or the colour and position of the lines in this template.

Please provide a minimum of 3mm bleed beyond the outline of the folder on all outer edges.

When creating your artwork, we also recommend a 'quiet area' where no text is placed closer than 8mm to the inside edges and spines of the folder template. This ensures that no text is at risk of being lost when your folders are trimmed.

## Outer