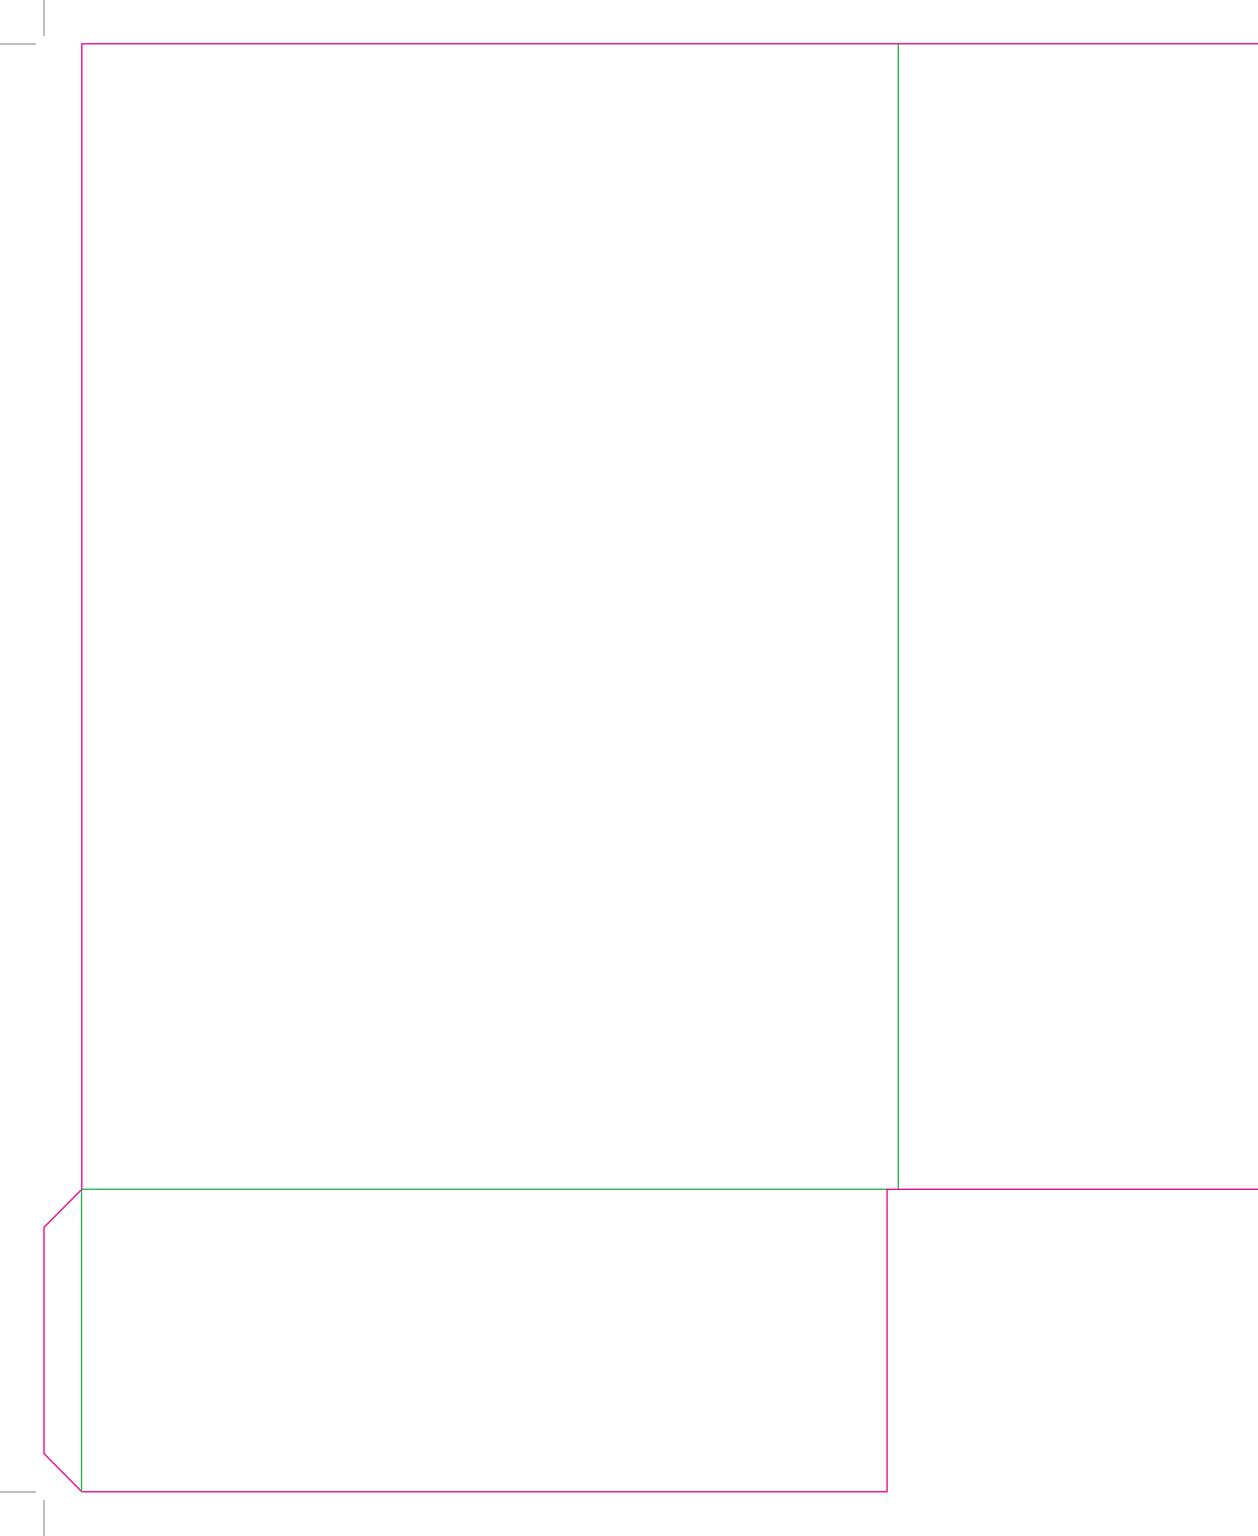

This document is set up to the exact flat size of your chosen folder and contains templates for both the inner and outer. Pink lines show cuts, green lines will be scored and folded. Please do not alter the document size or the colour and position of the lines in this template.

Please provide a minimum of 3mm bleed beyond the outline of the folder on all outer edges.

When creating your artwork, we also recommend a 'quiet area' where no text is placed closer than 8mm to the inside edges and spines of the folder template. This ensures that no text is at risk of being lost when your folders are trimmed.