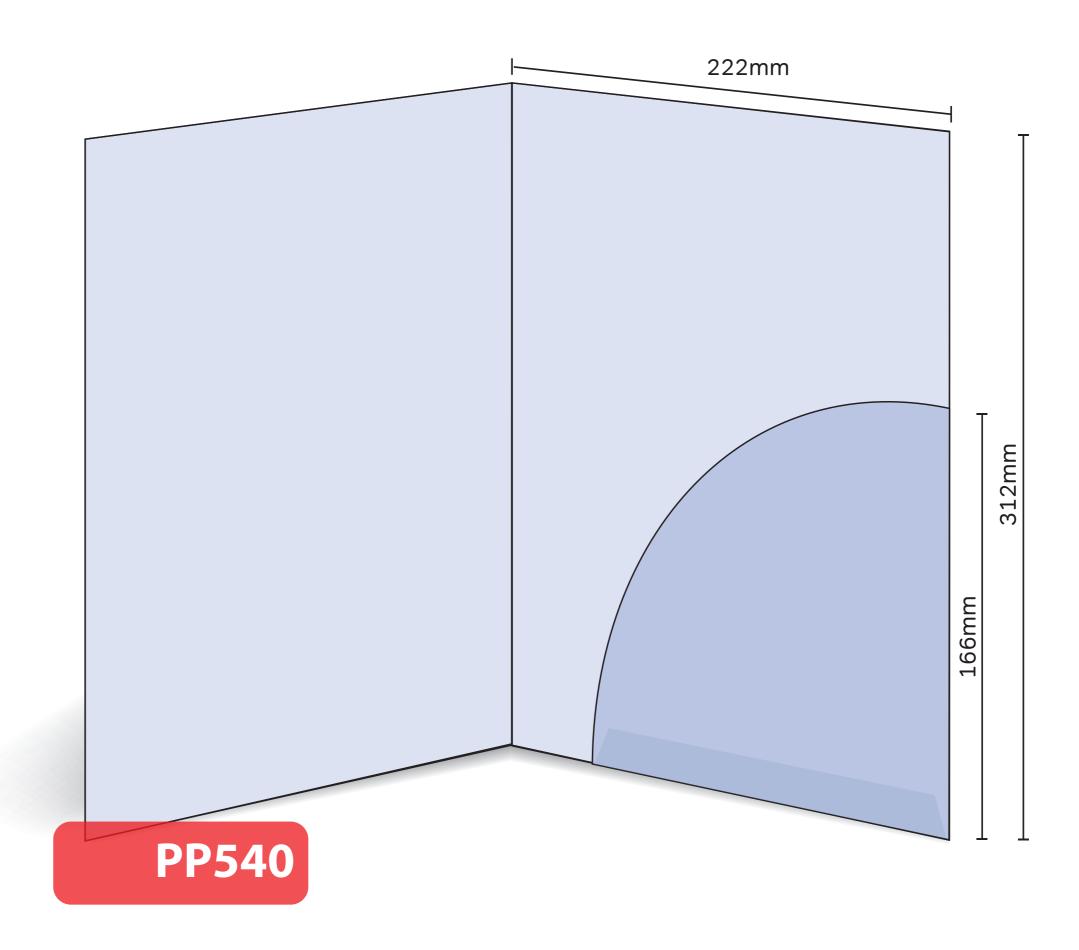

## PP540

Glued
Finished Size 222mm x 312mm - Flap 166mm
Flat Size 629mm x 324mm (incl. tab)
Non-capacity (holds up to 10 standard 80gsm sheets)