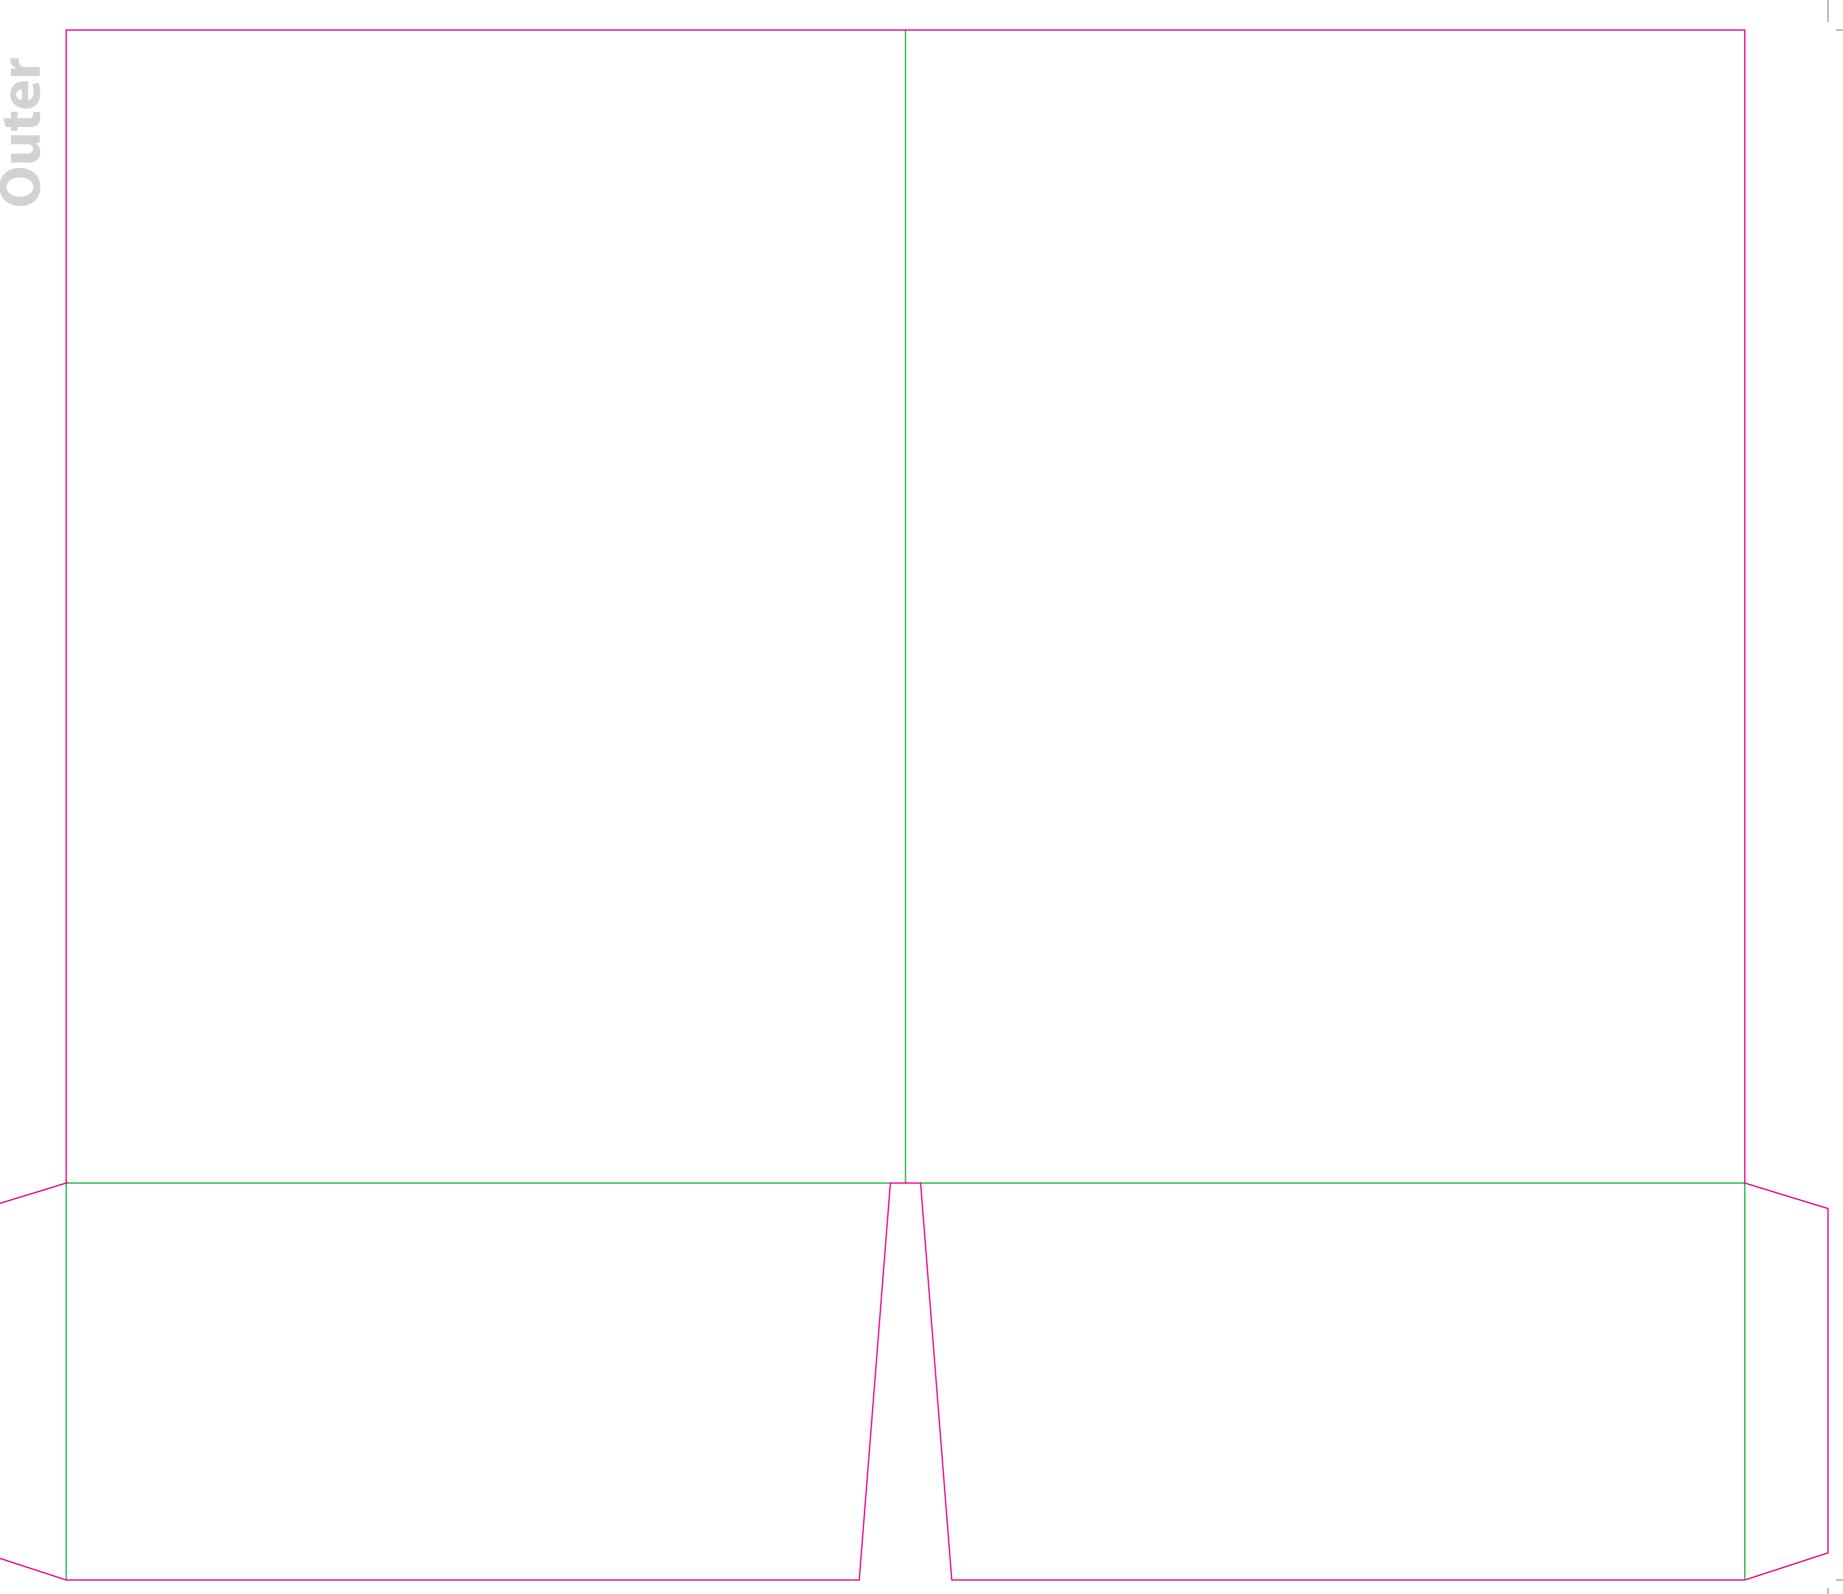

## Glued Finished Size 222mm x 305mm - Flap 105mm Flat Size 488mm x 410mm (incl. tabs) Non-capacity (holds up to 10 standard 80gsm sheets)

## Guidelines

- Thank you for downloading your **Printplus** template. This template will help you to set up your artwork correctly for your chosen product.
- This document can be opened and edited in Adobe Illustrator CS4 and above. Alternatively, these templates can be placed into Adobe InDesign or Quark XPress documents.
- This document is set up to the exact flat size of your chosen folder and contains templates for both the inner and outer. Pink lines show cuts, green lines will be scored and folded. Please do not alter the document size or the colour and position of the lines in this template.
- Please provide a minimum of 3mm bleed beyond the outline of the folder on all outer edges.
- When creating your artwork, we also recommend a 'quiet area' where no text is placed closer than 8mm to the inside edges and spines of the folder template. This ensures that no text is at risk of being lost when your folders are trimmed.
- For further information and instructions please refer to our artwork guidlines at: www.printplusgroup.com/supplying-artwork.html