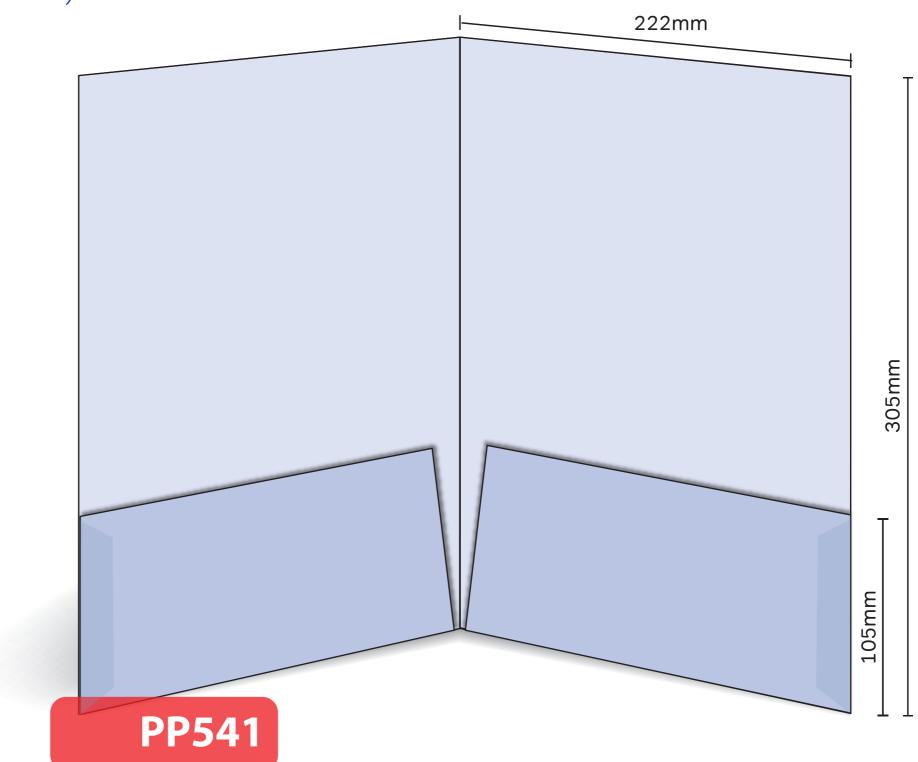

## PP541

## Glued Finished Size 222mm x 305mm - Flap 105mm Flat Size 488mm x 410mm (incl. tabs) Non-capacity (holds up to 10 standard 80gsm sheets)