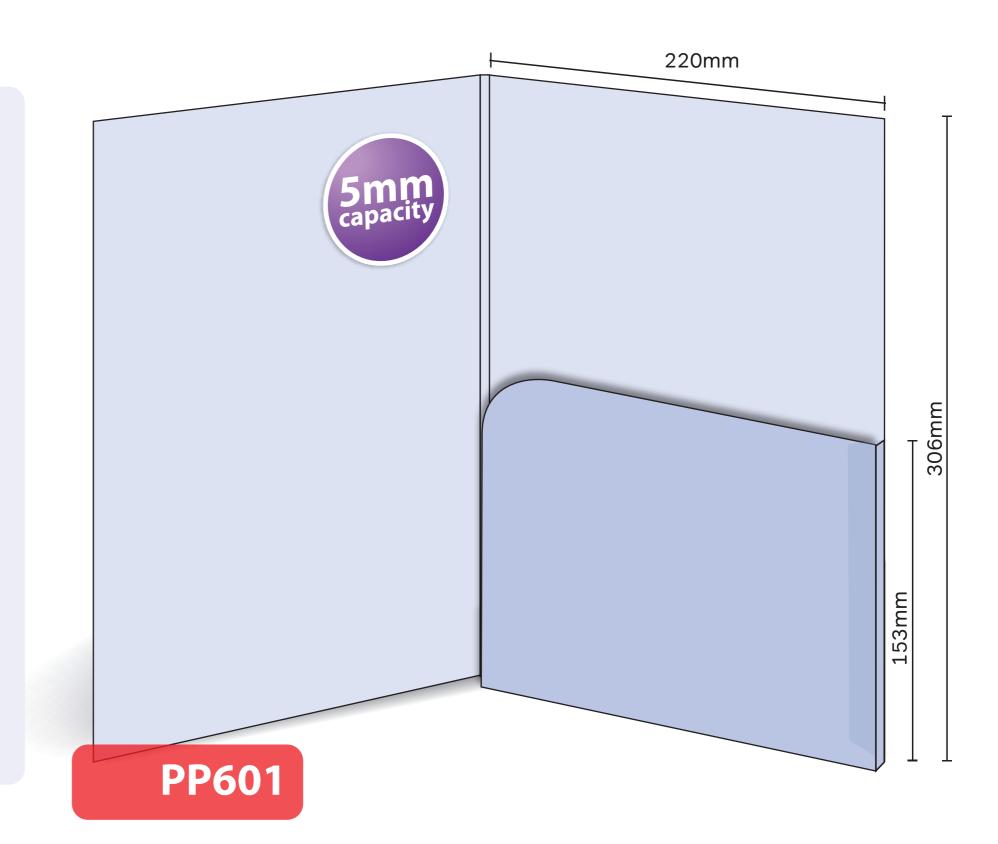

## PP601

Glued with capacity Finished Size 220mm x 306mm - Flap 153mm Flat Size 465mm x 464mm (incl. tab) 5mm capacity (holds up to 30 standard 80gsm sheets)