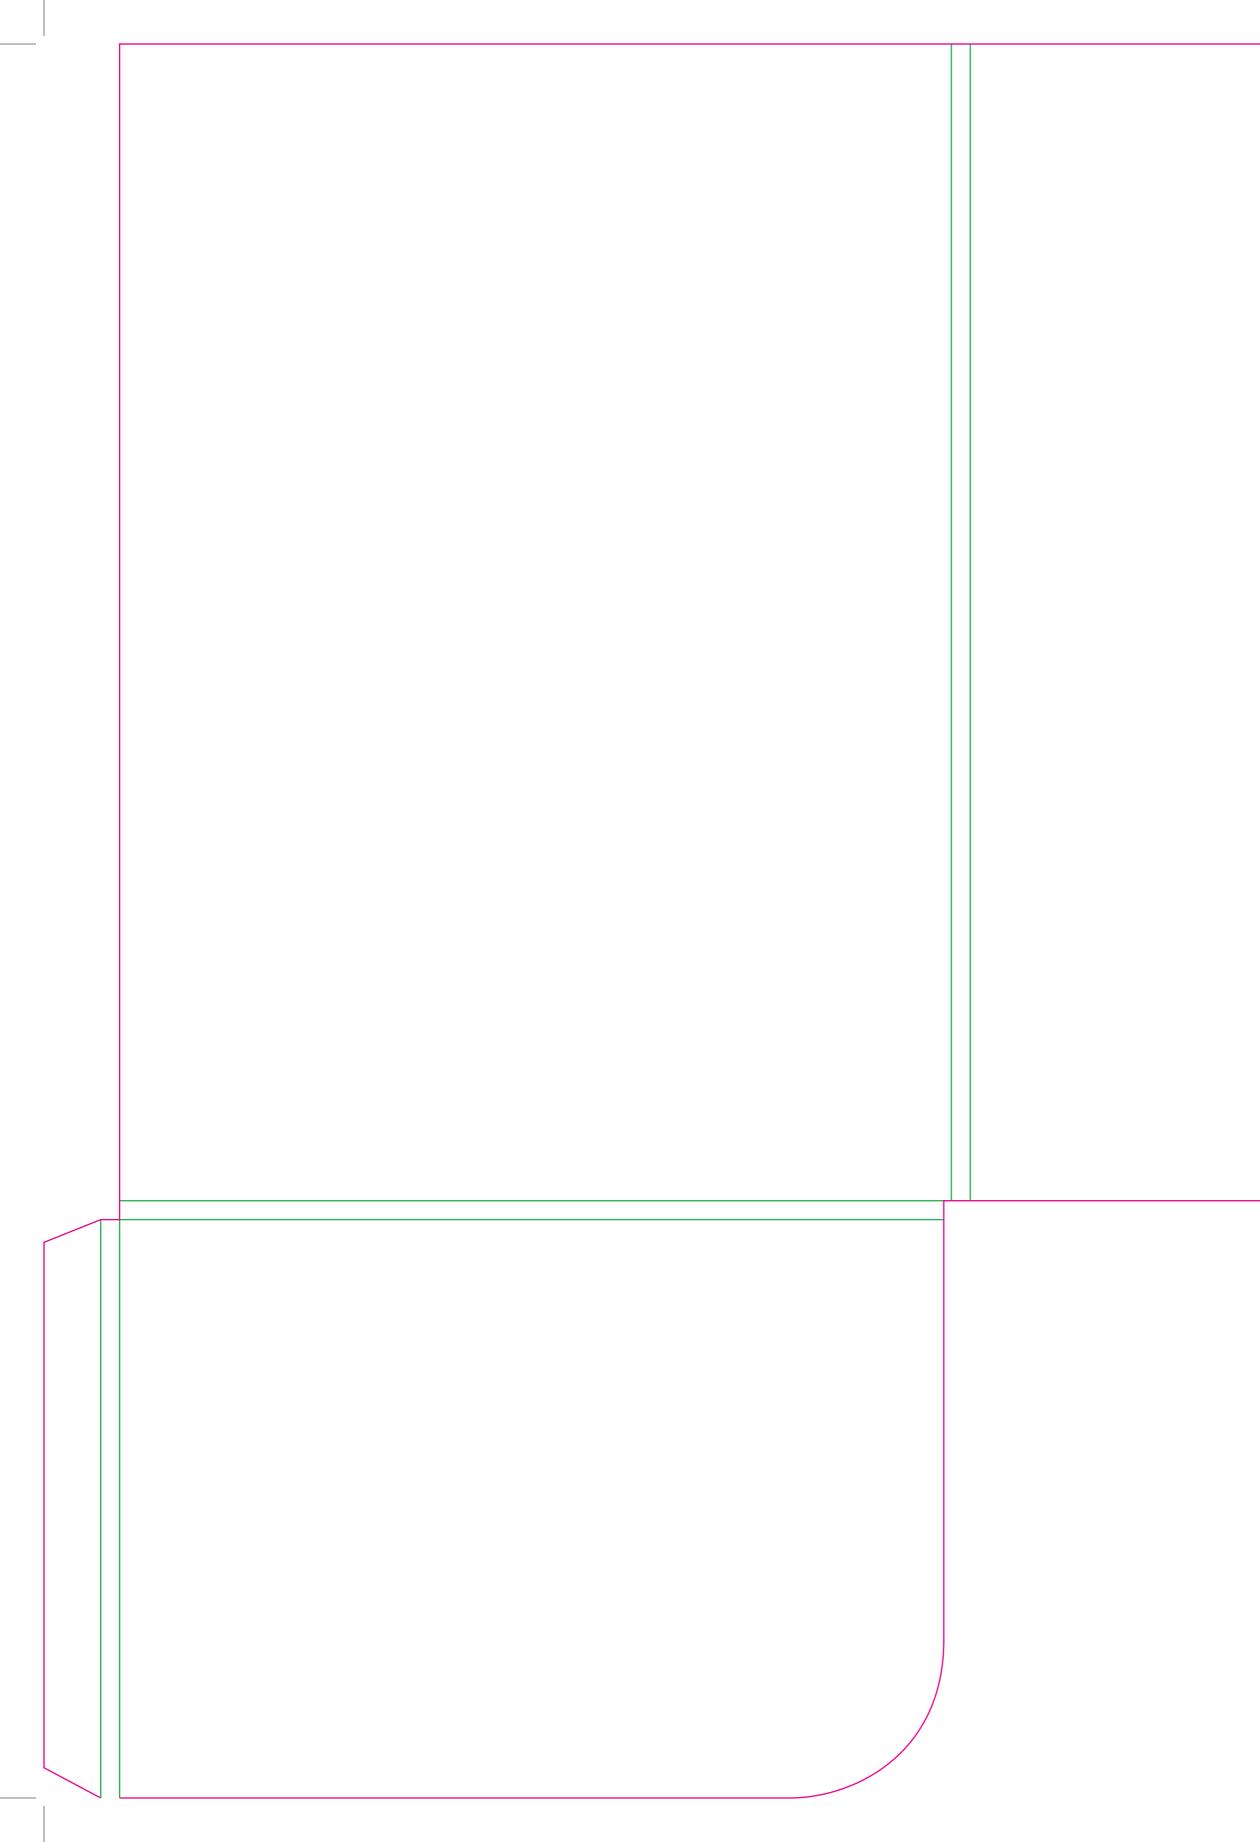

This document is set up to the exact flat size of your chosen folder and contains templates for both the inner and outer. Pink lines show cuts, green lines will be scored and folded. Please do not alter the document size or the colour and position of the lines in this template.

Please provide a minimum of 3mm bleed beyond the outline of the folder on all outer edges.

When creating your artwork, we also recommend a 'quiet area' where no text is placed closer than 8mm to the inside edges and spines of the folder template. This ensures that no text is at risk of being lost when your folders are trimmed.