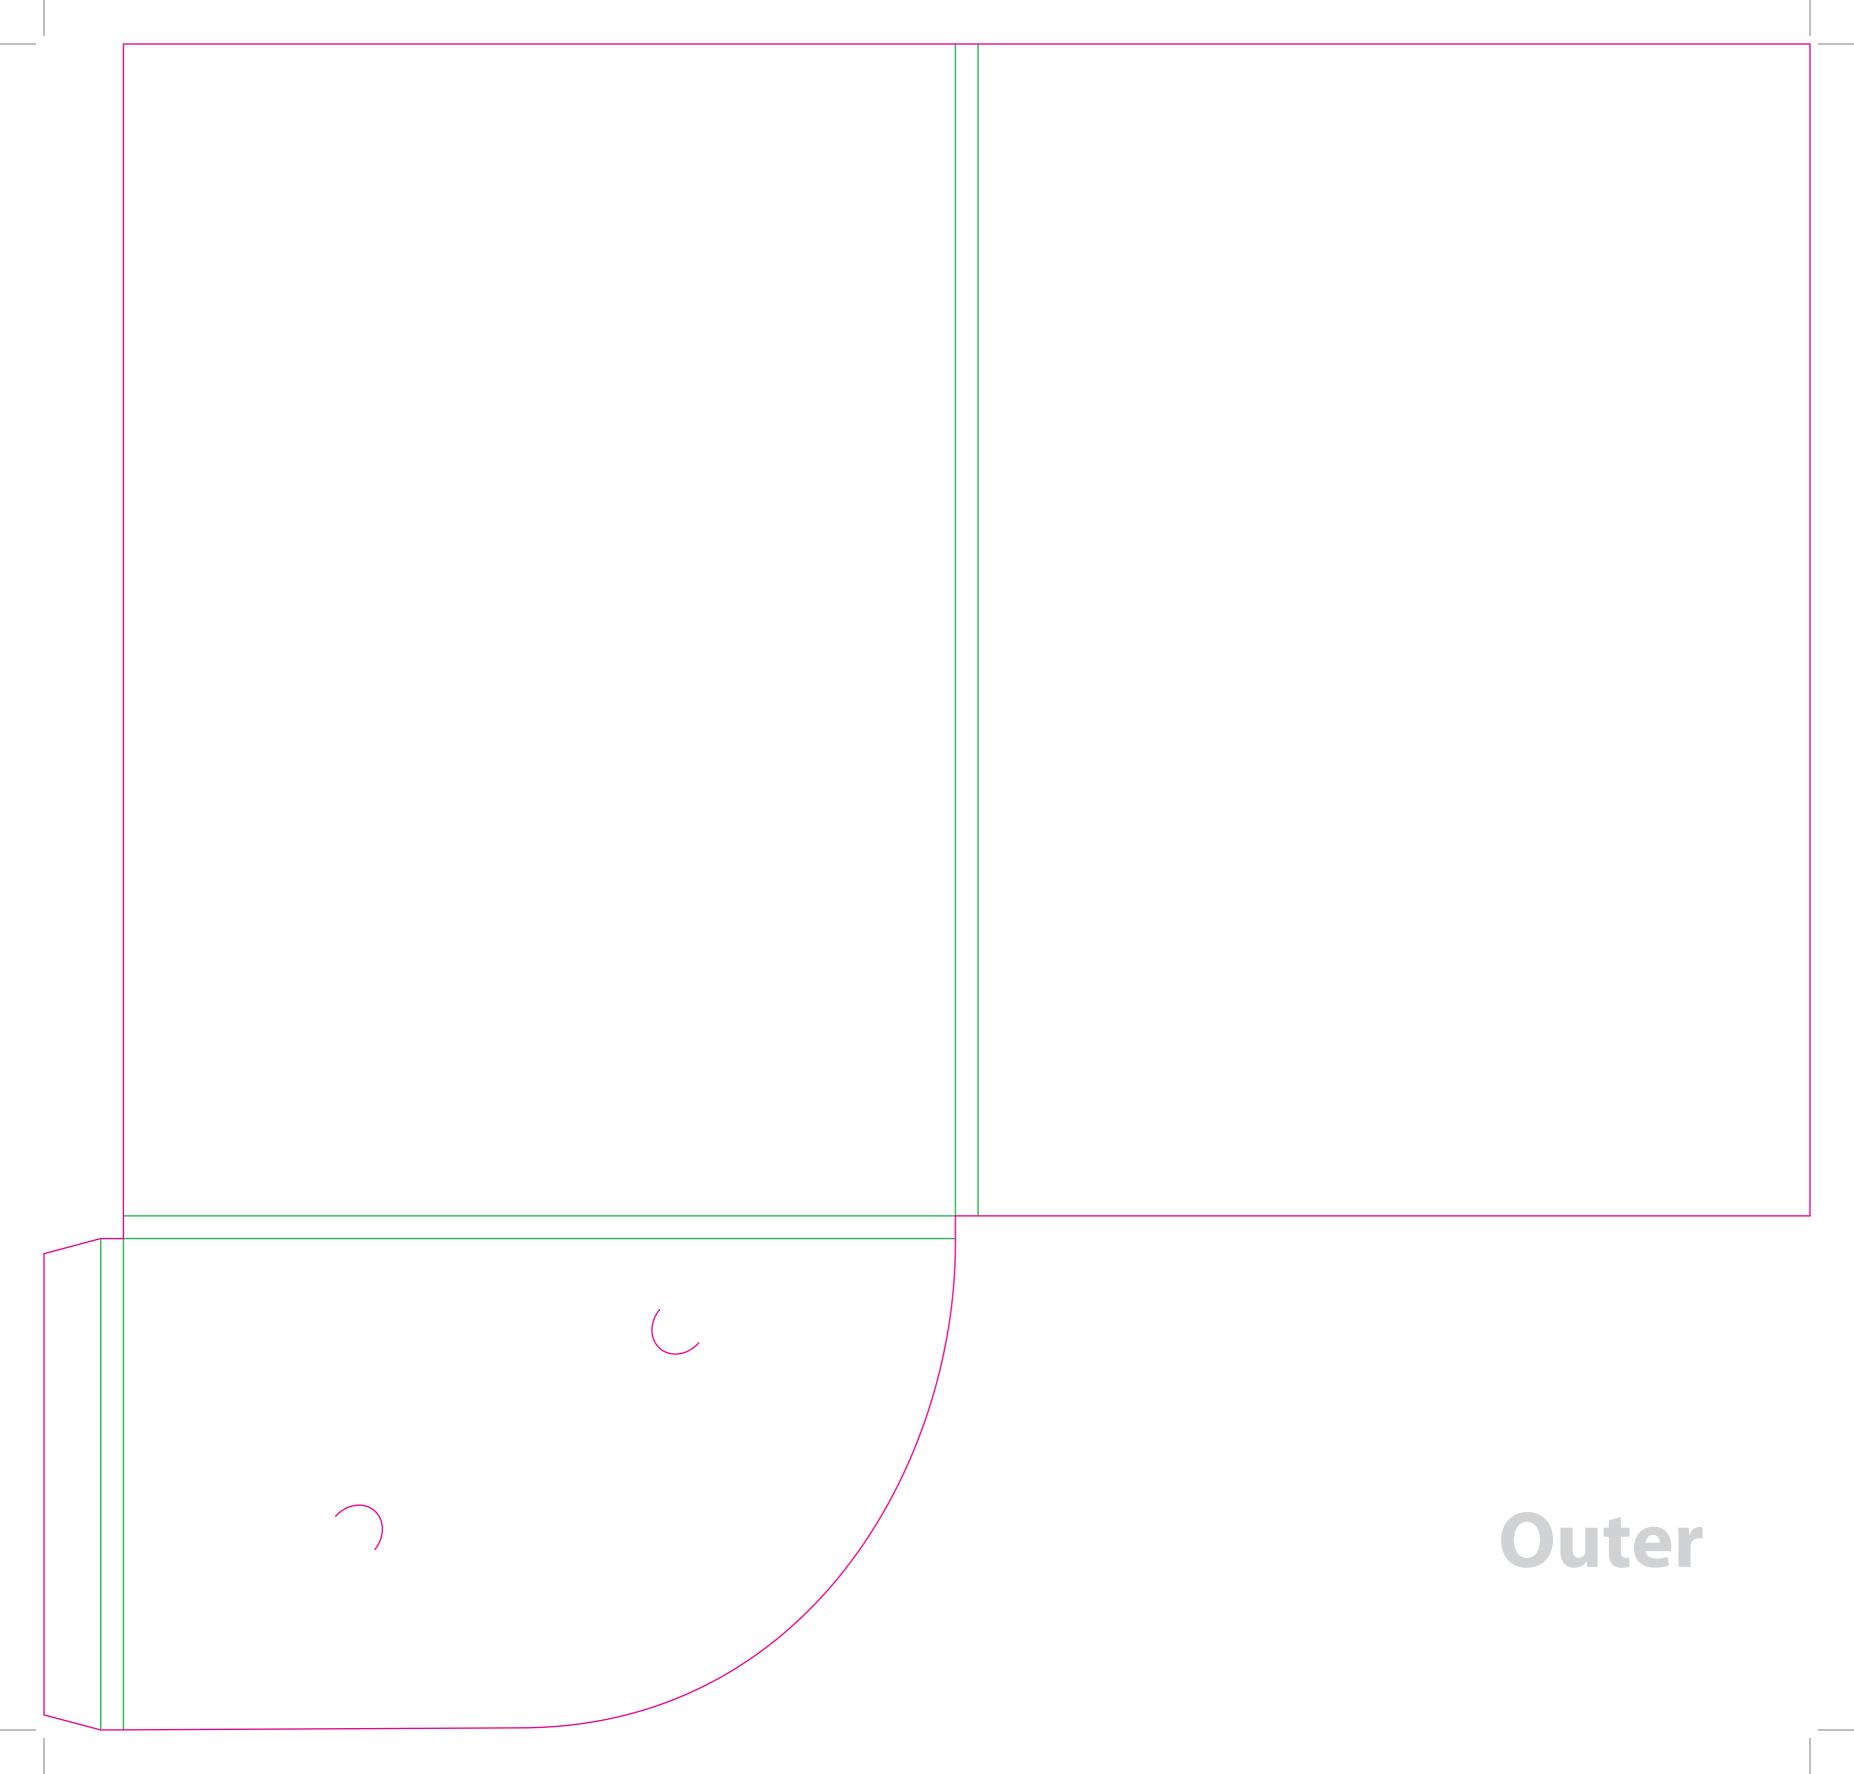

This document is set up to the exact flat size of your chosen folder and contains templates for both the inner and outer. Pink lines show cuts, green lines will be scored and folded. Please do not alter the document size or the colour and position of the lines in this template.

Please provide a minimum of 3mm bleed beyond the outline of the folder on all outer edges.

When creating your artwork, we also recommend a 'quiet area' where no text is placed closer than 8mm to the inside edges and spines of the folder template. This ensures that no text is at risk of being lost when your folders are trimmed.