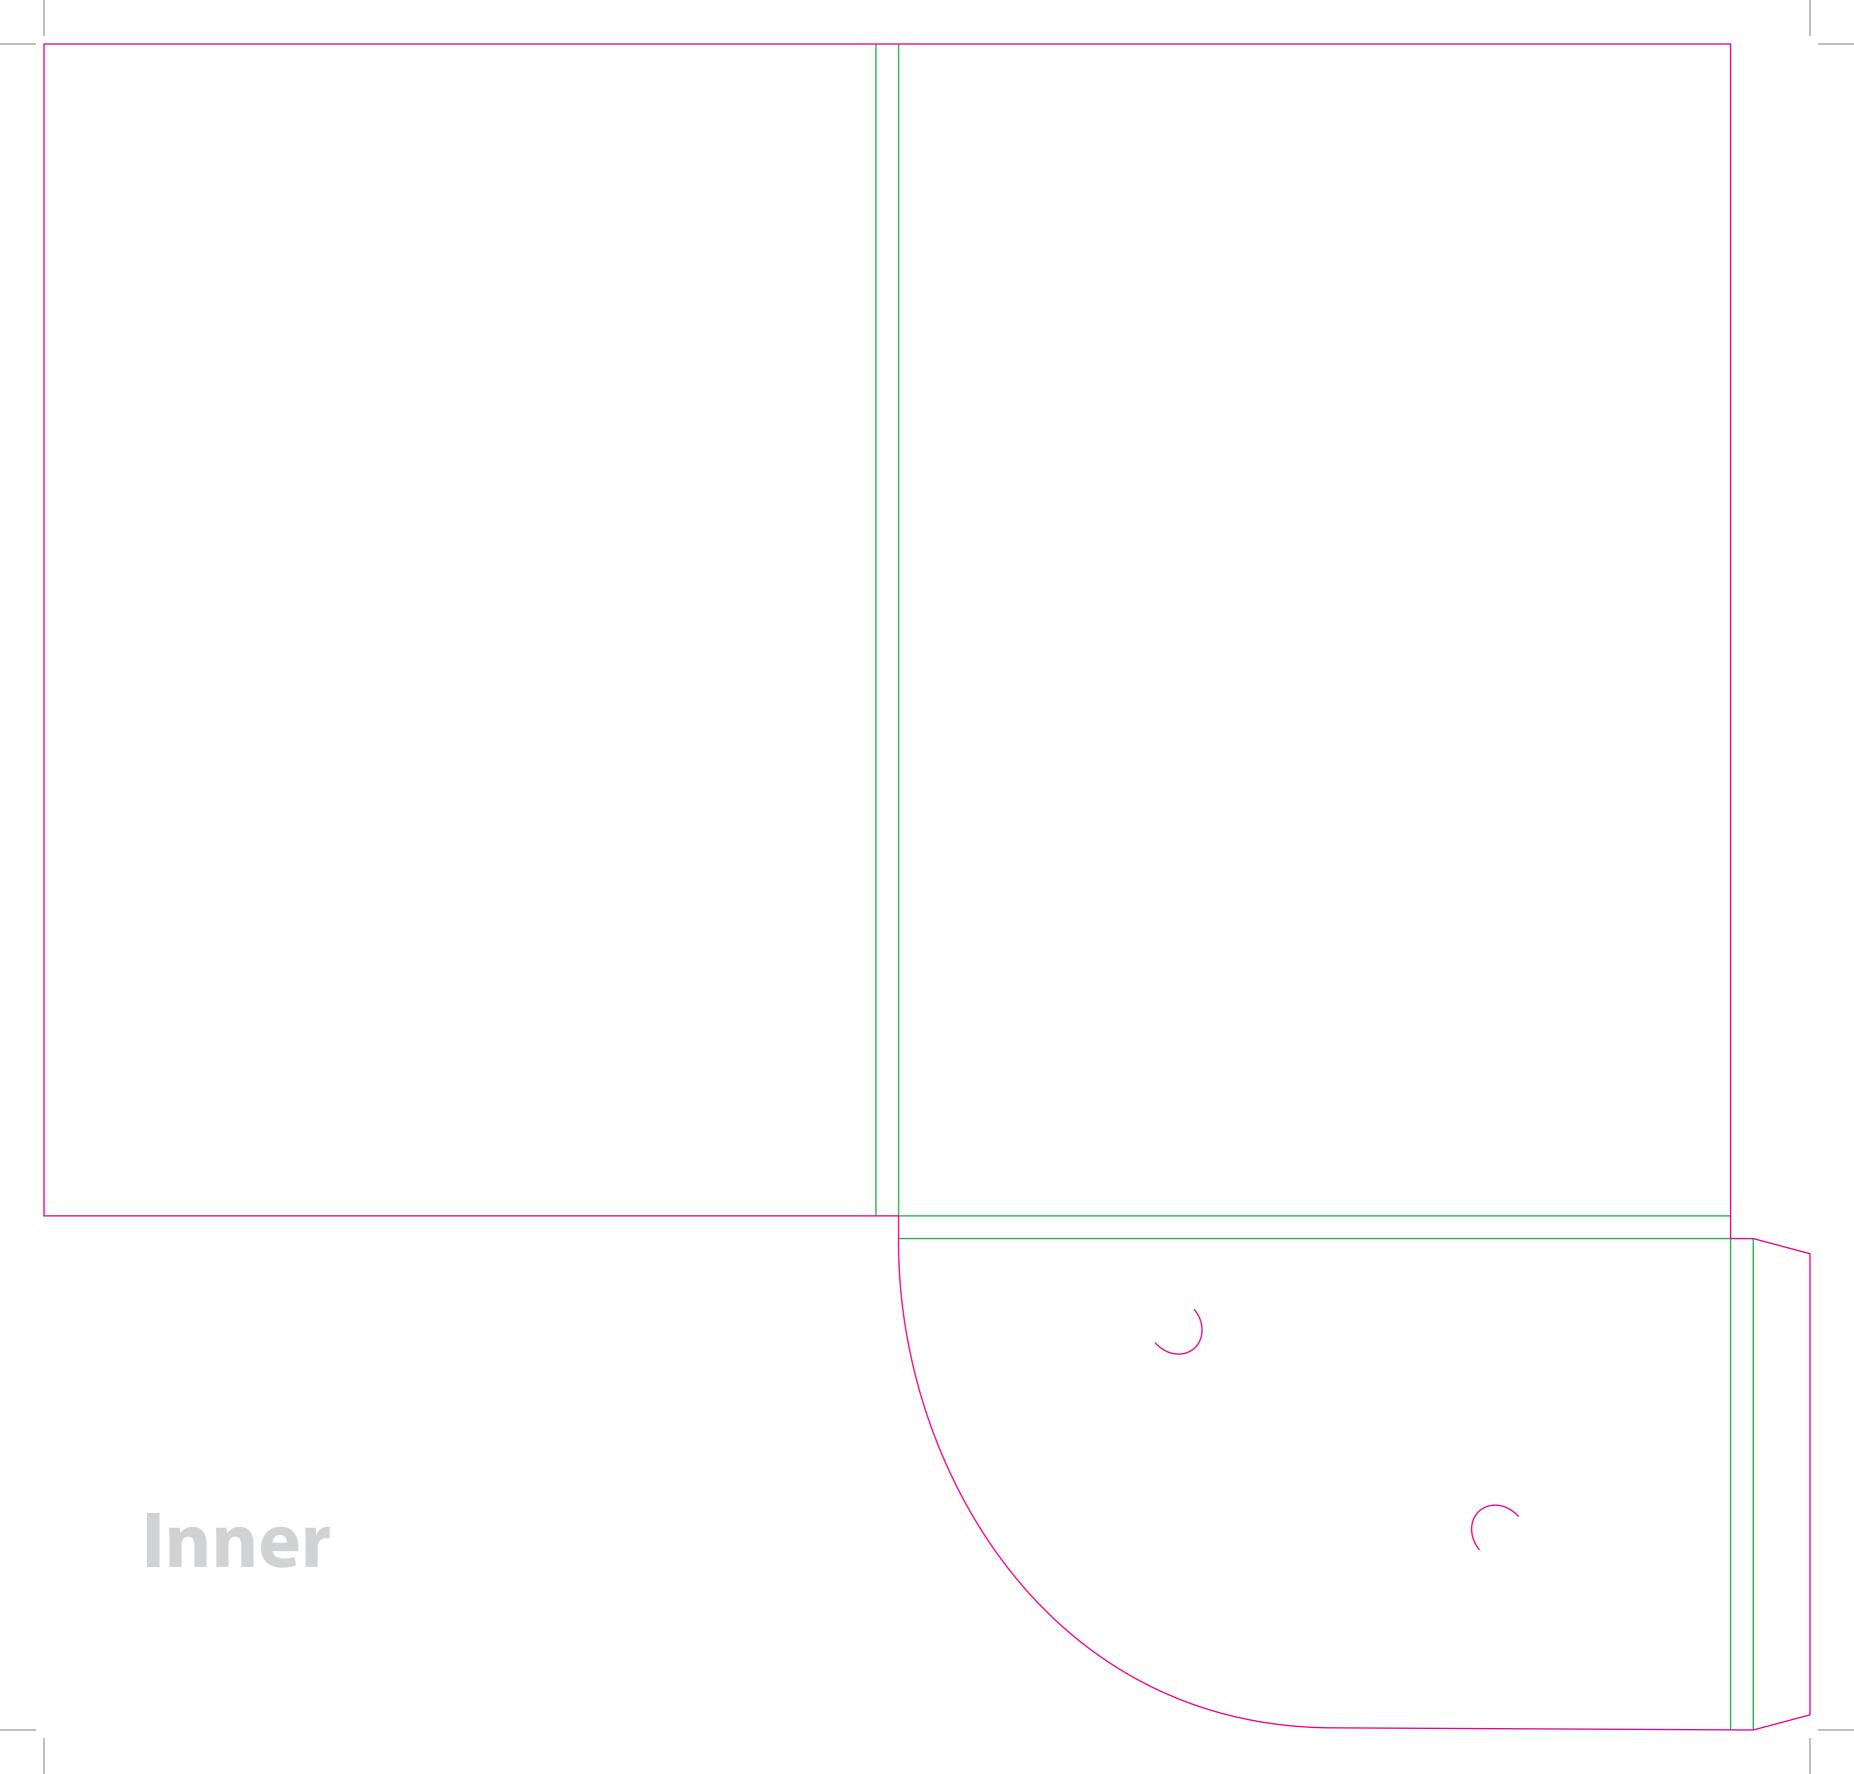

This document is set up to the exact flat size of your chosen folder and contains templates for both the inner and outer. Pink lines show cuts, green lines will be scored and folded. Please do not alter the document size or the colour and position of the lines in this template.

Please provide a minimum of 3mm bleed beyond the outline of the folder on all outer edges.

When creating your artwork, we also recommend a 'quiet area' where no text is placed closer than 8mm to the inside edges and spines of the folder template. This ensures that no text is at risk of being lost when your folders are trimmed.