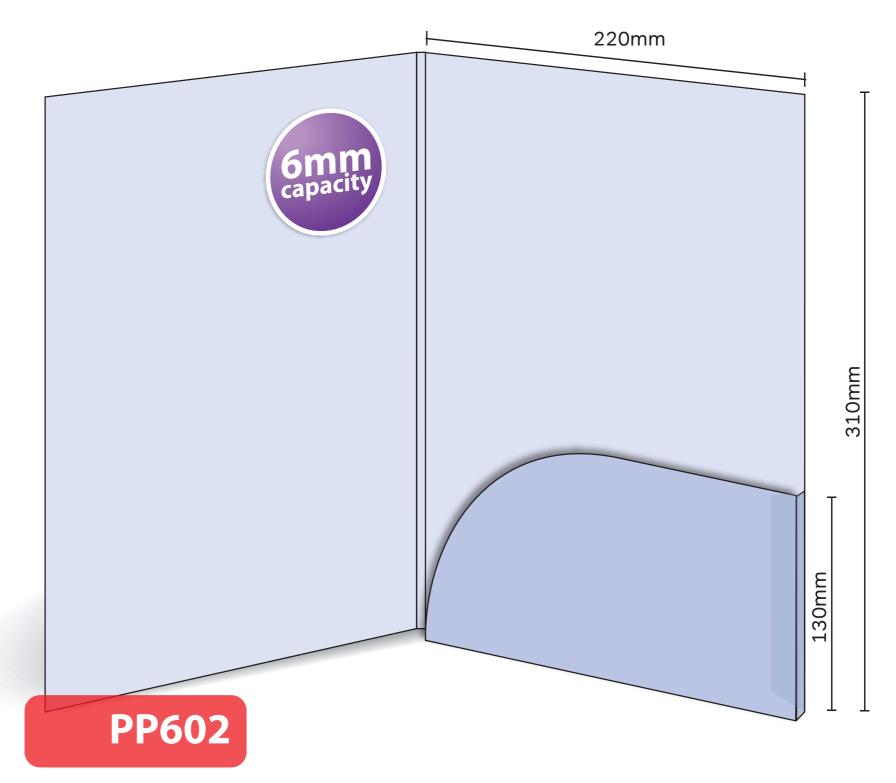

## PP602

Glued with capacity
Finished Size 220mm x 310mm - Flap 130mm
Flat Size 467mm x 446mm (incl. tab)
6mm capacity (holds up to 36 standard 80gsm sheets)