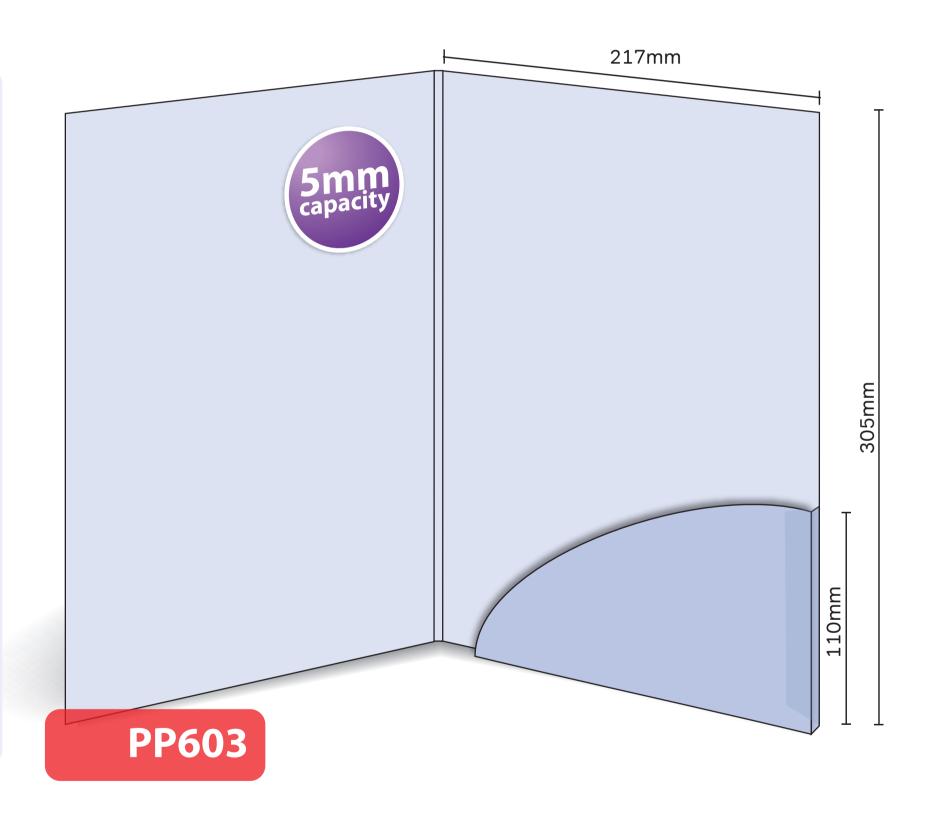

## PP603

Glued with capacity
Finished Size 217mm x 305mm - Flap 110mm
Flat Size 454mm x 420mm (incl. tab)
5mm capacity (holds up to 30 standard 80gsm sheets)