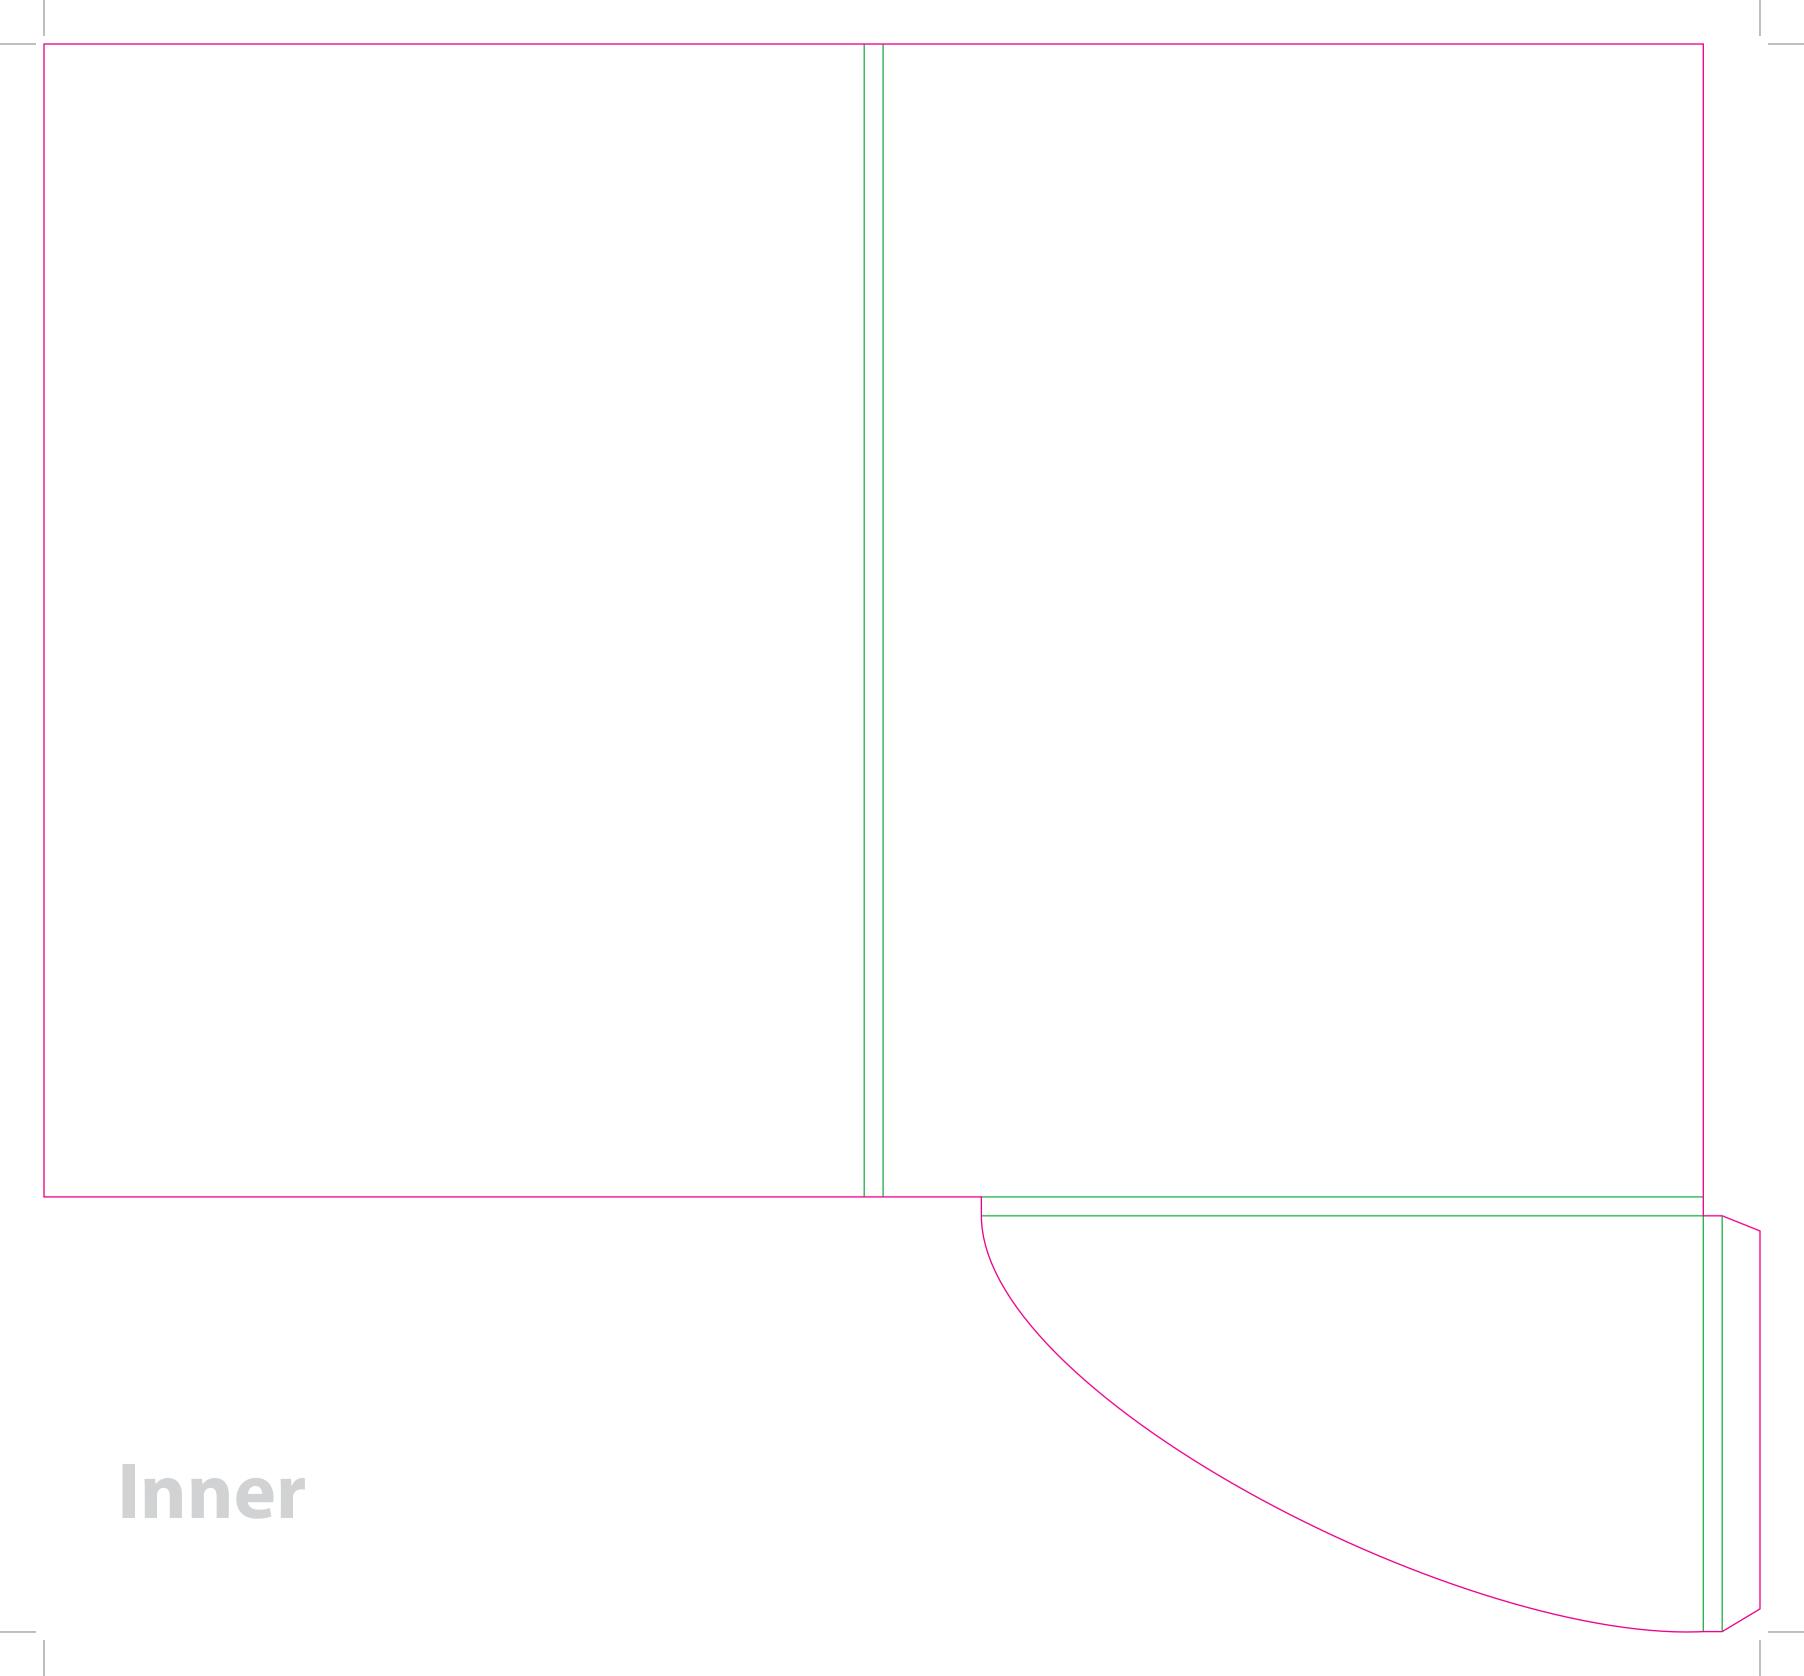

This document is set up to the exact flat size of your chosen folder and contains templates for both the inner and outer. Pink lines show cuts, green lines will be scored and folded. Please do not alter the document size or the colour and position of the lines in this template.

Please provide a minimum of 3mm bleed beyond the outline of the folder on all outer edges.

When creating your artwork, we also recommend a 'quiet area' where no text is placed closer than 8mm to the inside edges and spines of the folder template. This ensures that no text is at risk of being lost when your folders are trimmed.