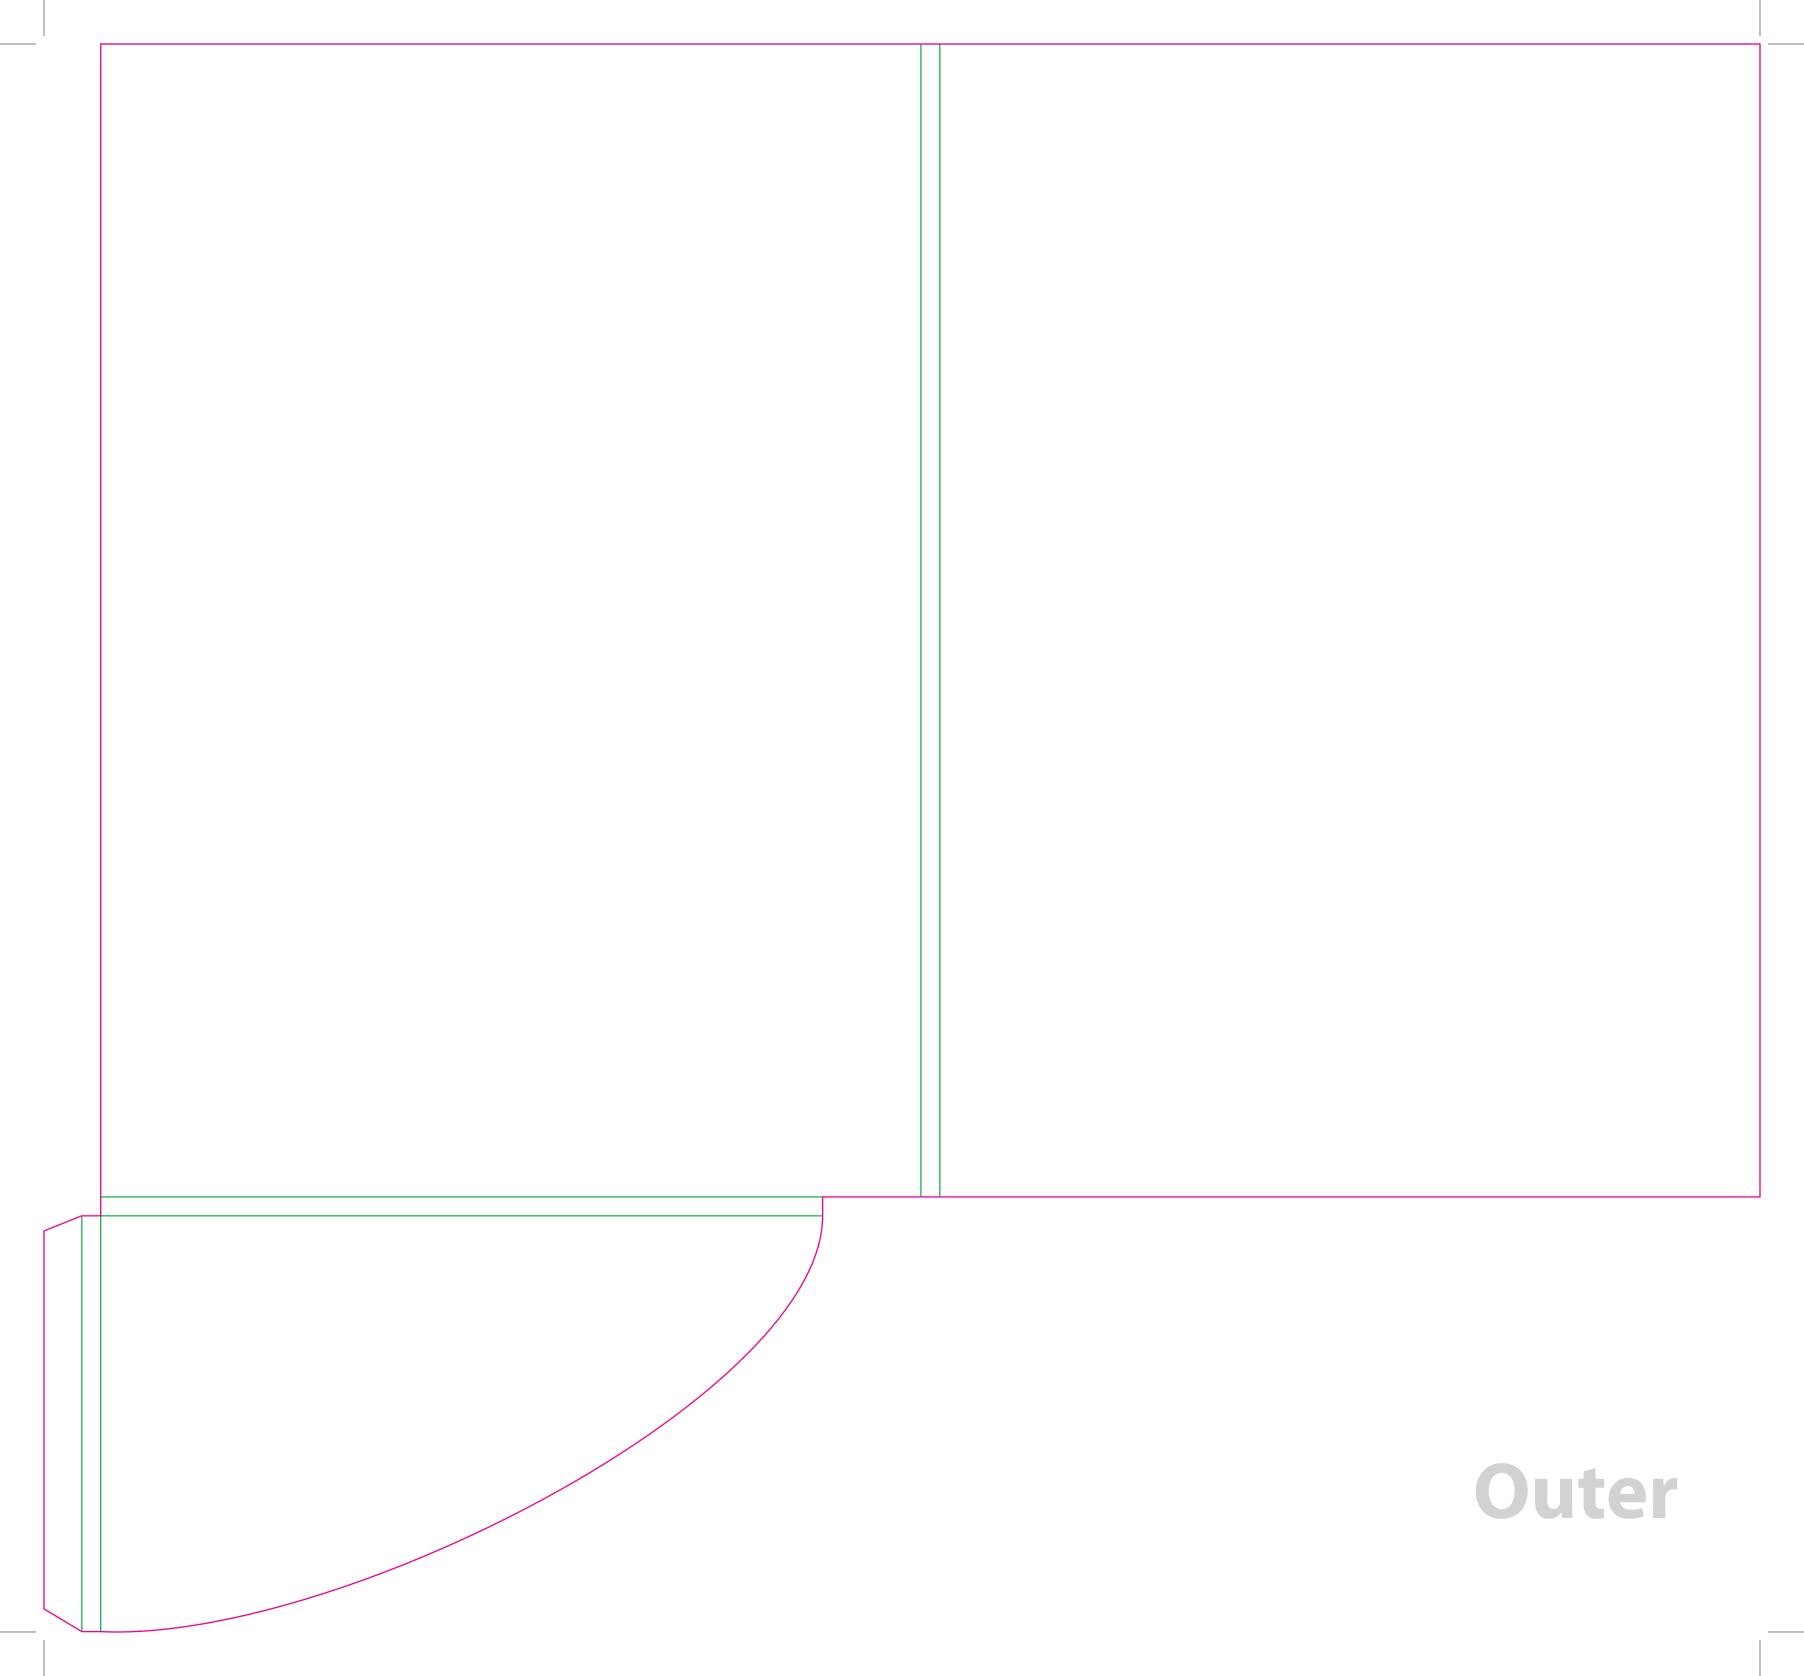

This document is set up to the exact flat size of your chosen folder and contains templates for both the inner and outer. Pink lines show cuts, green lines will be scored and folded. Please do not alter the document size or the colour and position of the lines in this template.

Please provide a minimum of 3mm bleed beyond the outline of the folder on all outer edges.

When creating your artwork, we also recommend a 'quiet area' where no text is placed closer than 8mm to the inside edges and spines of the folder template. This ensures that no text is at risk of being lost when your folders are trimmed.