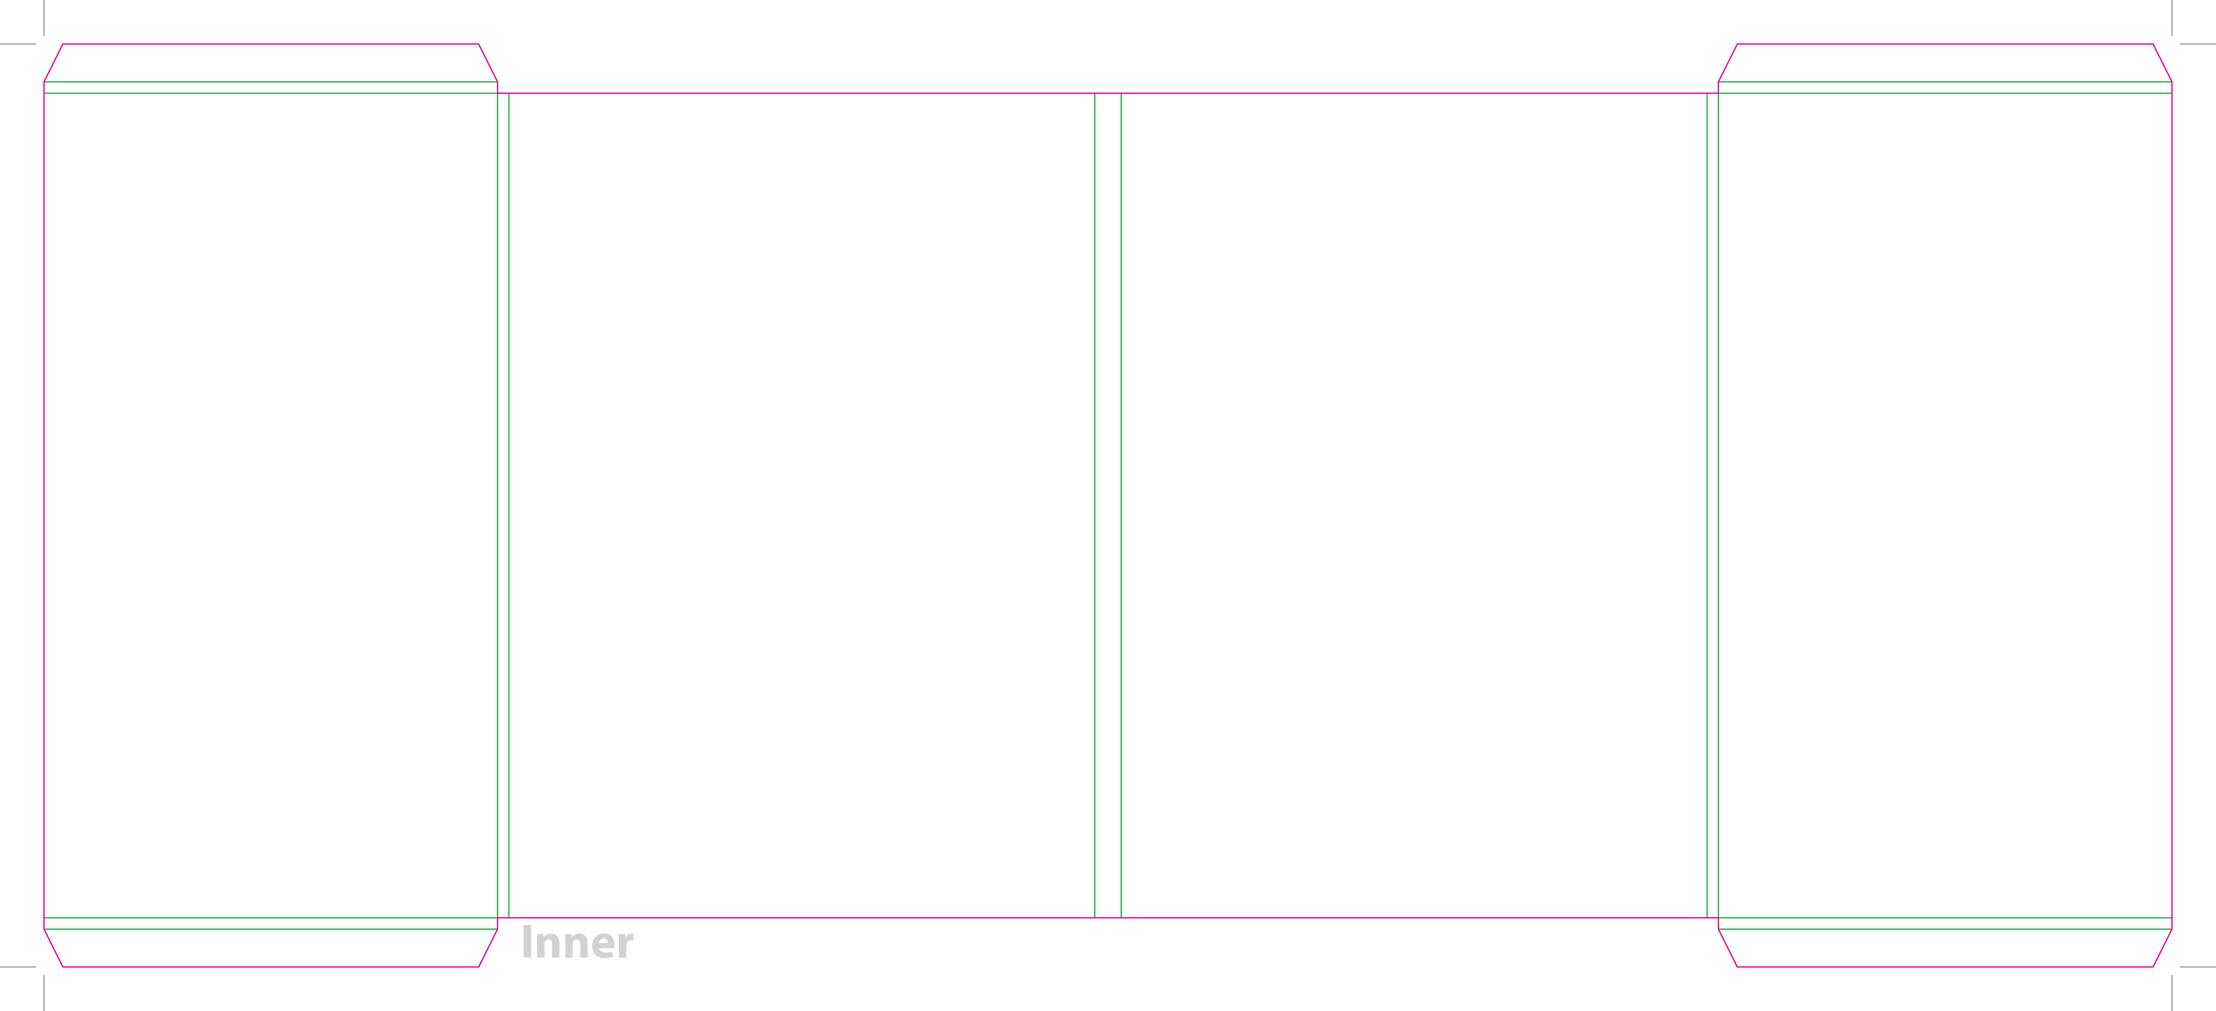

This document is set up to the exact flat size of your chosen folder and contains templates for both the inner and outer. Pink lines show cuts, green lines will be scored and folded. Please do not alter the document size or the colour and position of the lines in this template.

Please provide a minimum of 3mm bleed beyond the outline of the folder on all outer edges.

When creating your artwork, we also recommend a 'quiet area' where no text is placed closer than 8mm to the inside edges and spines of the folder template. This ensures that no text is at risk of being lost when your folders are trimmed.