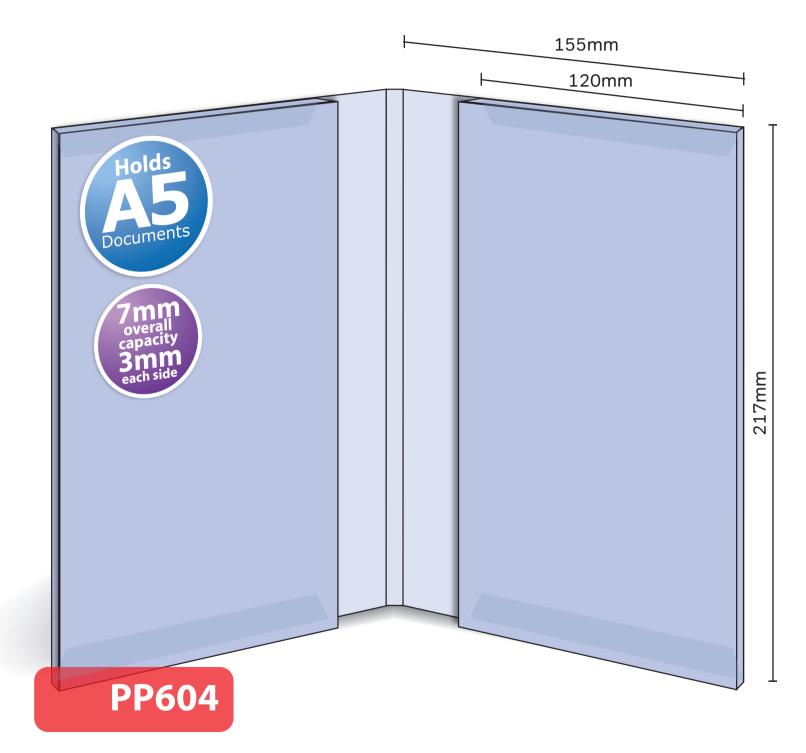

## PP604

Glued with capacity
Finished Size 155mm x 217mm - Flap 120mm
Flat Size 563mm x 244mm (incl. tab)
7mm capacity (holds up to 42 standard 80gsm sheets)