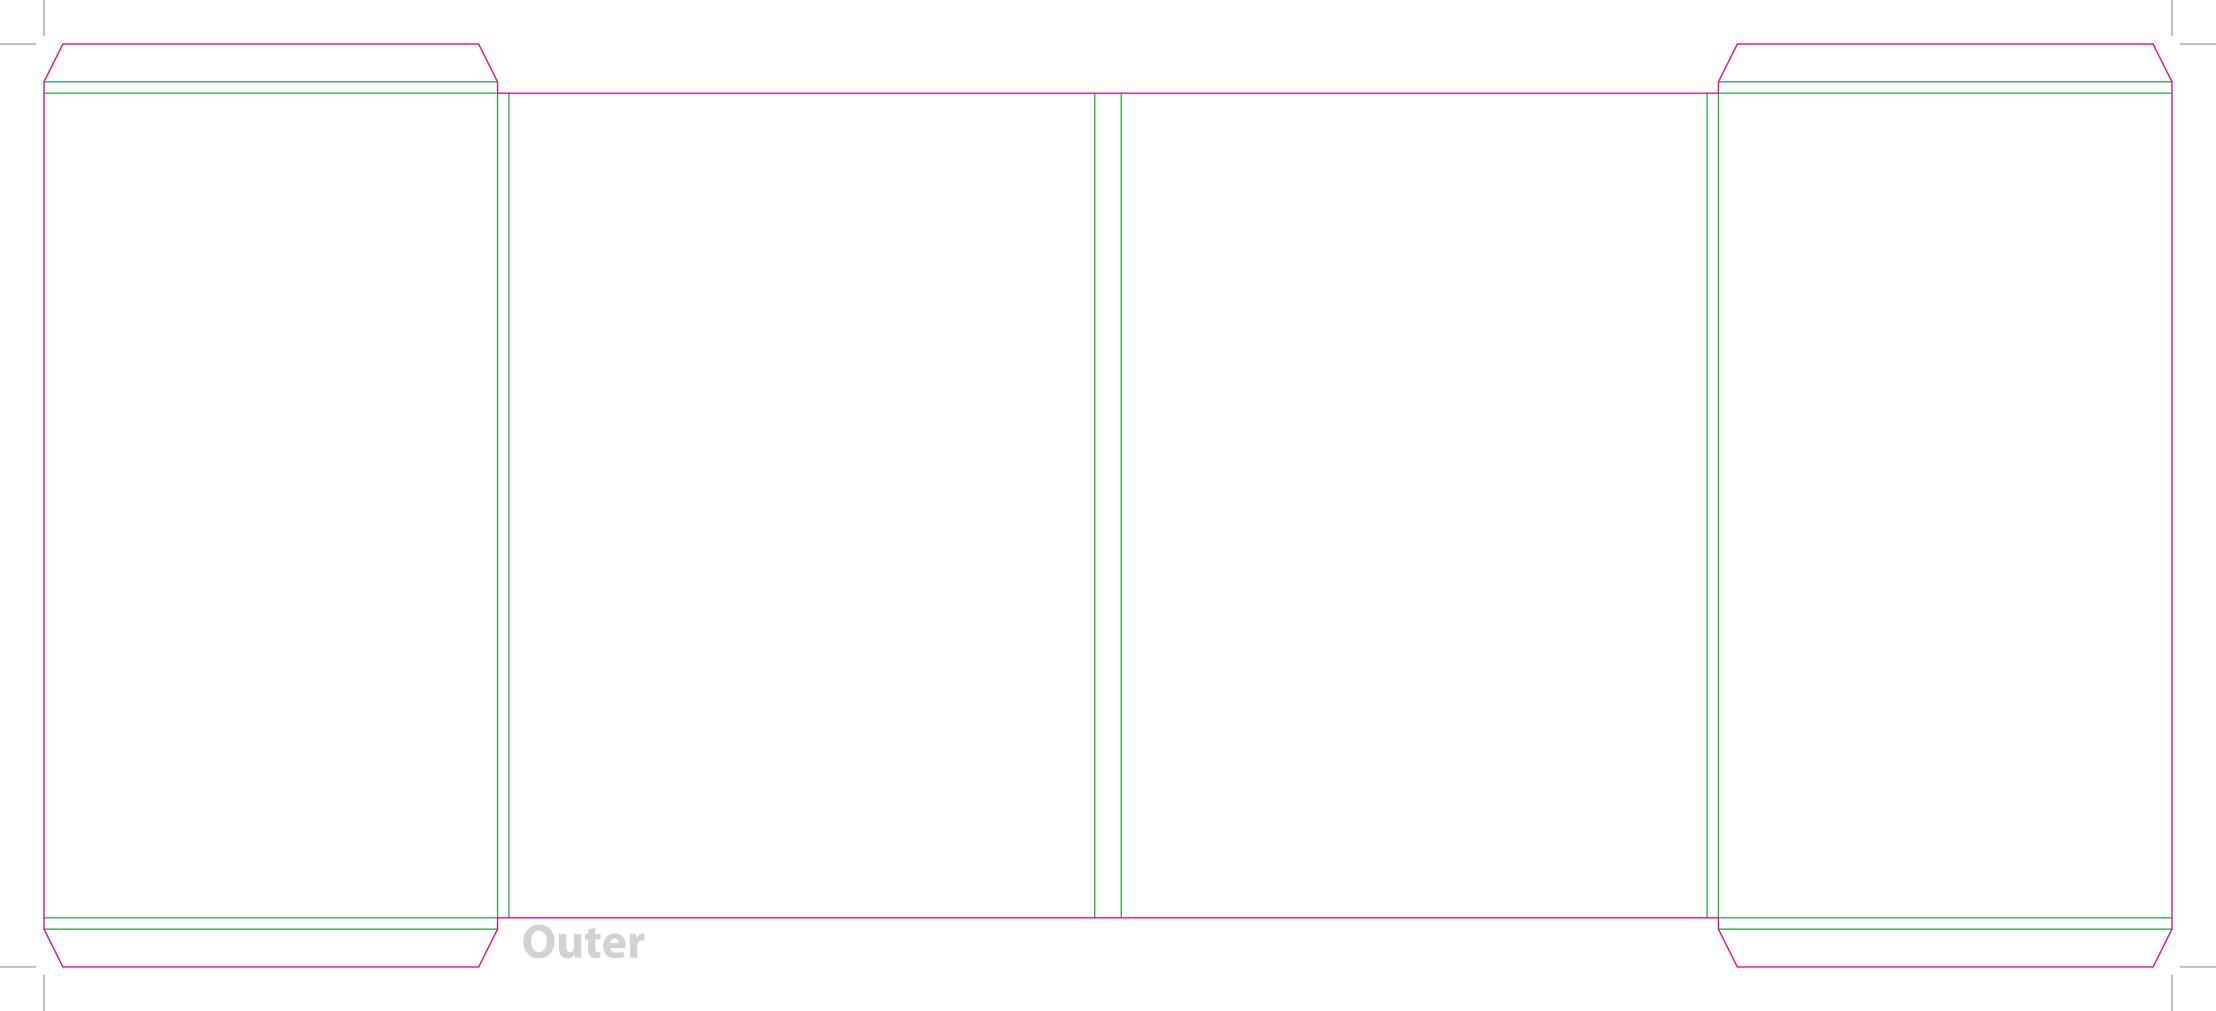

This document is set up to the exact flat size of your chosen folder and contains templates for both the inner and outer. Pink lines show cuts, green lines will be scored and folded. Please do not alter the document size or the colour and position of the lines in this template.

Please provide a minimum of 3mm bleed beyond the outline of the folder on all outer edges.

When creating your artwork, we also recommend a 'quiet area' where no text is placed closer than 8mm to the inside edges and spines of the folder template. This ensures that no text is at risk of being lost when your folders are trimmed.