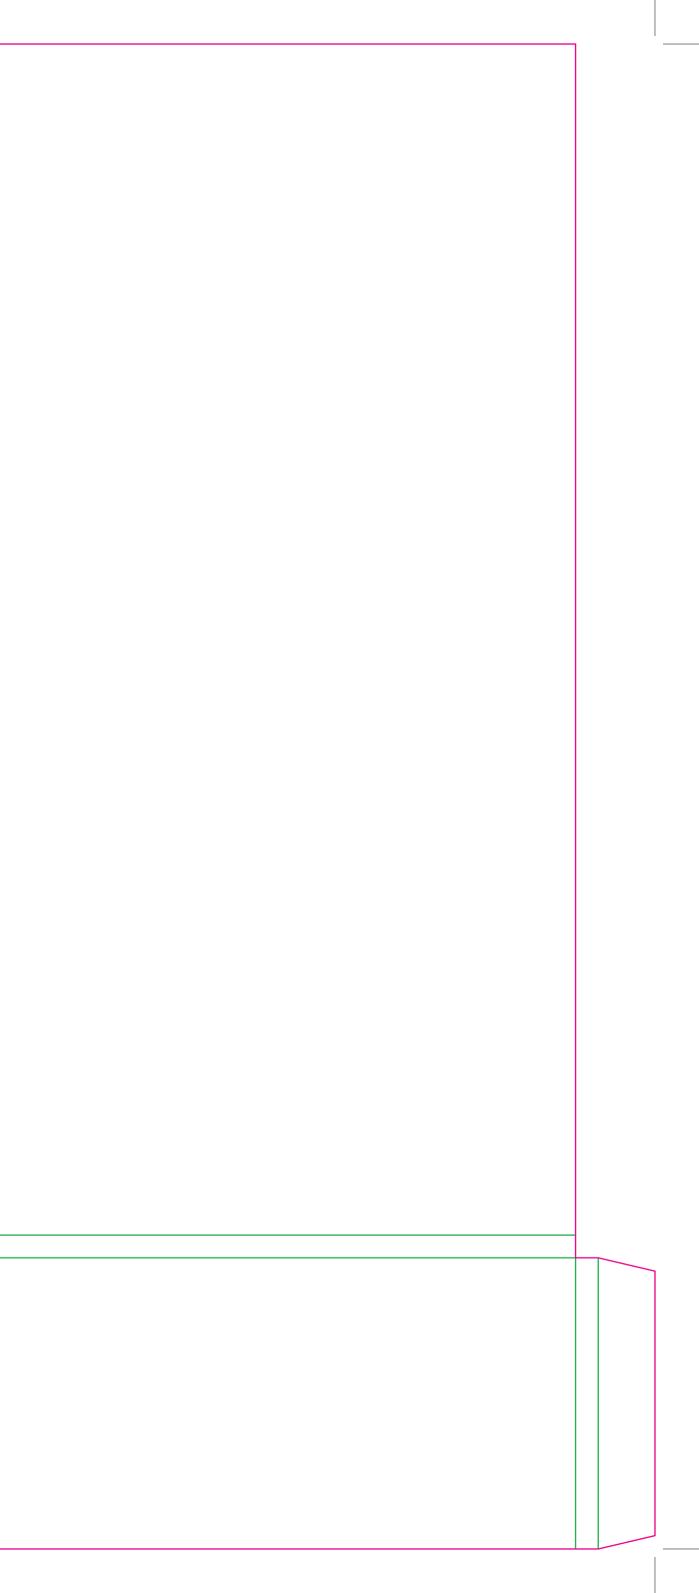

This document is set up to the exact flat size of your chosen folder and contains templates for both the inner and outer. Pink lines show cuts, green lines will be scored and folded. Please do not alter the document size or the colour and position of the lines in this template.

Please provide a minimum of 3mm bleed beyond the outline of the folder on all outer edges.

When creating your artwork, we also recommend a 'quiet area' where no text is placed closer than 8mm to the inside edges and spines of the folder template. This ensures that no text is at risk of being lost when your folders are trimmed.

## Inner