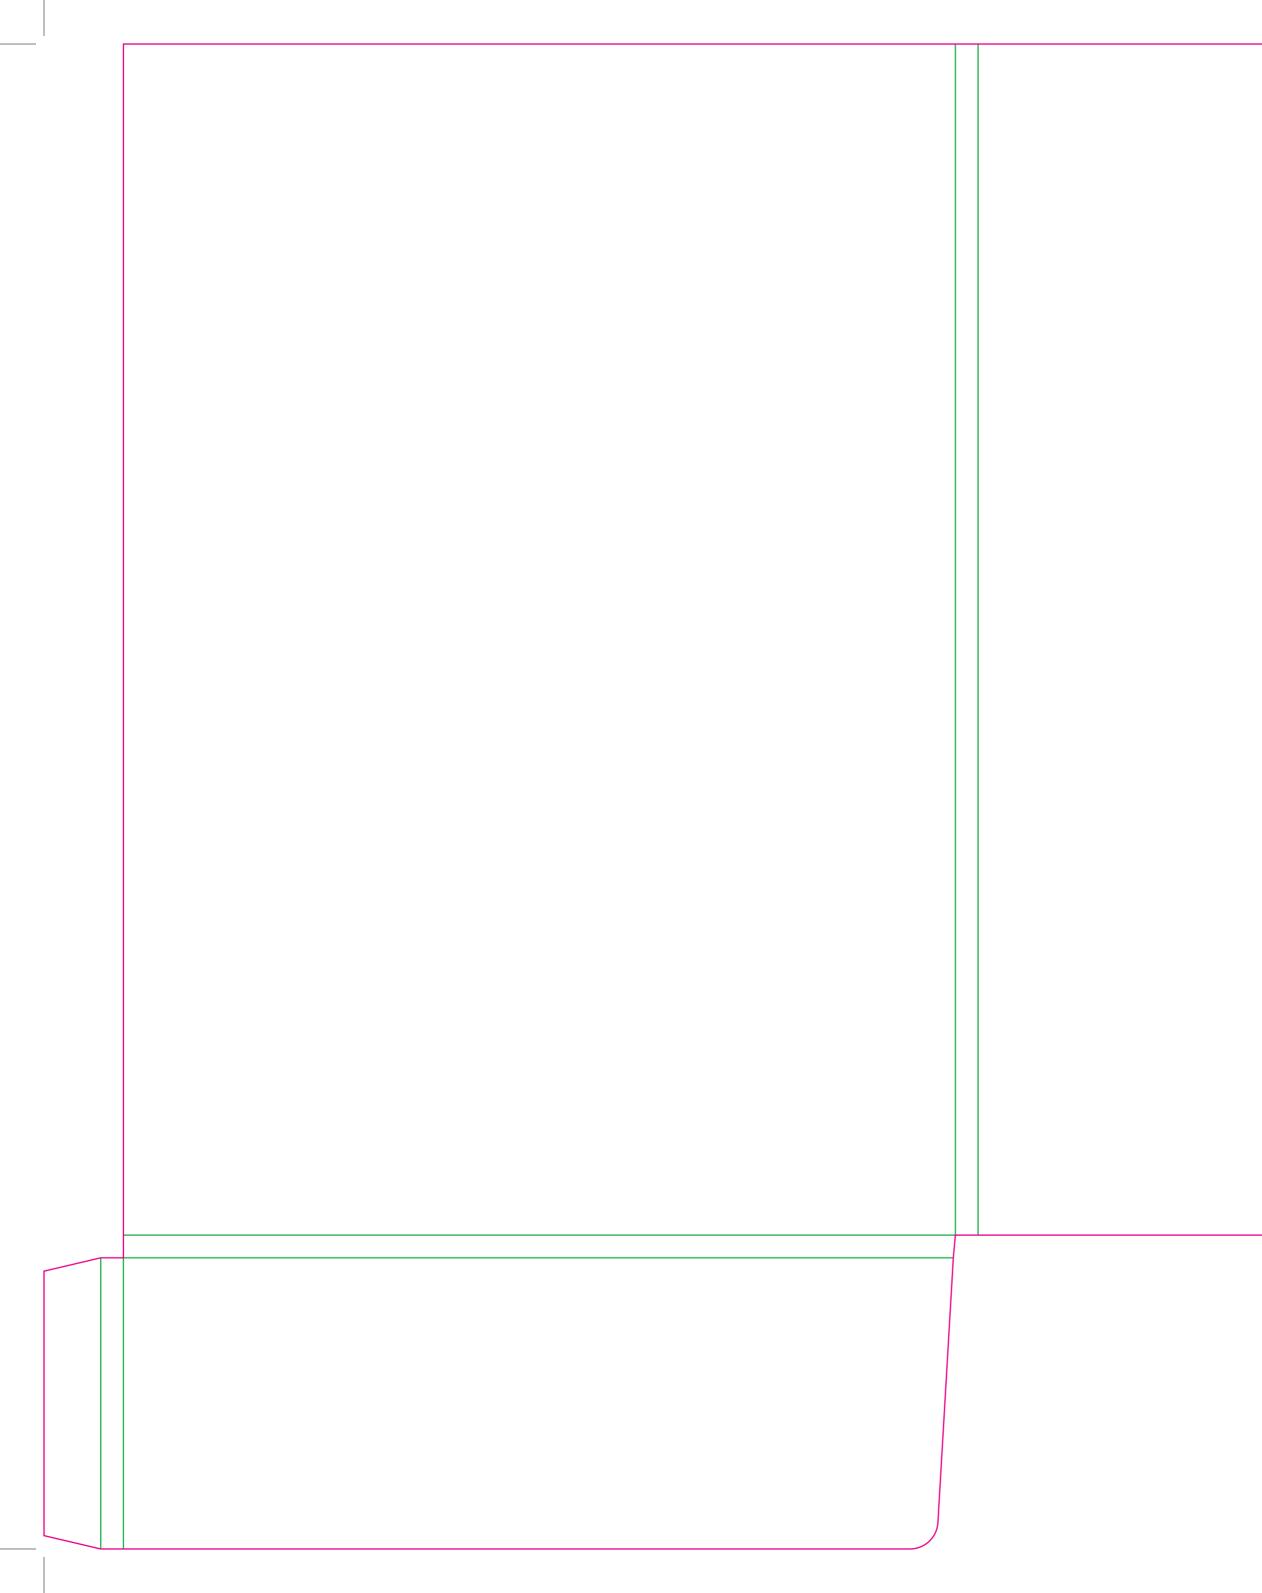

This document is set up to the exact flat size of your chosen folder and contains templates for both the inner and outer. Pink lines show cuts, green lines will be scored and folded. Please do not alter the document size or the colour and position of the lines in this template.

Please provide a minimum of 3mm bleed beyond the outline of the folder on all outer edges.

When creating your artwork, we also recommend a 'quiet area' where no text is placed closer than 8mm to the inside edges and spines of the folder template. This ensures that no text is at risk of being lost when your folders are trimmed.

## Outer