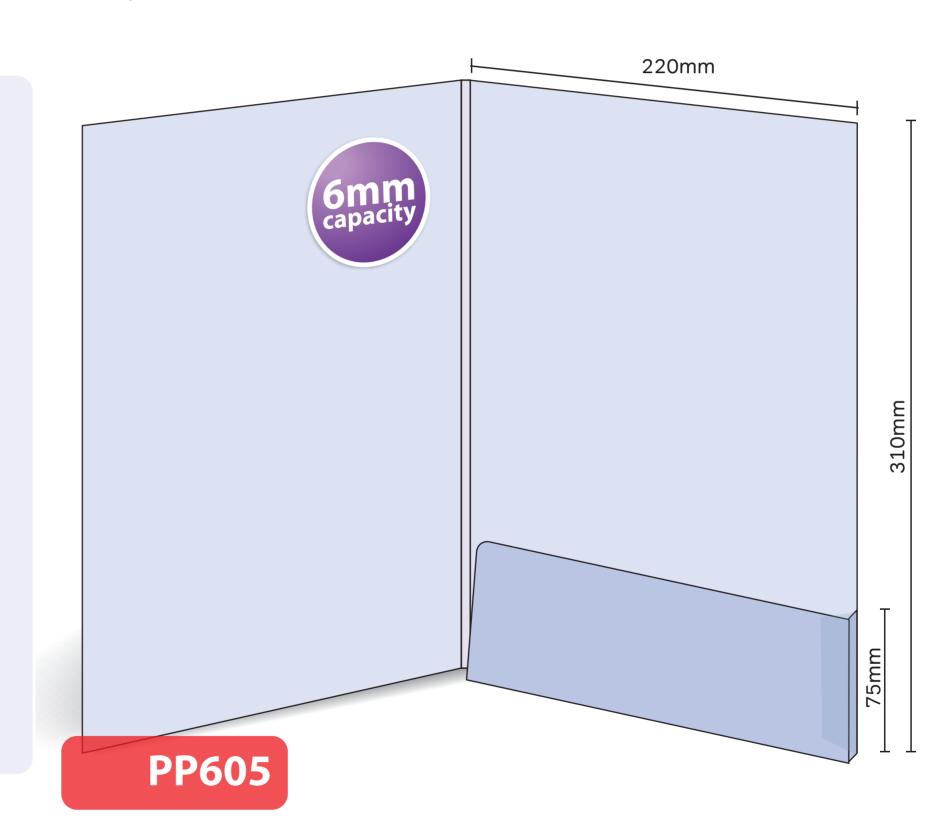

## PP605

Glued with capacity Finished Size 220mm x 310mm - Flap 75mm Flat Size 467mm x 398mm (incl. tab) 6mm capacity (holds up to 36 standard 80gsm sheets)