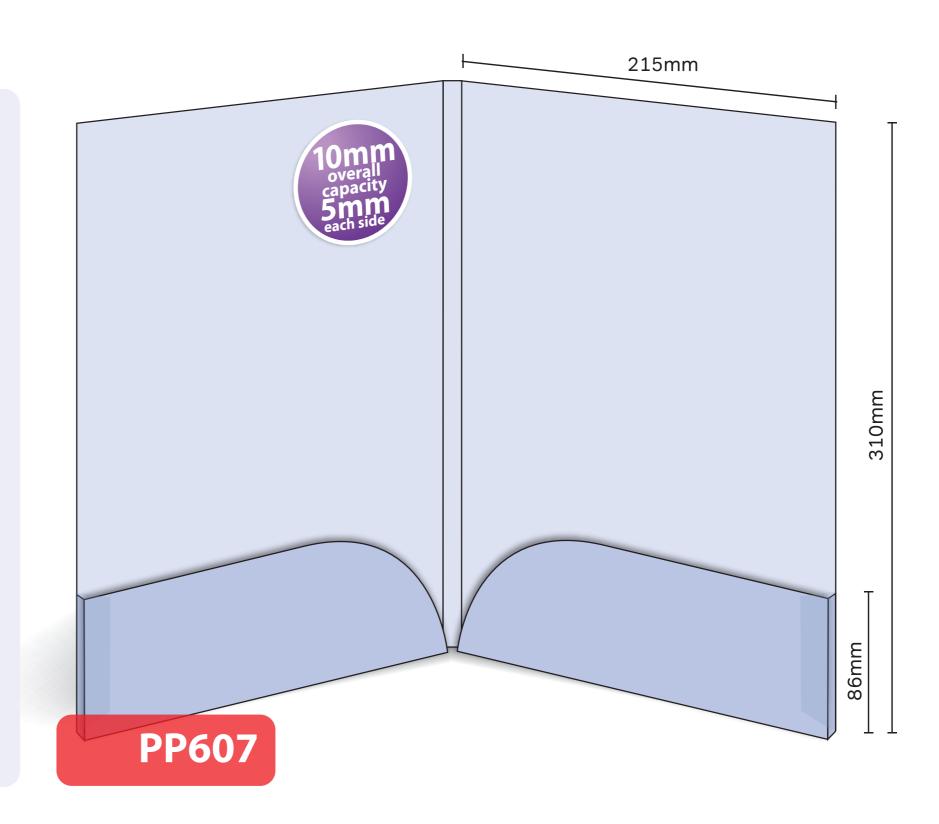

## PP607

Glued with capacity Finished Size 215mm x 310mm - Flap 86mm Flat Size 480mm x 396mm (incl. tab) 10mm capacity (holds up to 60 standard 80gsm sheets)