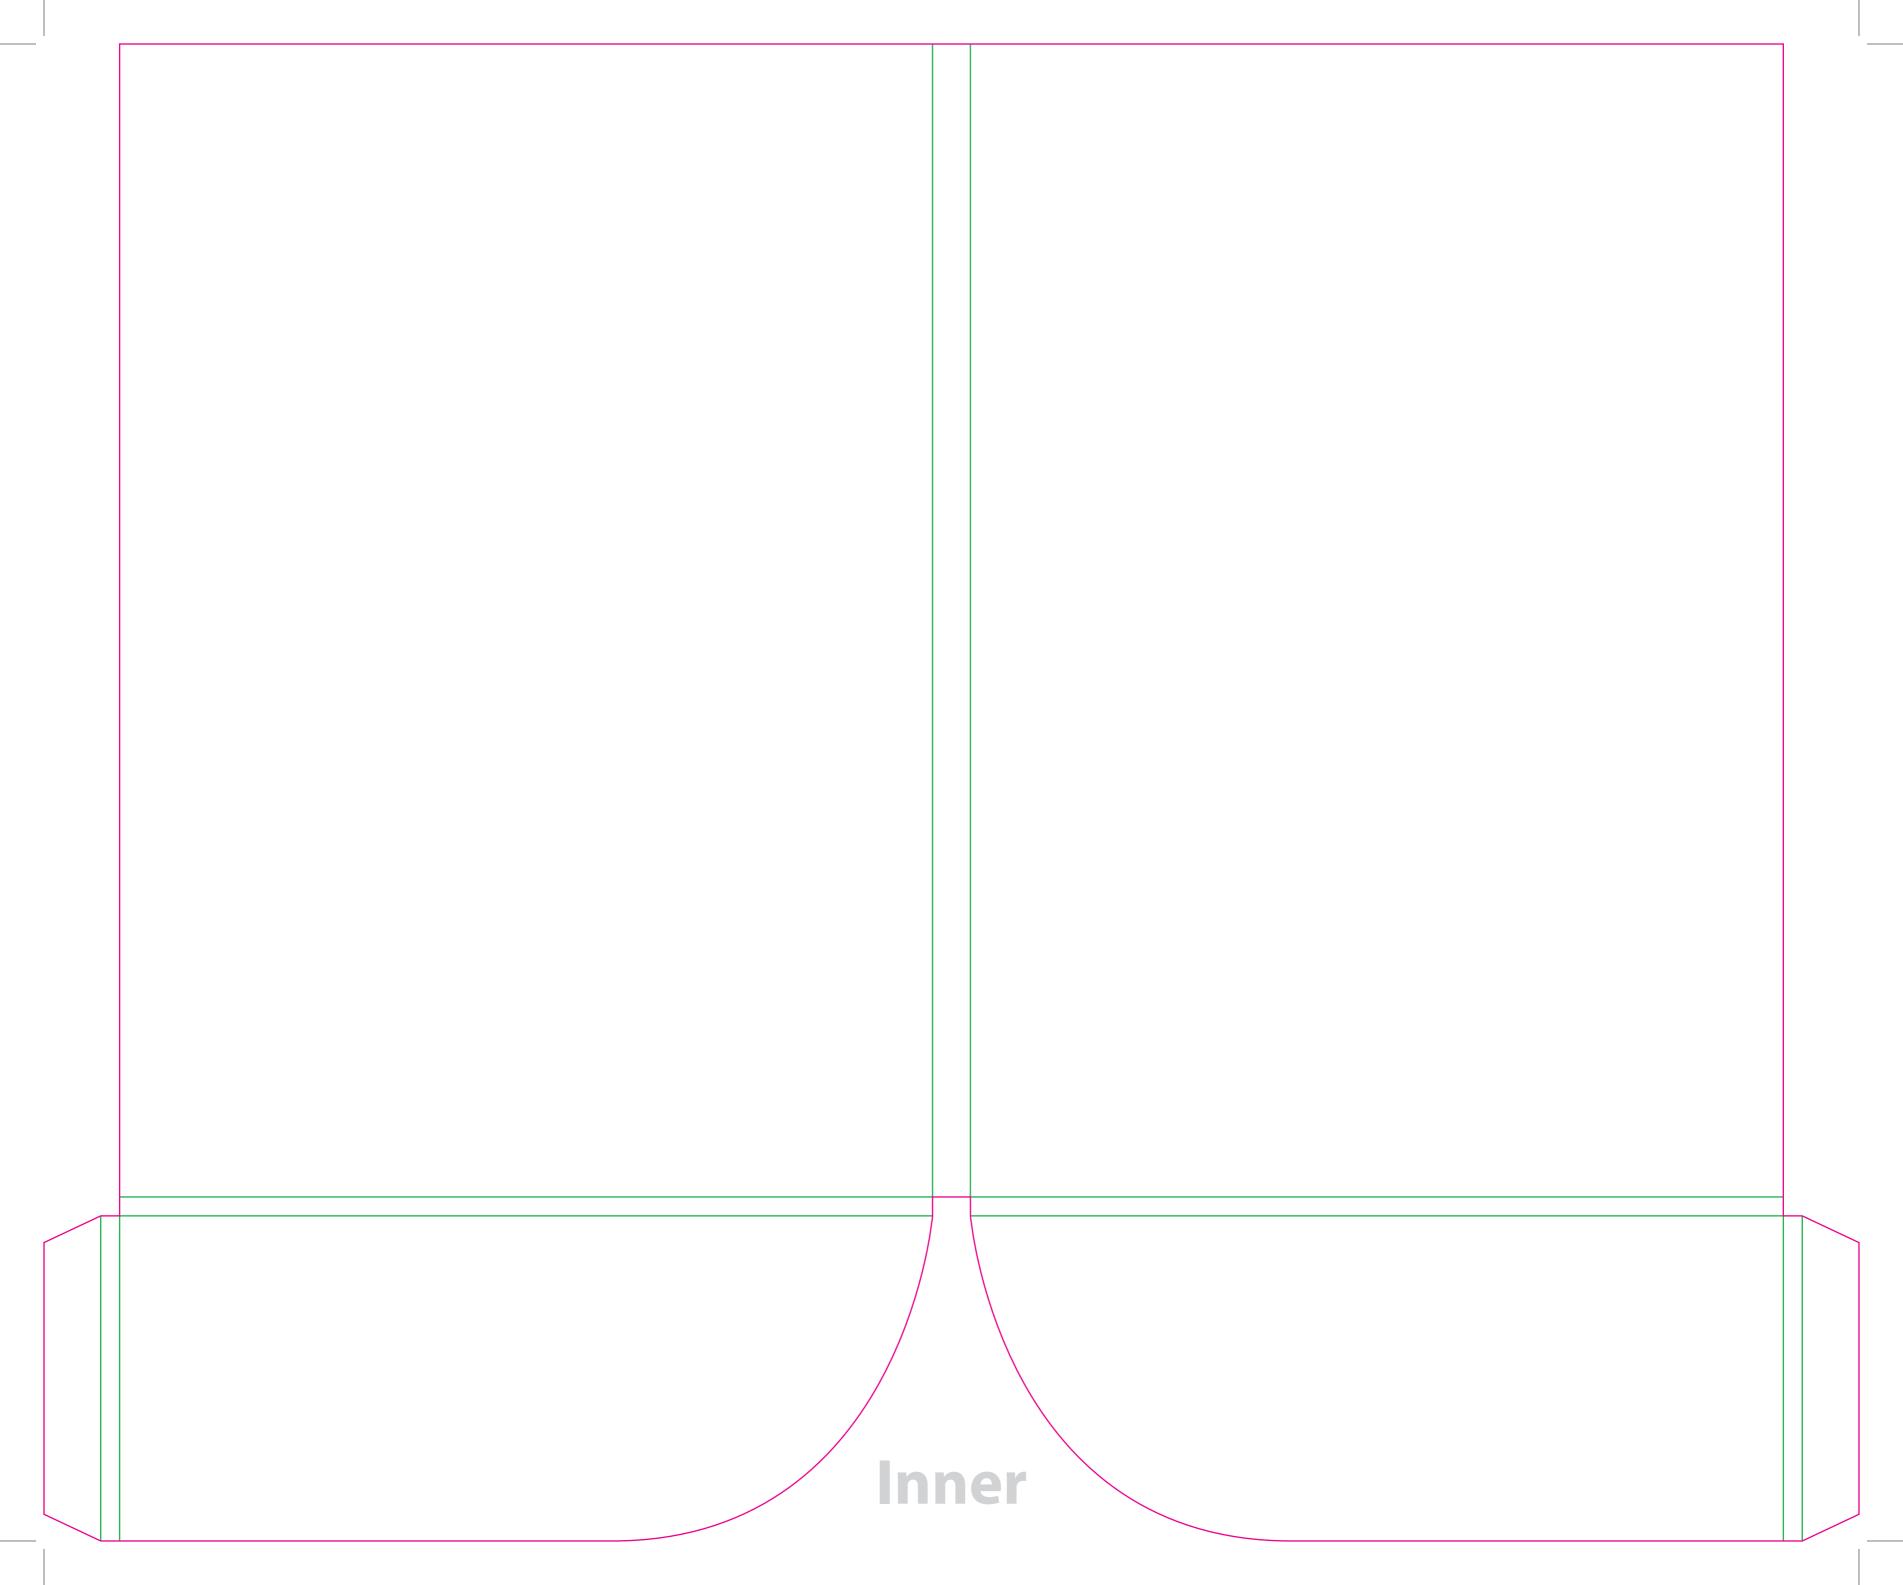

This document is set up to the exact flat size of your chosen folder and contains templates for both the inner and outer. Pink lines show cuts, green lines will be scored and folded. Please do not alter the document size or the colour and position of the lines in this template.

Please provide a minimum of 3mm bleed beyond the outline of the folder on all outer edges.

When creating your artwork, we also recommend a 'quiet area' where no text is placed closer than 8mm to the inside edges and spines of the folder template. This ensures that no text is at risk of being lost when your folders are trimmed.