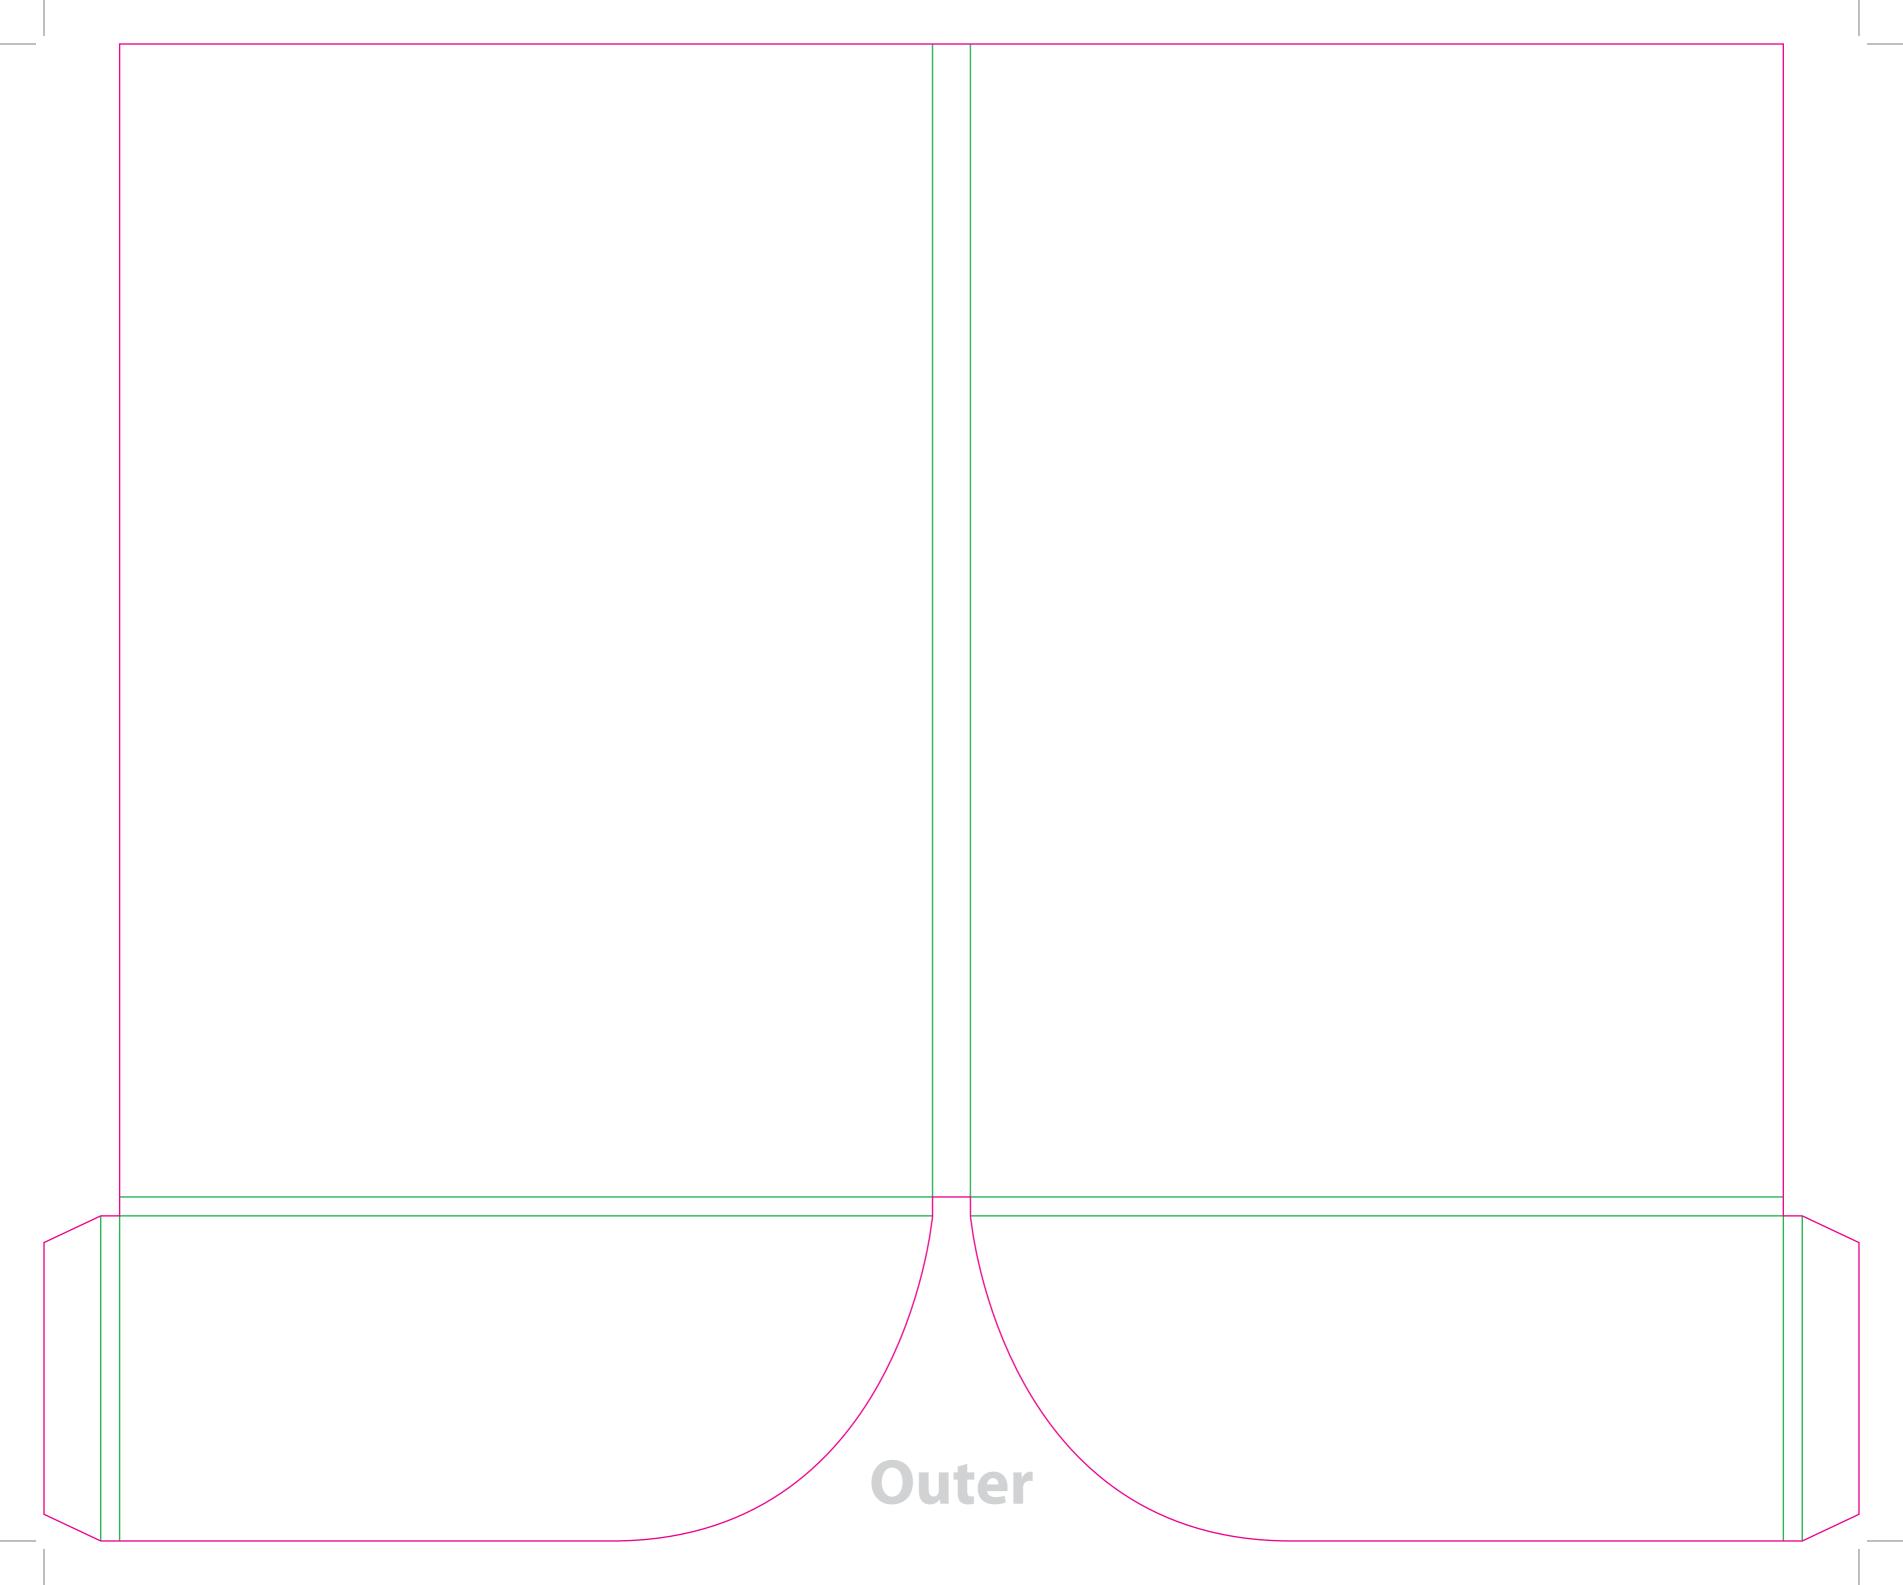

This document is set up to the exact flat size of your chosen folder and contains templates for both the inner and outer. Pink lines show cuts, green lines will be scored and folded. Please do not alter the document size or the colour and position of the lines in this template.

Please provide a minimum of 3mm bleed beyond the outline of the folder on all outer edges.

When creating your artwork, we also recommend a 'quiet area' where no text is placed closer than 8mm to the inside edges and spines of the folder template. This ensures that no text is at risk of being lost when your folders are trimmed.