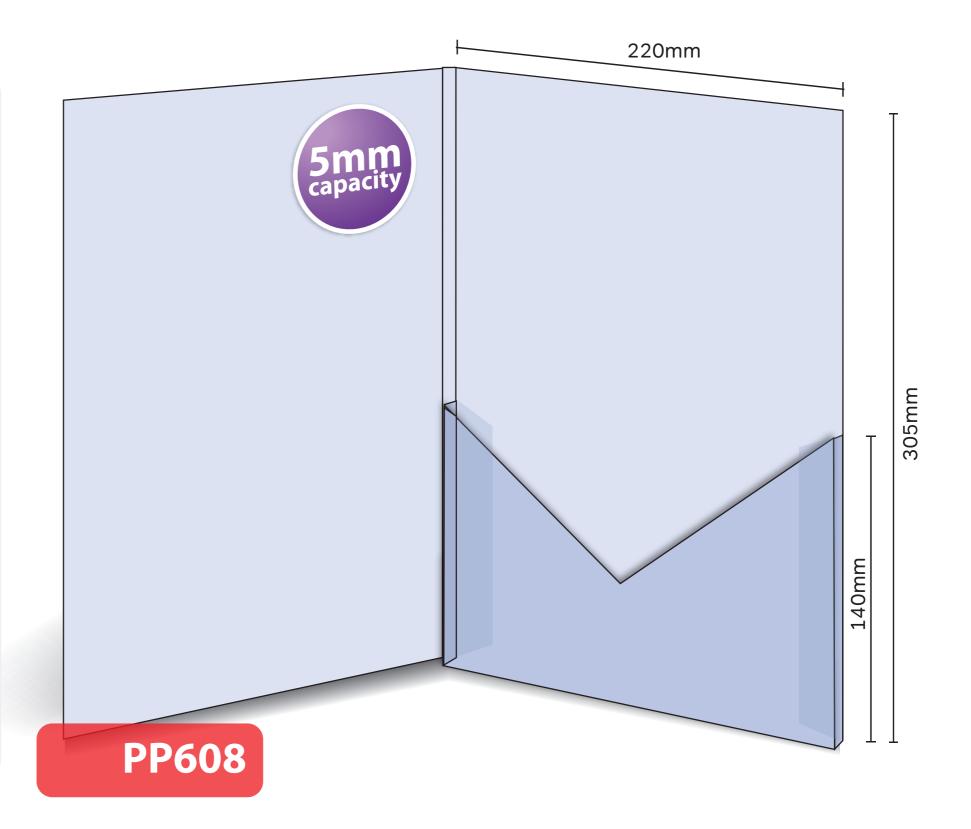

## PP608

Glued with capacity
Finished Size 220mm x 305mm - Flap 140mm
Flat Size 475mm x 451mm (incl. tab)
5mm capacity (holds up to 30 standard 80gsm sheets)