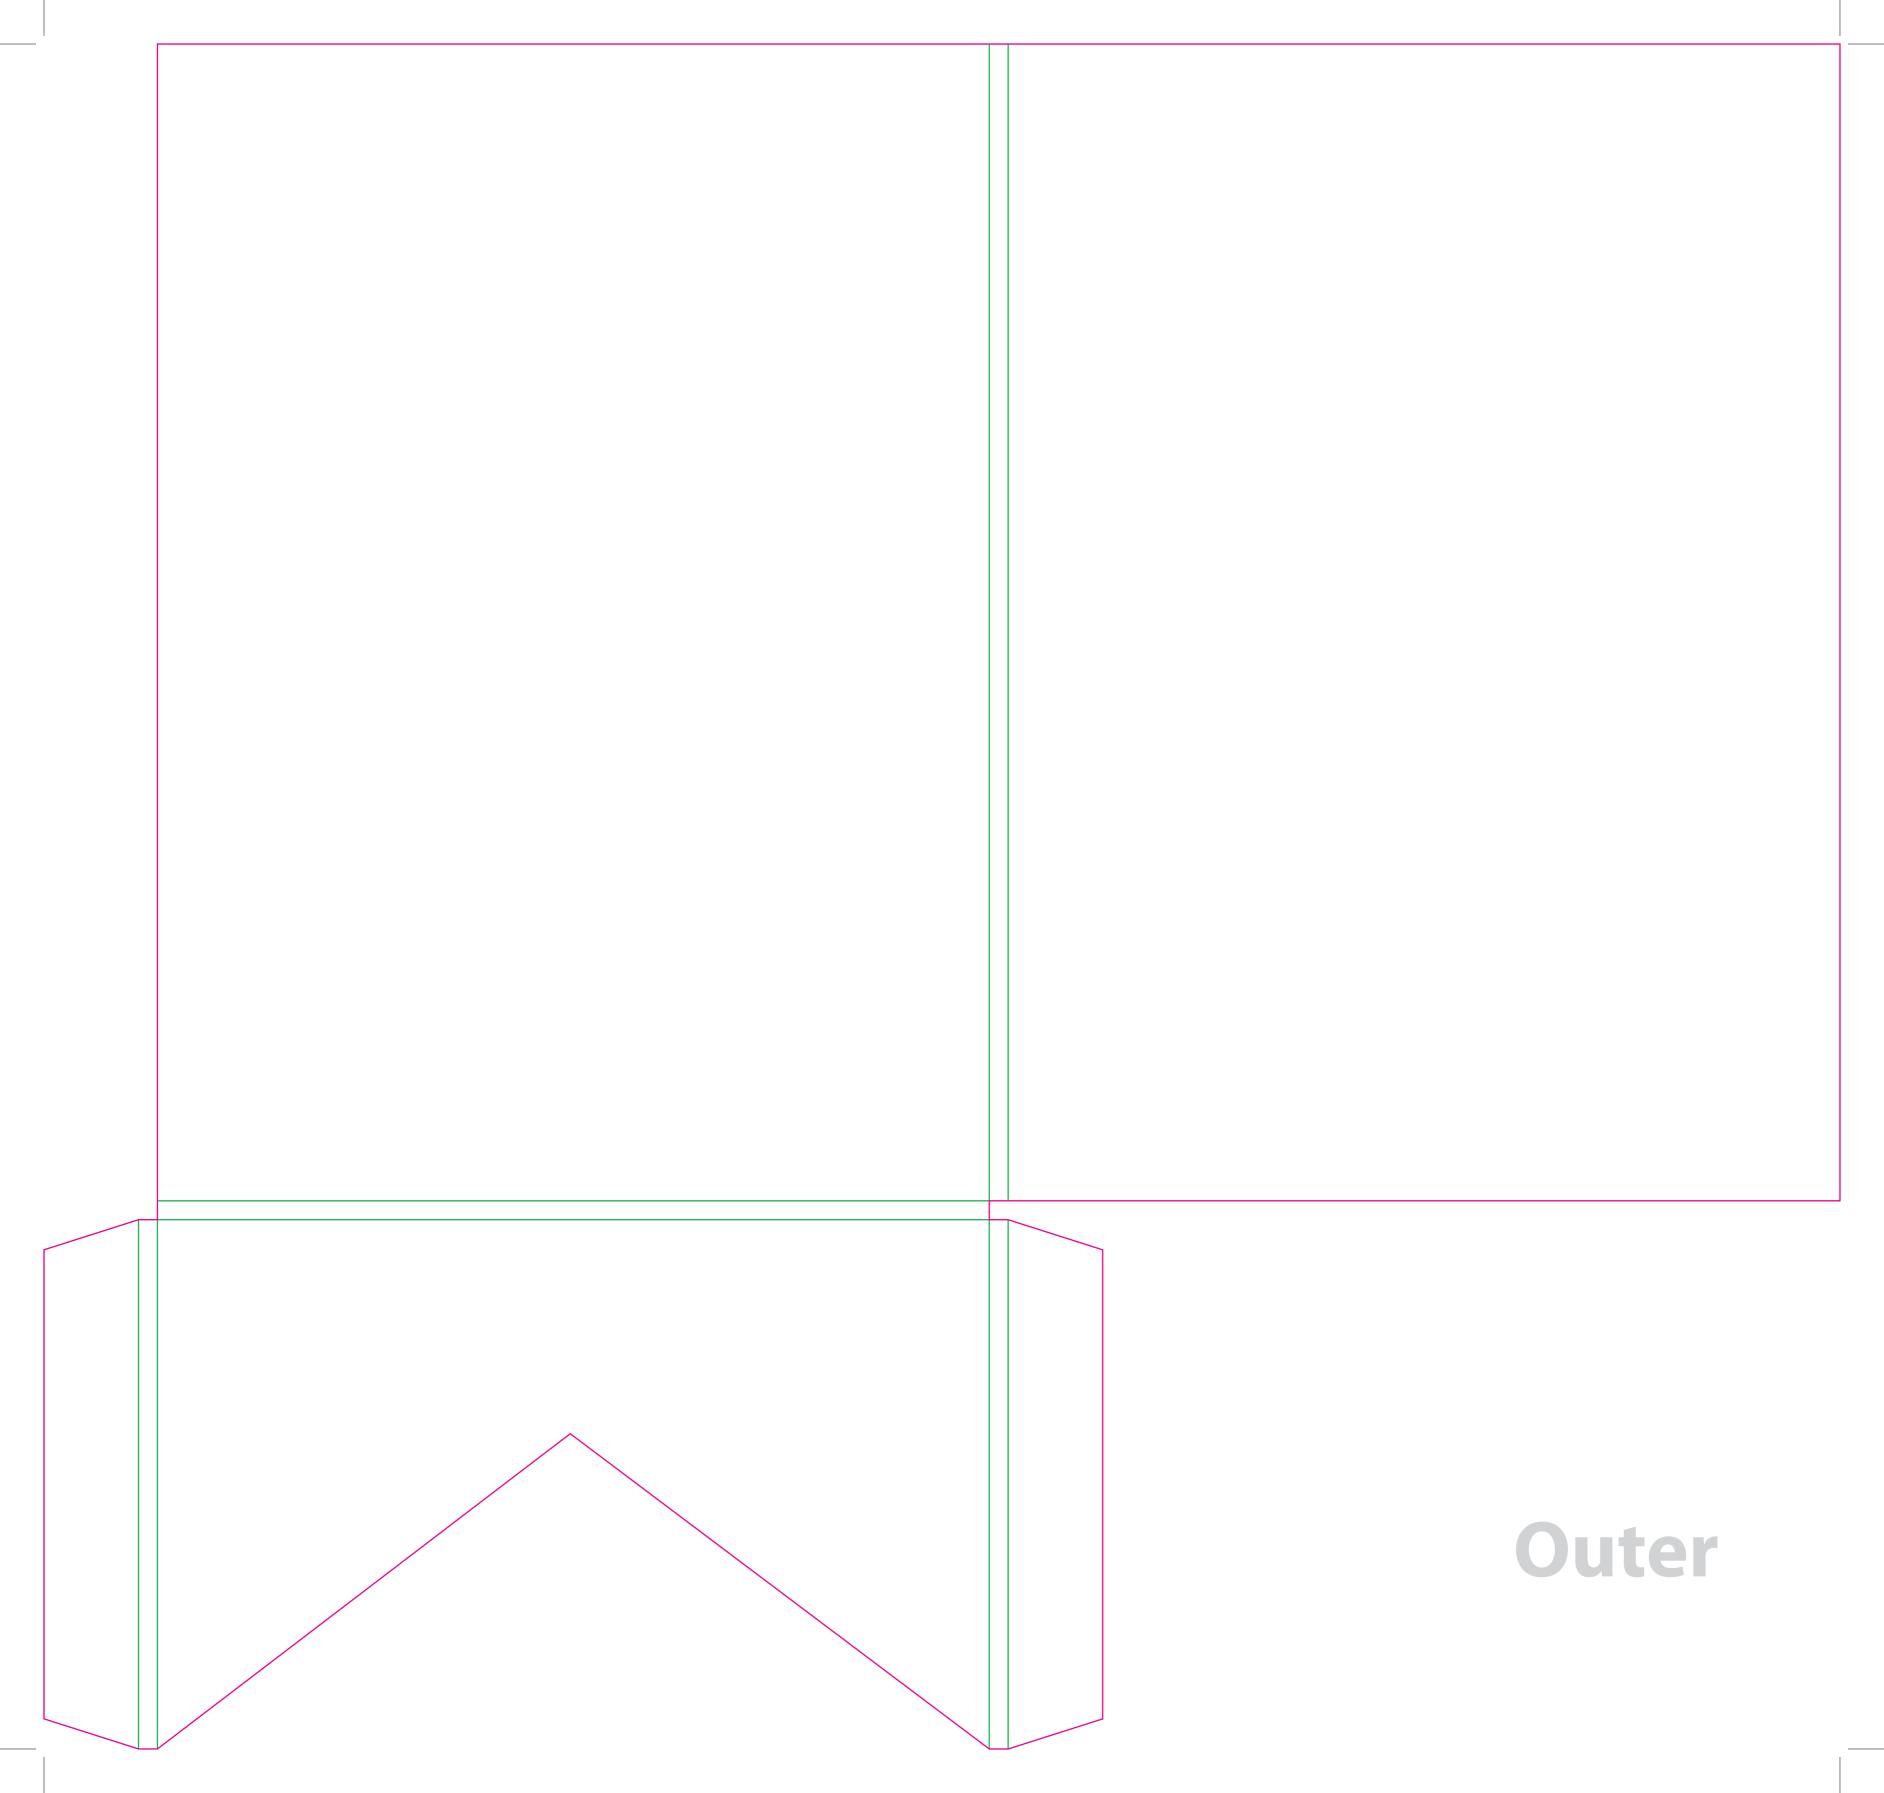

This document is set up to the exact flat size of your chosen folder and contains templates for both the inner and outer. Pink lines show cuts, green lines will be scored and folded. Please do not alter the document size or the colour and position of the lines in this template.

Please provide a minimum of 3mm bleed beyond the outline of the folder on all outer edges.

When creating your artwork, we also recommend a 'quiet area' where no text is placed closer than 8mm to the inside edges and spines of the folder template. This ensures that no text is at risk of being lost when your folders are trimmed.