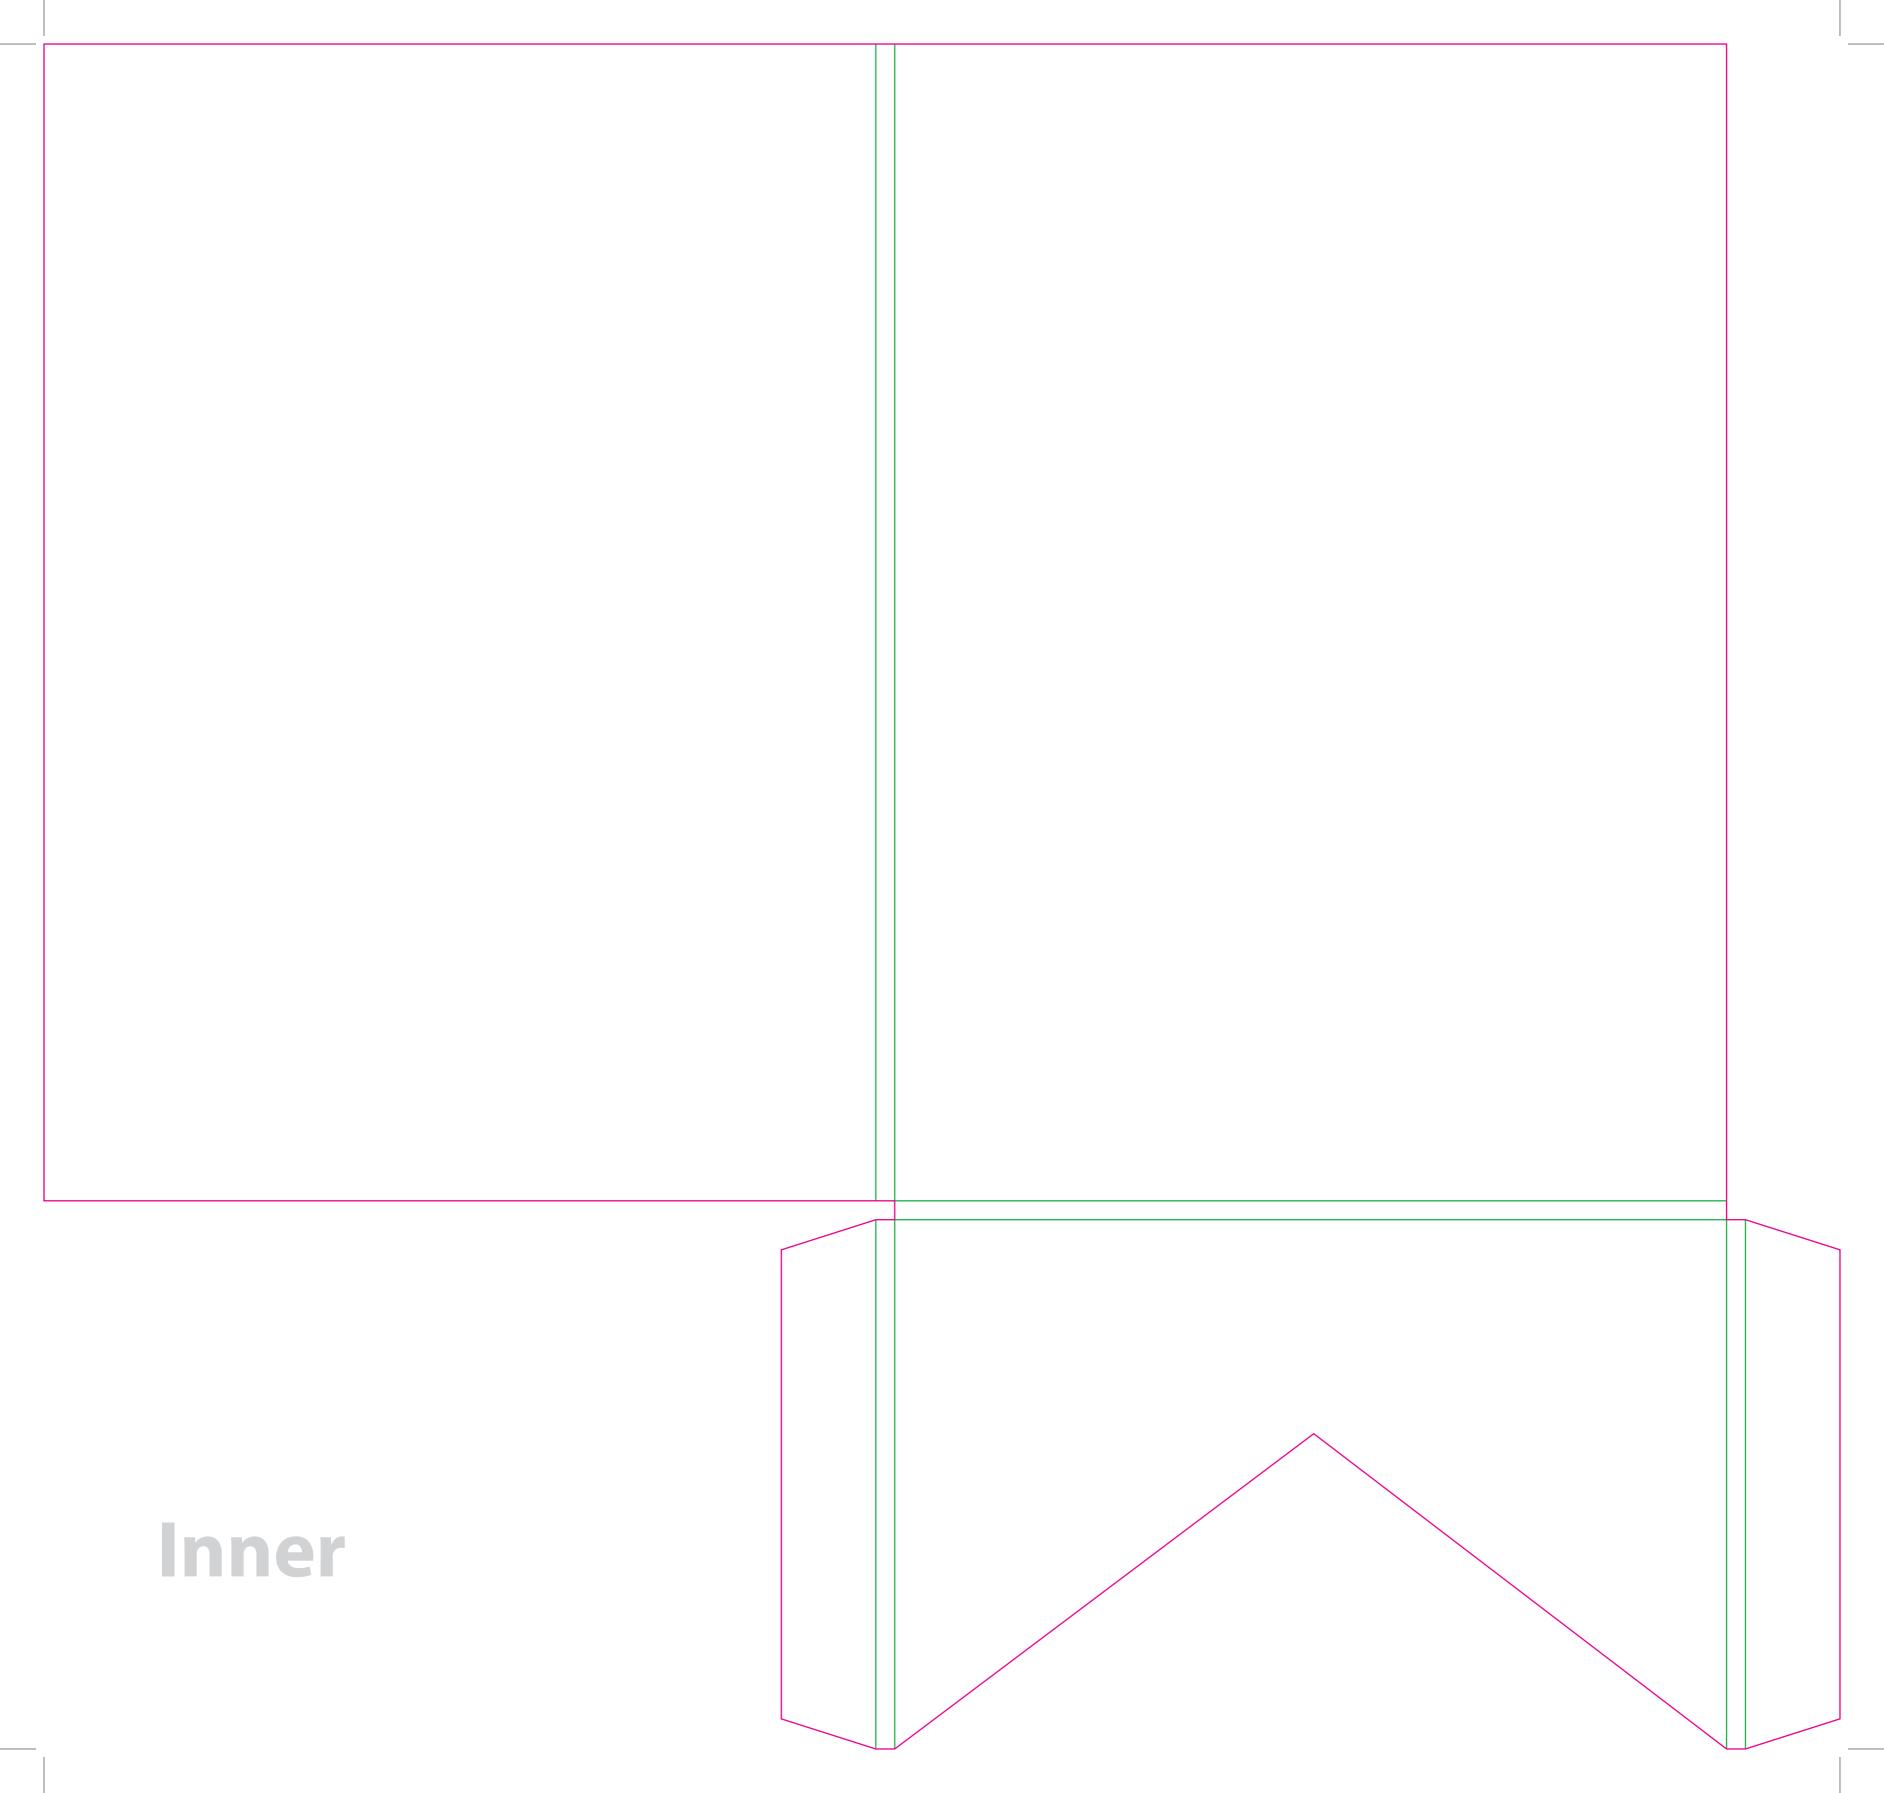

This document is set up to the exact flat size of your chosen folder and contains templates for both the inner and outer. Pink lines show cuts, green lines will be scored and folded. Please do not alter the document size or the colour and position of the lines in this template.

Please provide a minimum of 3mm bleed beyond the outline of the folder on all outer edges.

When creating your artwork, we also recommend a 'quiet area' where no text is placed closer than 8mm to the inside edges and spines of the folder template. This ensures that no text is at risk of being lost when your folders are trimmed.