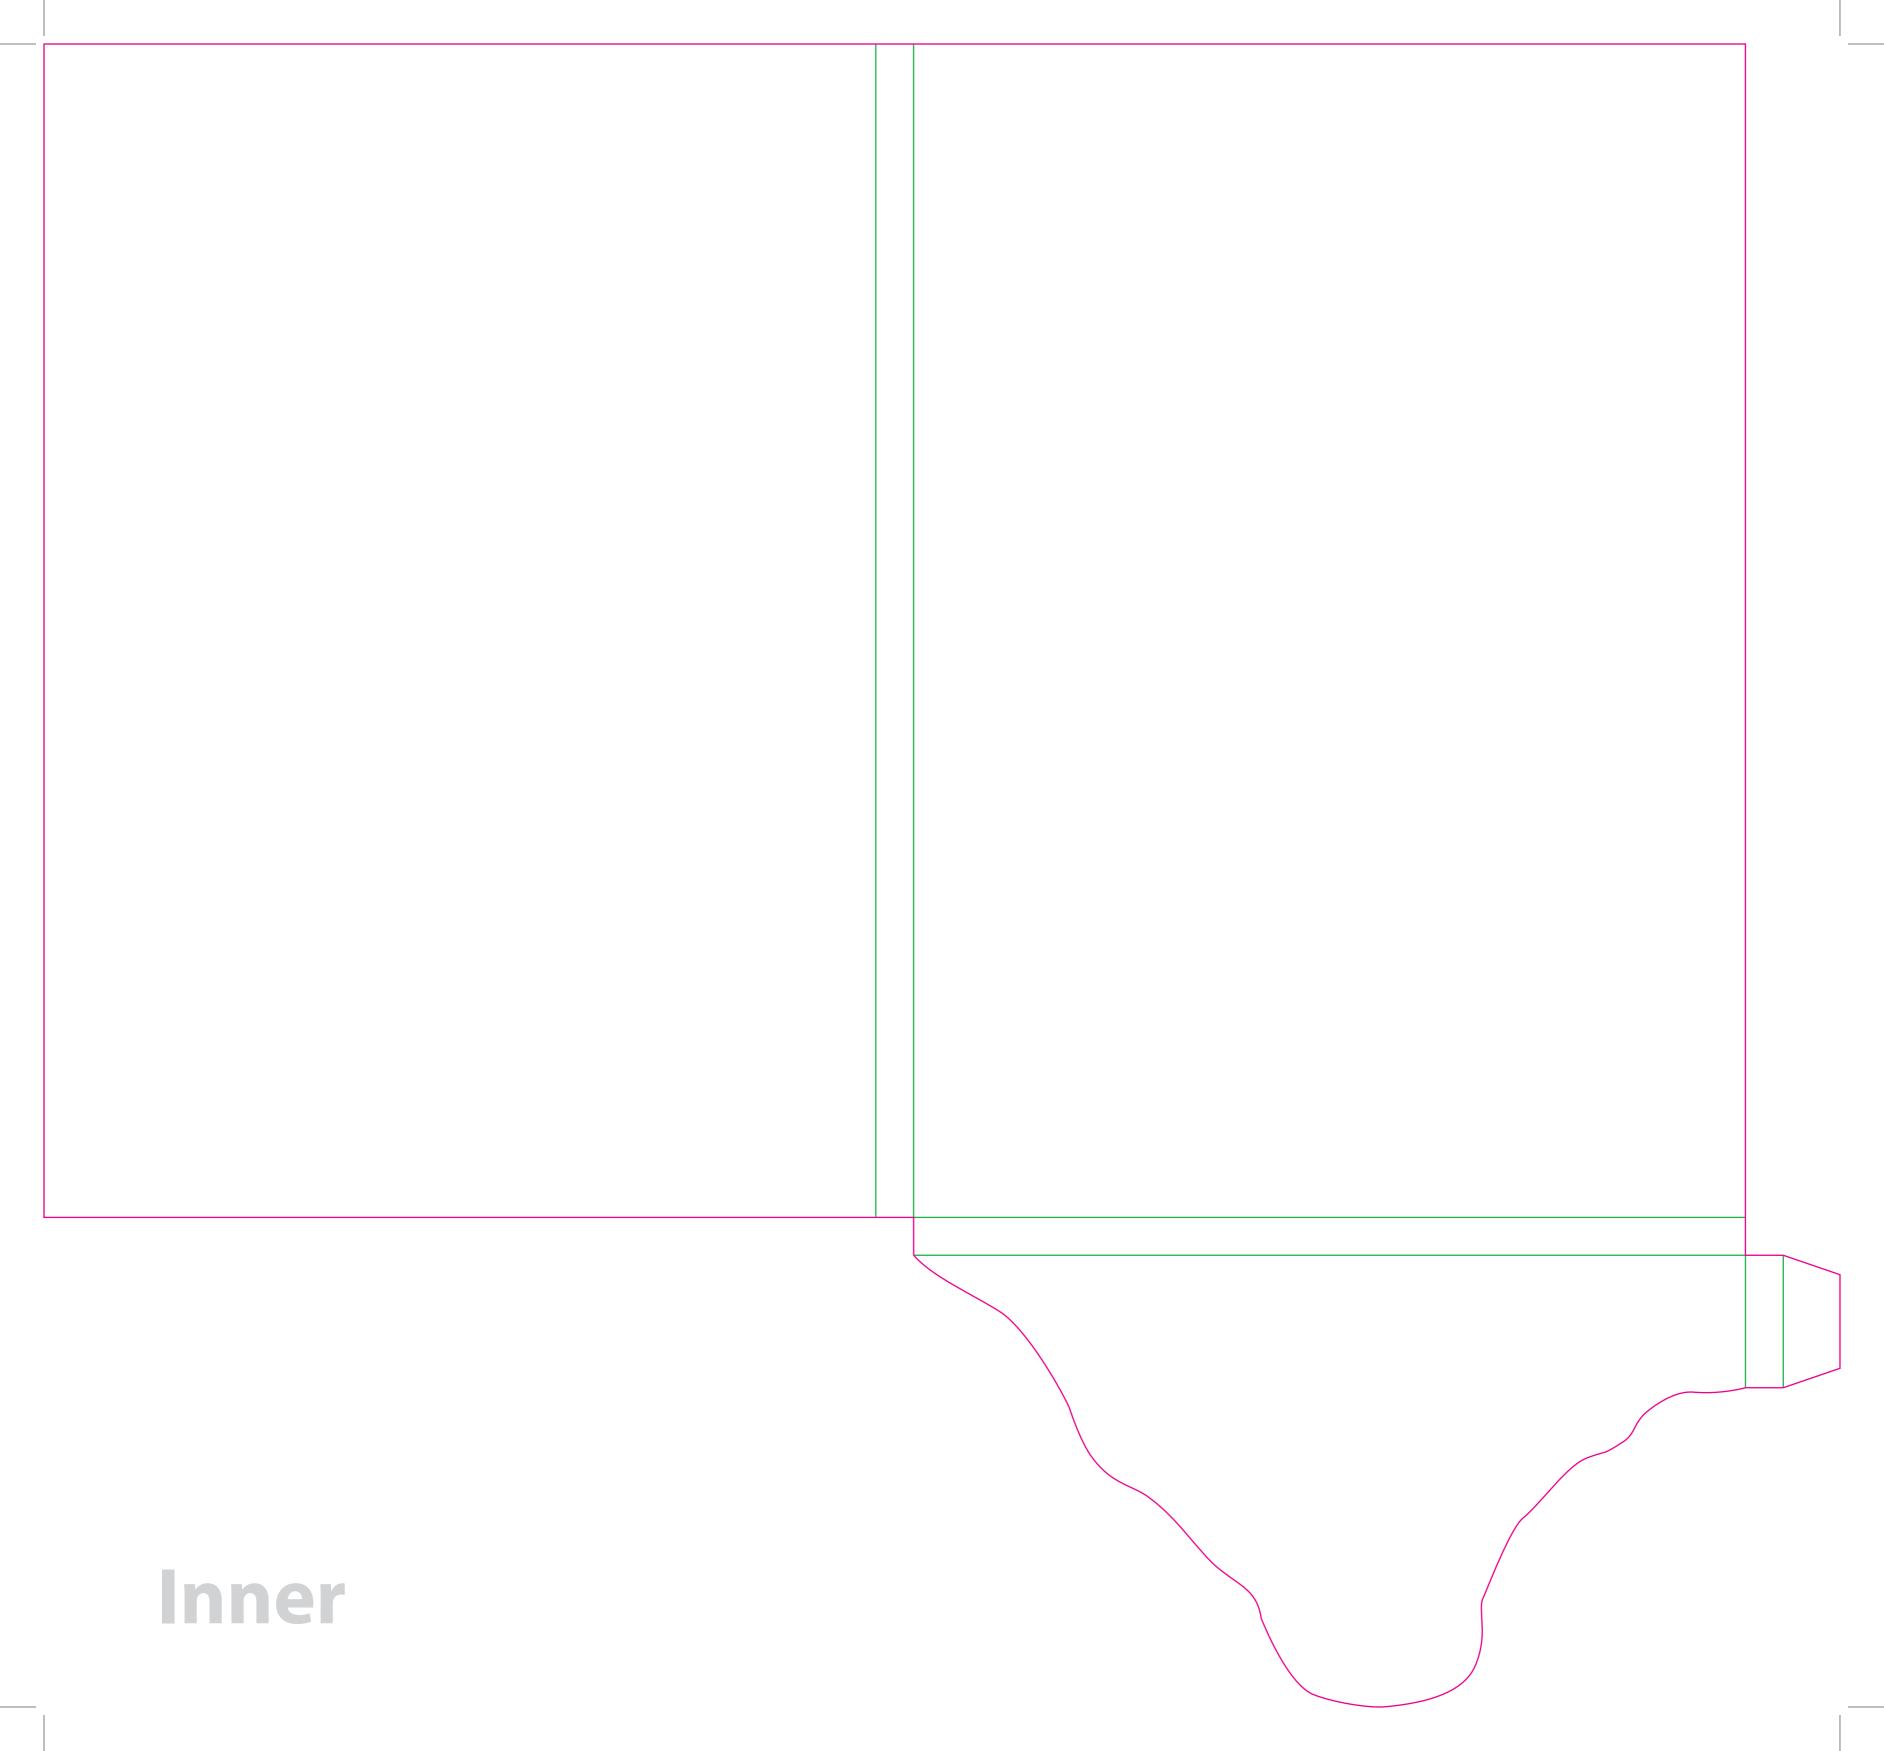

This document is set up to the exact flat size of your chosen folder and contains templates for both the inner and outer. Pink lines show cuts, green lines will be scored and folded. Please do not alter the document size or the colour and position of the lines in this template.

Please provide a minimum of 3mm bleed beyond the outline of the folder on all outer edges.

When creating your artwork, we also recommend a 'quiet area' where no text is placed closer than 8mm to the inside edges and spines of the folder template. This ensures that no text is at risk of being lost when your folders are trimmed.