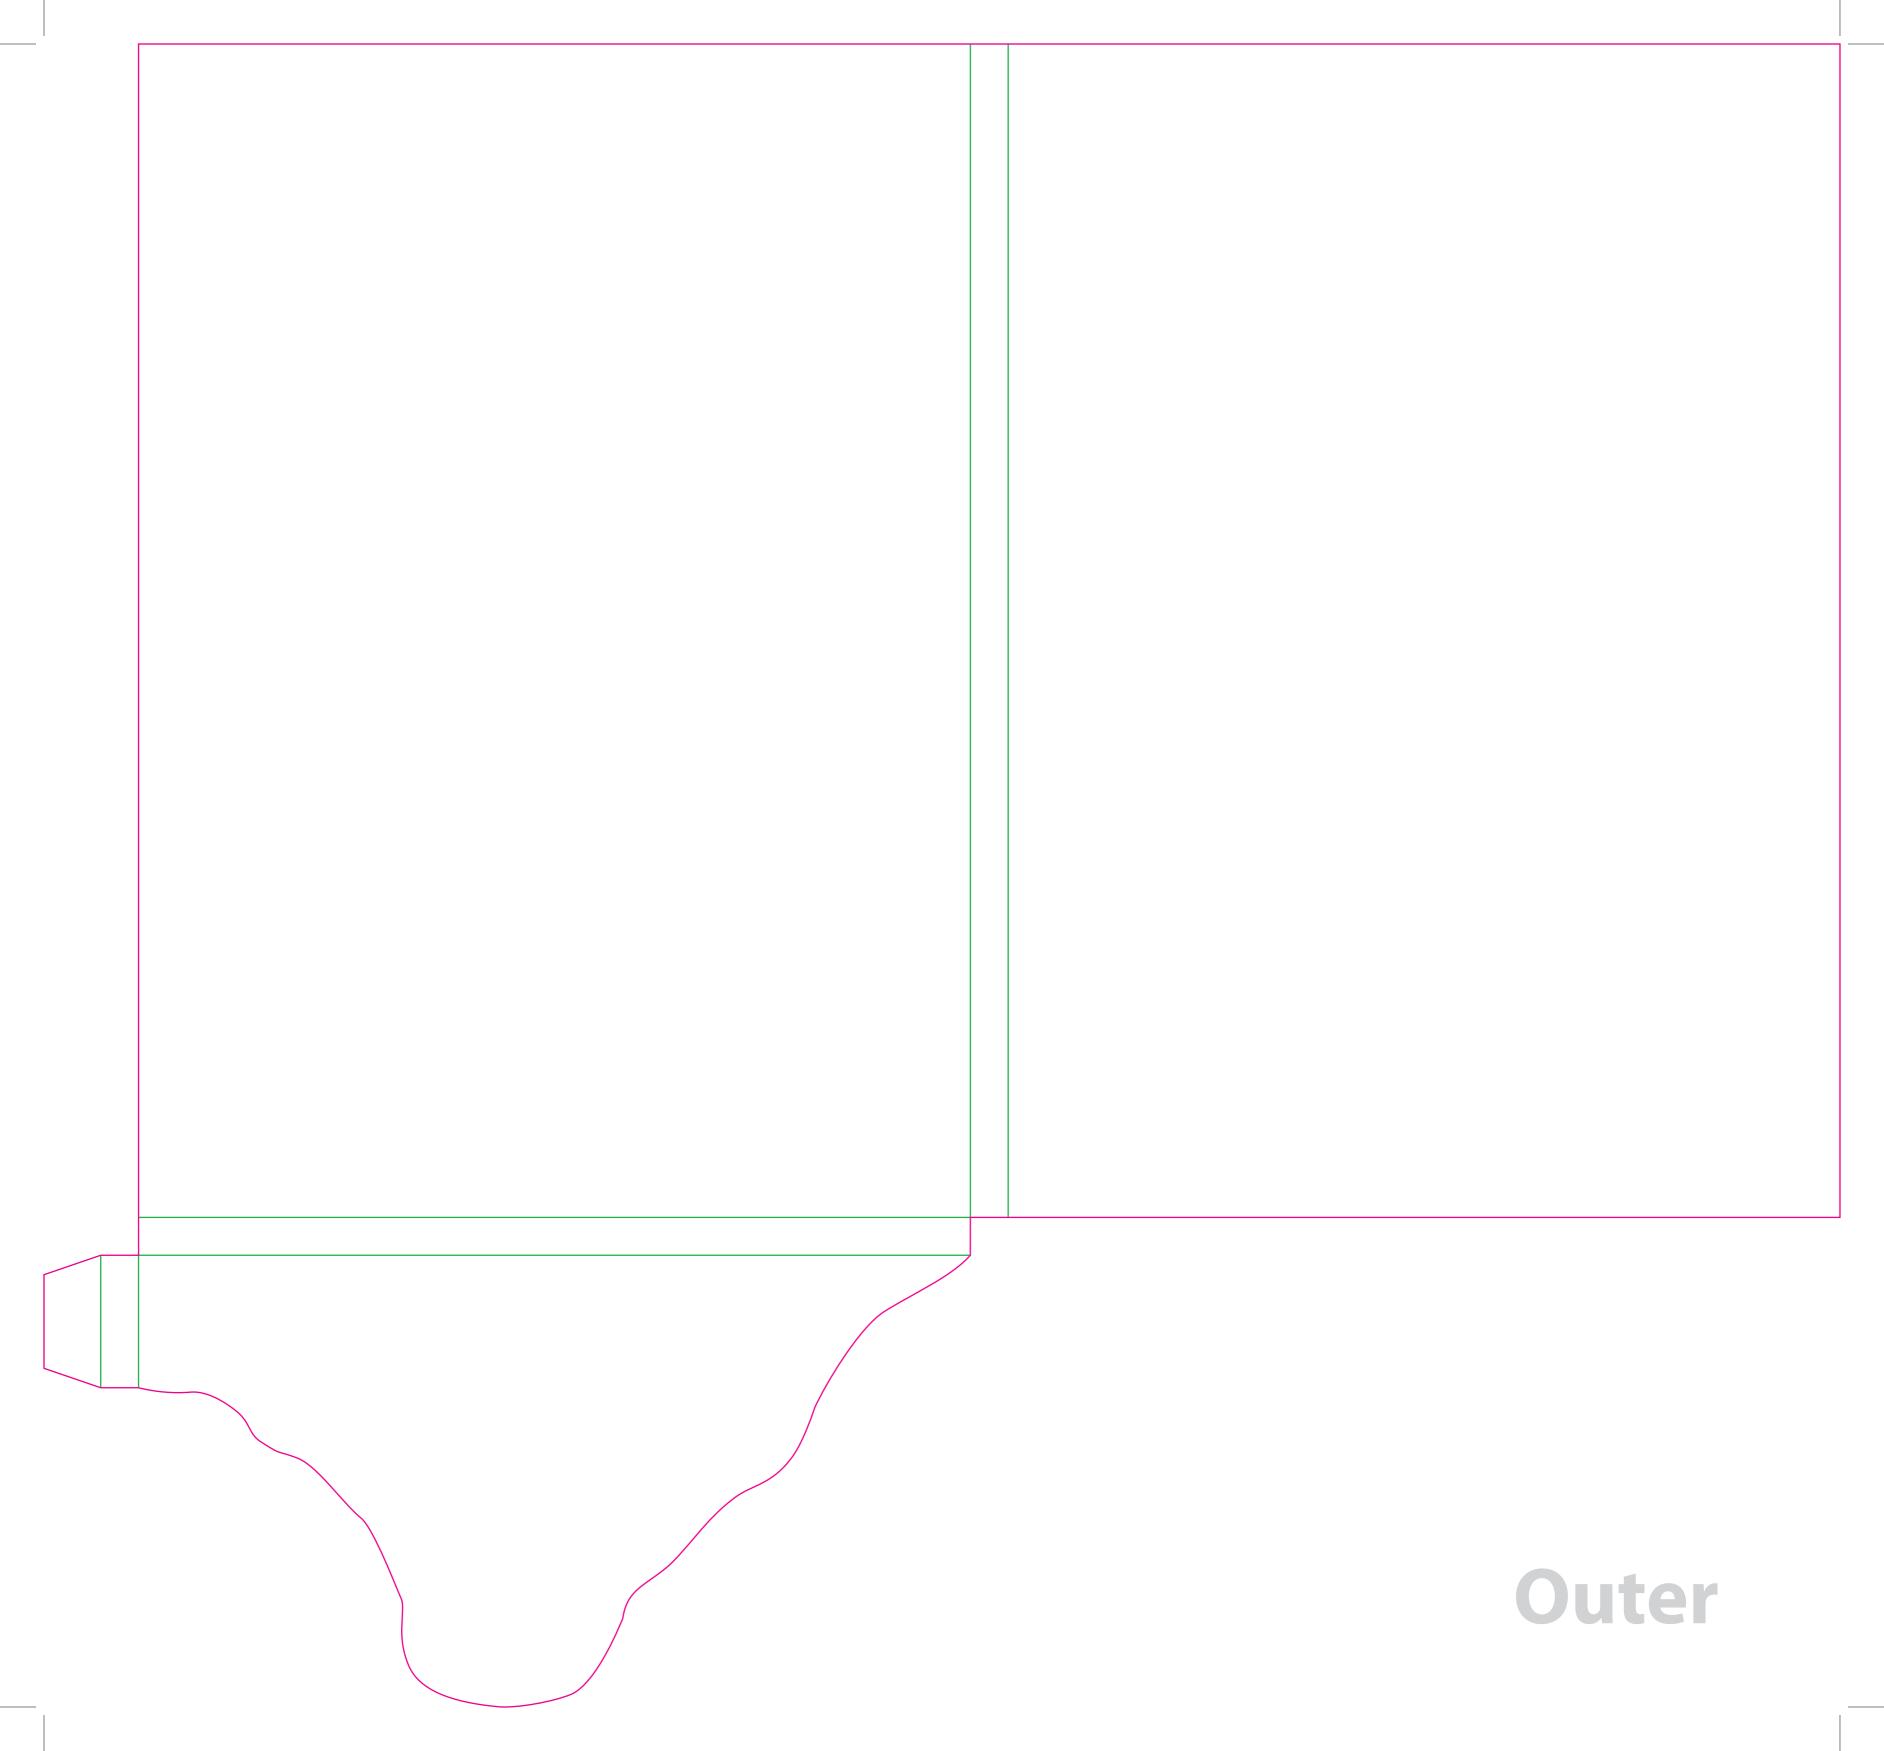

This document is set up to the exact flat size of your chosen folder and contains templates for both the inner and outer. Pink lines show cuts, green lines will be scored and folded. Please do not alter the document size or the colour and position of the lines in this template.

Please provide a minimum of 3mm bleed beyond the outline of the folder on all outer edges.

When creating your artwork, we also recommend a 'quiet area' where no text is placed closer than 8mm to the inside edges and spines of the folder template. This ensures that no text is at risk of being lost when your folders are trimmed.