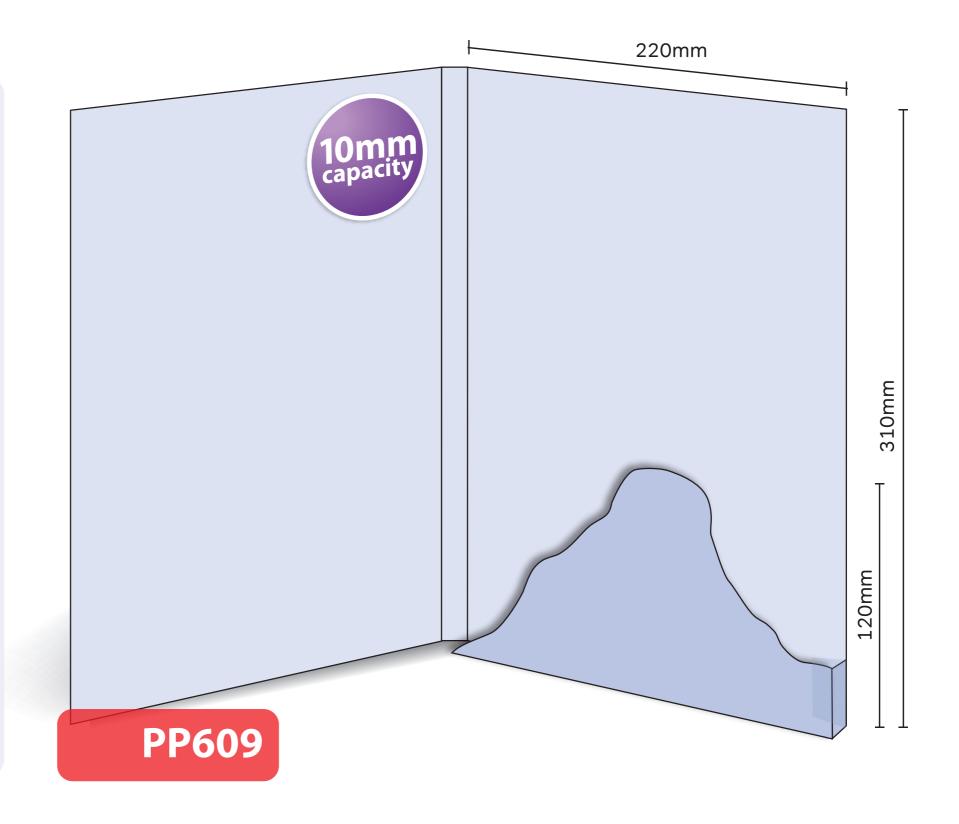

## PP609

Glued with capacity
Finished Size 220mm x 310mm - Flap 120mm
Flat Size 475mm x 440mm (incl. tab)
10mm capacity (holds up to 60 standard 80gsm sheets)