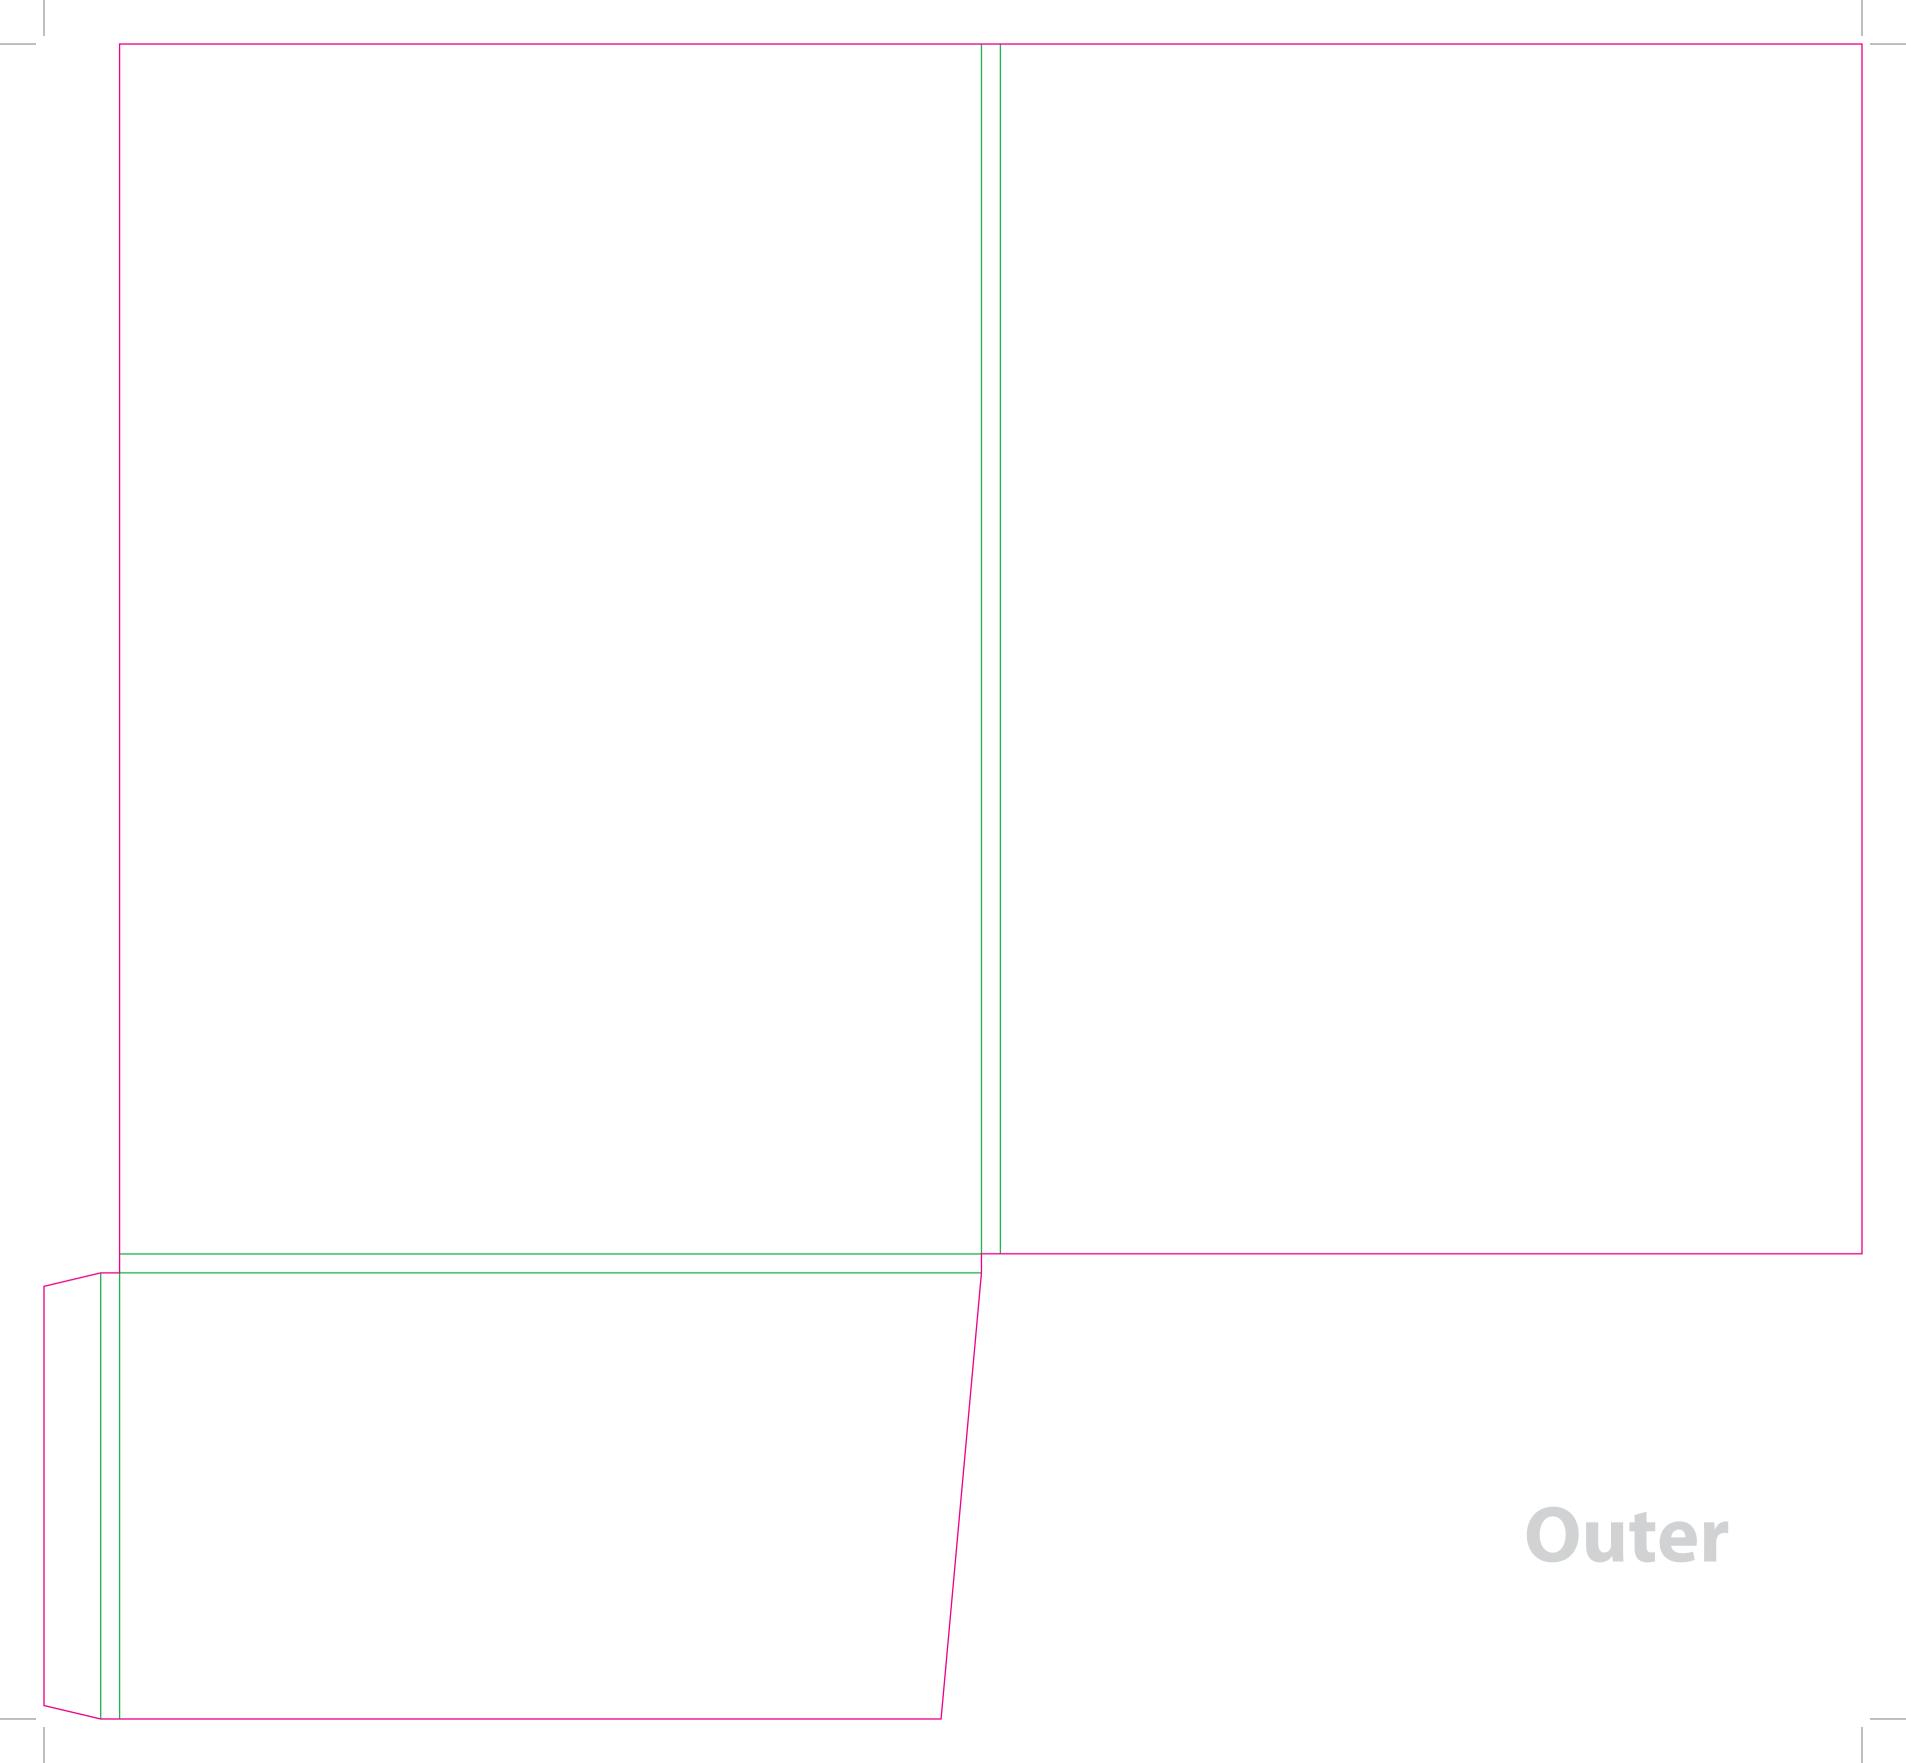

This document is set up to the exact flat size of your chosen folder and contains templates for both the inner and outer. Pink lines show cuts, green lines will be scored and folded. Please do not alter the document size or the colour and position of the lines in this template.

Please provide a minimum of 3mm bleed beyond the outline of the folder on all outer edges.

When creating your artwork, we also recommend a 'quiet area' where no text is placed closer than 8mm to the inside edges and spines of the folder template. This ensures that no text is at risk of being lost when your folders are trimmed.