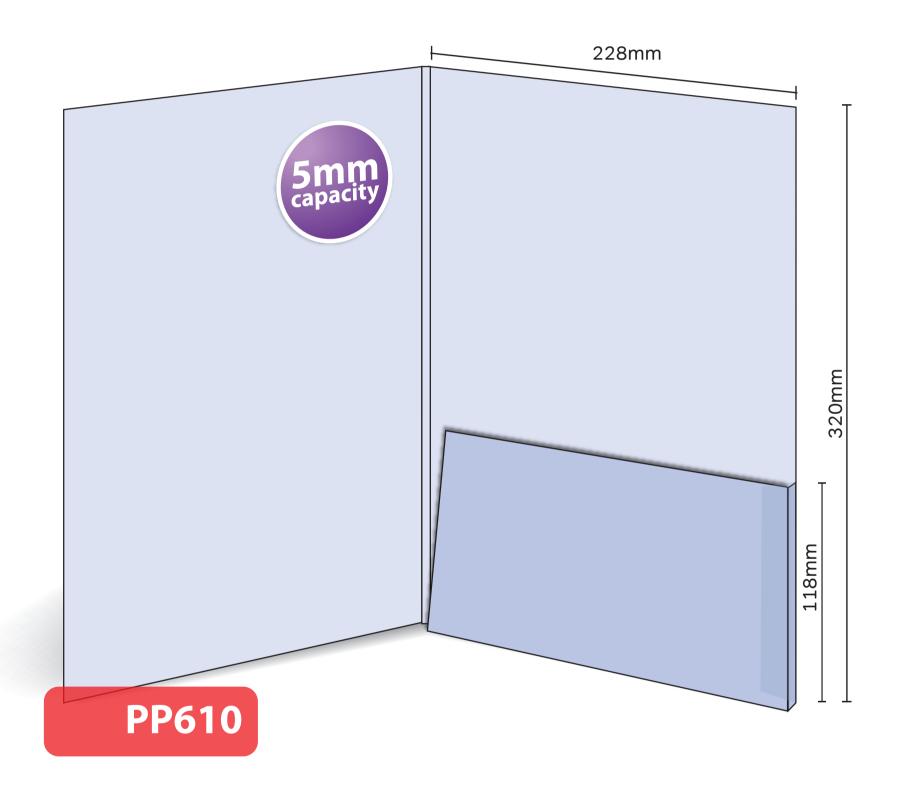

## PP610

Glued with capacity
Finished Size 228mm x 320mm - Flap 118mm
Flat Size 481mm x 443mm (incl. tab)
5mm capacity (holds up to 30 standard 80gsm sheets)