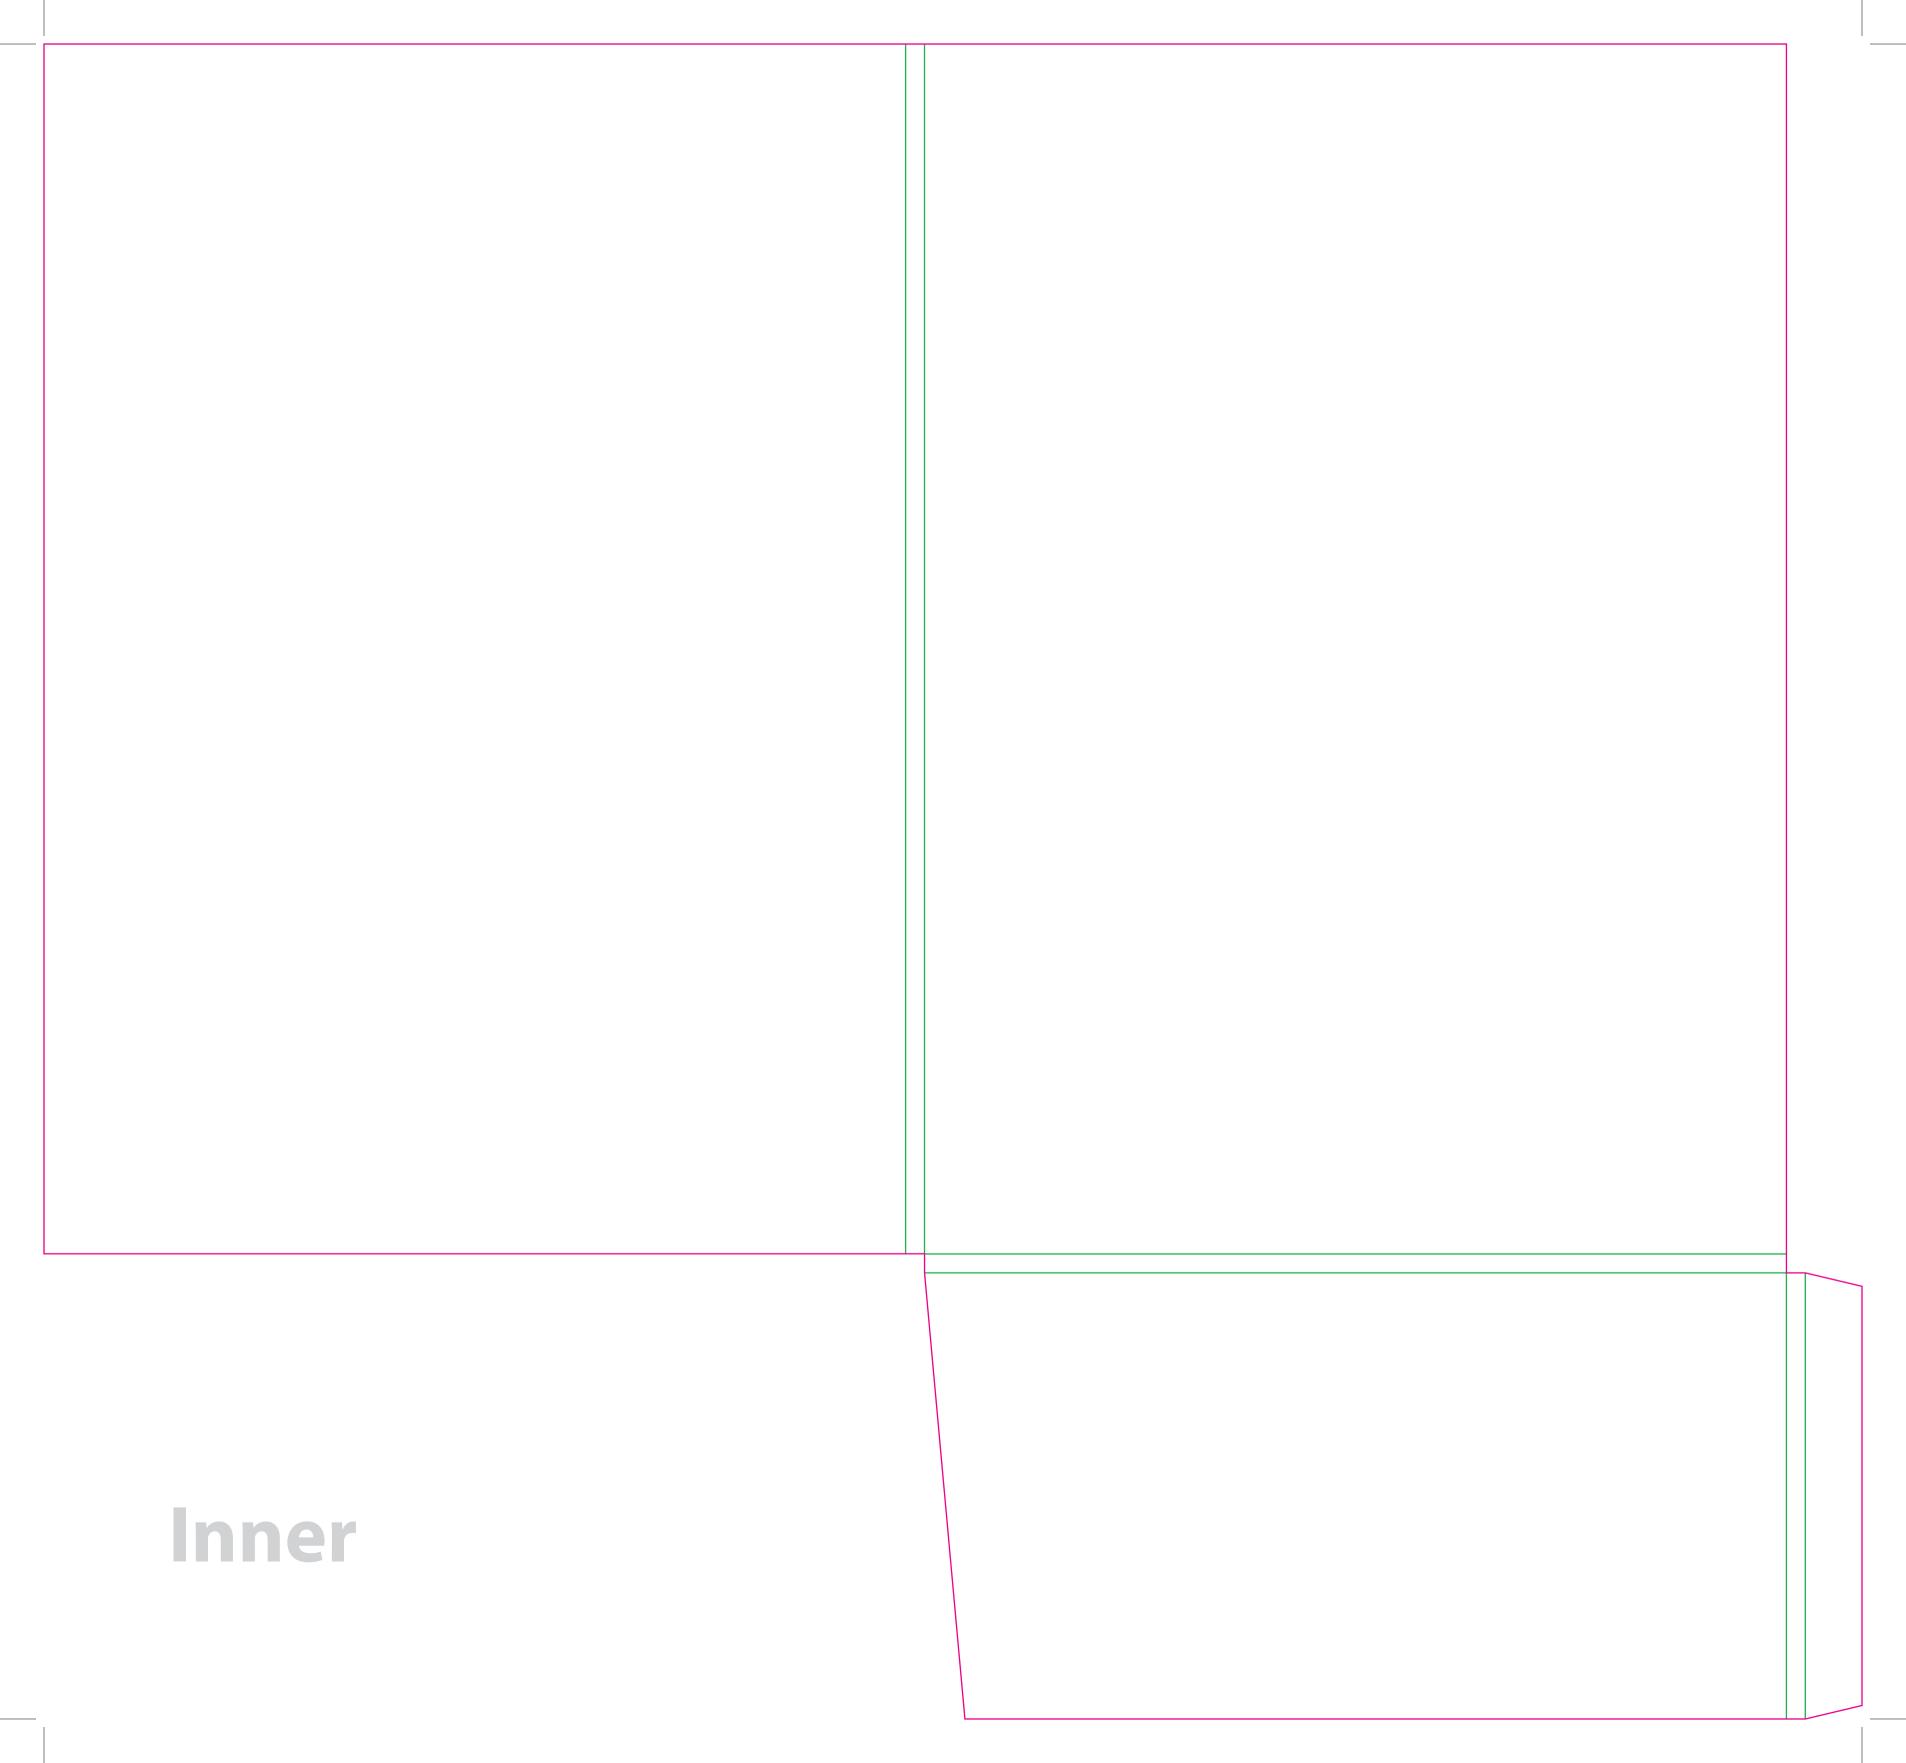

This document is set up to the exact flat size of your chosen folder and contains templates for both the inner and outer. Pink lines show cuts, green lines will be scored and folded. Please do not alter the document size or the colour and position of the lines in this template.

Please provide a minimum of 3mm bleed beyond the outline of the folder on all outer edges.

When creating your artwork, we also recommend a 'quiet area' where no text is placed closer than 8mm to the inside edges and spines of the folder template. This ensures that no text is at risk of being lost when your folders are trimmed.