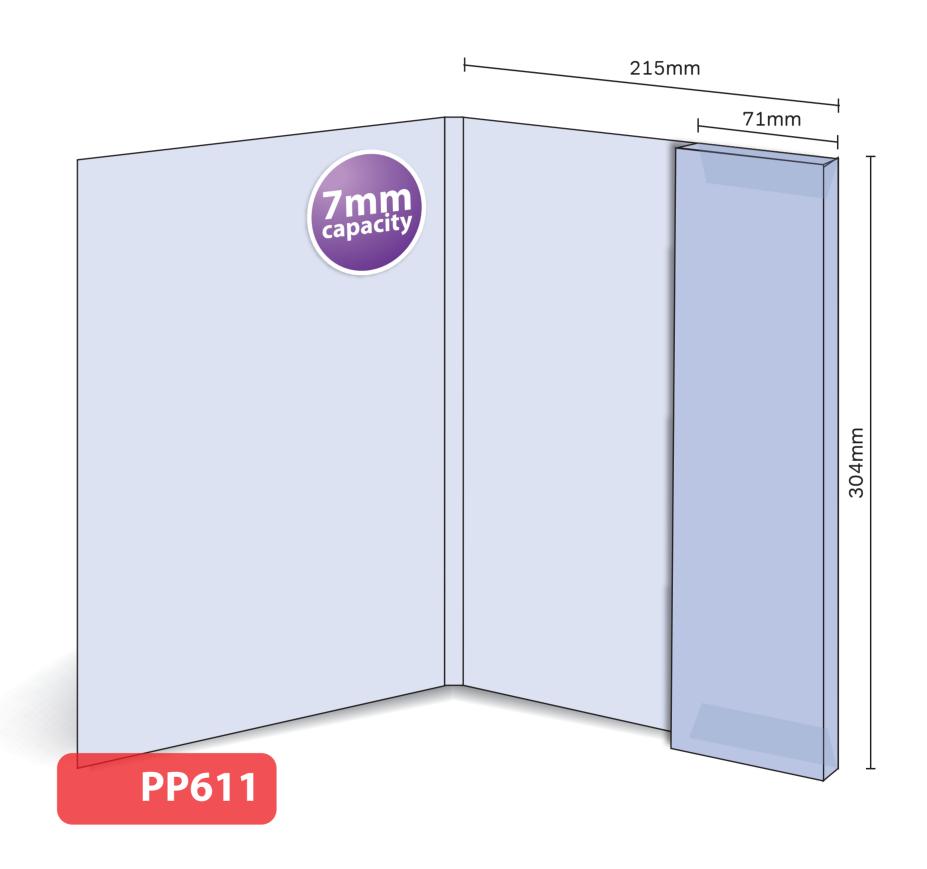

## PP611

Glued with capacity
Finished Size 215mm x 304mm - Flap 71mm
Flat Size 515mm x 348mm (incl. tab)
7mm capacity (holds up to 42 standard 80gsm sheets)