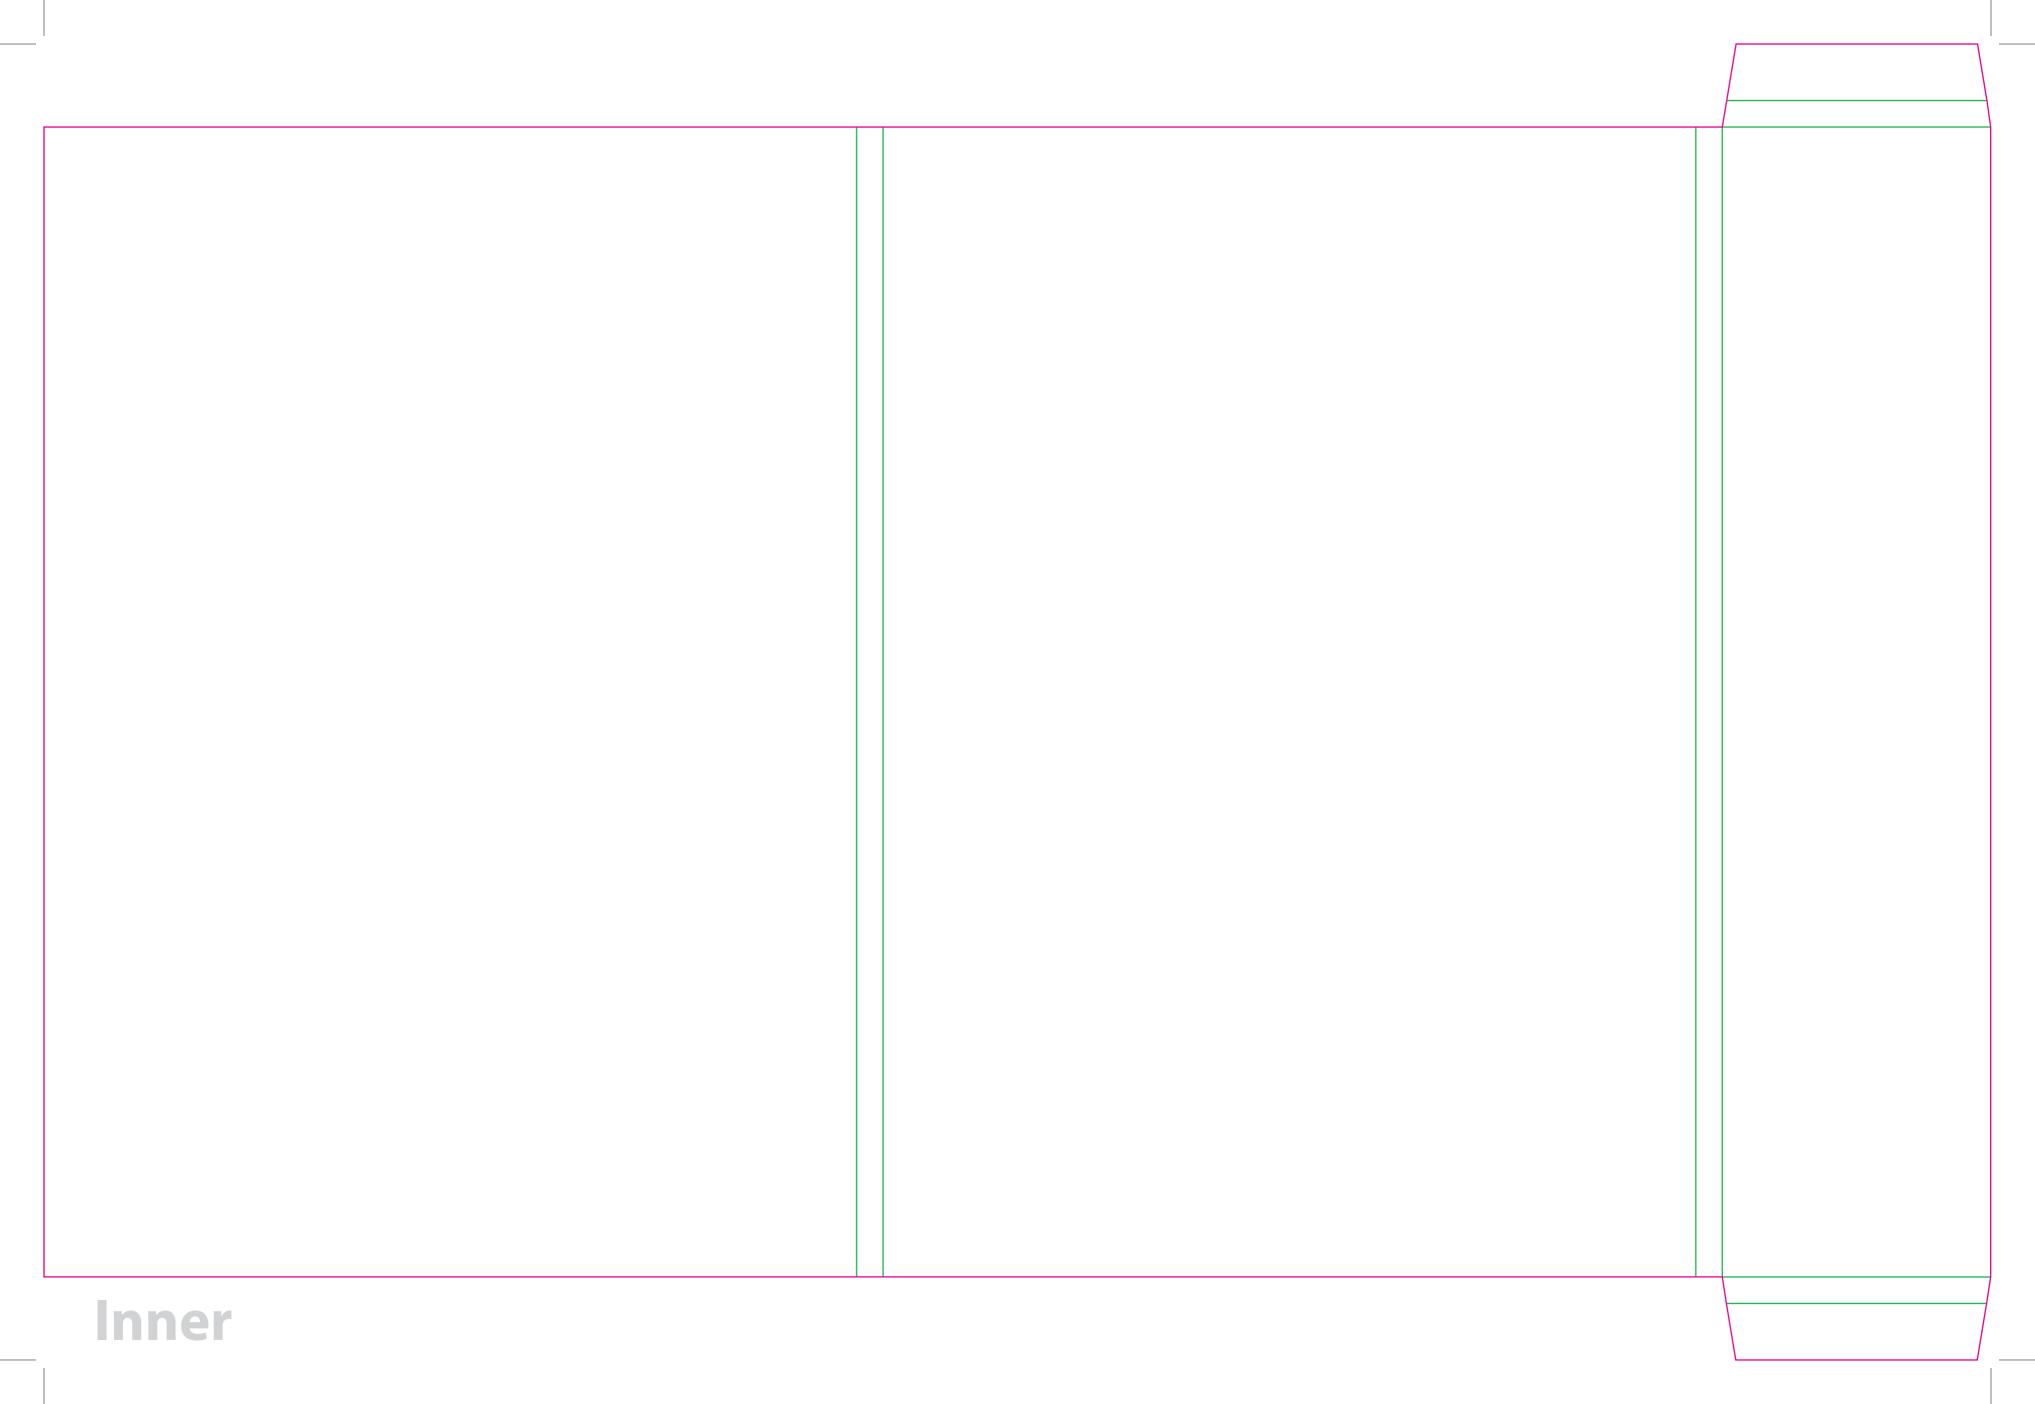

This document is set up to the exact flat size of your chosen folder and contains templates for both the inner and outer. Pink lines show cuts, green lines will be scored and folded. Please do not alter the document size or the colour and position of the lines in this template.

Please provide a minimum of 3mm bleed beyond the outline of the folder on all outer edges.

When creating your artwork, we also recommend a 'quiet area' where no text is placed closer than 8mm to the inside edges and spines of the folder template. This ensures that no text is at risk of being lost when your folders are trimmed.