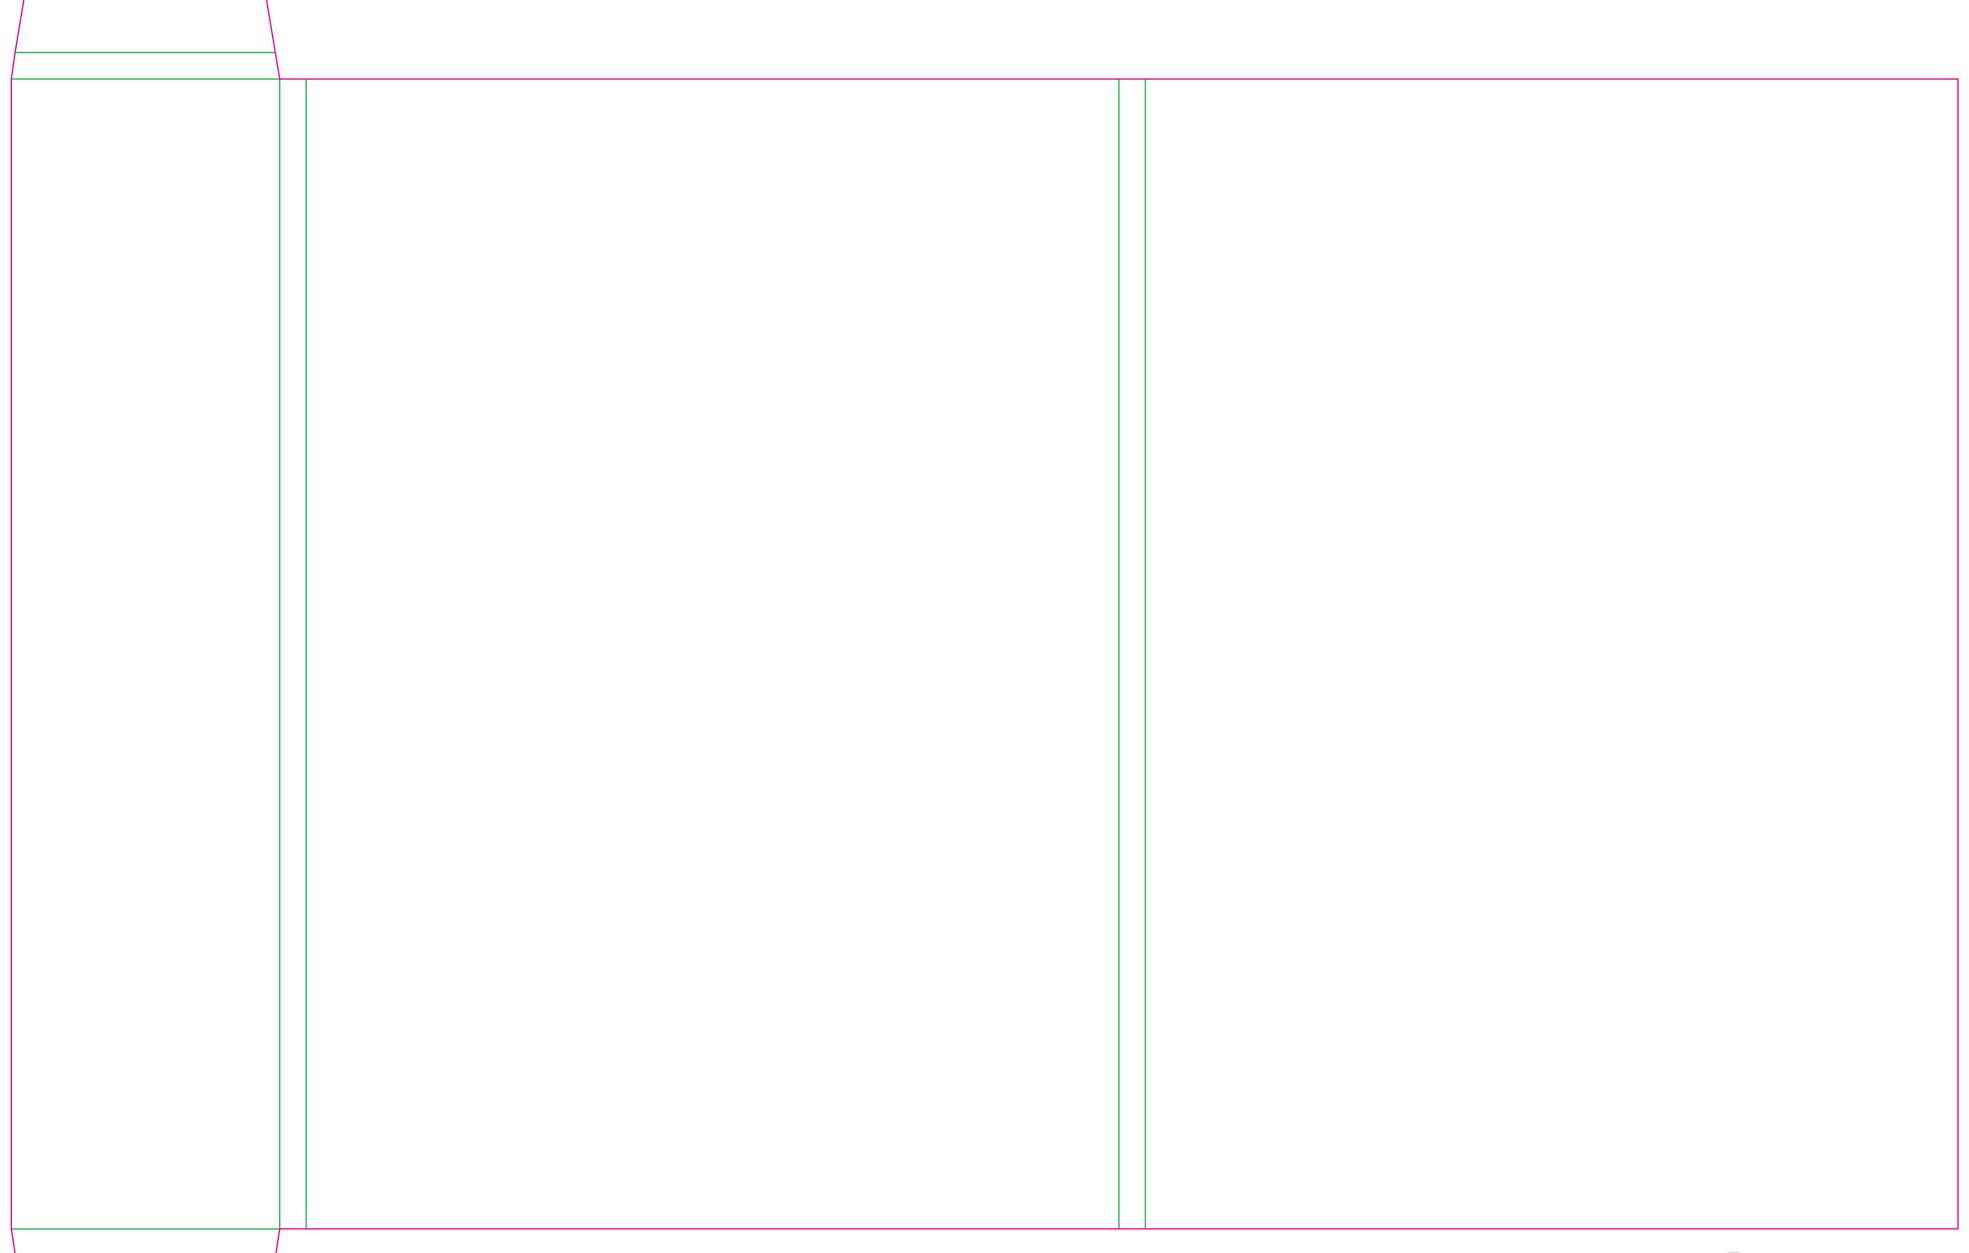

This document is set up to the exact flat size of your chosen folder and contains templates for both the inner and outer. Pink lines show cuts, green lines will be scored and folded. Please do not alter the document size or the colour and position of the lines in this template.

Please provide a minimum of 3mm bleed beyond the outline of the folder on all outer edges.

When creating your artwork, we also recommend a 'quiet area' where no text is placed closer than 8mm to the inside edges and spines of the folder template. This ensures that no text is at risk of being lost when your folders are trimmed.