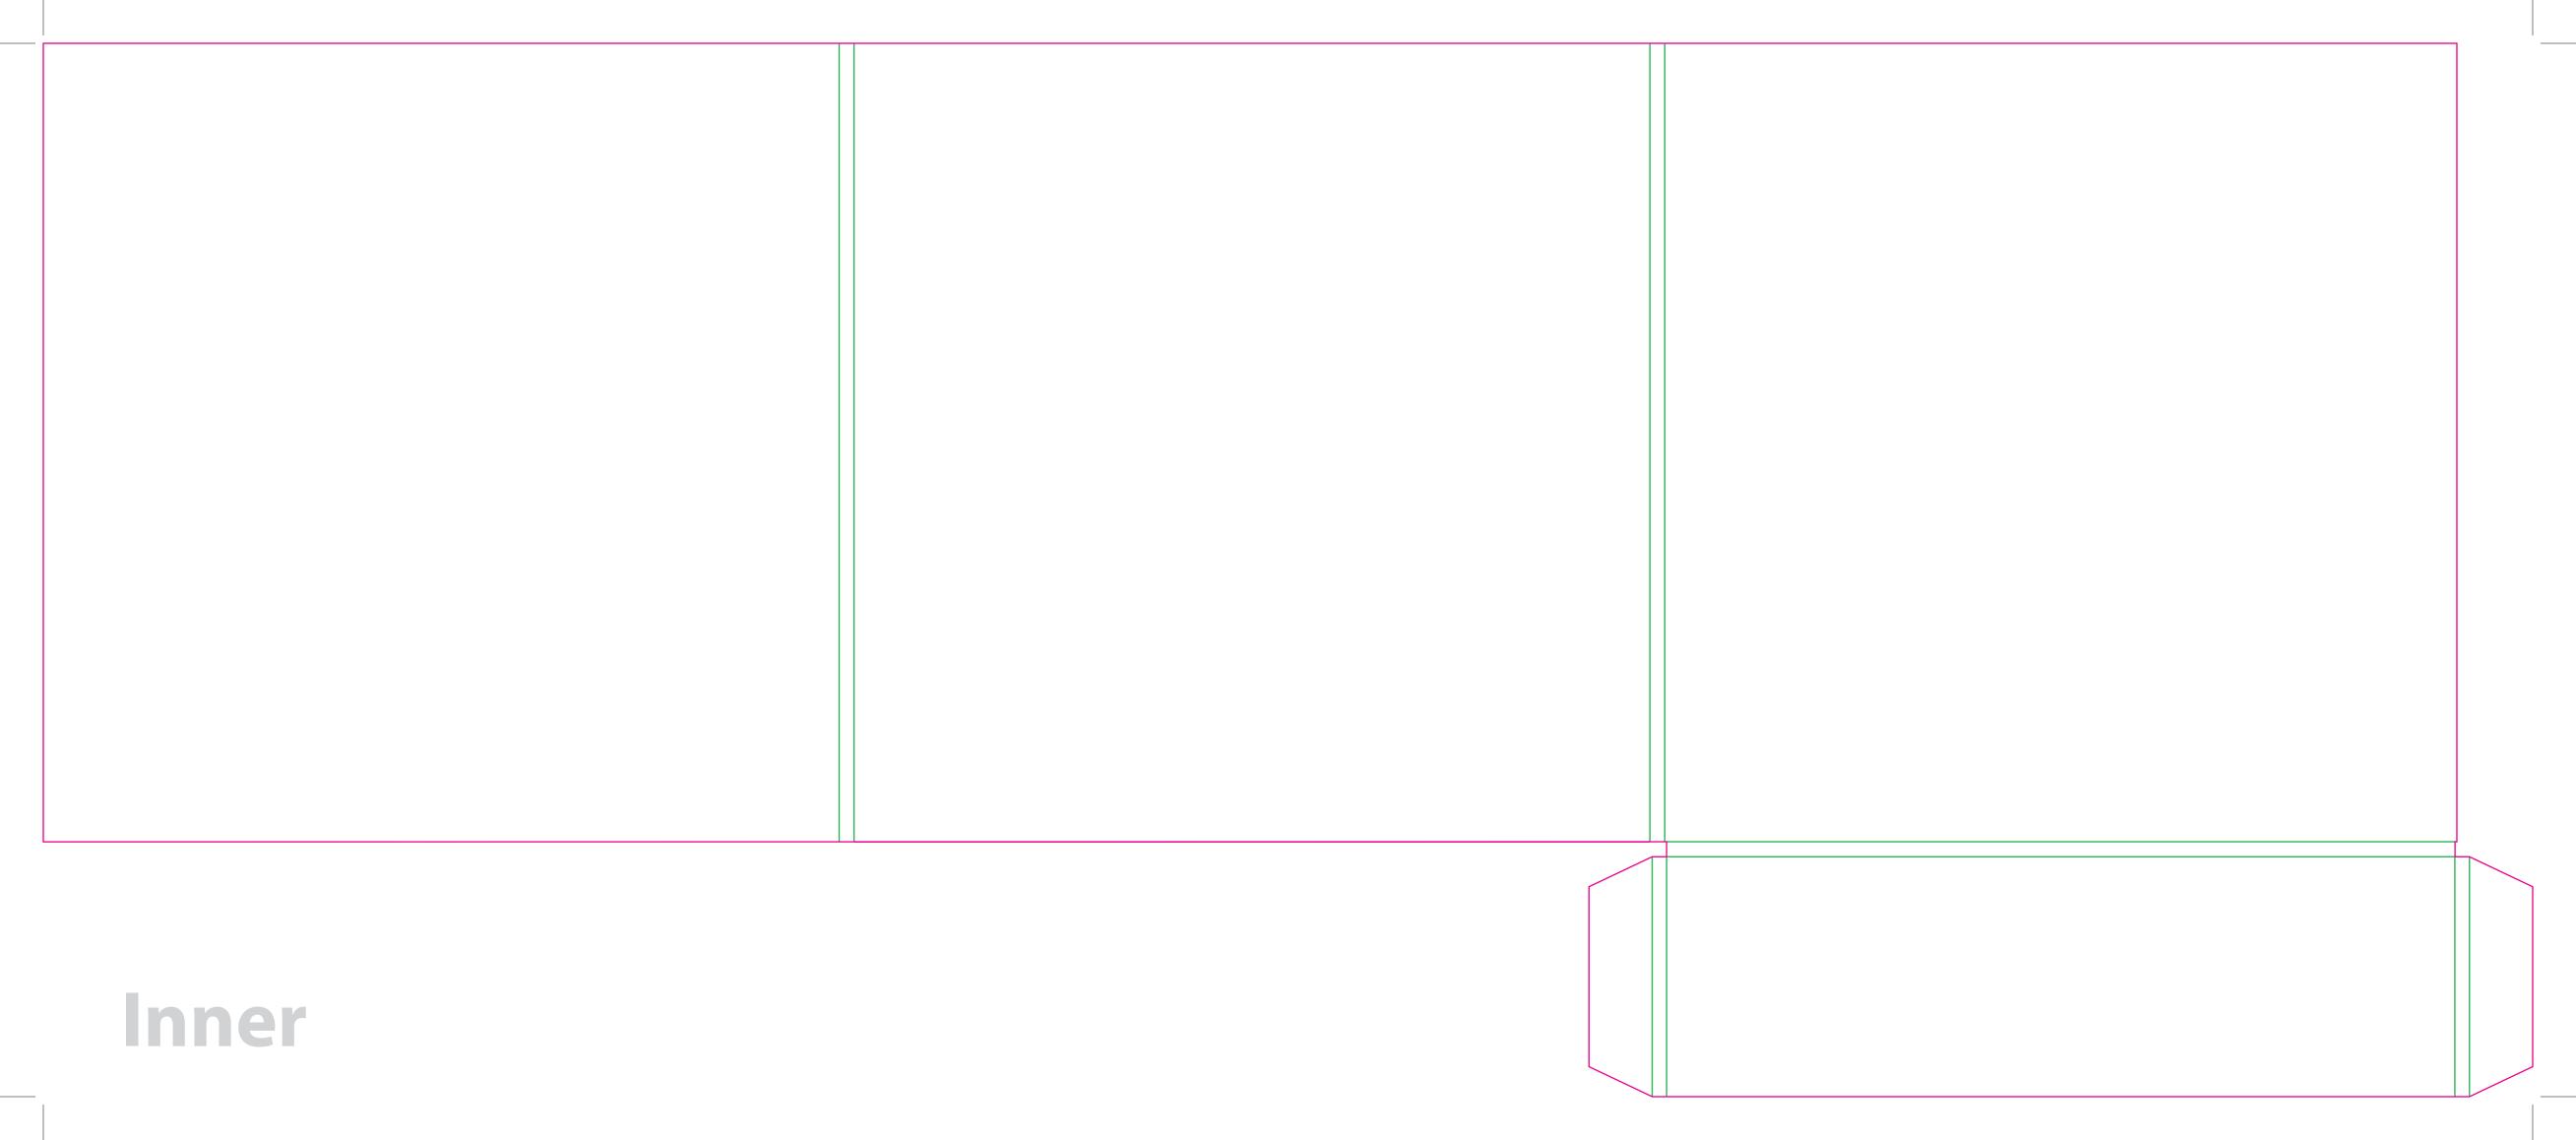

This document is set up to the exact flat size of your chosen folder and contains templates for both the inner and outer. Pink lines show cuts, green lines will be scored and folded. Please do not alter the document size or the colour and position of the lines in this template.

Please provide a minimum of 3mm bleed beyond the outline of the folder on all outer edges.

When creating your artwork, we also recommend a 'quiet area' where no text is placed closer than 8mm to the inside edges and spines of the folder template. This ensures that no text is at risk of being lost when your folders are trimmed.