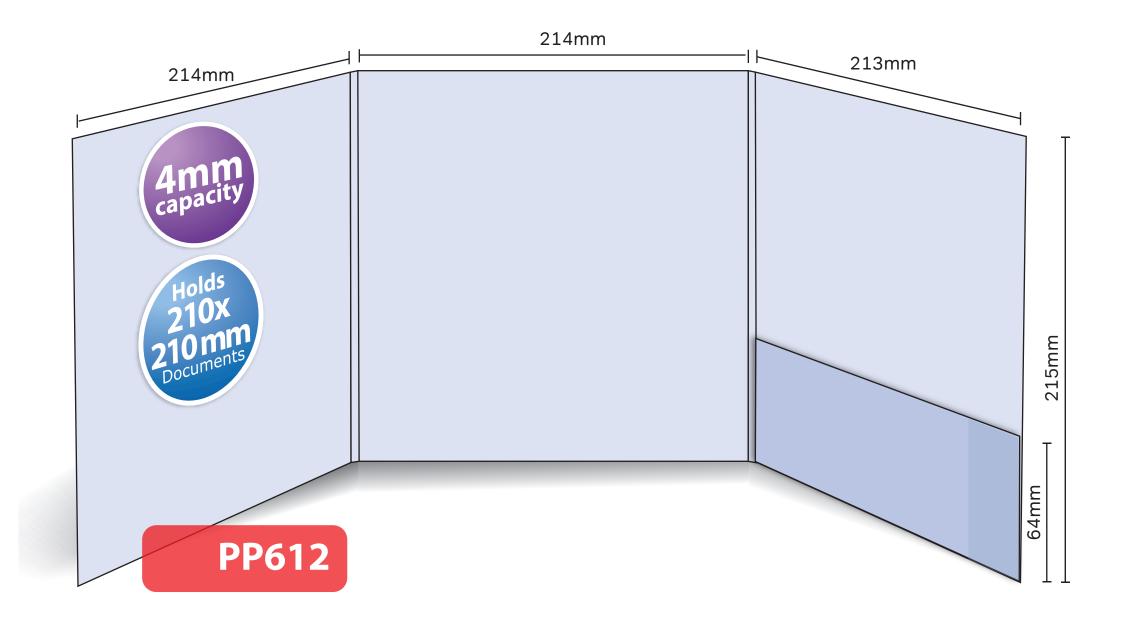

## PP612

Glued with capacity
Finished Size 214mm x 215mm - Flap 64mm
Flat Size 669mm x 283mm (incl. tab)
4mm capacity (holds up to 24 standard 80gsm sheets)