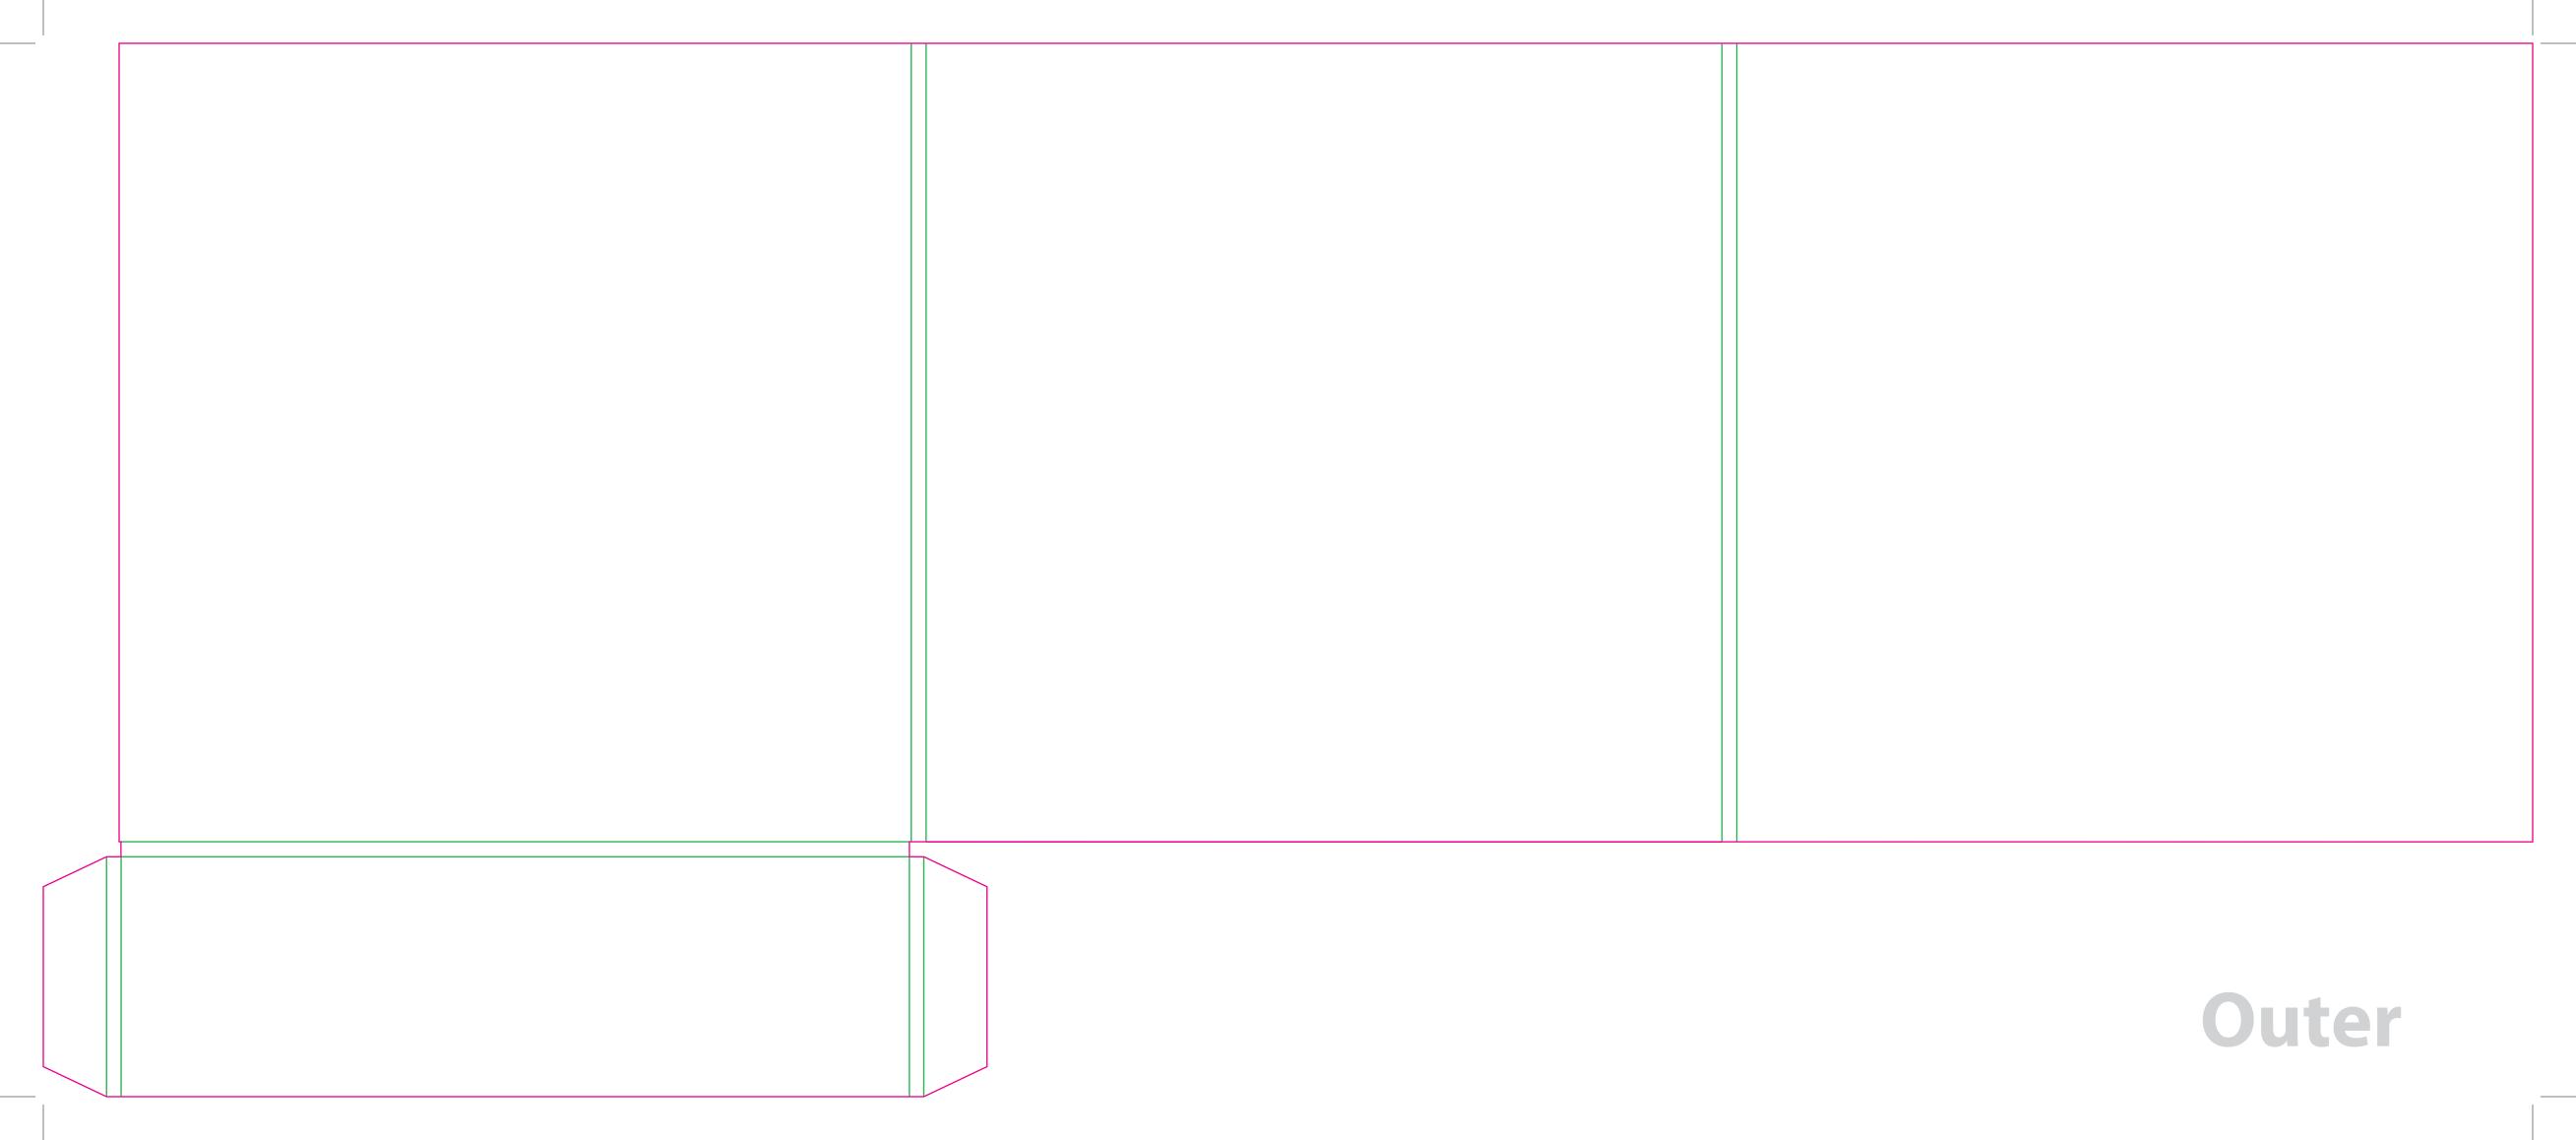

This document is set up to the exact flat size of your chosen folder and contains templates for both the inner and outer. Pink lines show cuts, green lines will be scored and folded. Please do not alter the document size or the colour and position of the lines in this template.

Please provide a minimum of 3mm bleed beyond the outline of the folder on all outer edges.

When creating your artwork, we also recommend a 'quiet area' where no text is placed closer than 8mm to the inside edges and spines of the folder template. This ensures that no text is at risk of being lost when your folders are trimmed.