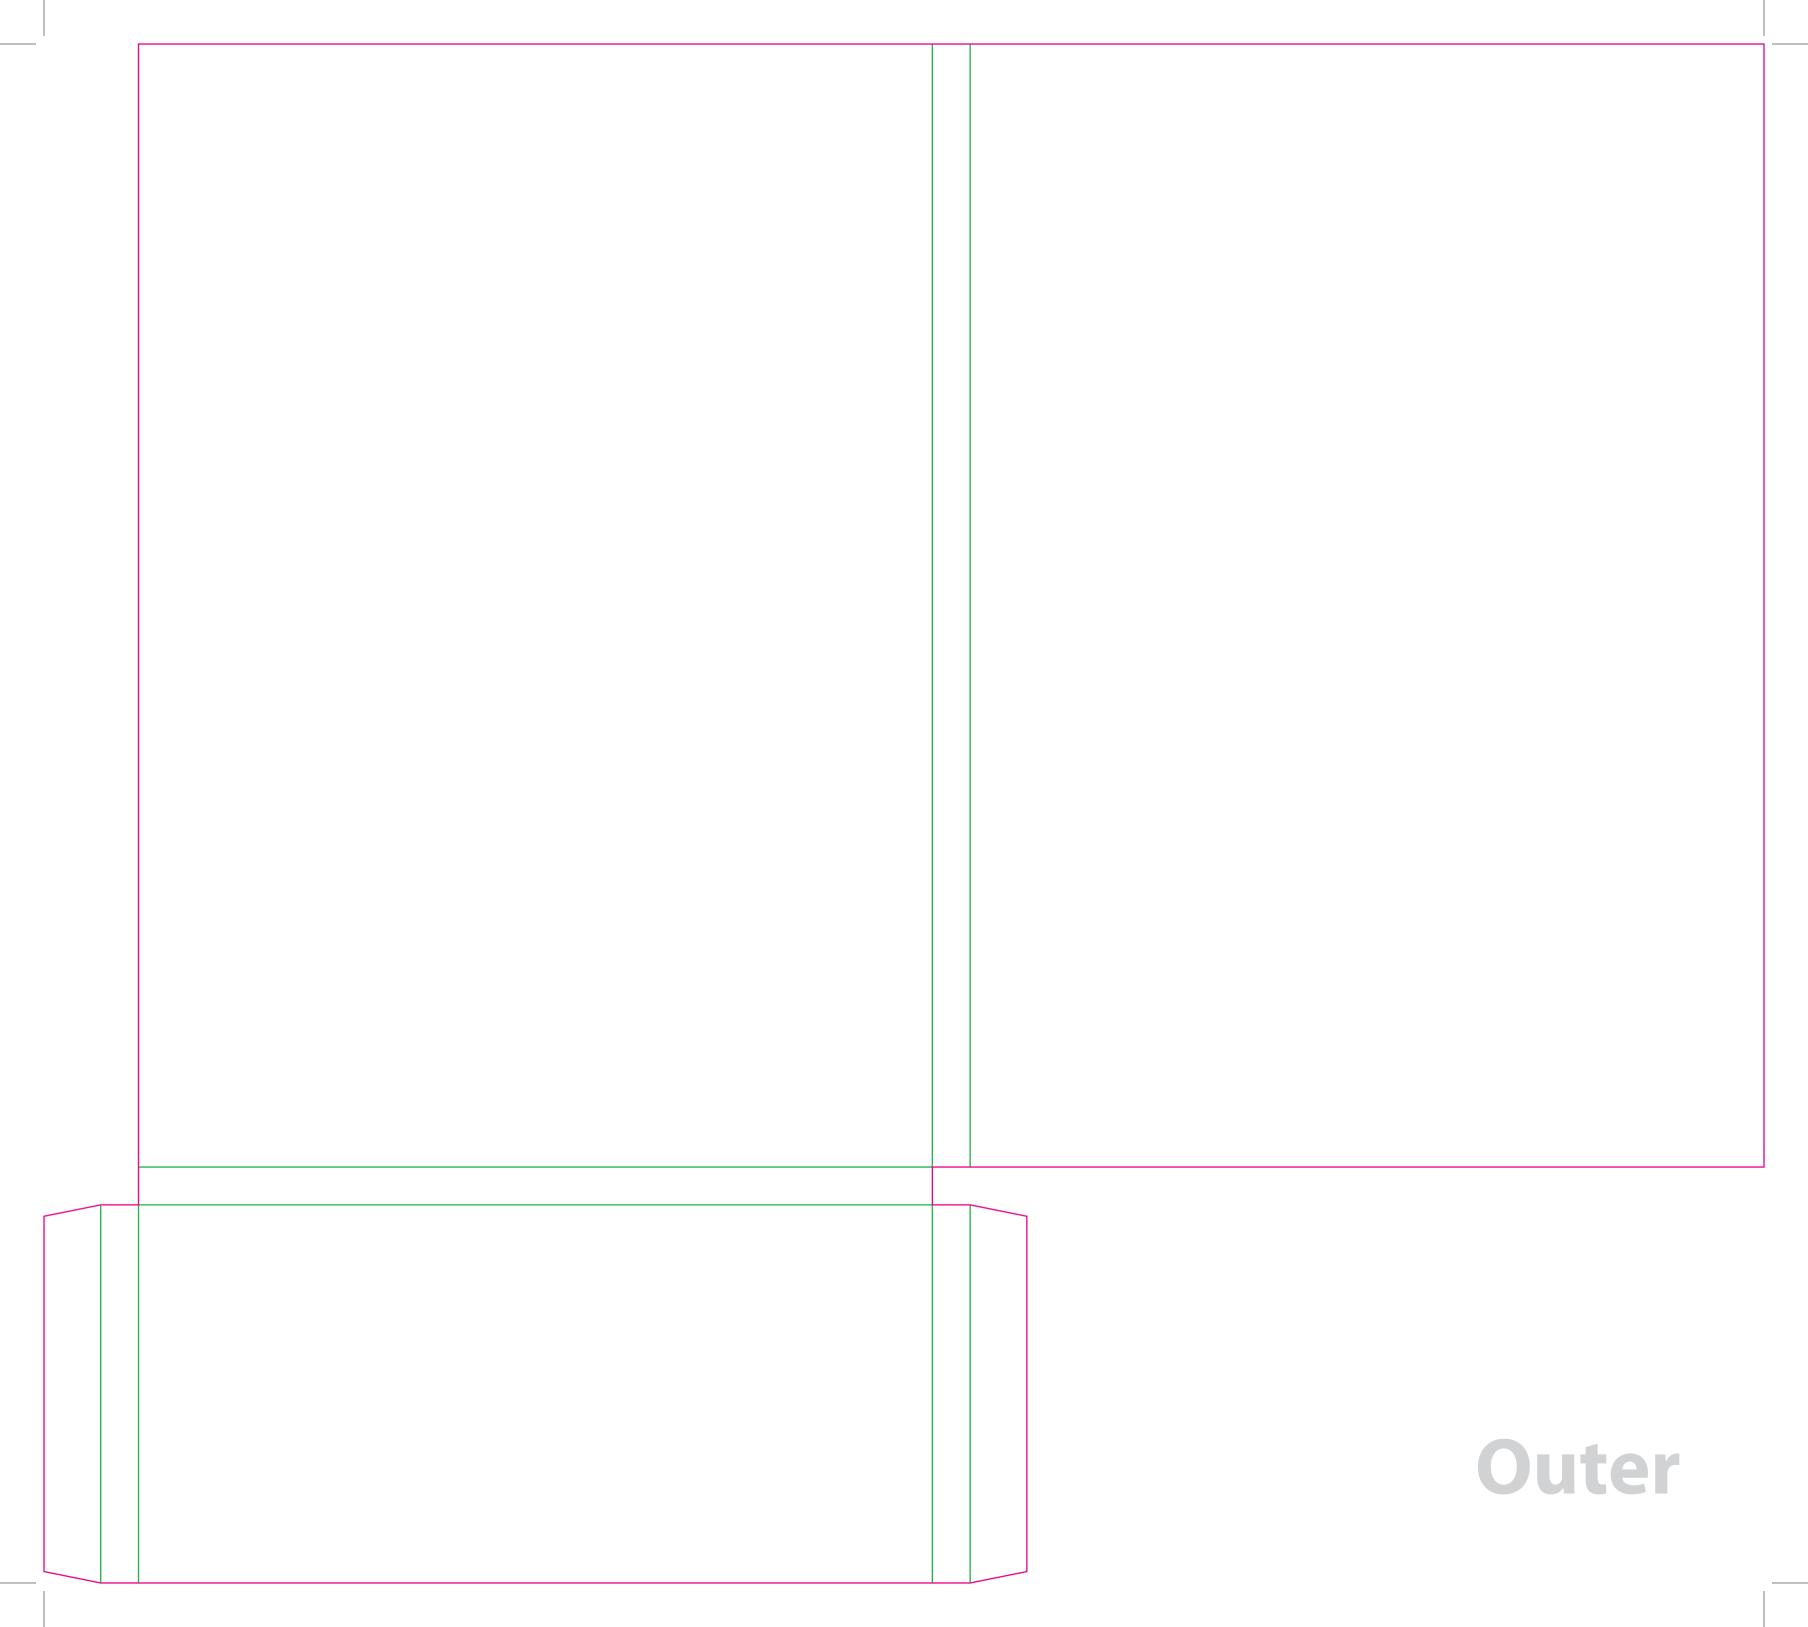

This document is set up to the exact flat size of your chosen folder and contains templates for both the inner and outer. Pink lines show cuts, green lines will be scored and folded. Please do not alter the document size or the colour and position of the lines in this template.

Please provide a minimum of 3mm bleed beyond the outline of the folder on all outer edges.

When creating your artwork, we also recommend a 'quiet area' where no text is placed closer than 8mm to the inside edges and spines of the folder template. This ensures that no text is at risk of being lost when your folders are trimmed.