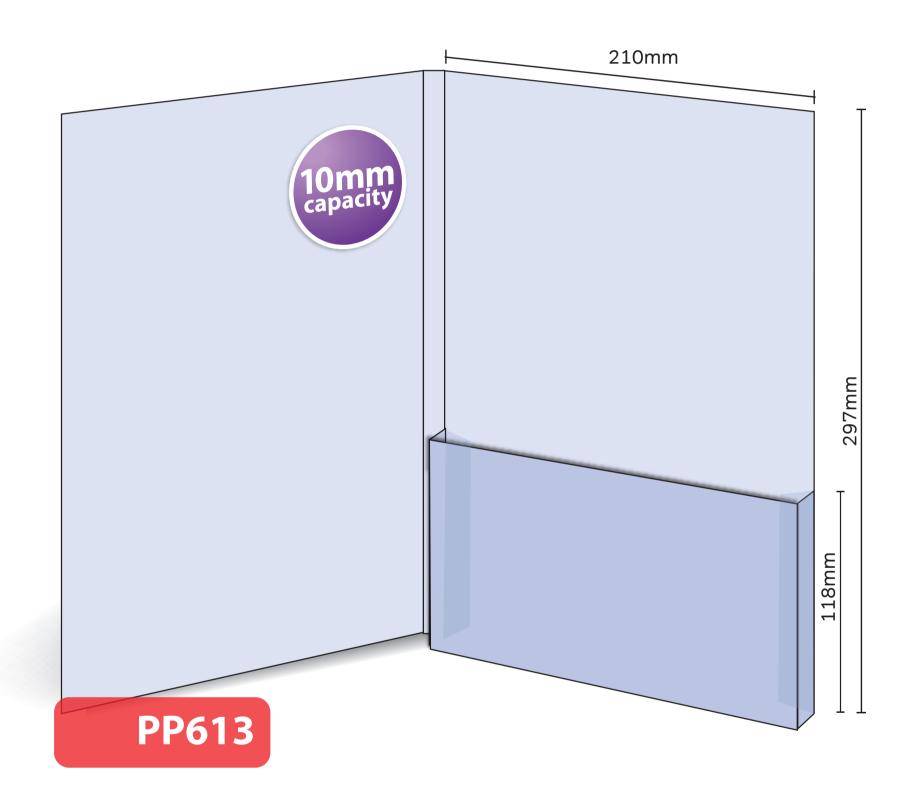

## PP613

Glued with capacity
Finished Size 210mm x 297mm - Flap 118mm
Flat Size 455mm x 407mm (incl. tab)
10mm capacity (holds up to 60 standard 80gsm sheets)