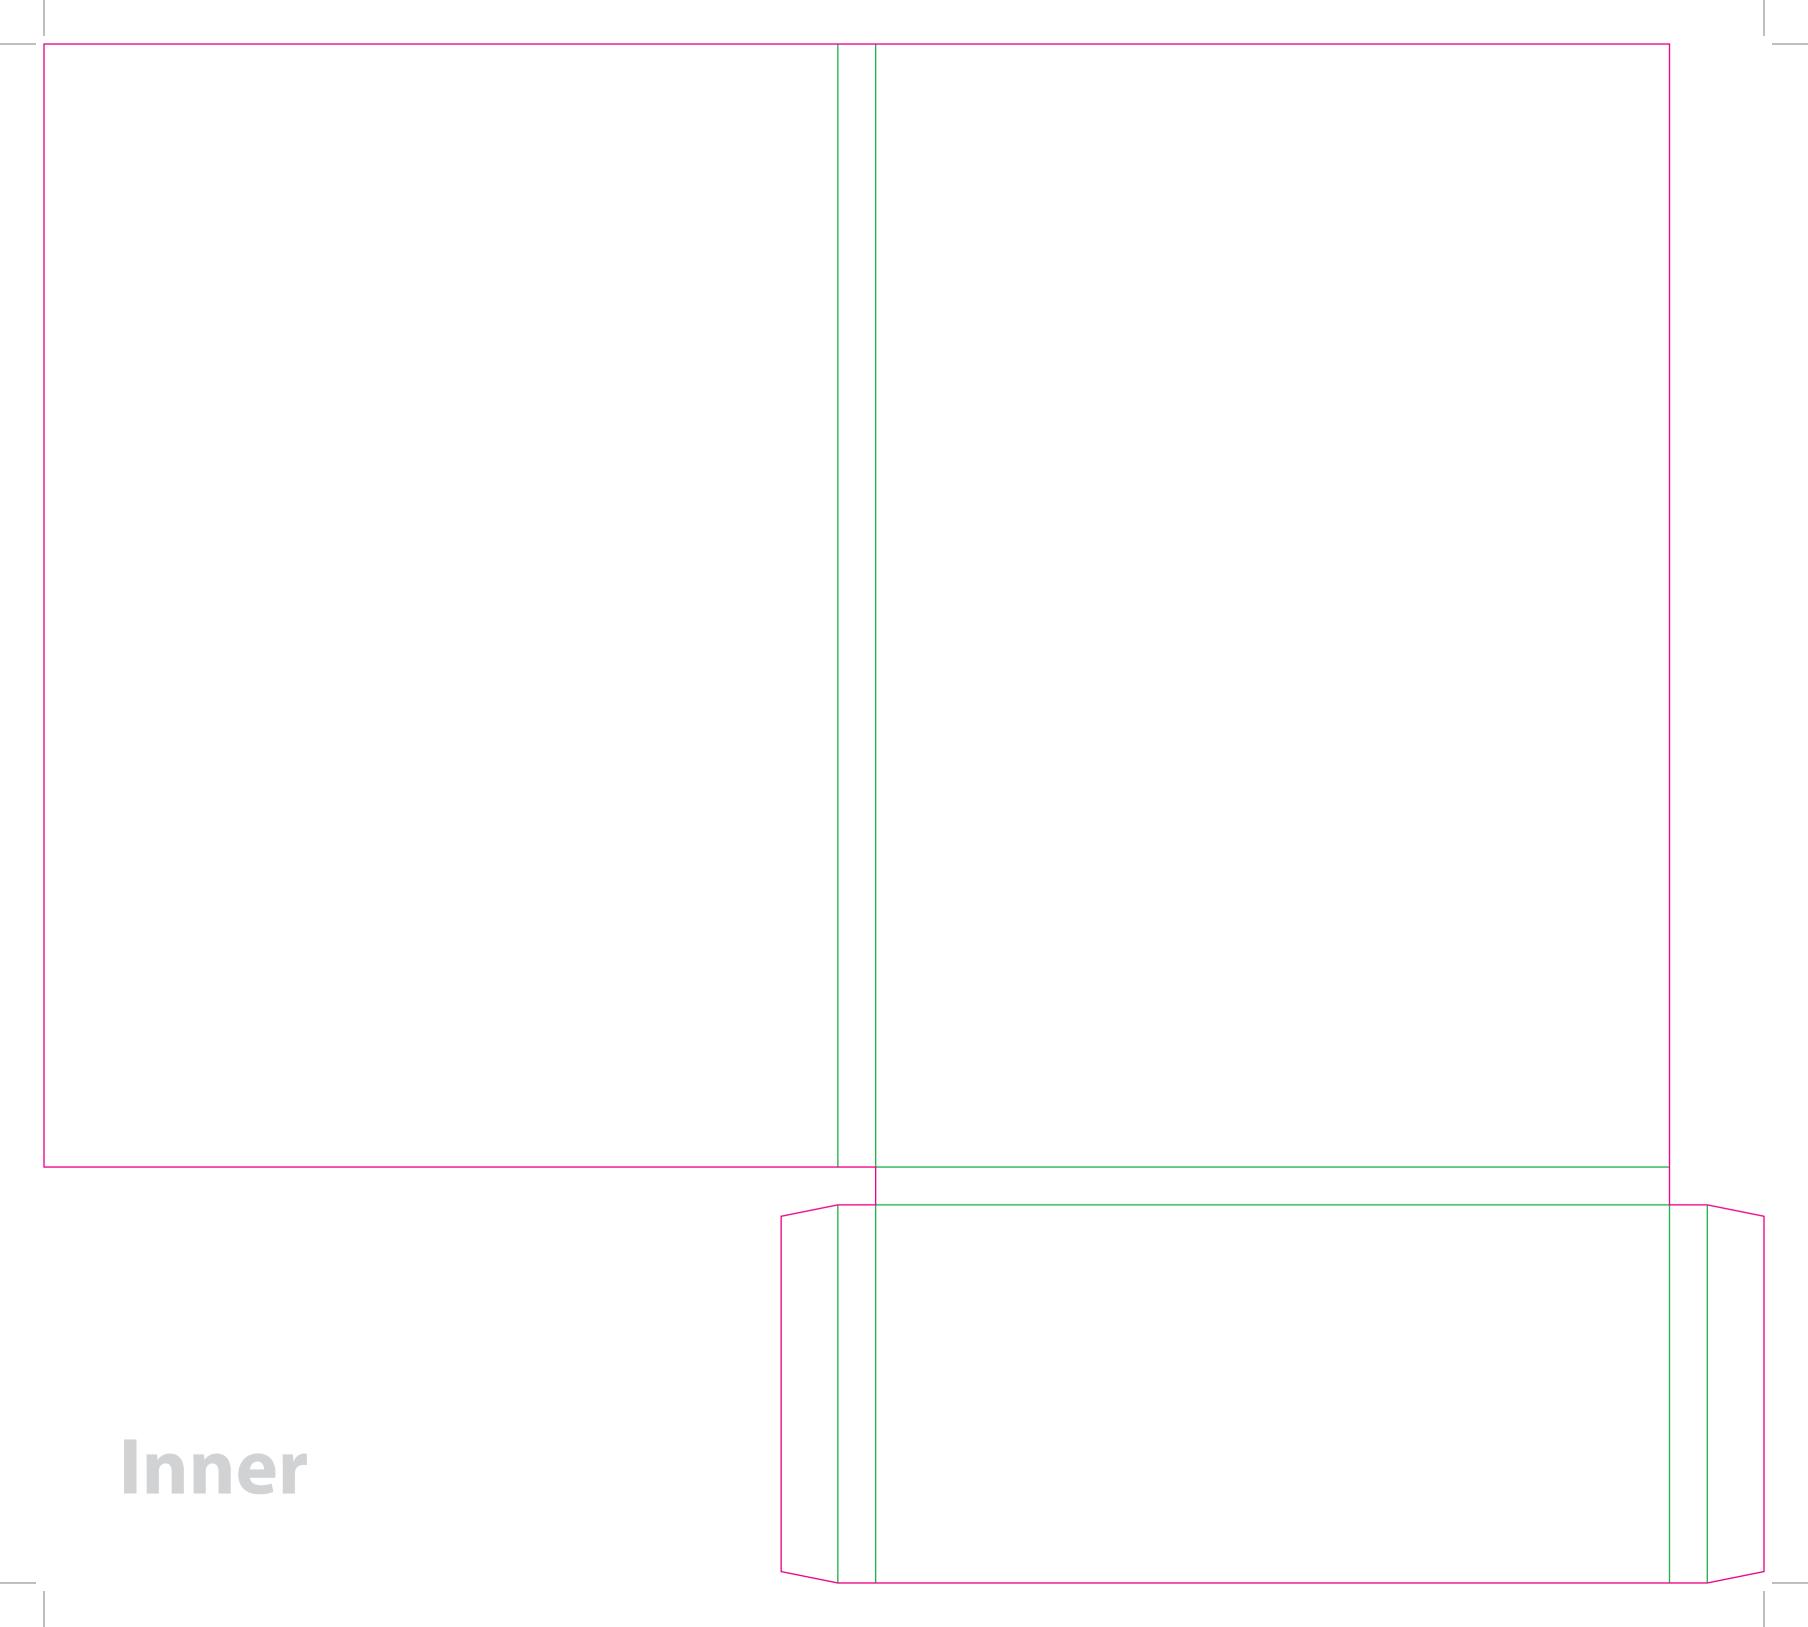

This document is set up to the exact flat size of your chosen folder and contains templates for both the inner and outer. Pink lines show cuts, green lines will be scored and folded. Please do not alter the document size or the colour and position of the lines in this template.

Please provide a minimum of 3mm bleed beyond the outline of the folder on all outer edges.

When creating your artwork, we also recommend a 'quiet area' where no text is placed closer than 8mm to the inside edges and spines of the folder template. This ensures that no text is at risk of being lost when your folders are trimmed.