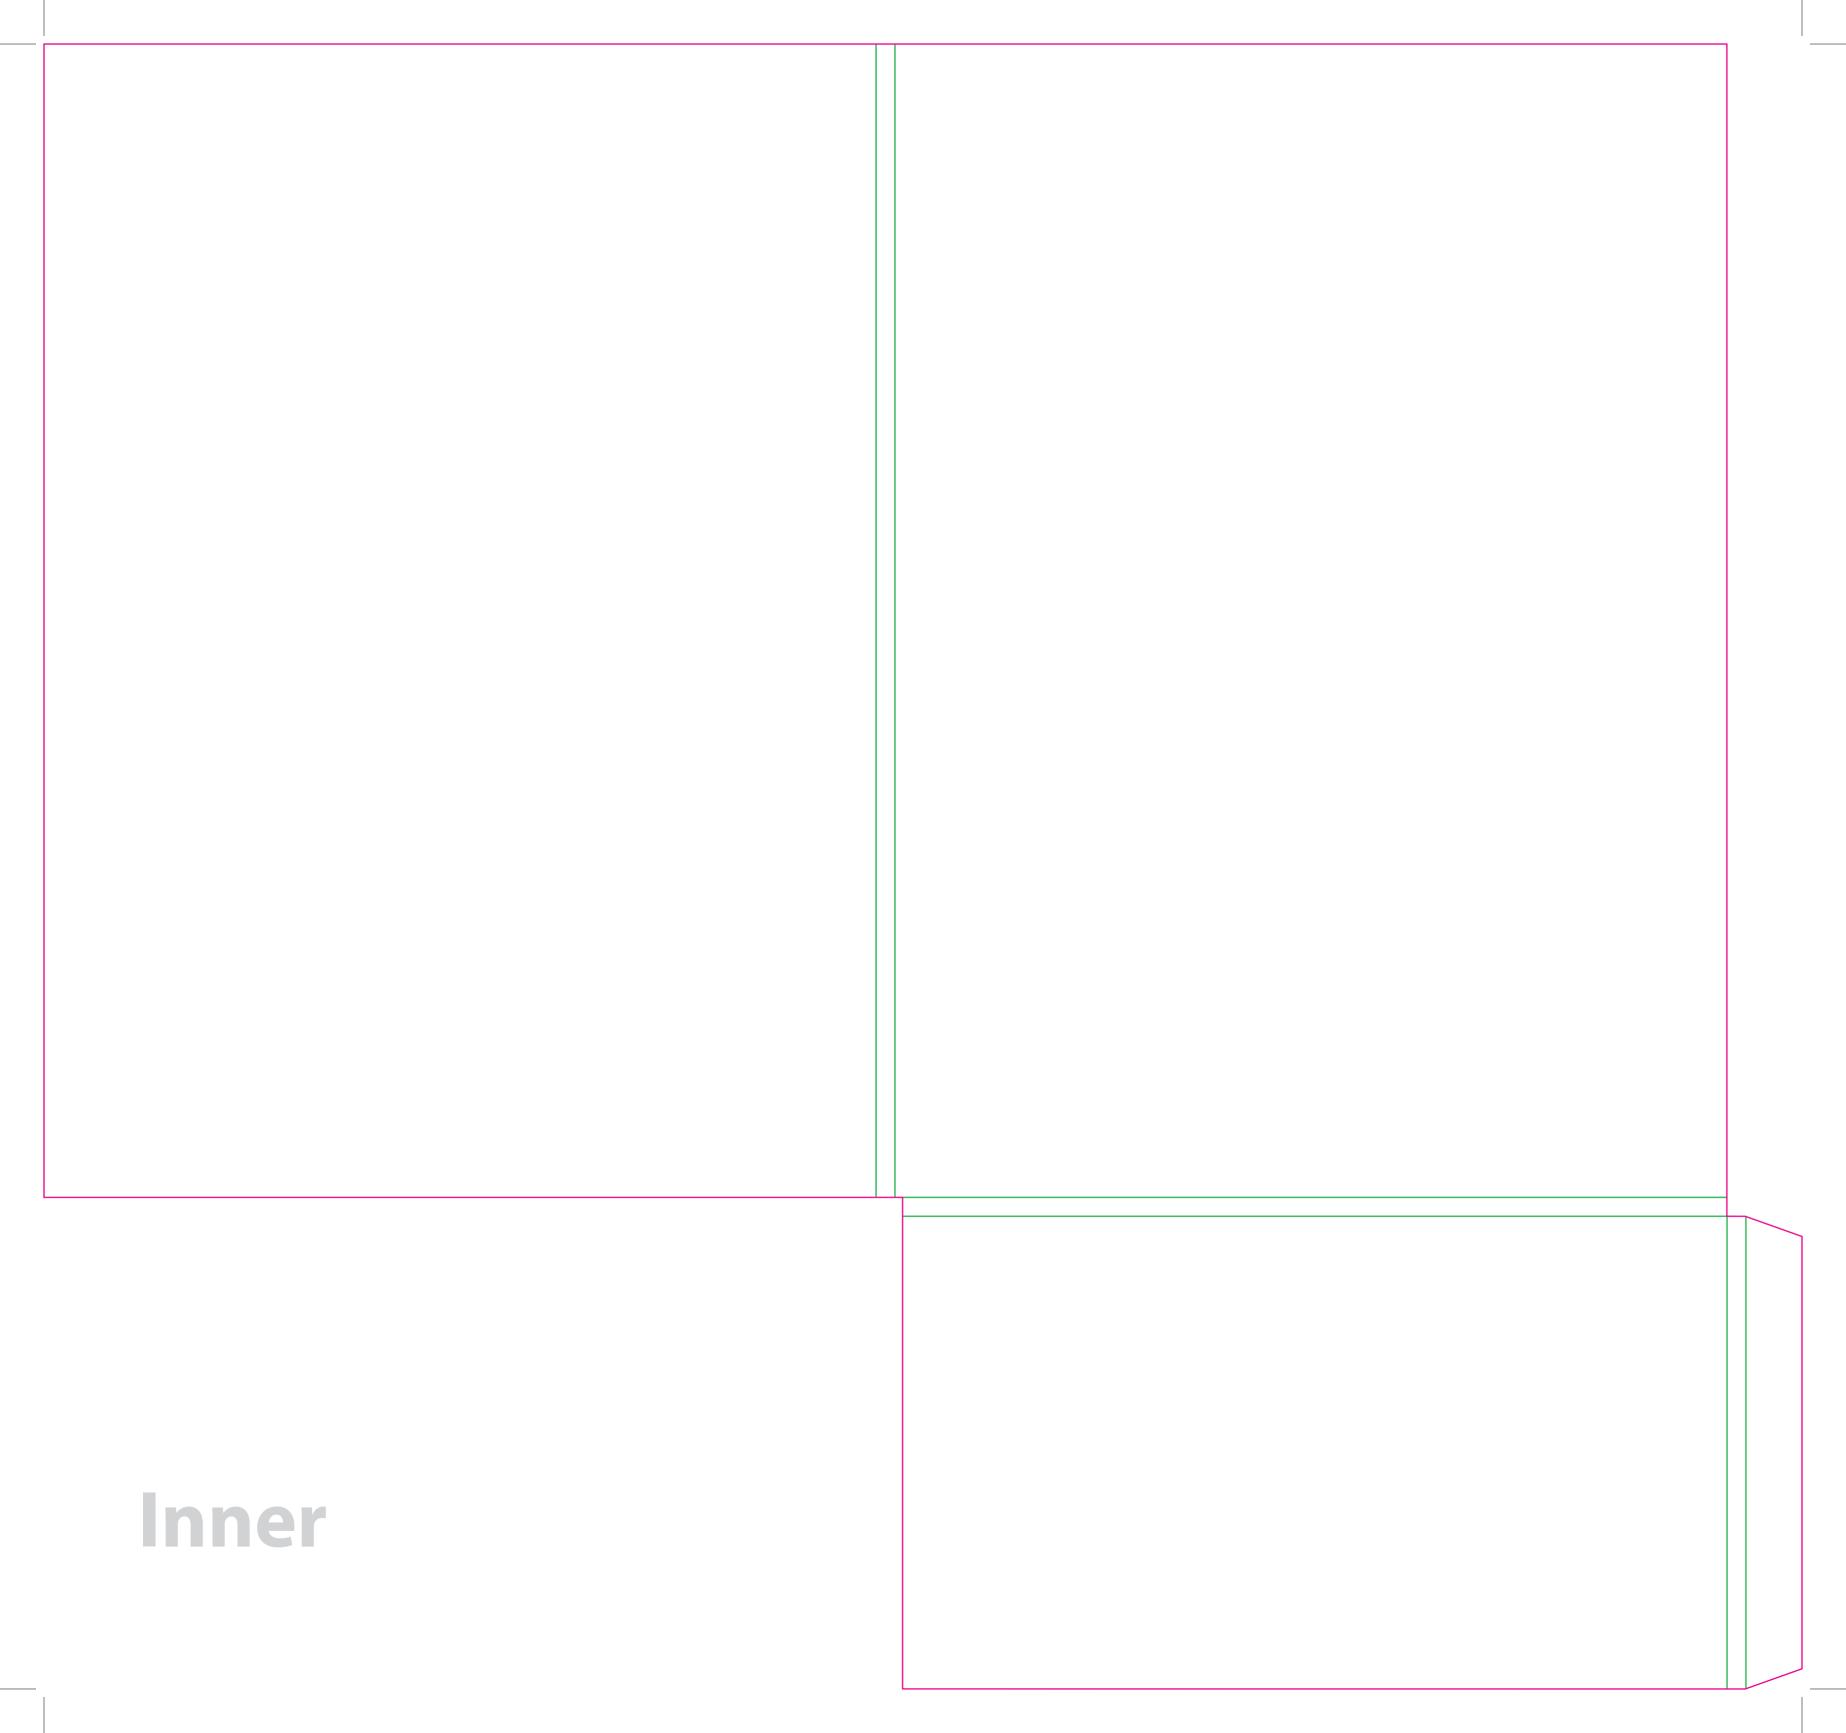

This document is set up to the exact flat size of your chosen folder and contains templates for both the inner and outer. Pink lines show cuts, green lines will be scored and folded. Please do not alter the document size or the colour and position of the lines in this template.

Please provide a minimum of 3mm bleed beyond the outline of the folder on all outer edges.

When creating your artwork, we also recommend a 'quiet area' where no text is placed closer than 8mm to the inside edges and spines of the folder template. This ensures that no text is at risk of being lost when your folders are trimmed.