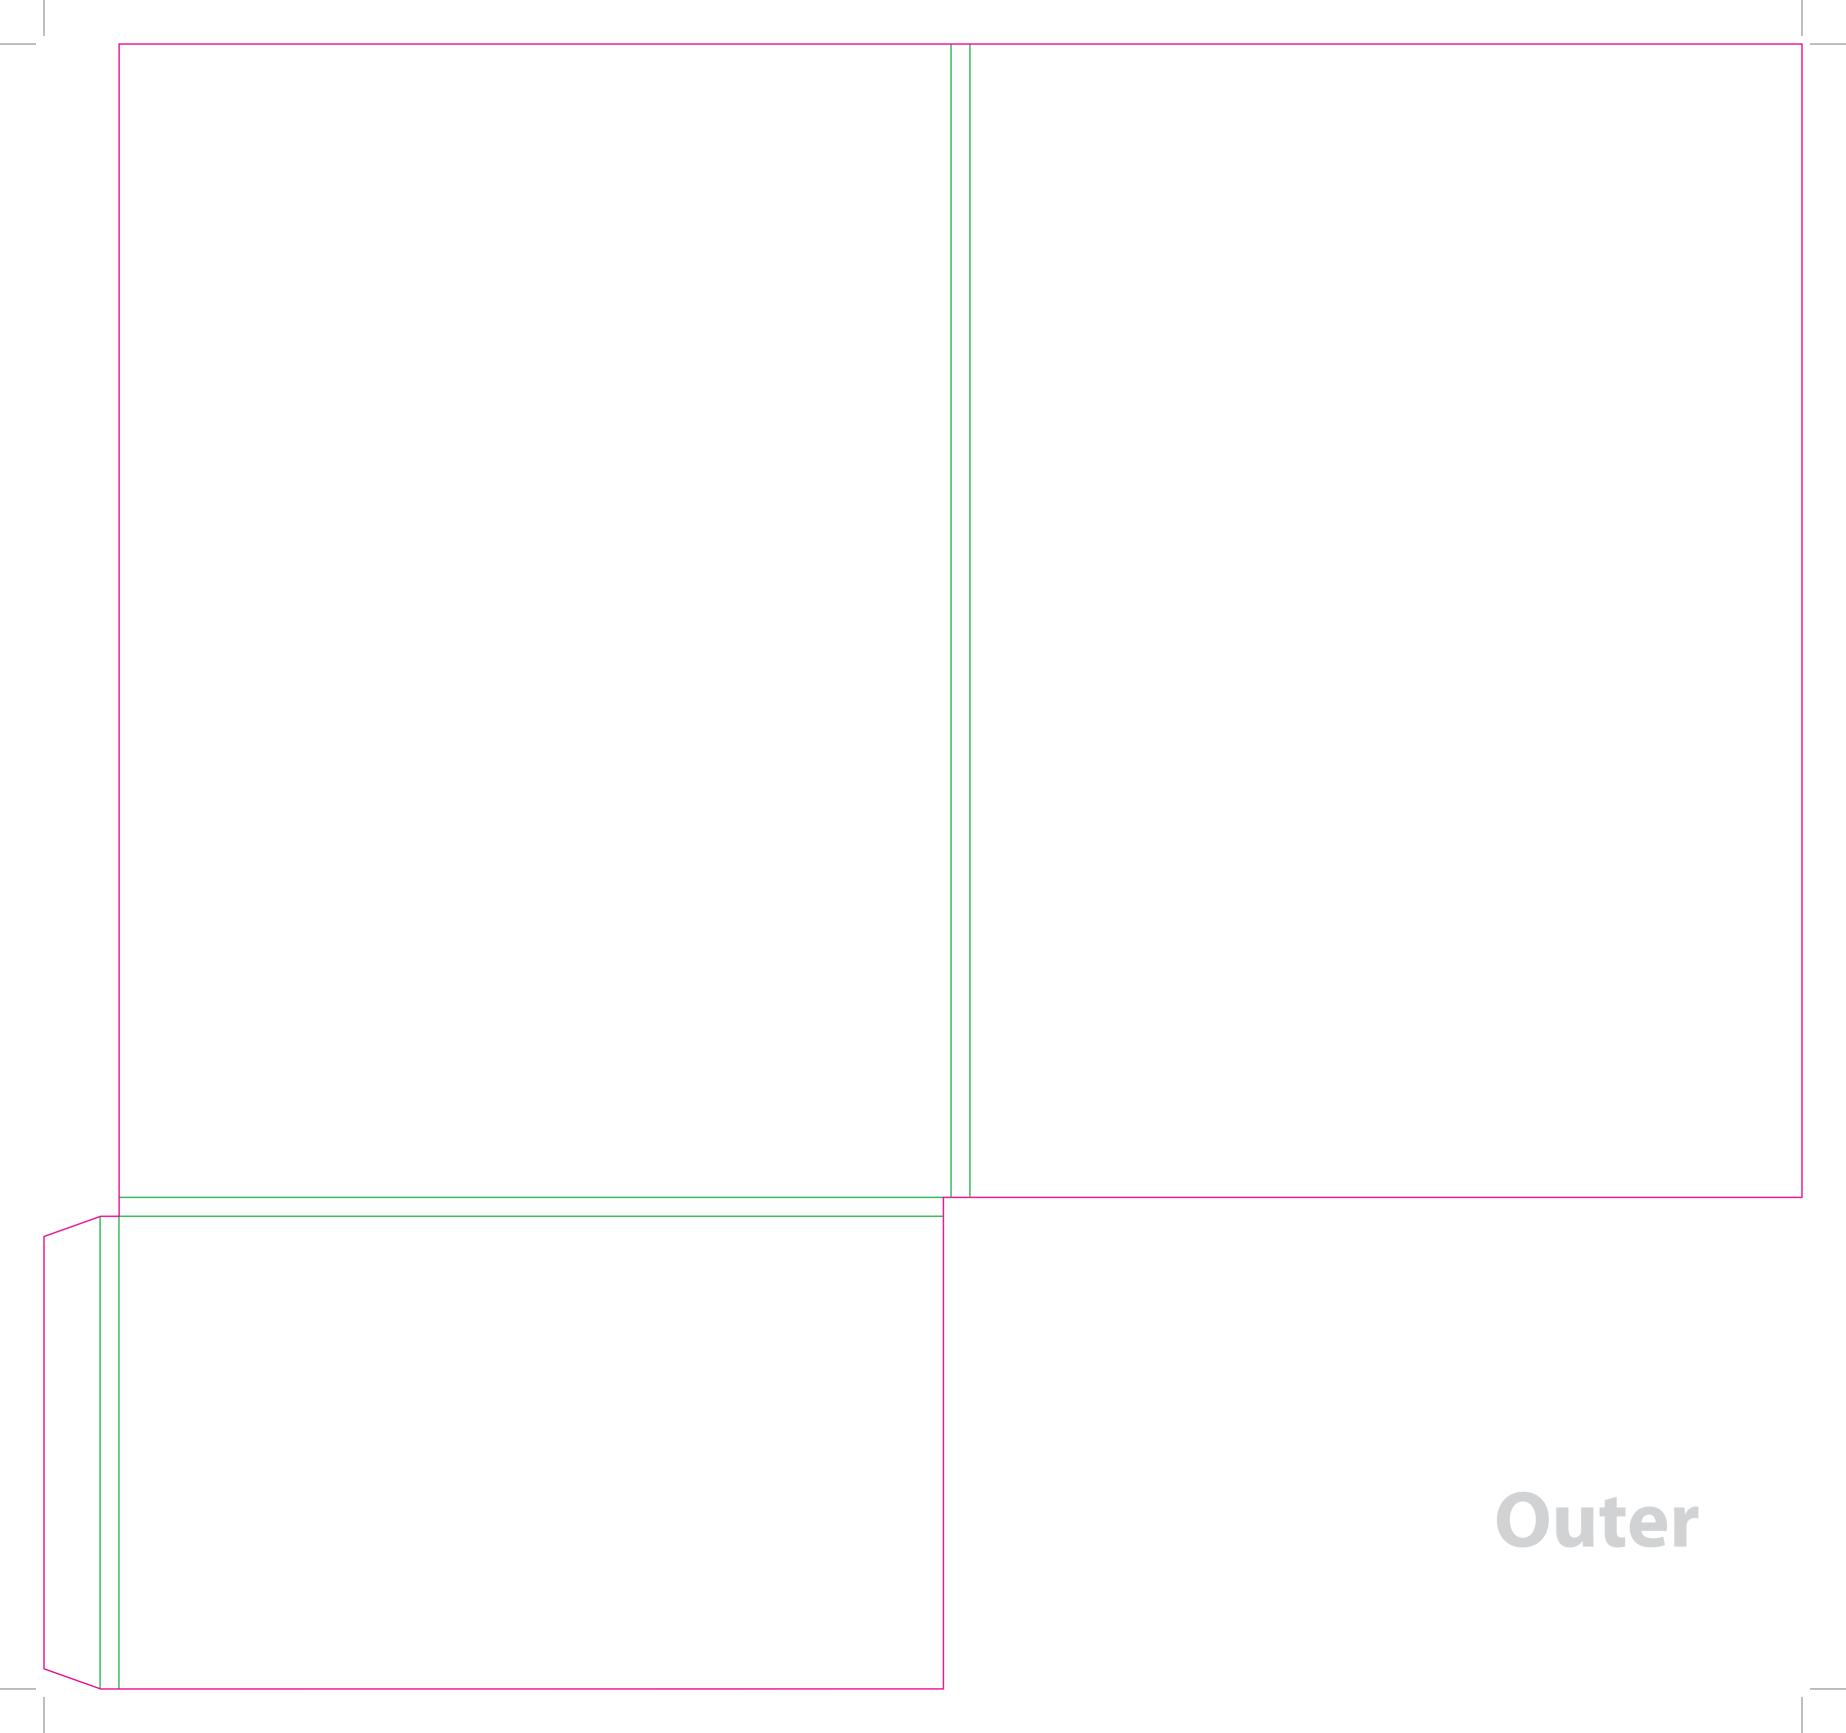

This document is set up to the exact flat size of your chosen folder and contains templates for both the inner and outer. Pink lines show cuts, green lines will be scored and folded. Please do not alter the document size or the colour and position of the lines in this template.

Please provide a minimum of 3mm bleed beyond the outline of the folder on all outer edges.

When creating your artwork, we also recommend a 'quiet area' where no text is placed closer than 8mm to the inside edges and spines of the folder template. This ensures that no text is at risk of being lost when your folders are trimmed.