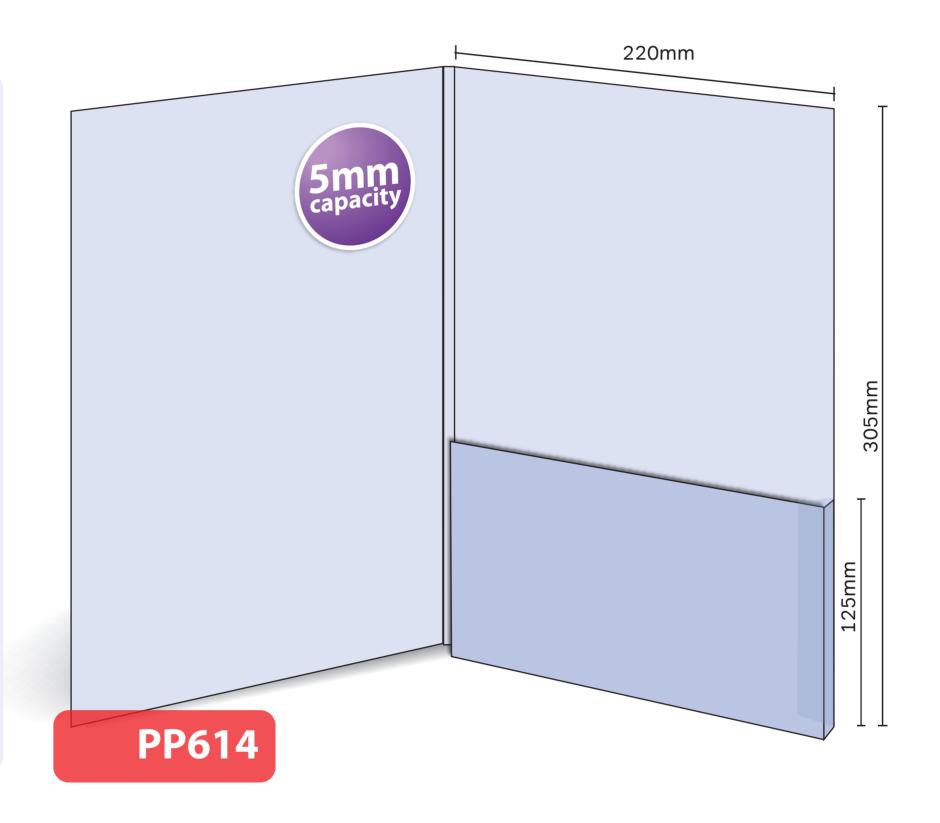

## PP614

Glued with capacity
Finished Size 220mm x 305mm - Flap 125mm
Flat Size 465mm x 435mm (incl. tab)
5mm capacity (holds up to 30 standard 80gsm sheets)