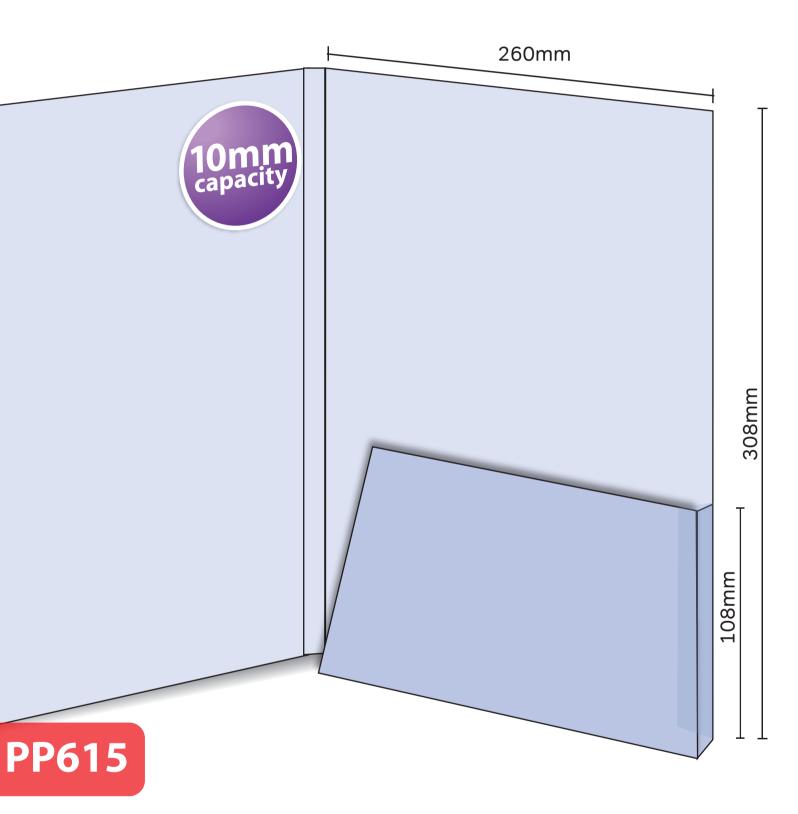

## PP615

Glued with capacity Finished Size 260mm x 308mm - Flap 108mm Flat Size 450mm x 425mm (incl. tab) 10mm capacity (holds up to 60 standard 80gsm sheets)

This document is set up to the exact flat size of your chosen folder and contains templates for both the inner and outer. Pink lines show cuts, green lines will be scored and folded. Please do not alter the document size or the colour and position of the lines in this template.

Please provide a minimum of 3mm bleed beyond the outline of the folder on all outer edges.

When creating your artwork, we also recommend a 'quiet area' where no text is placed closer than 8mm to the inside edges and spines of the folder template. This ensures that no text is at risk of being lost when your folders are trimmed.