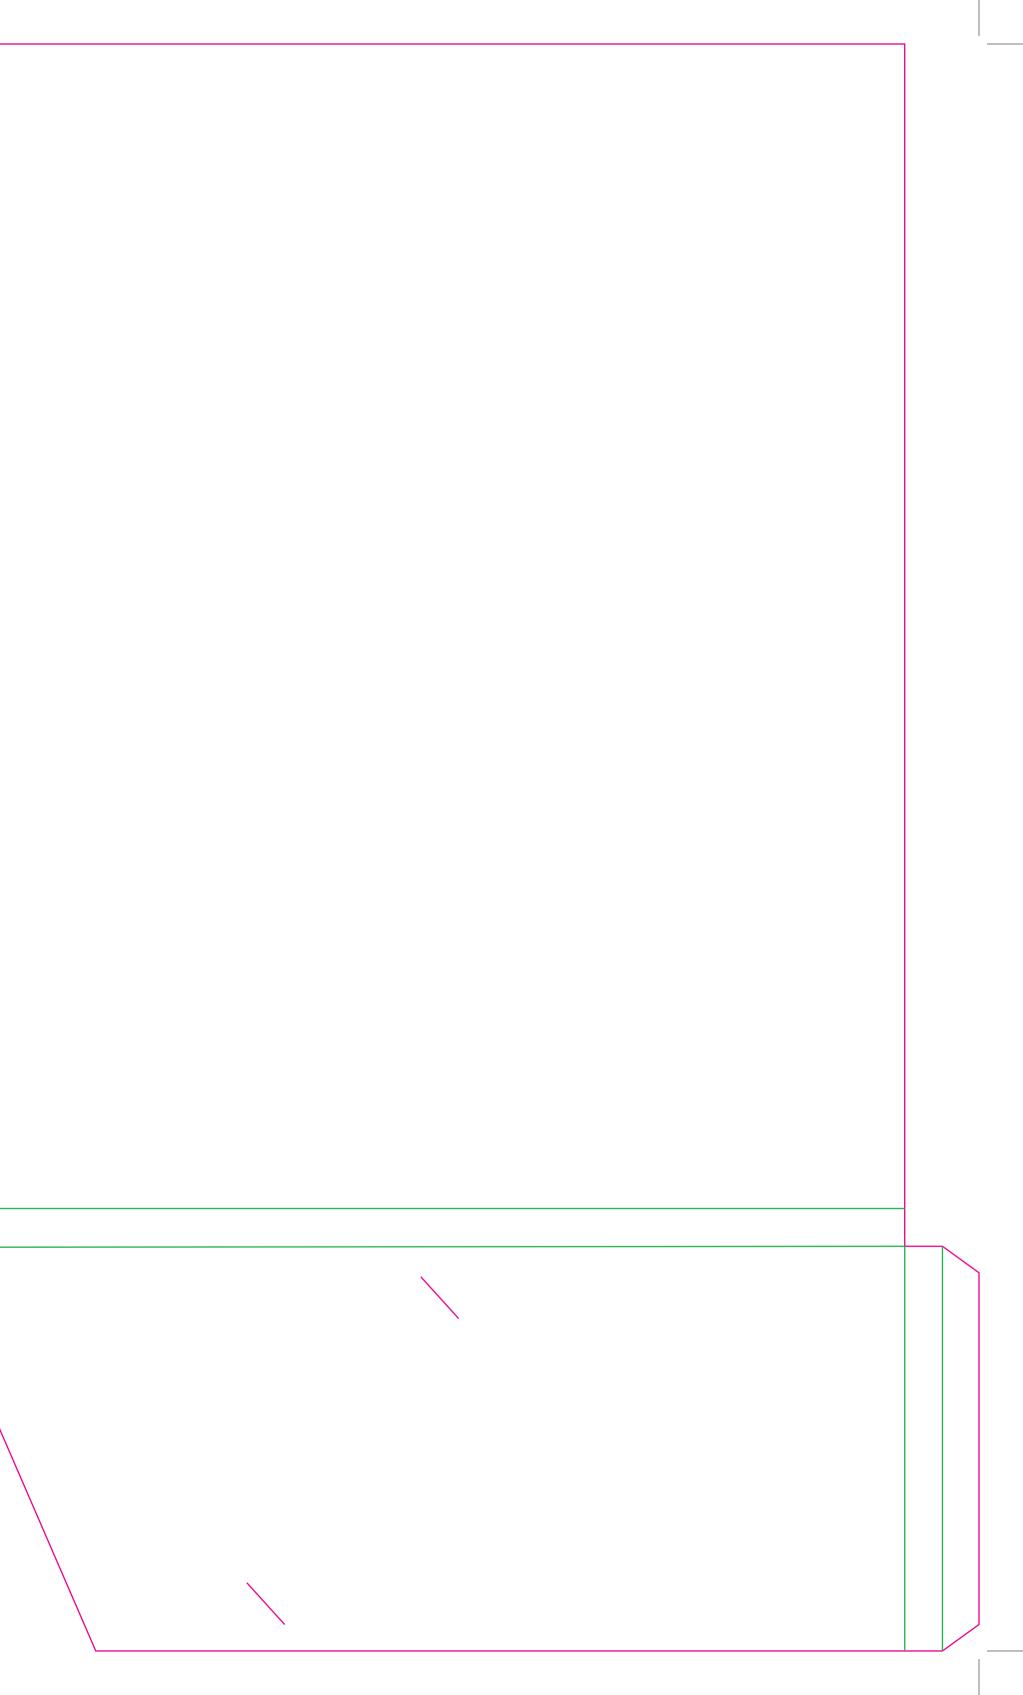

This document is set up to the exact flat size of your chosen folder and contains templates for both the inner and outer. Pink lines show cuts, green lines will be scored and folded. Please do not alter the document size or the colour and position of the lines in this template.

Please provide a minimum of 3mm bleed beyond the outline of the folder on all outer edges.

When creating your artwork, we also recommend a 'quiet area' where no text is placed closer than 8mm to the inside edges and spines of the folder template. This ensures that no text is at risk of being lost when your folders are trimmed.

## Inner