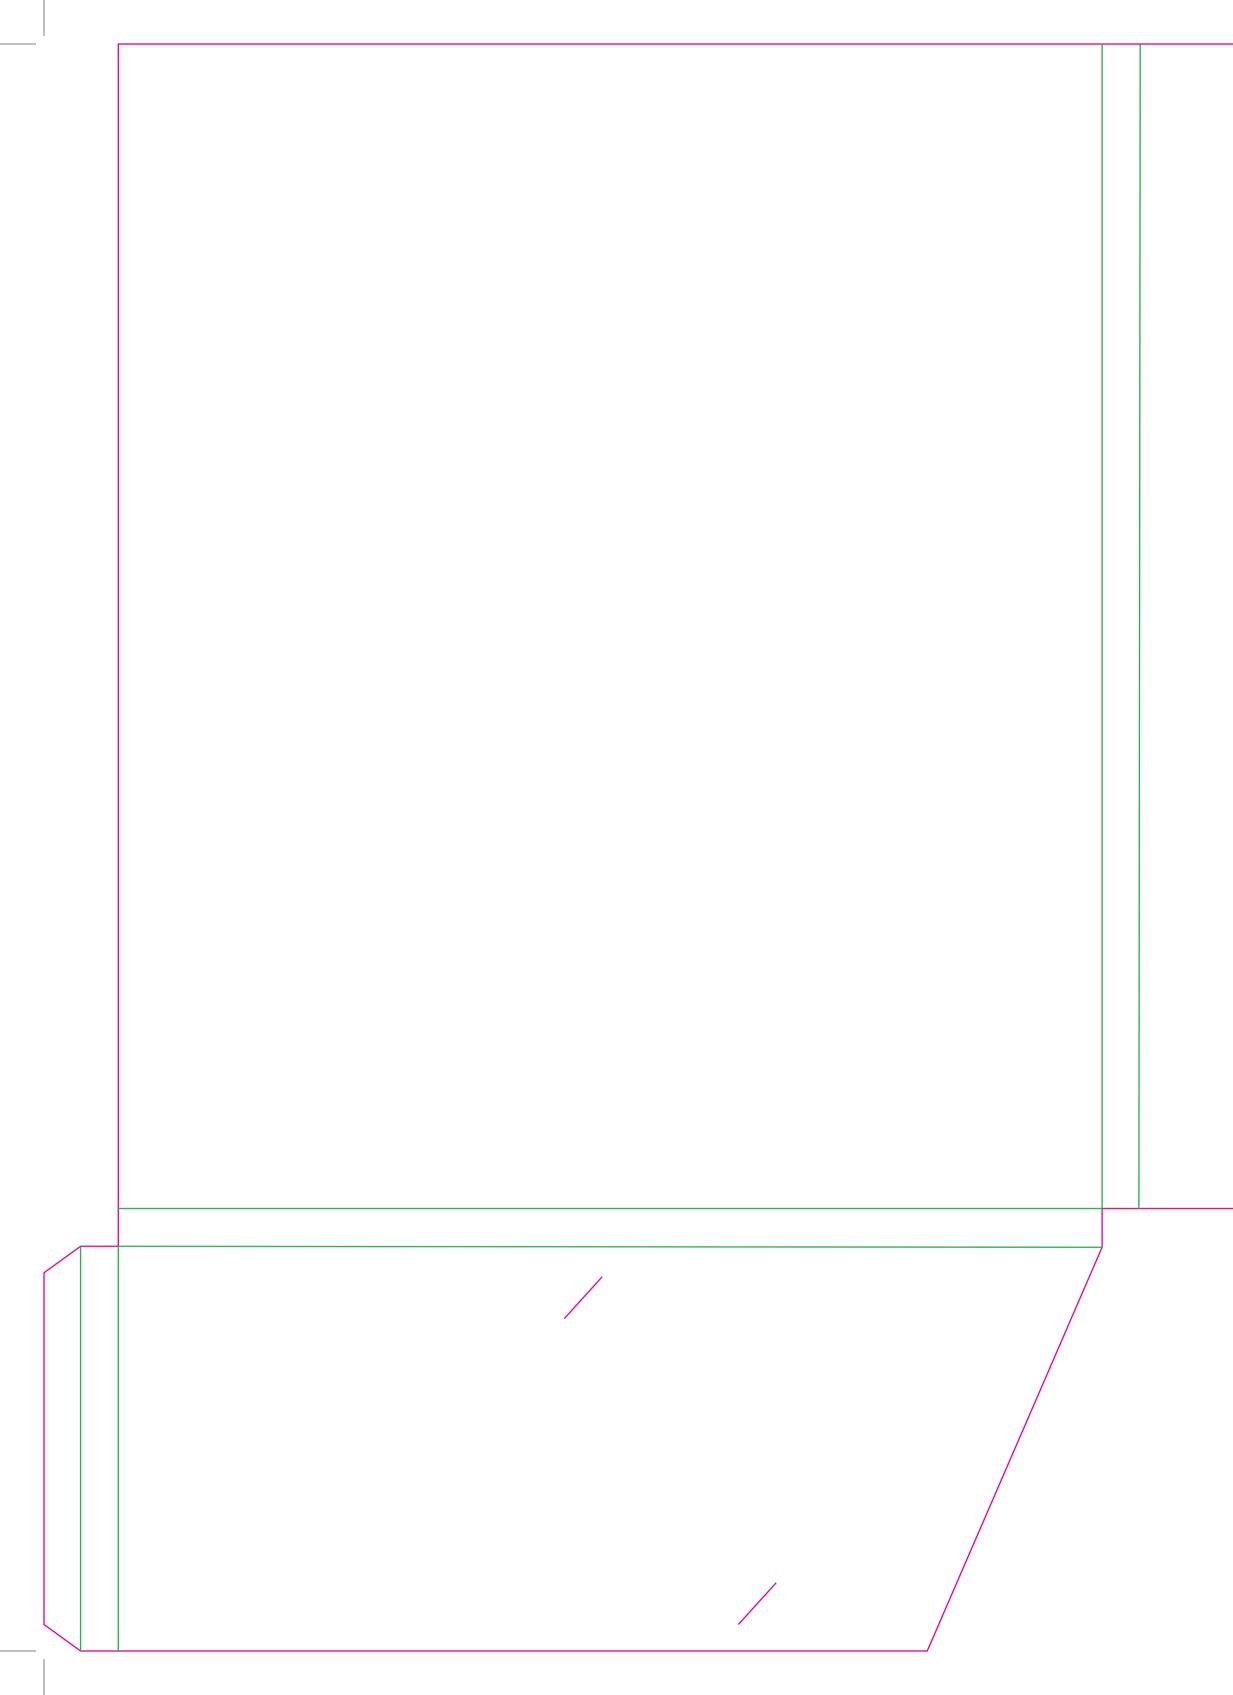

This document is set up to the exact flat size of your chosen folder and contains templates for both the inner and outer. Pink lines show cuts, green lines will be scored and folded. Please do not alter the document size or the colour and position of the lines in this template.

Please provide a minimum of 3mm bleed beyond the outline of the folder on all outer edges.

When creating your artwork, we also recommend a 'quiet area' where no text is placed closer than 8mm to the inside edges and spines of the folder template. This ensures that no text is at risk of being lost when your folders are trimmed.