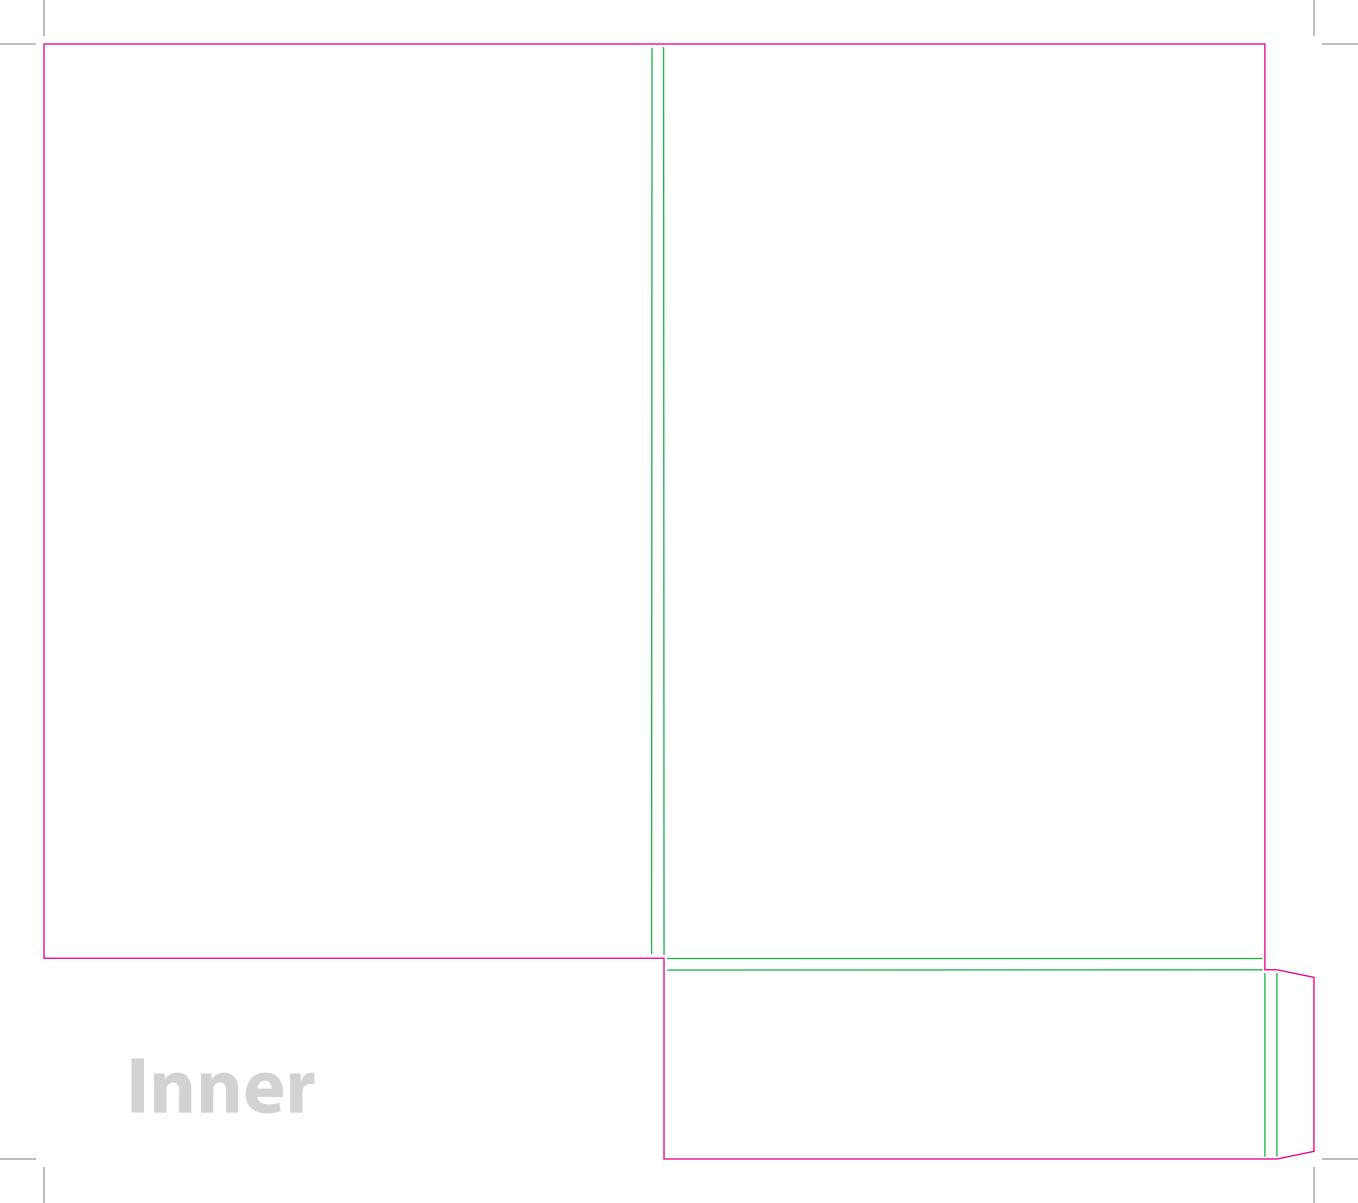

This document is set up to the exact flat size of your chosen folder and contains templates for both the inner and outer. Pink lines show cuts, green lines will be scored and folded. Please do not alter the document size or the colour and position of the lines in this template.

Please provide a minimum of 3mm bleed beyond the outline of the folder on all outer edges.

When creating your artwork, we also recommend a 'quiet area' where no text is placed closer than 8mm to the inside edges and spines of the folder template. This ensures that no text is at risk of being lost when your folders are trimmed.