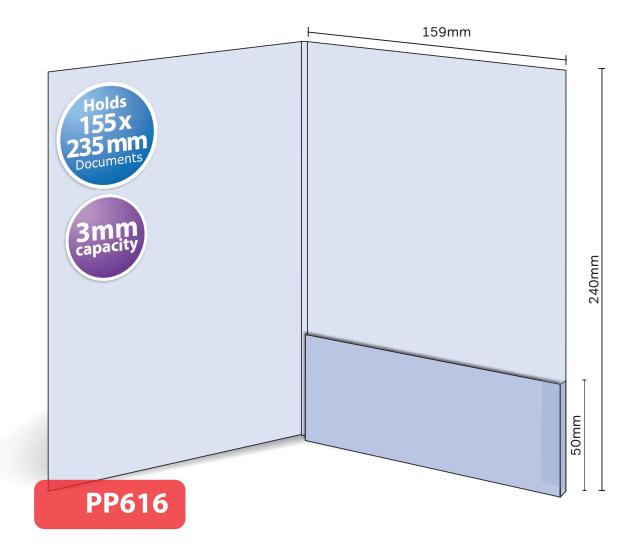

## PP616

Glued with capacity
Finished Size 159mm x 240mm - Flap 50mm
Flat Size 336mm x 295mm (incl. tab)
3mm capacity (holds up to 18 standard 80gsm sheets)