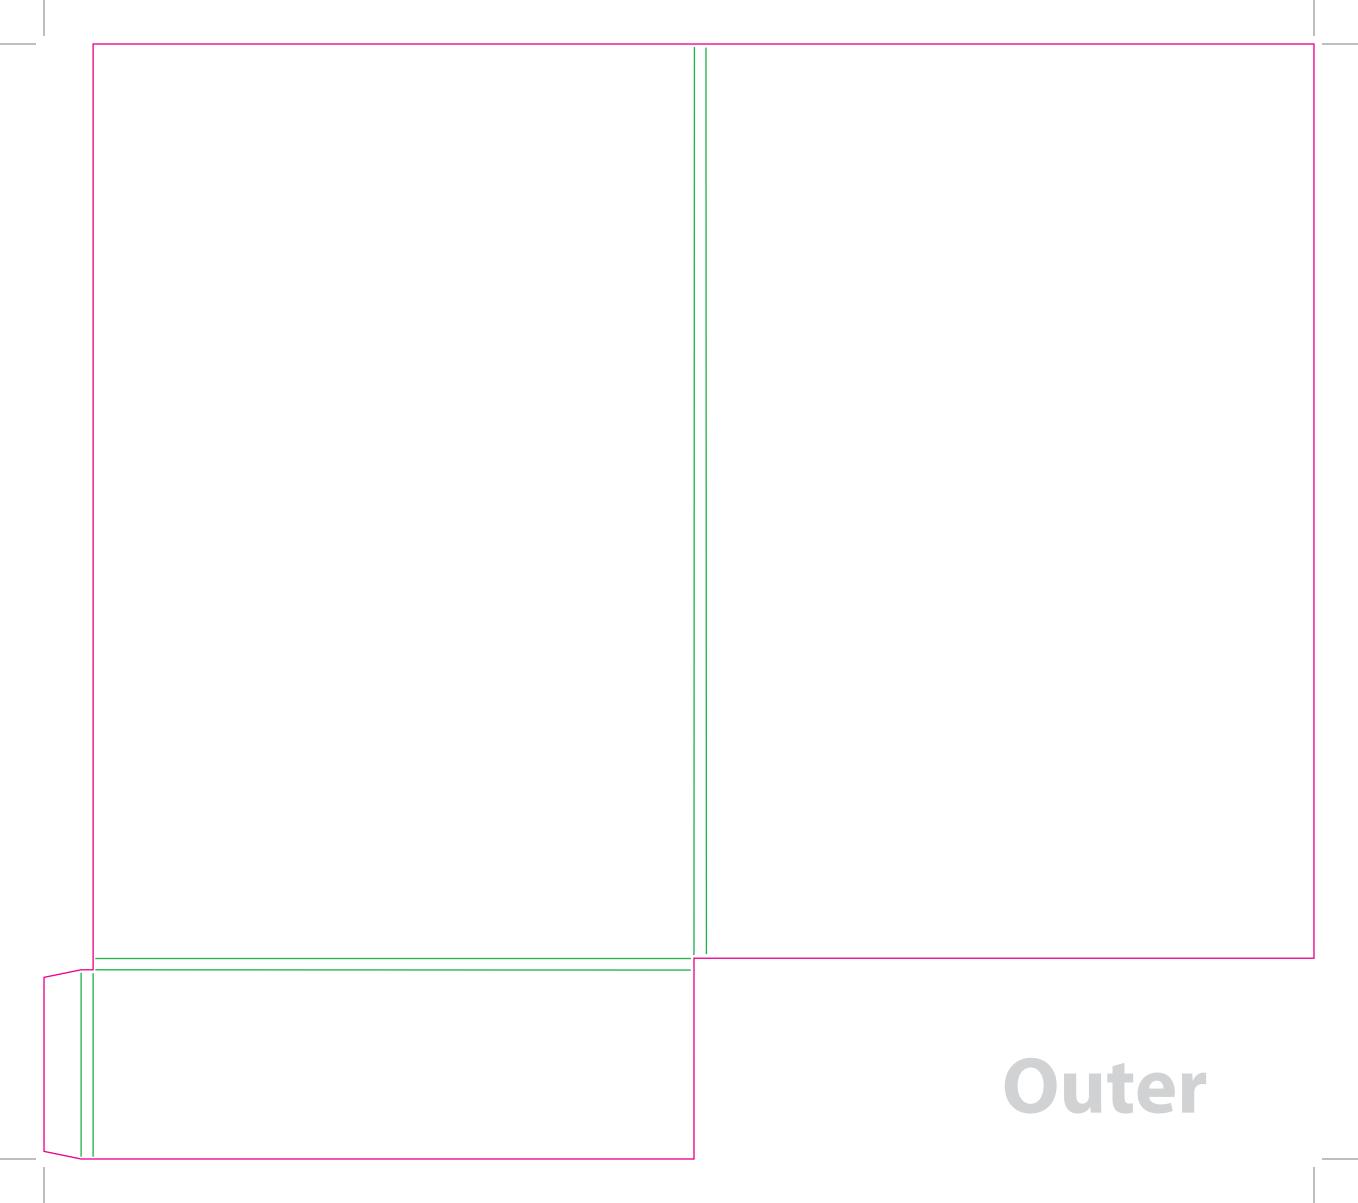

This document is set up to the exact flat size of your chosen folder and contains templates for both the inner and outer. Pink lines show cuts, green lines will be scored and folded. Please do not alter the document size or the colour and position of the lines in this template.

Please provide a minimum of 3mm bleed beyond the outline of the folder on all outer edges.

When creating your artwork, we also recommend a 'quiet area' where no text is placed closer than 8mm to the inside edges and spines of the folder template. This ensures that no text is at risk of being lost when your folders are trimmed.