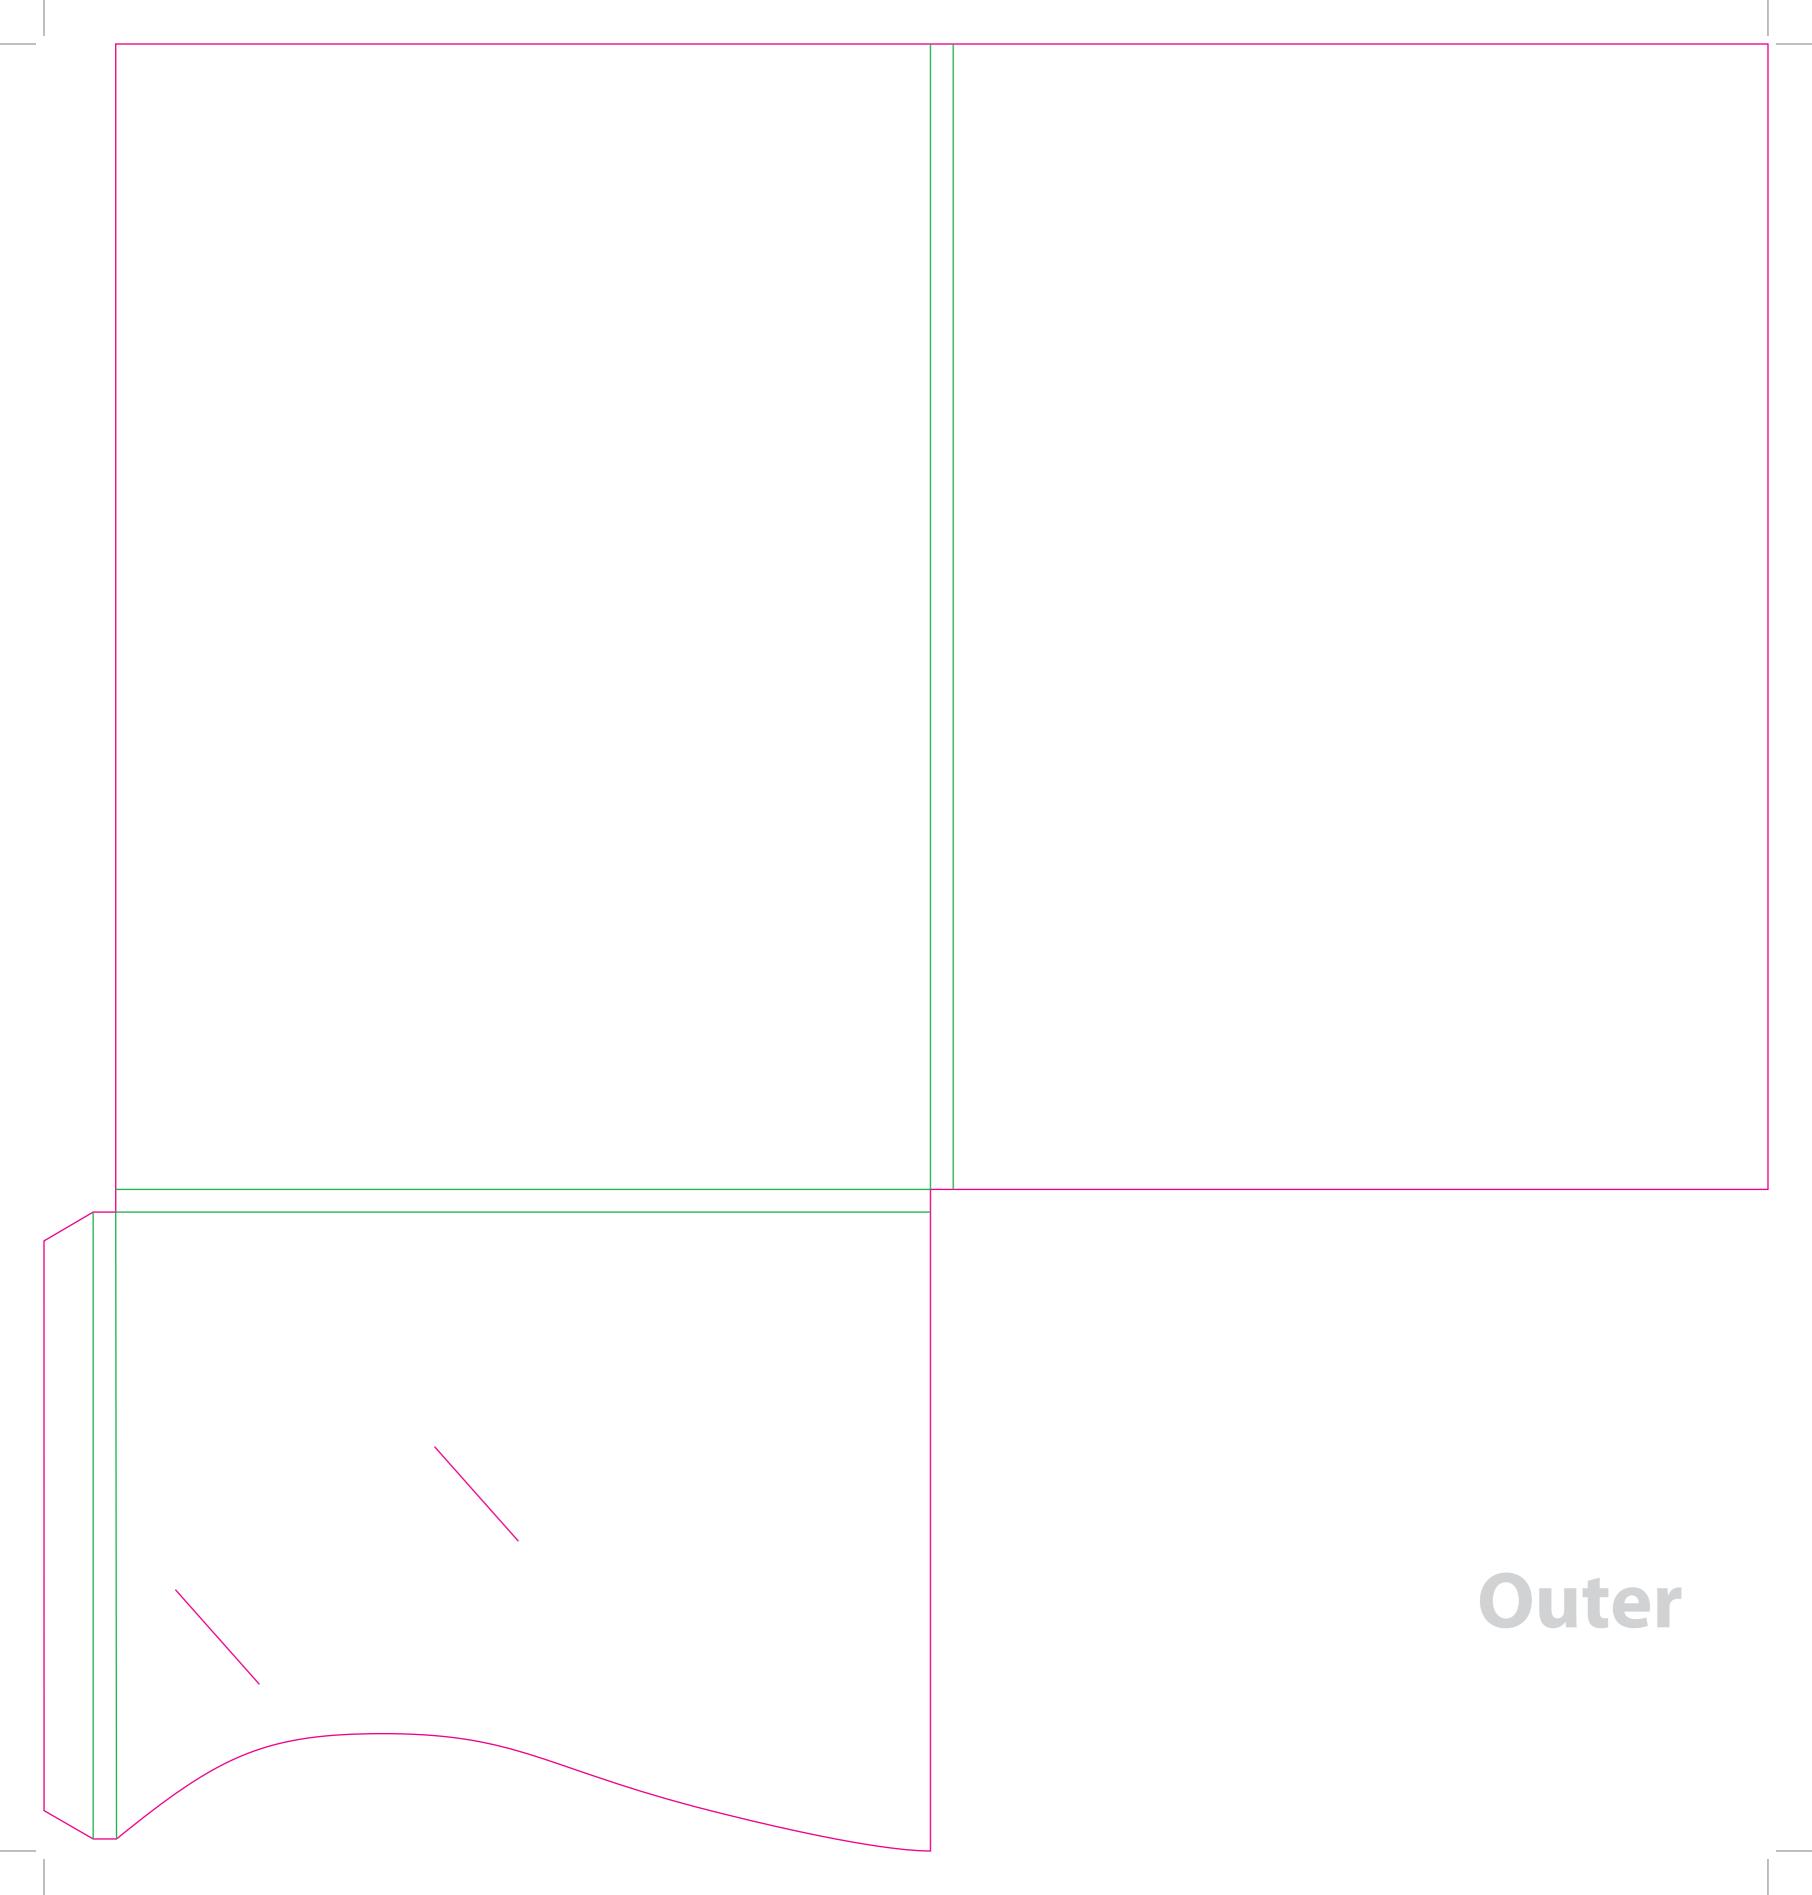

This document is set up to the exact flat size of your chosen folder and contains templates for both the inner and outer. Pink lines show cuts, green lines will be scored and folded. Please do not alter the document size or the colour and position of the lines in this template.

Please provide a minimum of 3mm bleed beyond the outline of the folder on all outer edges.

When creating your artwork, we also recommend a 'quiet area' where no text is placed closer than 8mm to the inside edges and spines of the folder template. This ensures that no text is at risk of being lost when your folders are trimmed.