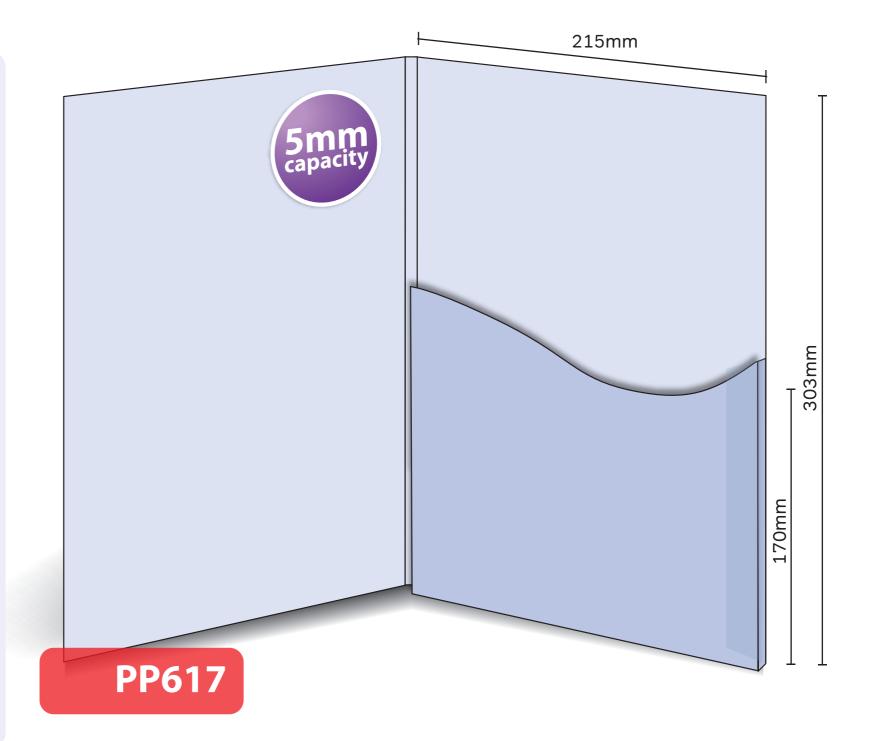

## PP617

Glued with capacity
Finished Size 215mm x 303mm - Flap 170mm
Flat Size 456mm x 478mm (incl. tab)
5mm capacity (holds up to 30 standard 80gsm sheets)