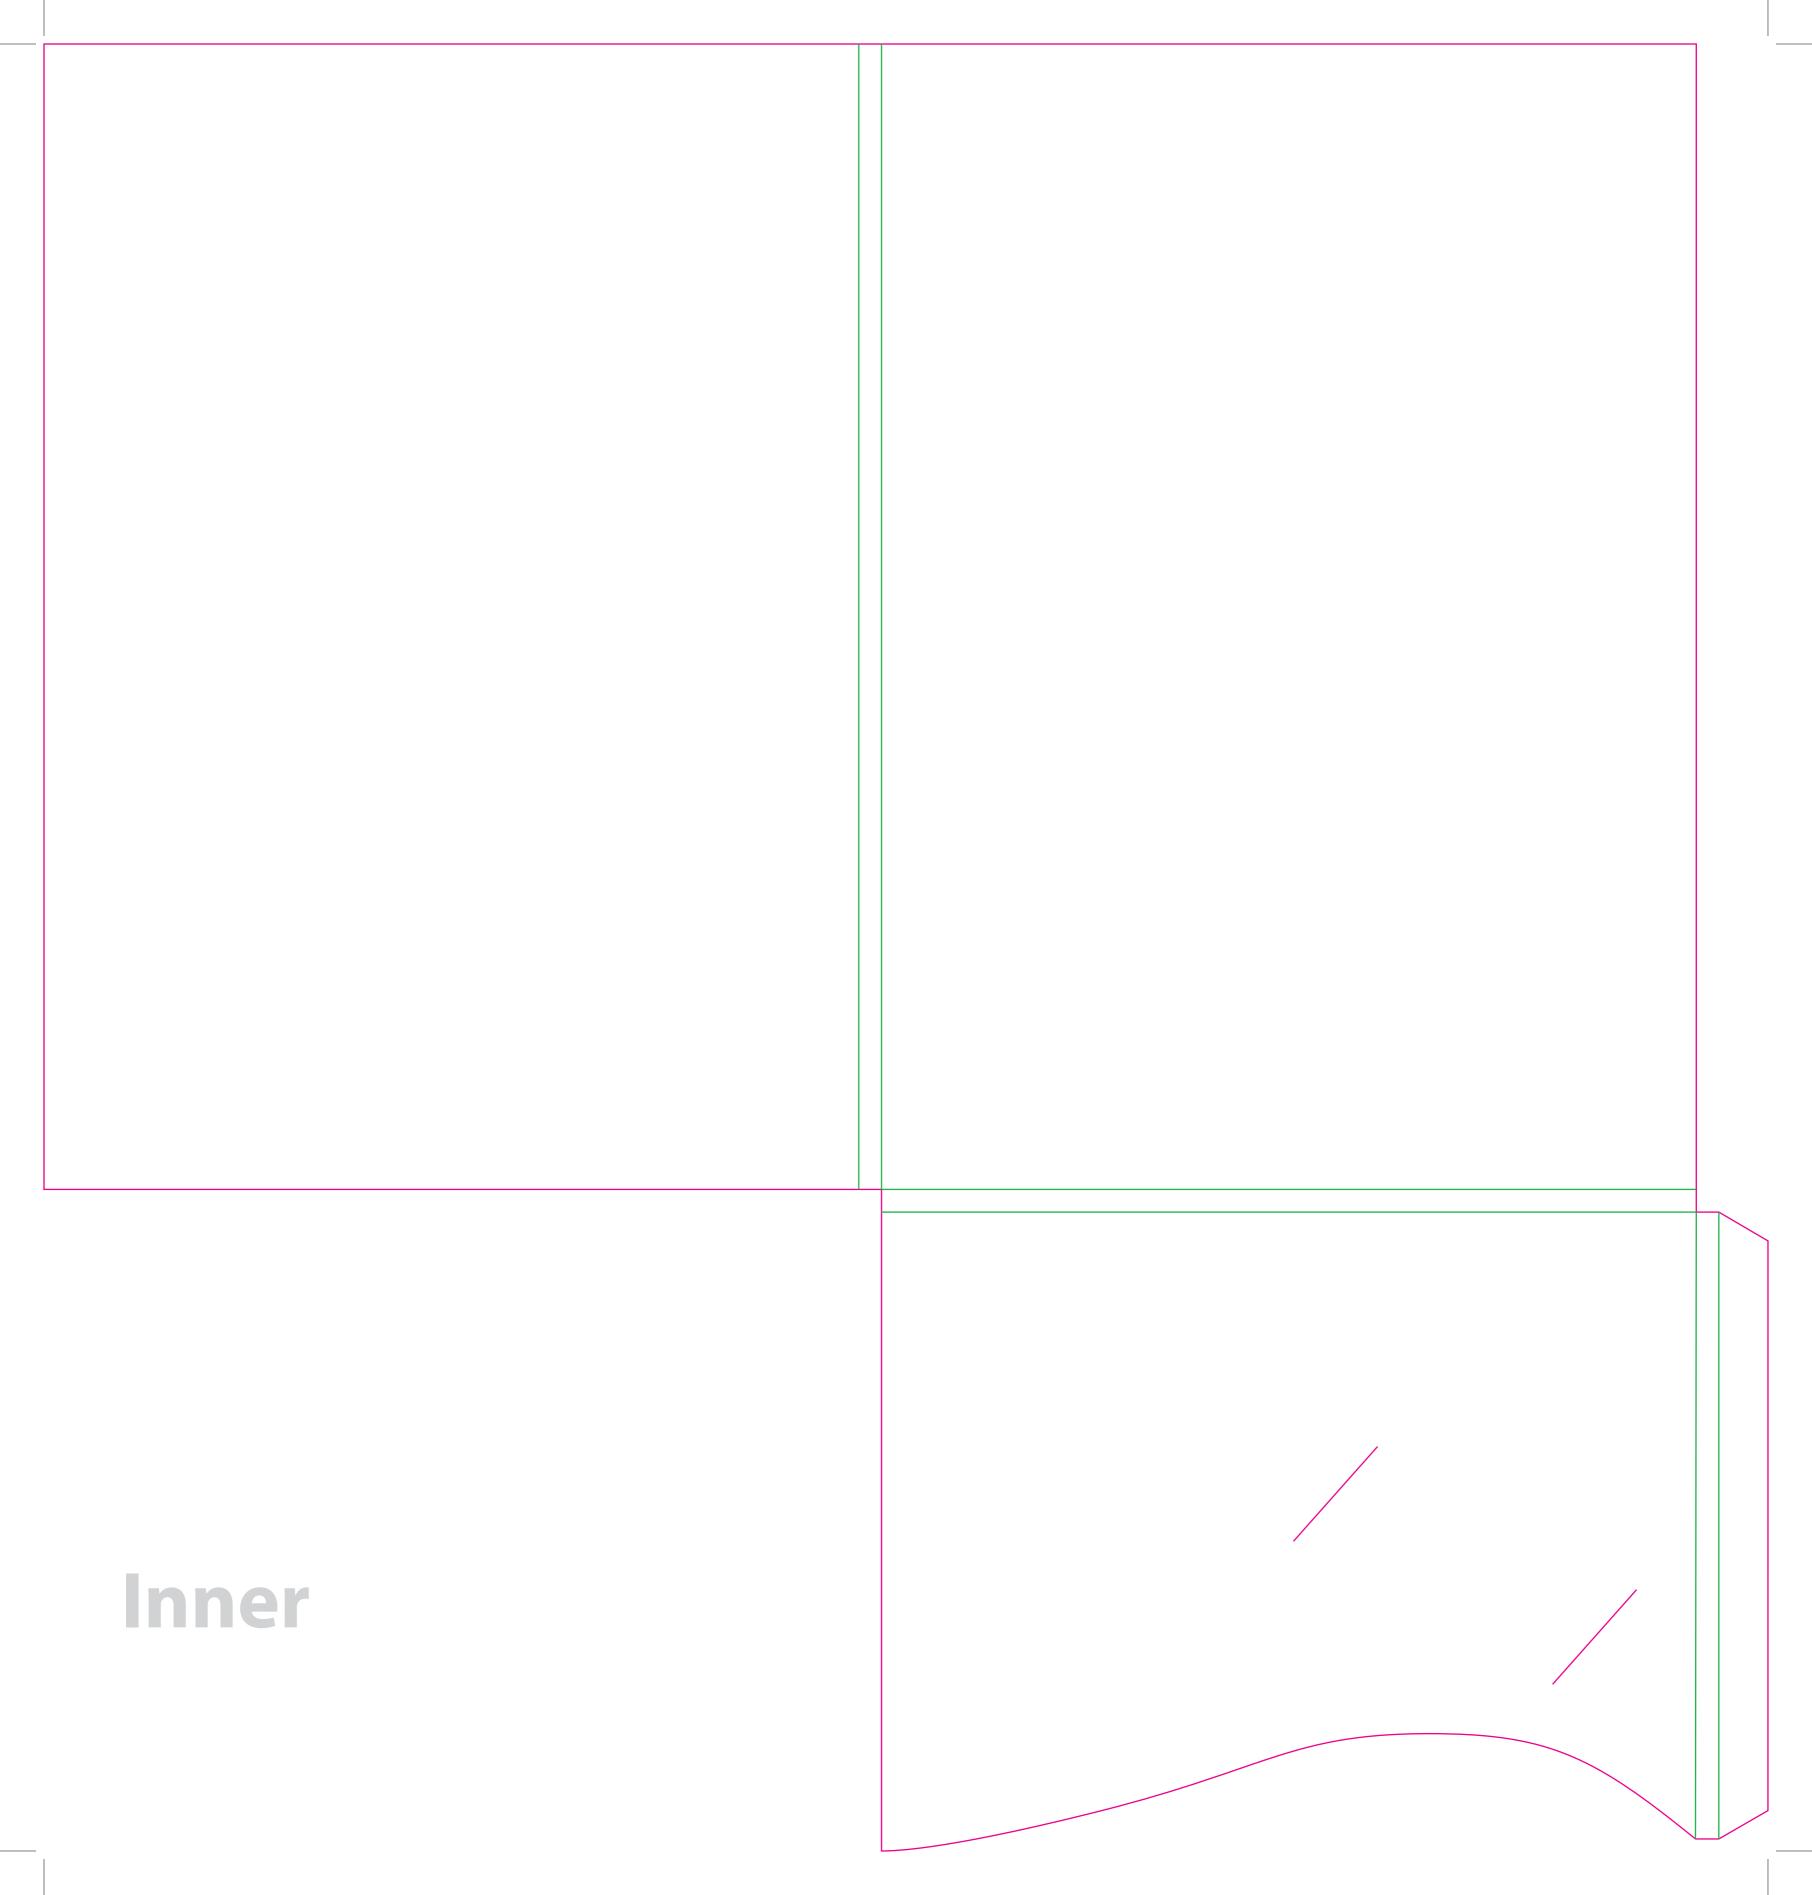

This document is set up to the exact flat size of your chosen folder and contains templates for both the inner and outer. Pink lines show cuts, green lines will be scored and folded. Please do not alter the document size or the colour and position of the lines in this template.

Please provide a minimum of 3mm bleed beyond the outline of the folder on all outer edges.

When creating your artwork, we also recommend a 'quiet area' where no text is placed closer than 8mm to the inside edges and spines of the folder template. This ensures that no text is at risk of being lost when your folders are trimmed.