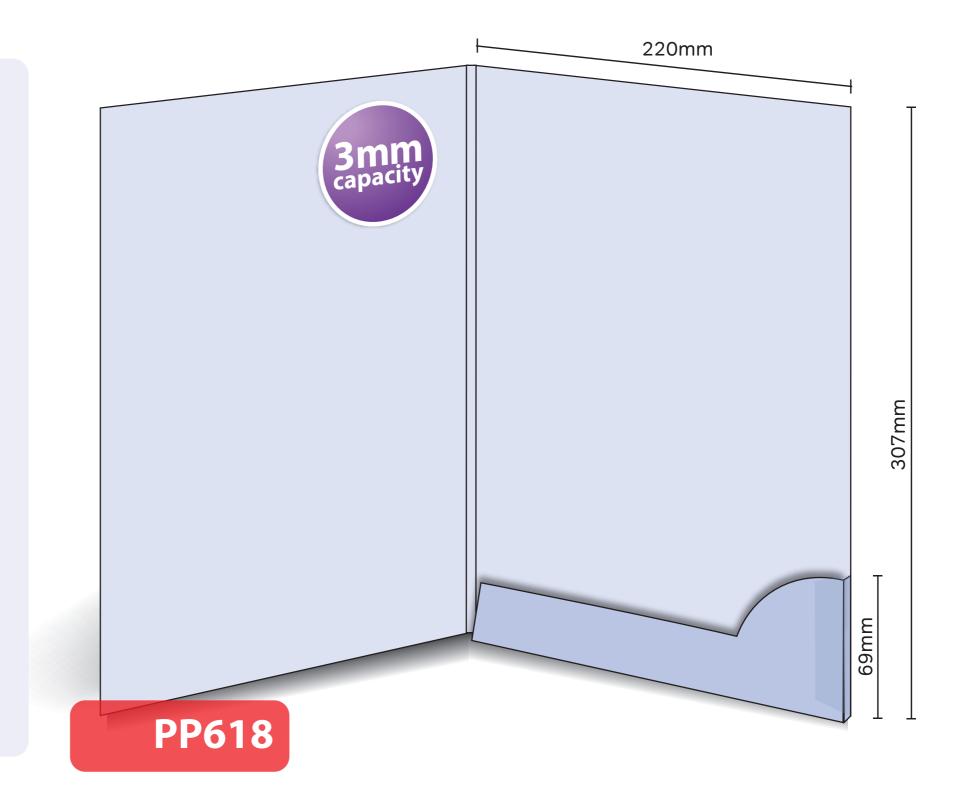

## PP618

Glued with capacity Finished Size 220mm x 307mm - Flap 69mm Flat Size 458mm x 378mm (incl. tab) 3mm capacity (holds up to 18 standard 80gsm sheets)