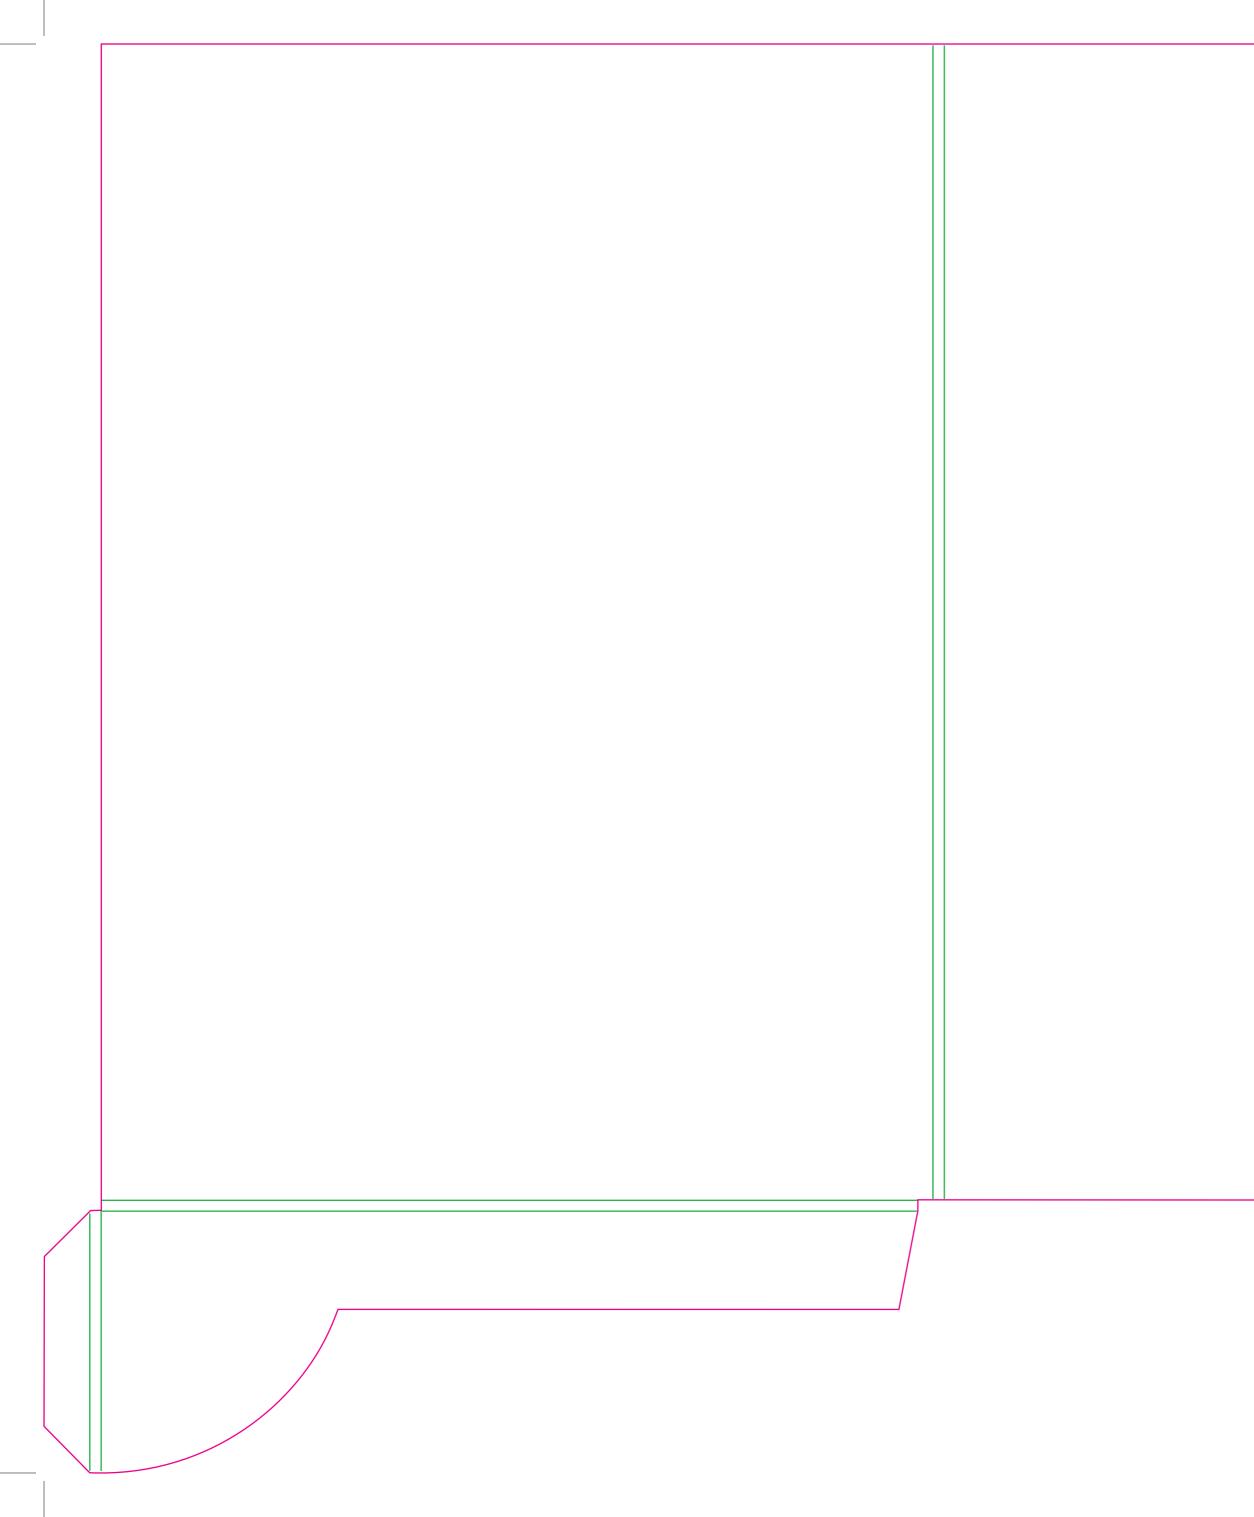

This document is set up to the exact flat size of your chosen folder and contains templates for both the inner and outer. Pink lines show cuts, green lines will be scored and folded. Please do not alter the document size or the colour and position of the lines in this template.

Please provide a minimum of 3mm bleed beyond the outline of the folder on all outer edges.

When creating your artwork, we also recommend a 'quiet area' where no text is placed closer than 8mm to the inside edges and spines of the folder template. This ensures that no text is at risk of being lost when your folders are trimmed.