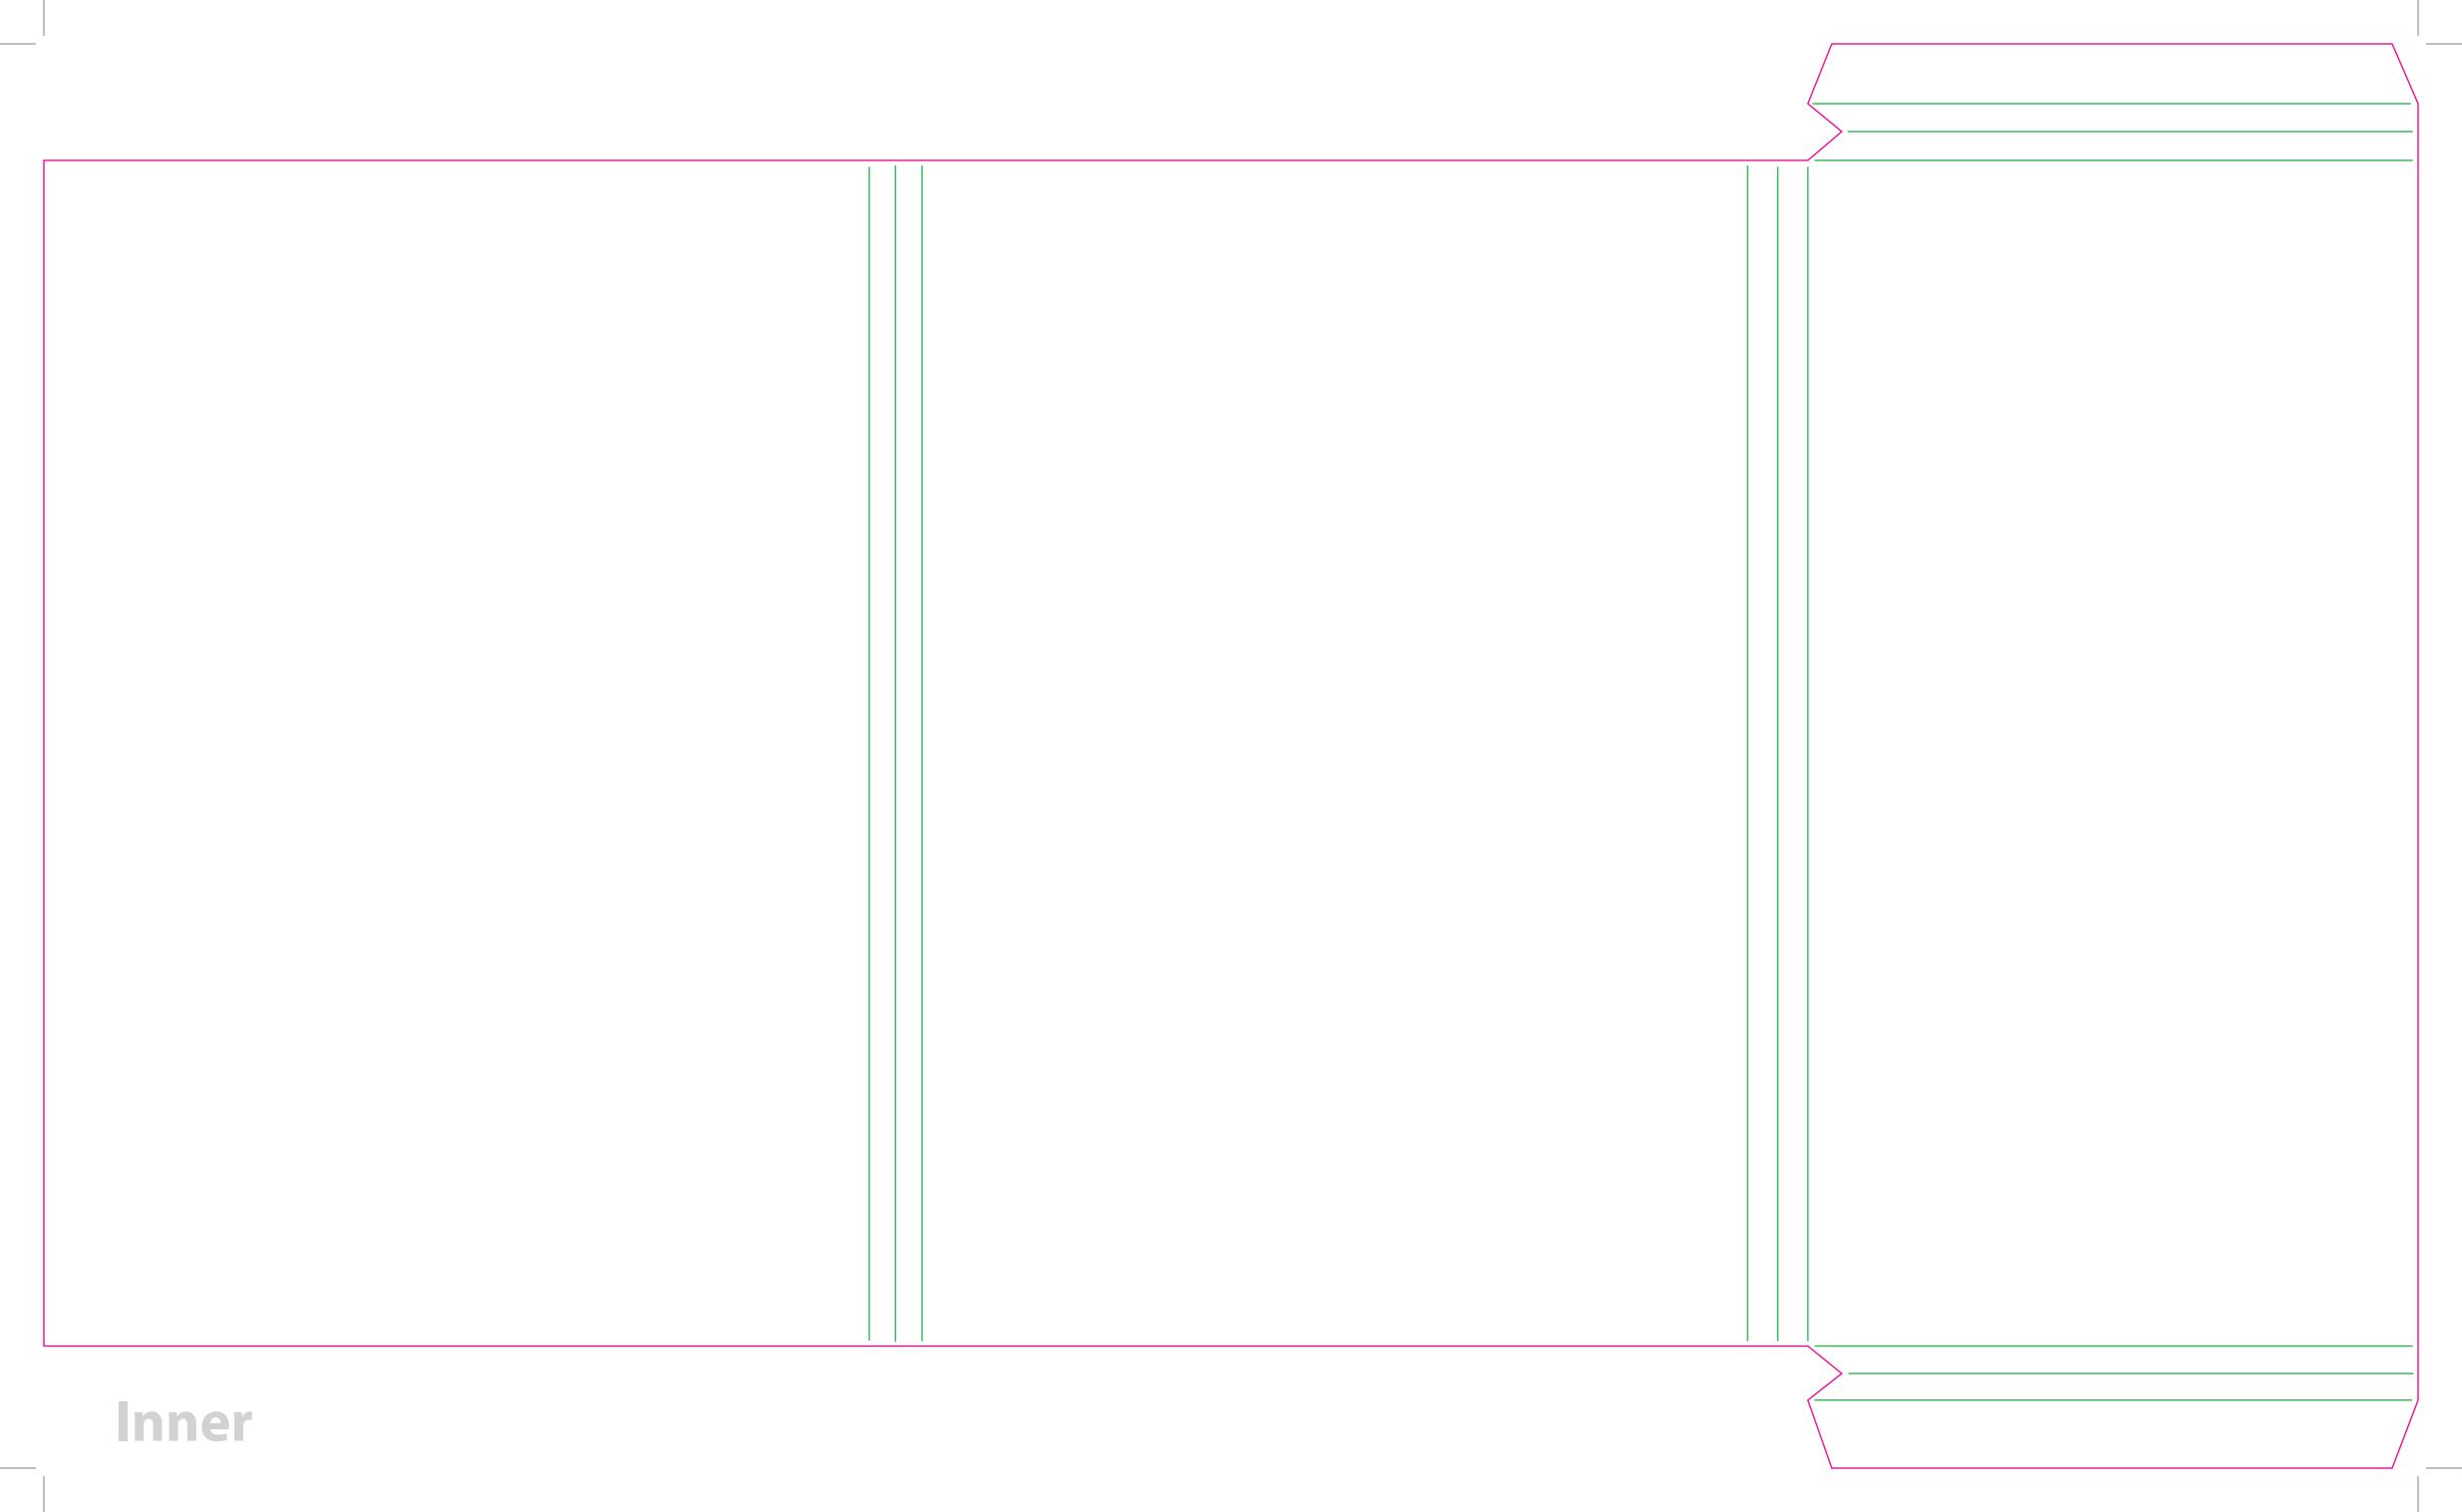

This document is set up to the exact flat size of your chosen folder and contains templates for both the inner and outer. Pink lines show cuts, green lines will be scored and folded. Please do not alter the document size or the colour and position of the lines in this template.

Please provide a minimum of 3mm bleed beyond the outline of the folder on all outer edges.

When creating your artwork, we also recommend a 'quiet area' where no text is placed closer than 8mm to the inside edges and spines of the folder template. This ensures that no text is at risk of being lost when your folders are trimmed.