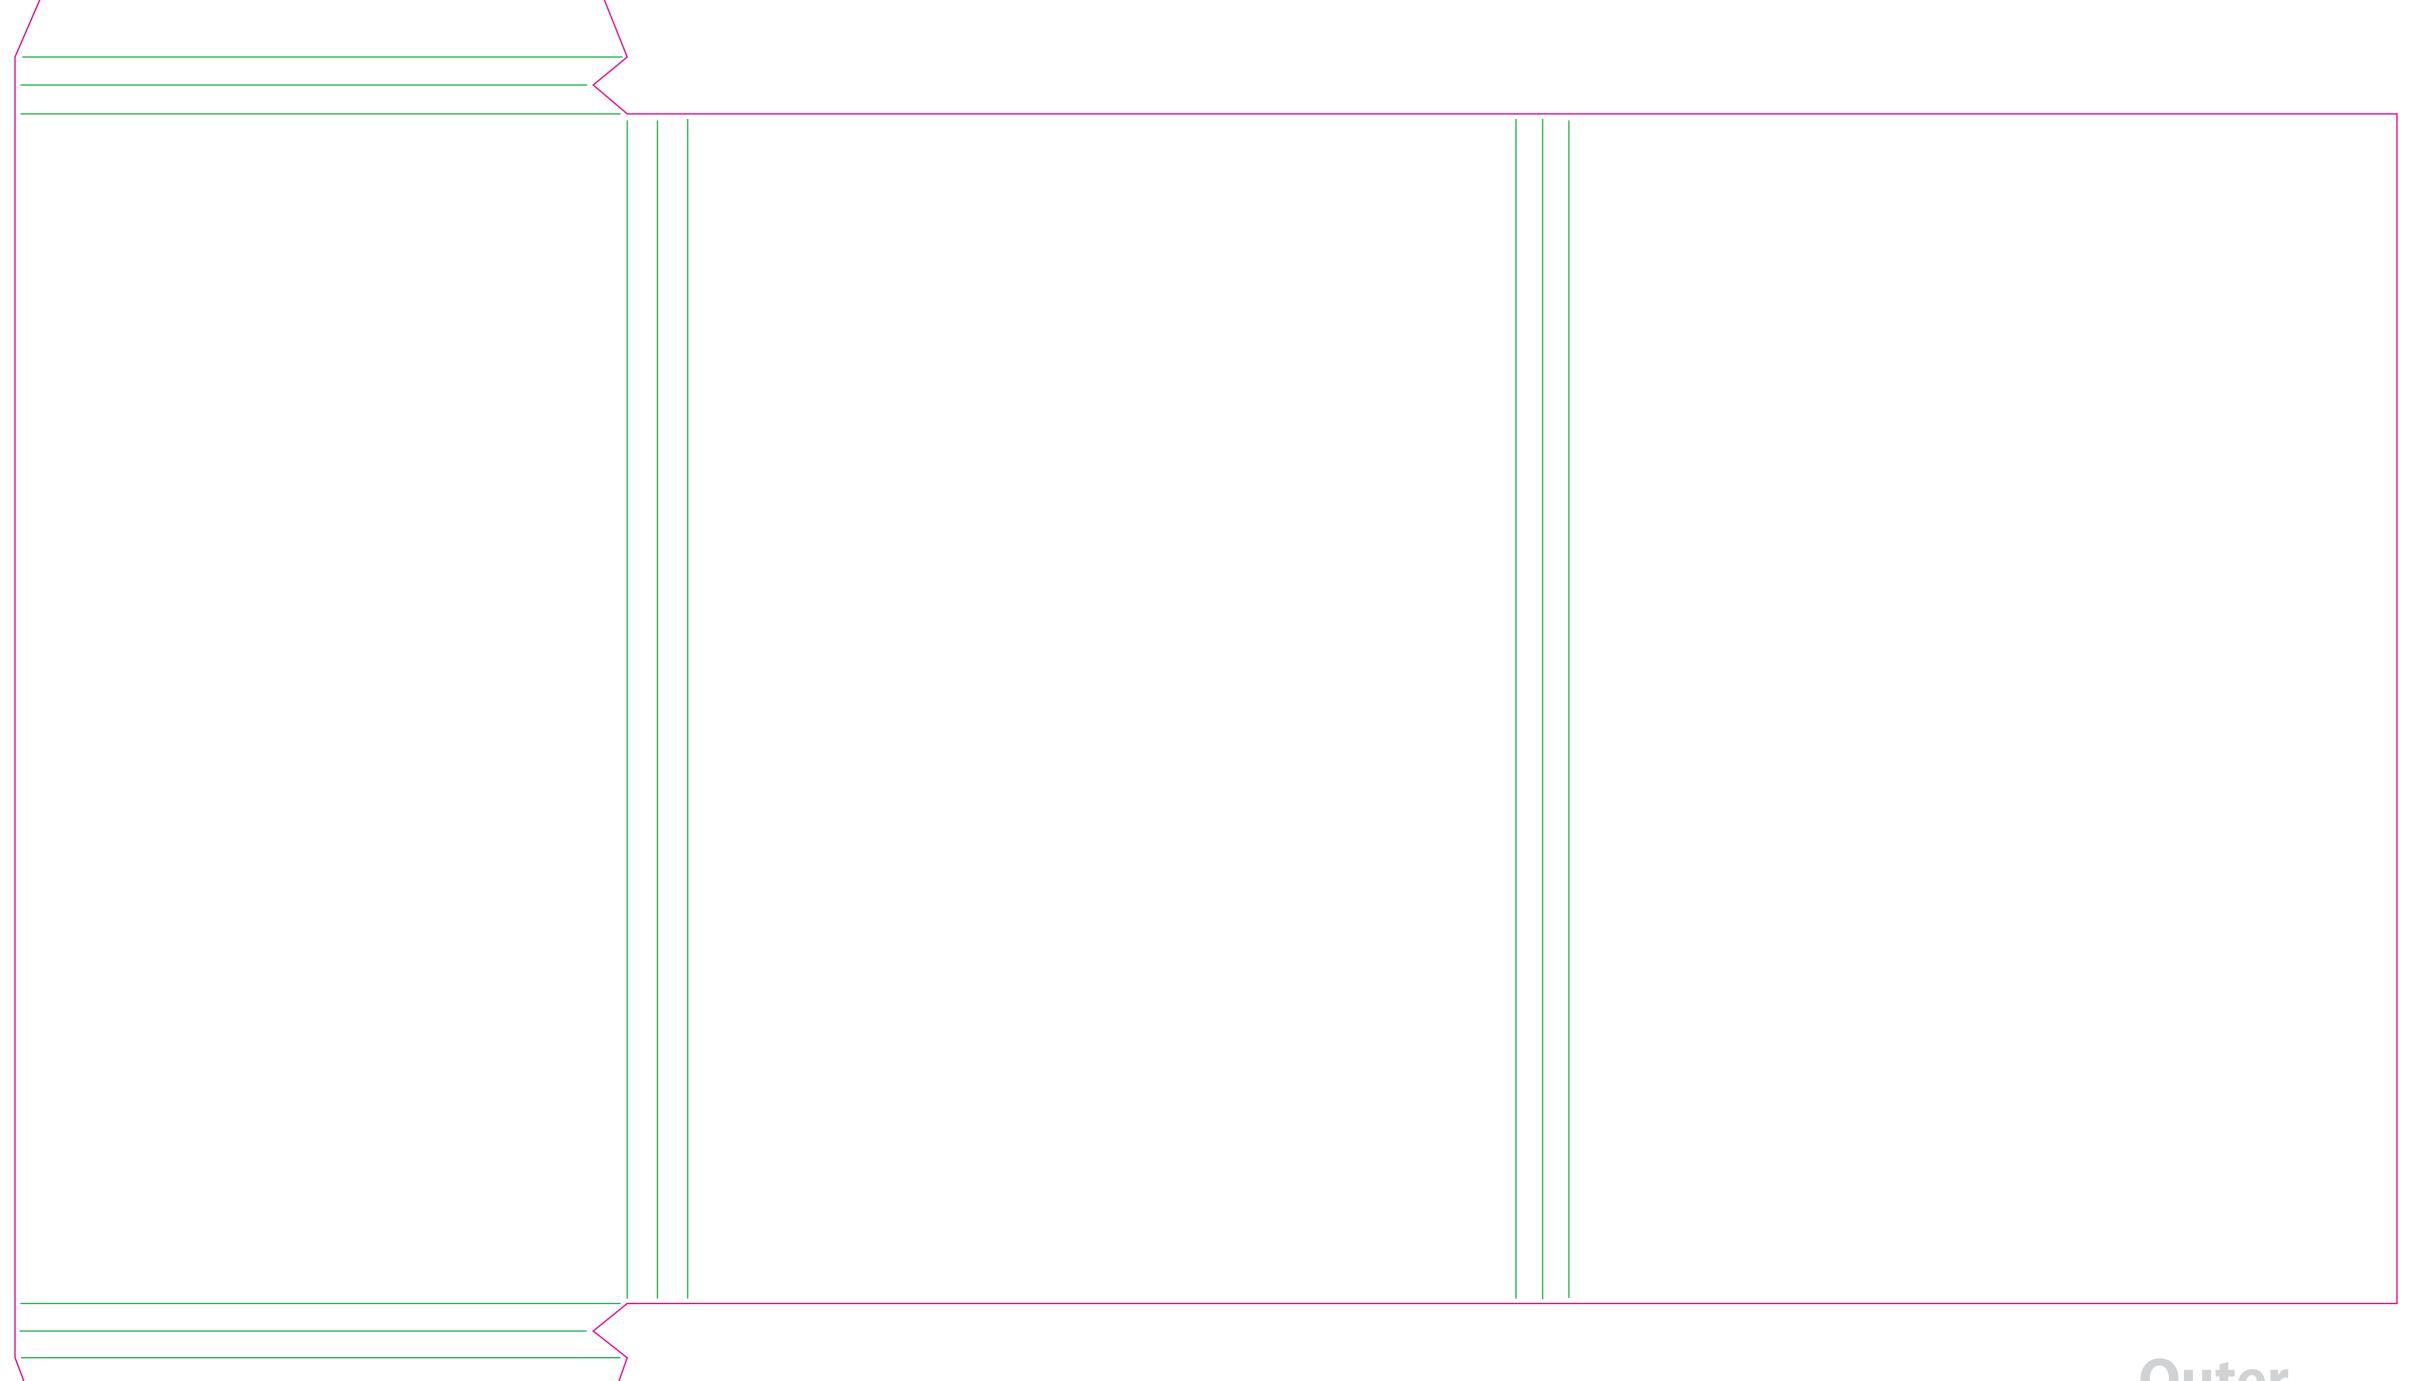

This document is set up to the exact flat size of your chosen folder and contains templates for both the inner and outer. Pink lines show cuts, green lines will be scored and folded. Please do not alter the document size or the colour and position of the lines in this template.

Please provide a minimum of 3mm bleed beyond the outline of the folder on all outer edges.

When creating your artwork, we also recommend a 'quiet area' where no text is placed closer than 8mm to the inside edges and spines of the folder template. This ensures that no text is at risk of being lost when your folders are trimmed.