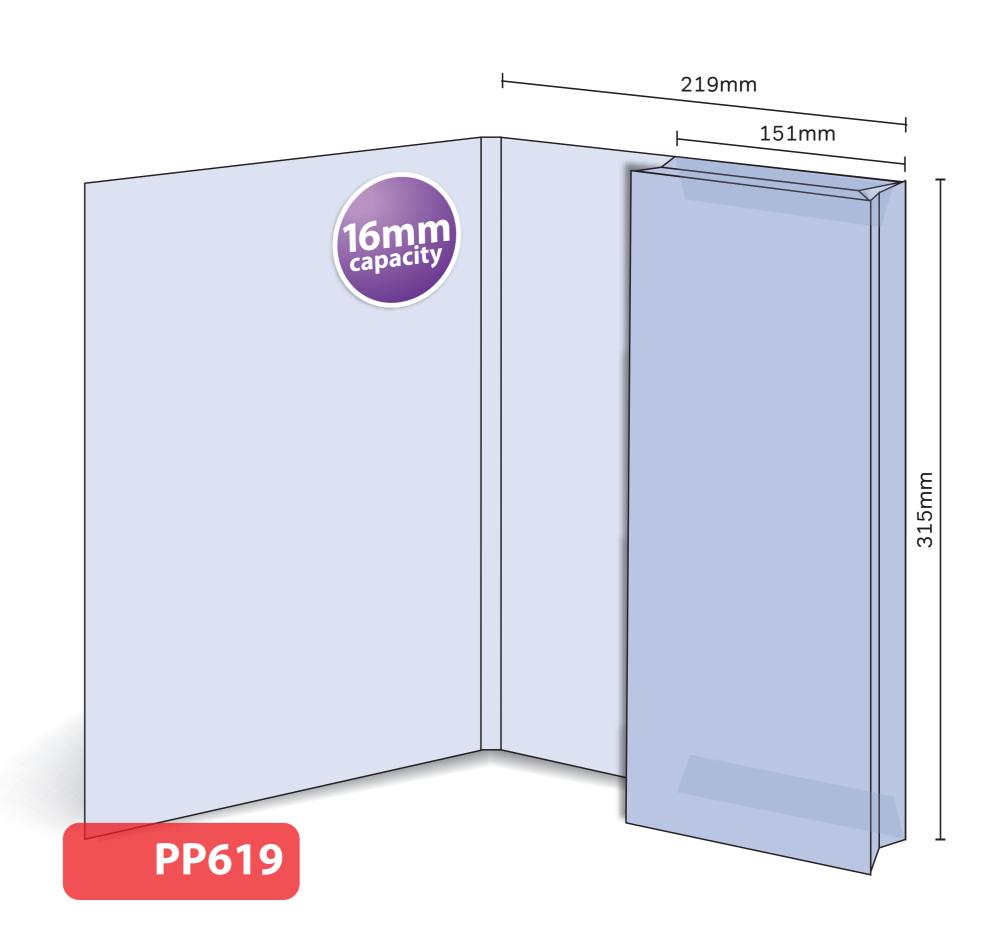

## PP619

Glued with capacity
Finished Size 219mm x 315mm - Flap 151mm
Flat Size 630mm x 378mm (incl. tab)
7mm capacity (holds up to 42 standard 80gsm sheets)