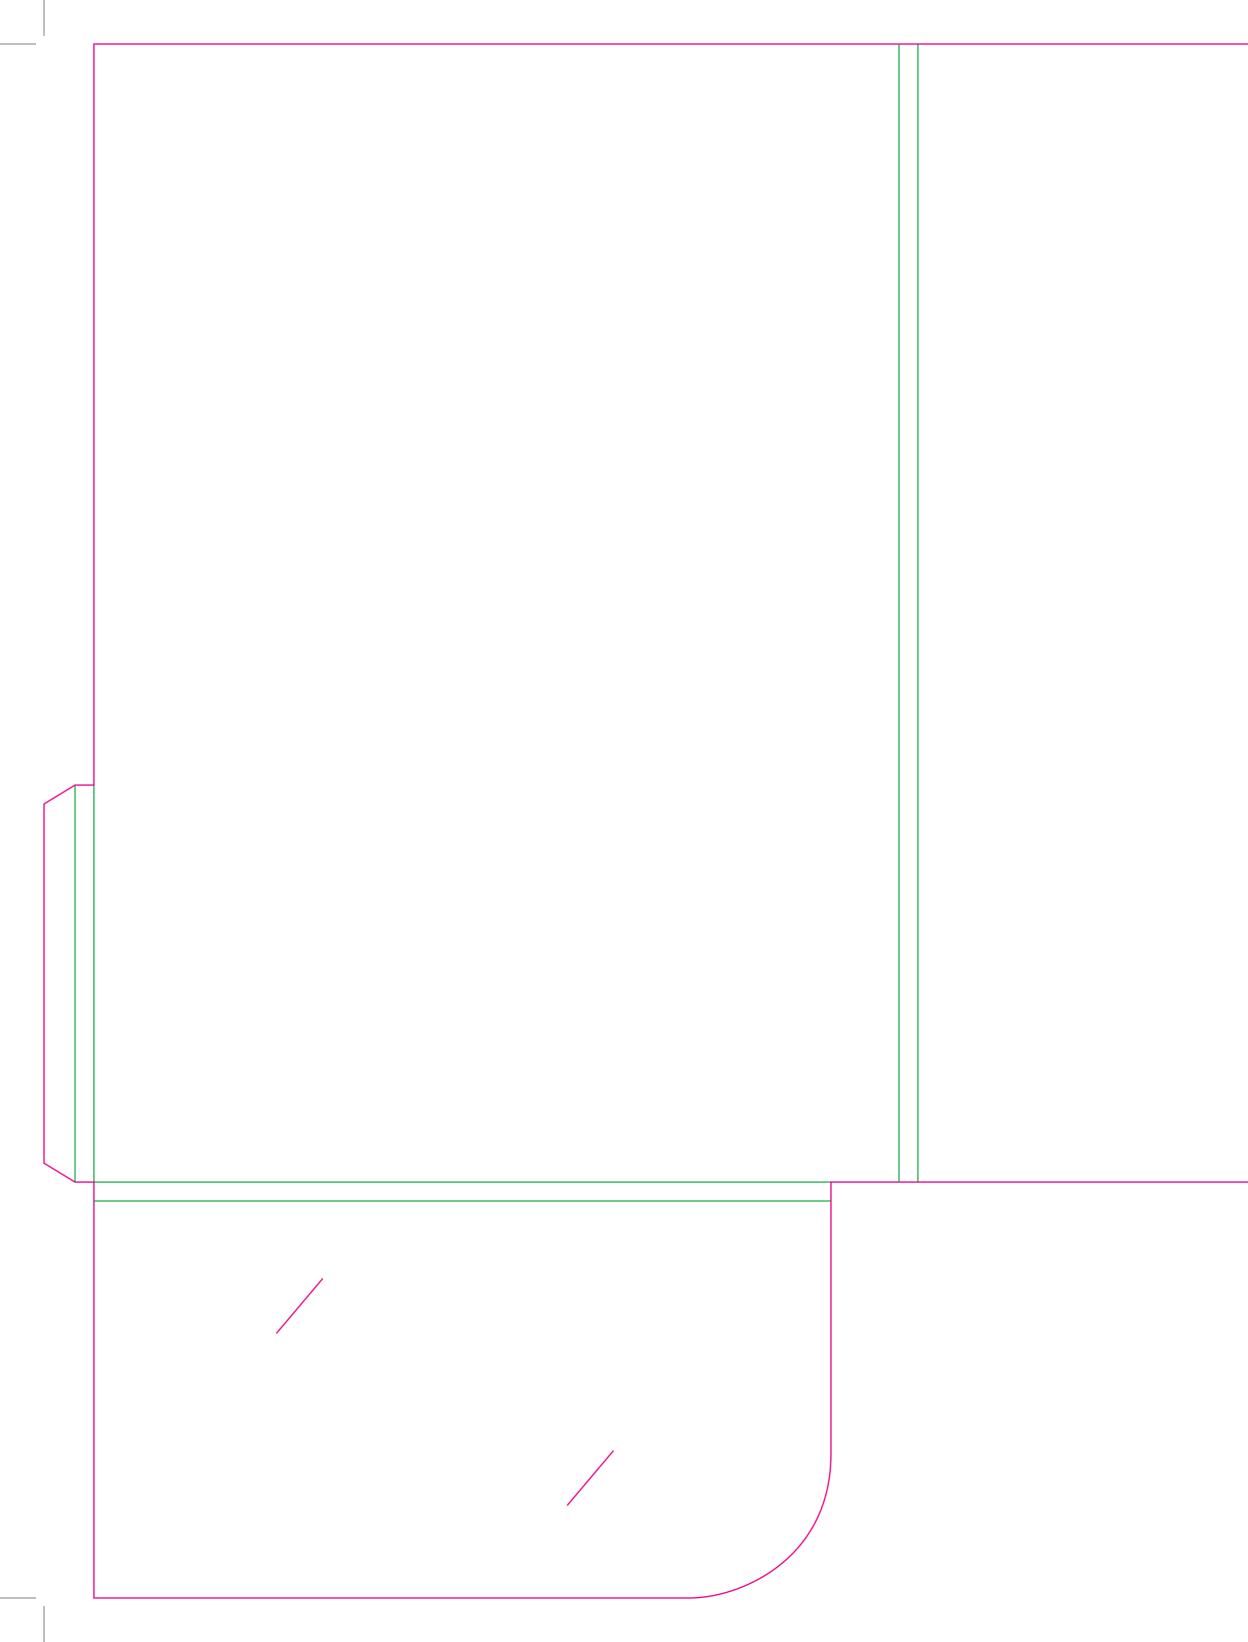

This document is set up to the exact flat size of your chosen folder and contains templates for both the inner and outer. Pink lines show cuts, green lines will be scored and folded. Please do not alter the document size or the colour and position of the lines in this template.

Please provide a minimum of 3mm bleed beyond the outline of the folder on all outer edges.

When creating your artwork, we also recommend a 'quiet area' where no text is placed closer than 8mm to the inside edges and spines of the folder template. This ensures that no text is at risk of being lost when your folders are trimmed.

## Inner