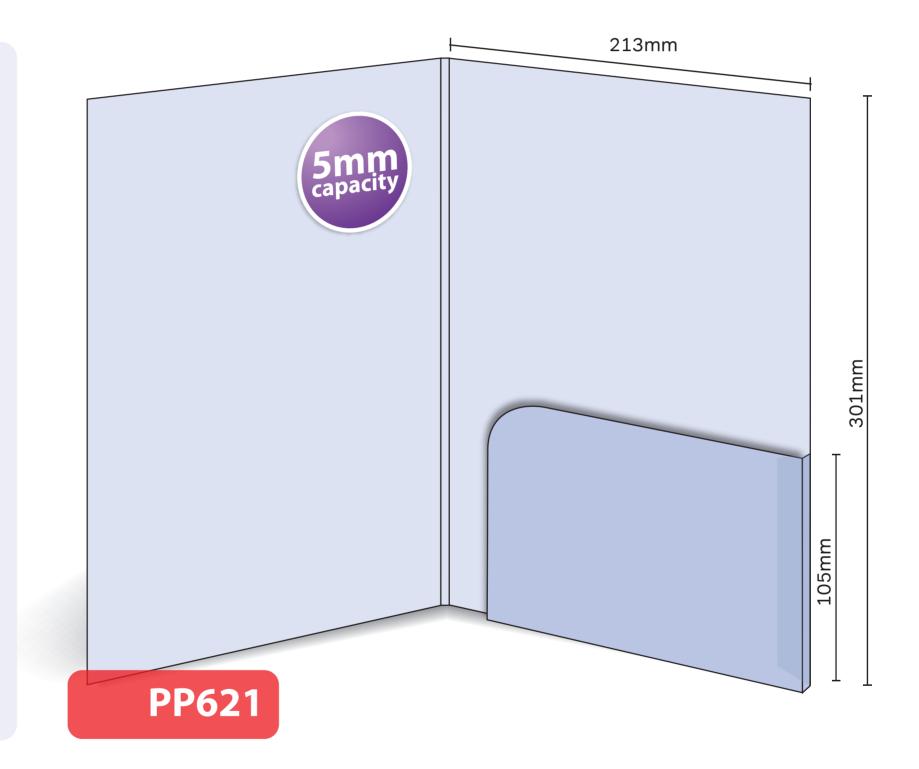

## PP621

Glued with capacity Finished Size 213mm x 301mm - Flap 105mm Flat Size 444mm x 411mm (incl. tab) 5mm capacity (holds up to 30 standard 80gsm sheets)