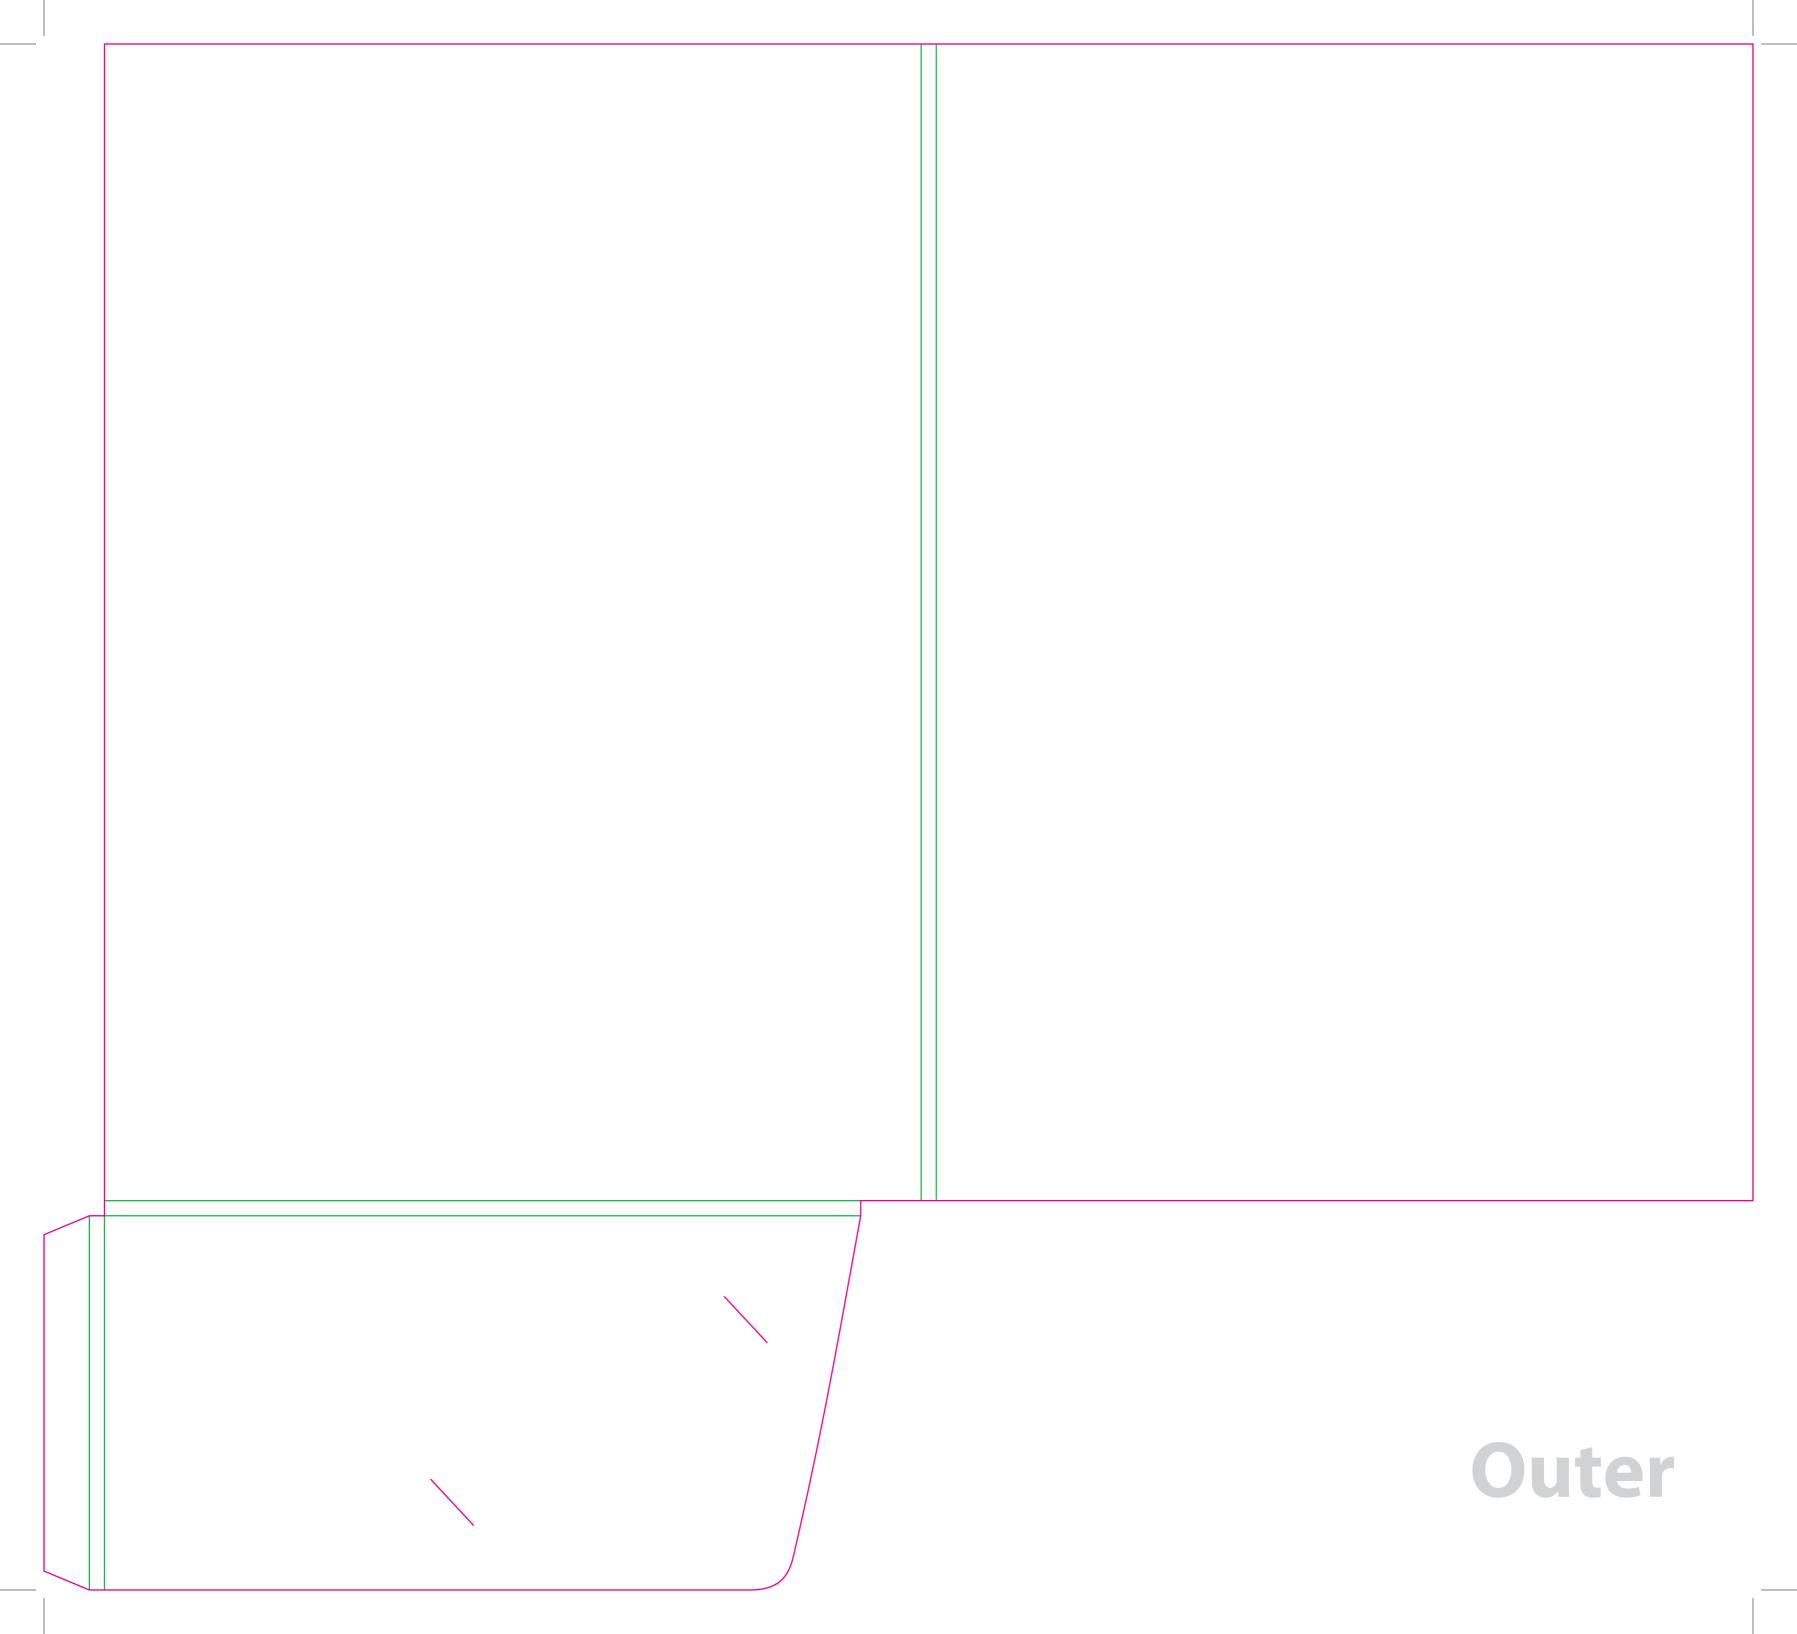

This document is set up to the exact flat size of your chosen folder and contains templates for both the inner and outer. Pink lines show cuts, green lines will be scored and folded. Please do not alter the document size or the colour and position of the lines in this template.

Please provide a minimum of 3mm bleed beyond the outline of the folder on all outer edges.

When creating your artwork, we also recommend a 'quiet area' where no text is placed closer than 8mm to the inside edges and spines of the folder template. This ensures that no text is at risk of being lost when your folders are trimmed.