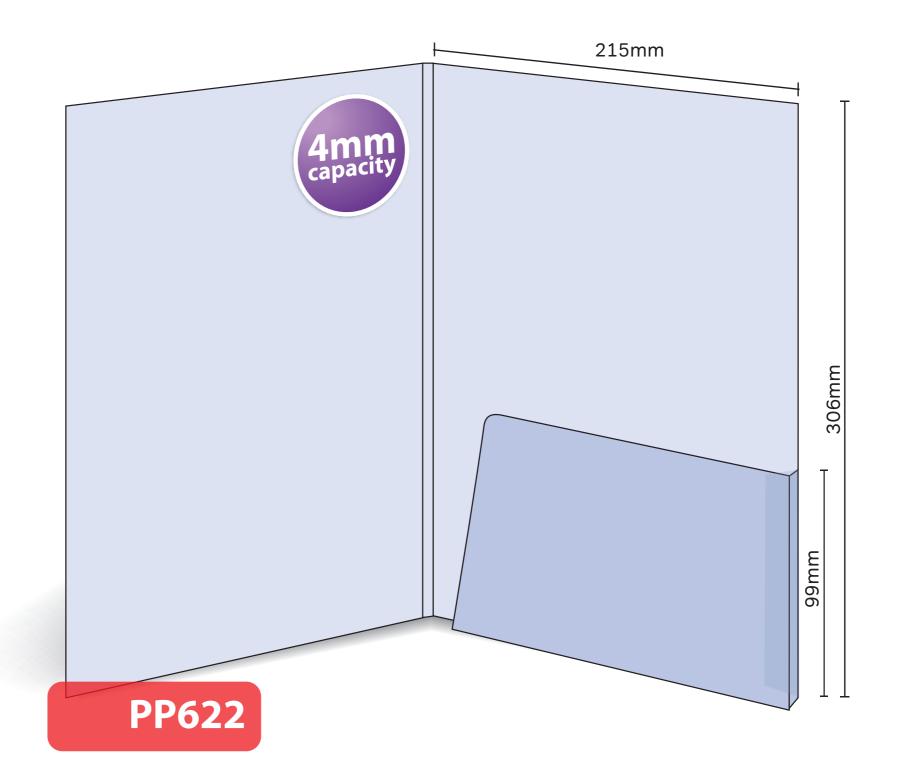

## PP622

Glued with capacity
Finished Size 215mm x 306mm - Flap 99mm
Flat Size 452mm x 409mm (incl. tab)
4mm capacity (holds up to 24 standard 80gsm sheets)