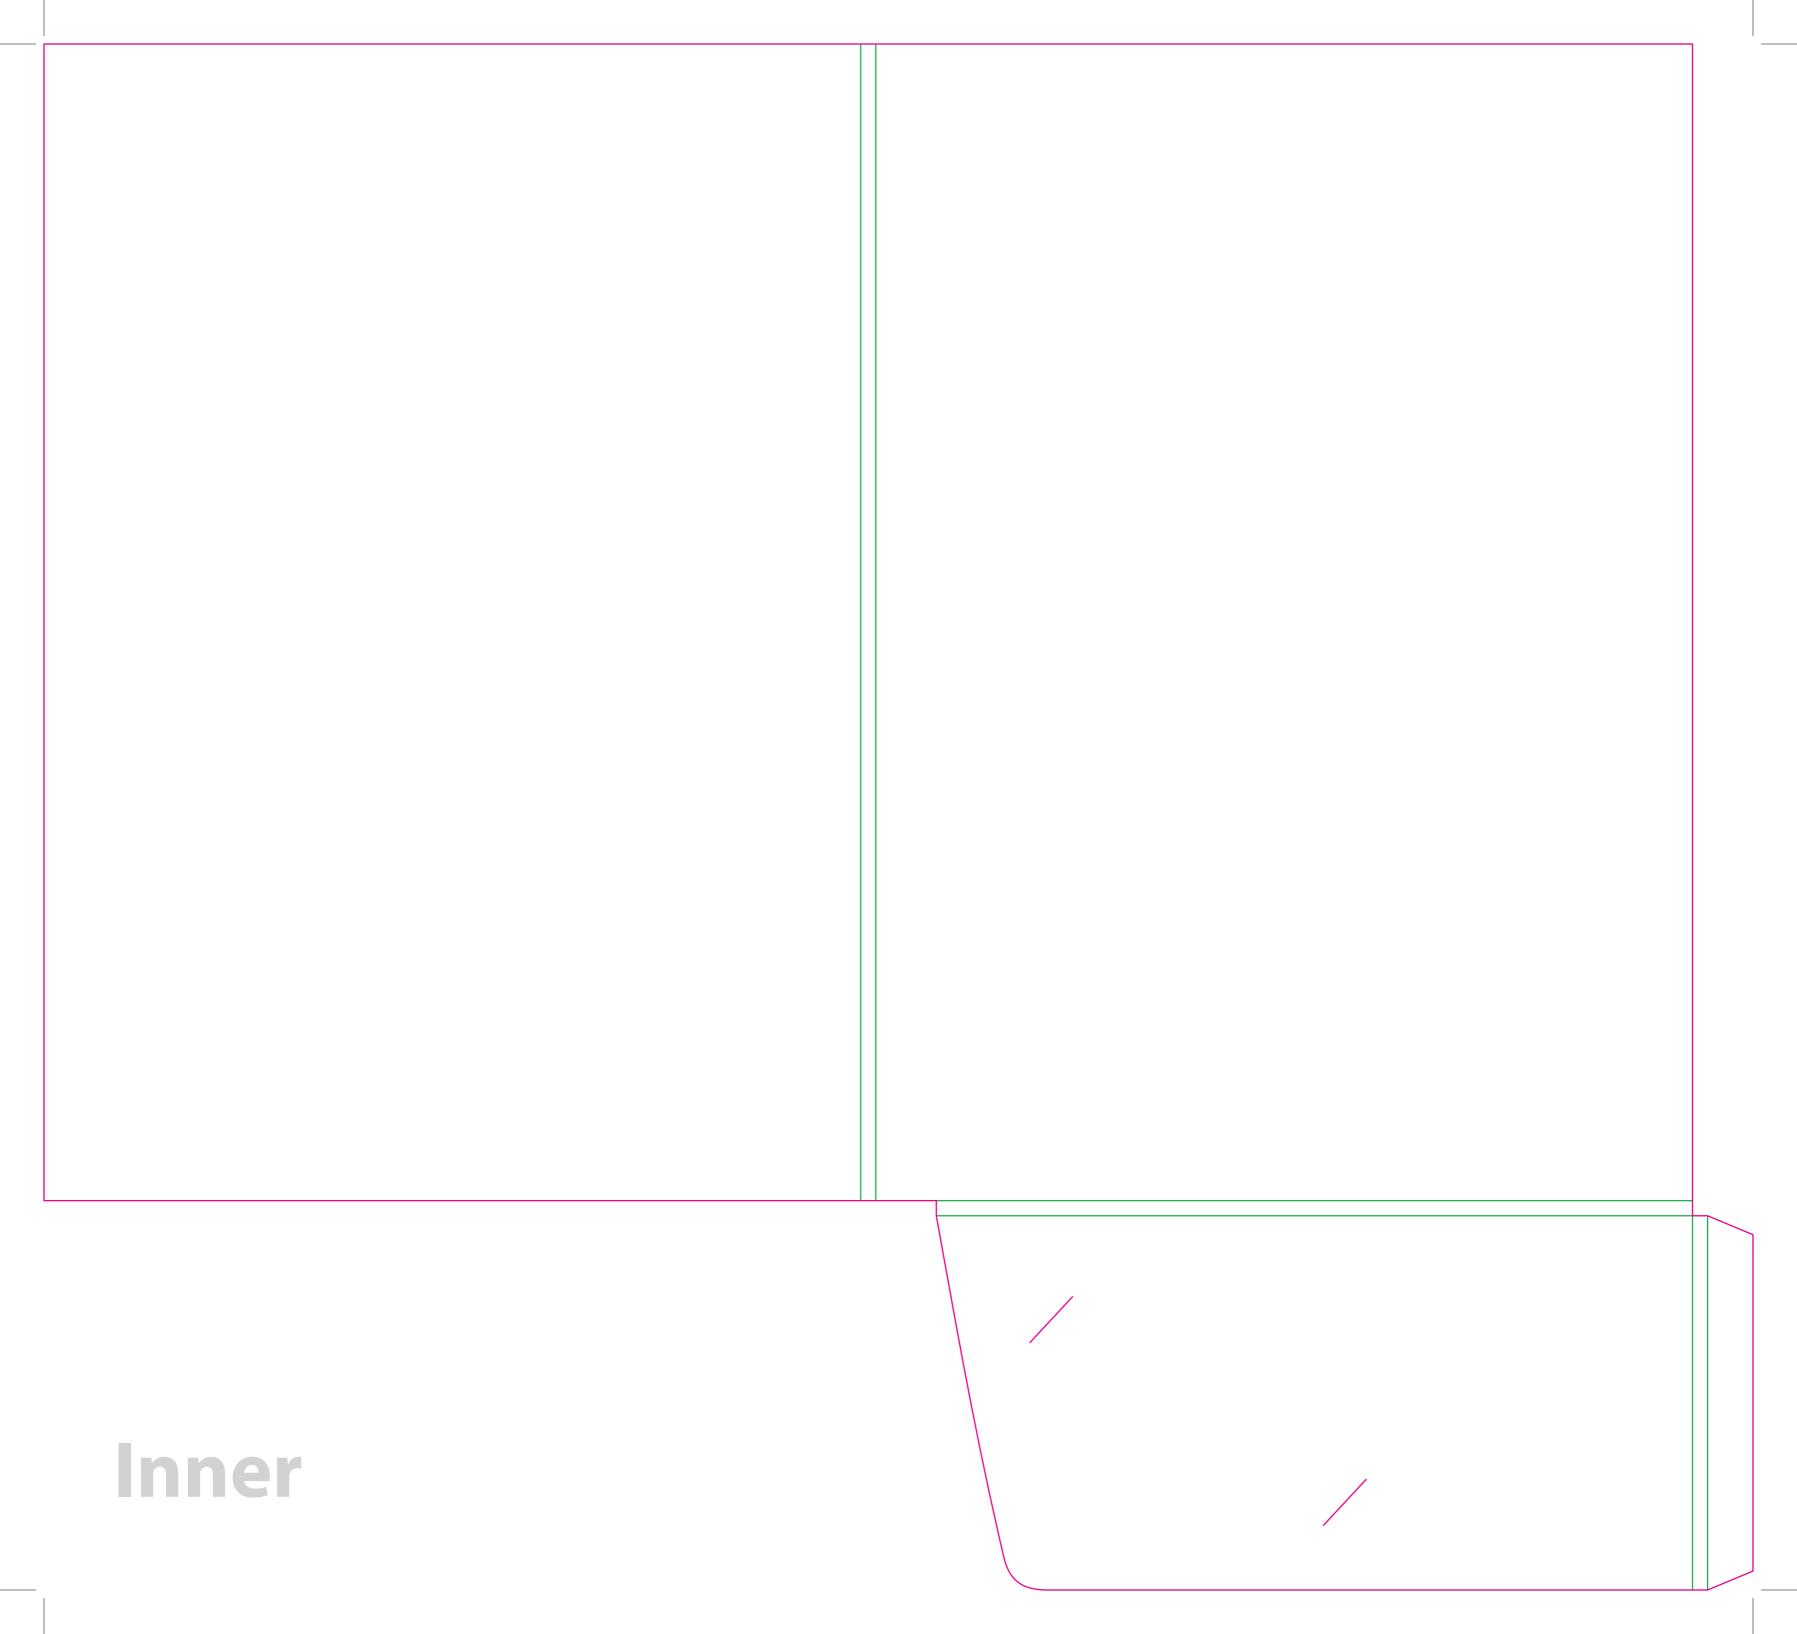

This document is set up to the exact flat size of your chosen folder and contains templates for both the inner and outer. Pink lines show cuts, green lines will be scored and folded. Please do not alter the document size or the colour and position of the lines in this template.

Please provide a minimum of 3mm bleed beyond the outline of the folder on all outer edges.

When creating your artwork, we also recommend a 'quiet area' where no text is placed closer than 8mm to the inside edges and spines of the folder template. This ensures that no text is at risk of being lost when your folders are trimmed.