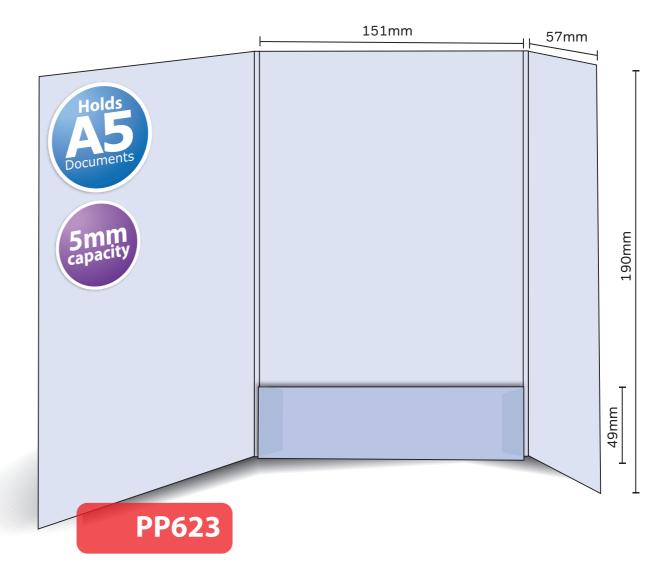

## PP623

Glued with capacity
Finished Size 151mm x 190mm - Flap 49mm
Flat Size 370mm x 273mm (incl. tab)
5mm capacity (holds up to 30 standard 80gsm sheets)

This document is set up to the exact flat size of your chosen folder and contains templates for both the inner and outer. Pink lines show cuts, green lines will be scored and folded. Please do not alter the document size or the colour and position of the lines in this template.

Please provide a minimum of 3mm bleed beyond the outline of the folder on all outer edges.

When creating your artwork, we also recommend a 'quiet area' where no text is placed closer than 8mm to the inside edges and spines of the folder template. This ensures that no text is at risk of being lost when your folders are trimmed.