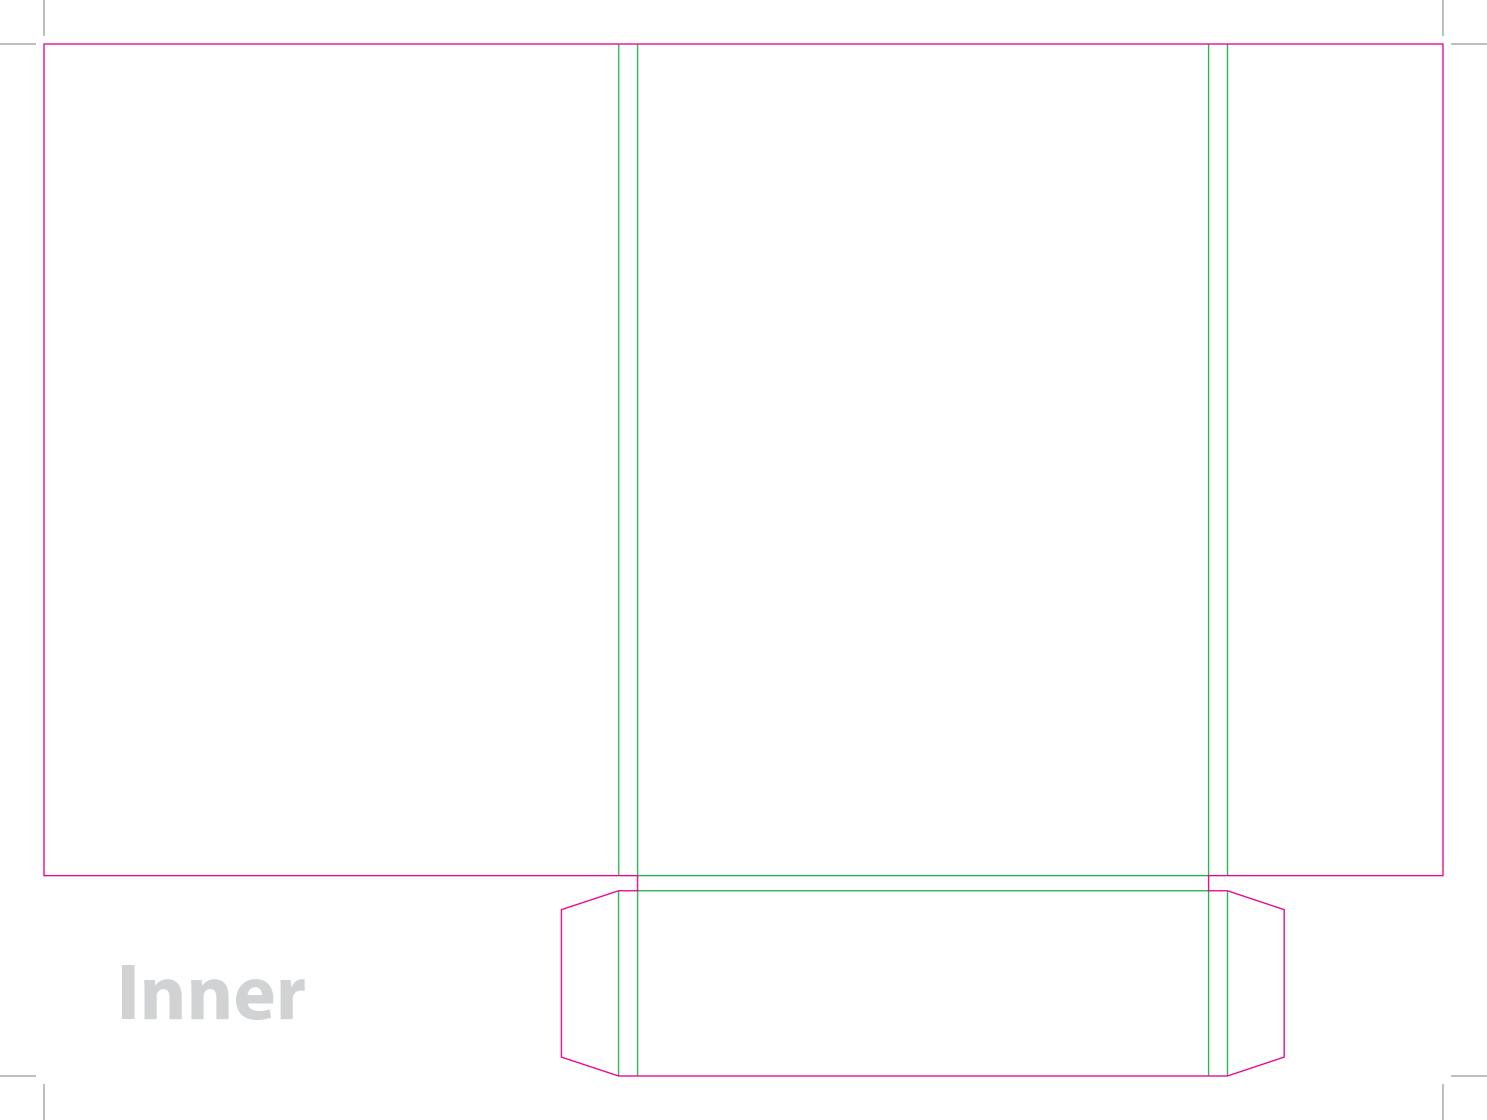

This document is set up to the exact flat size of your chosen folder and contains templates for both the inner and outer. Pink lines show cuts, green lines will be scored and folded. Please do not alter the document size or the colour and position of the lines in this template.

Please provide a minimum of 3mm bleed beyond the outline of the folder on all outer edges.

When creating your artwork, we also recommend a 'quiet area' where no text is placed closer than 8mm to the inside edges and spines of the folder template. This ensures that no text is at risk of being lost when your folders are trimmed.