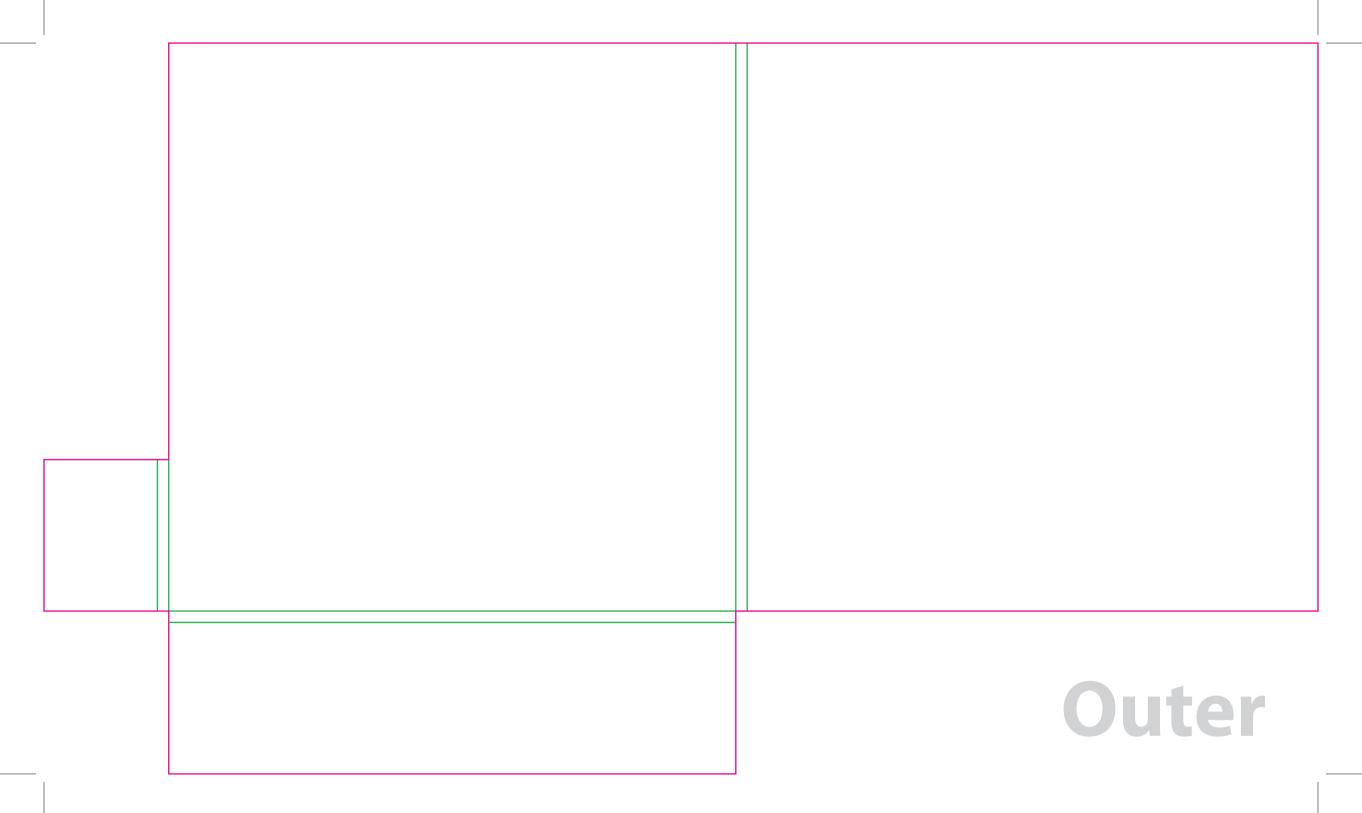

This document is set up to the exact flat size of your chosen folder and contains templates for both the inner and outer. Pink lines show cuts, green lines will be scored and folded. Please do not alter the document size or the colour and position of the lines in this template.