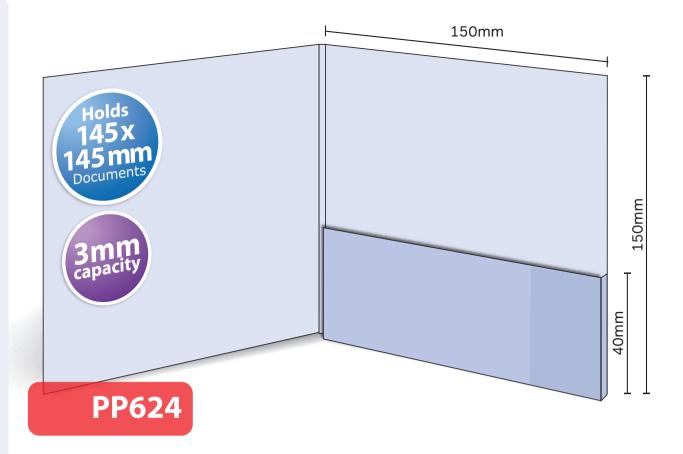

## PP624

Glued with capacity Finished Size 150mm x 150mm - Flap 40mm Flat Size 337mm x 193mm (incl. tab) 3mm capacity (holds up to 18 standard 80gsm sheets)