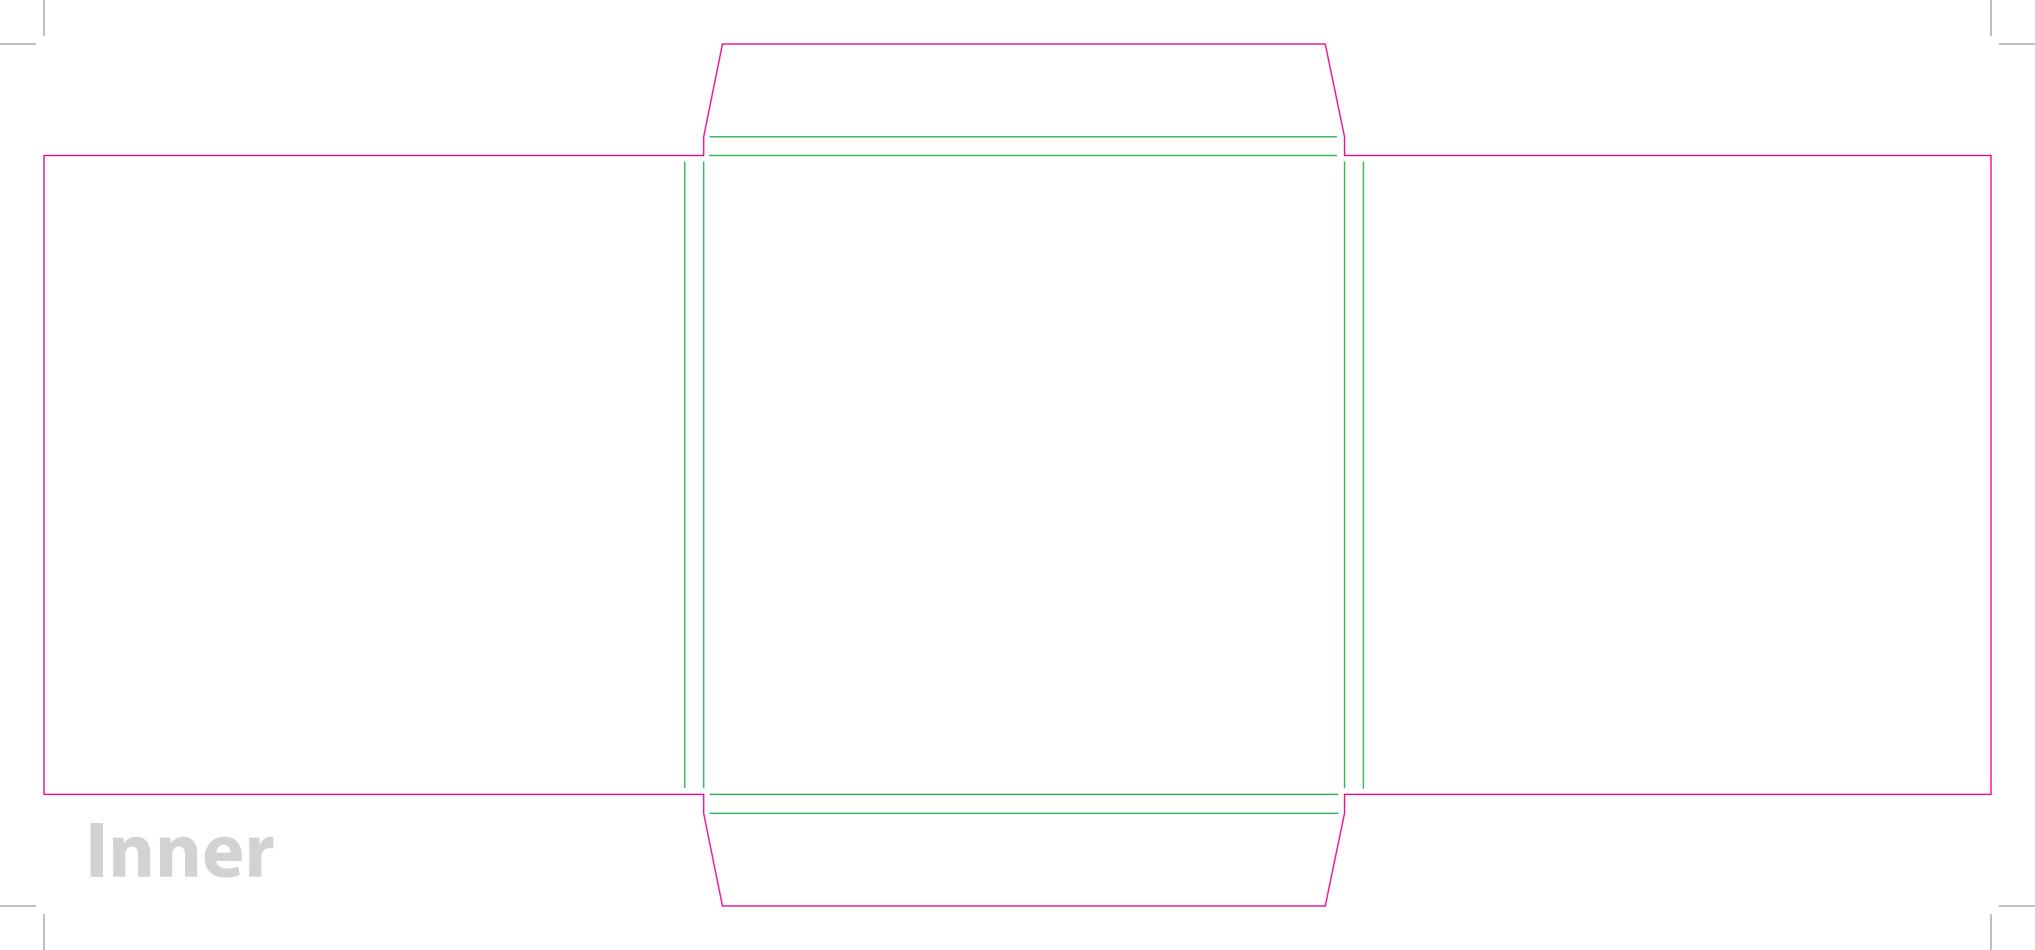

This document is set up to the exact flat size of your chosen folder and contains templates for both the inner and outer. Pink lines show cuts, green lines will be scored and folded. Please do not alter the document size or the colour and position of the lines in this template.

Please provide a minimum of 3mm bleed beyond the outline of the folder on all outer edges.

When creating your artwork, we also recommend a 'quiet area' where no text is placed closer than 8mm to the inside edges and spines of the folder template. This ensures that no text is at risk of being lost when your folders are trimmed.