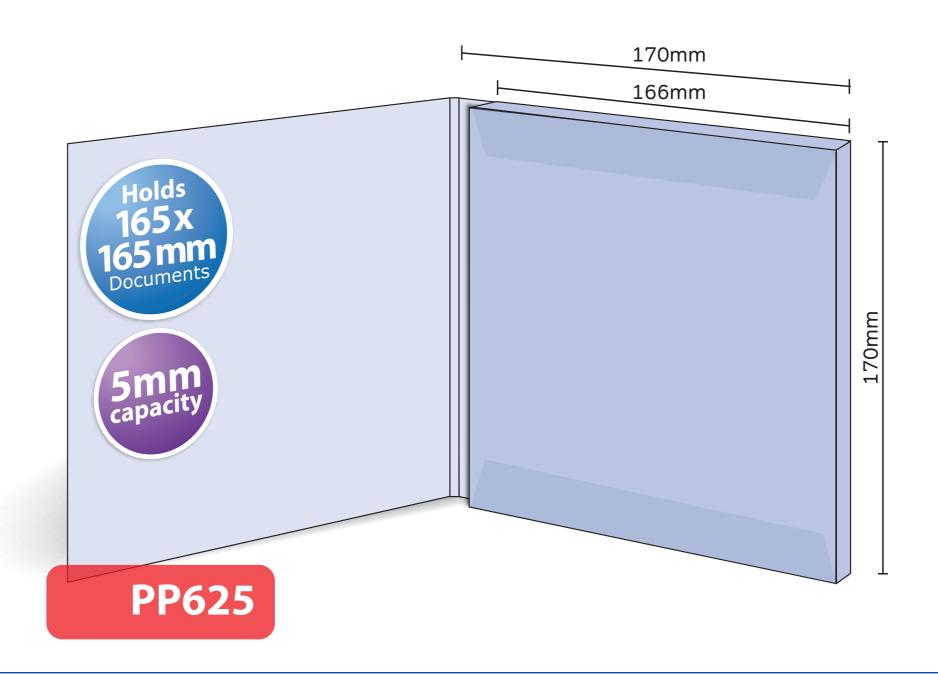

## PP625

Glued with capacity
Finished Size 170mm x 170mm - Flap 166mm
Flat Size 515mm x 228mm (incl. tab)
5mm capacity (holds up to 30 standard 80gsm sheets)