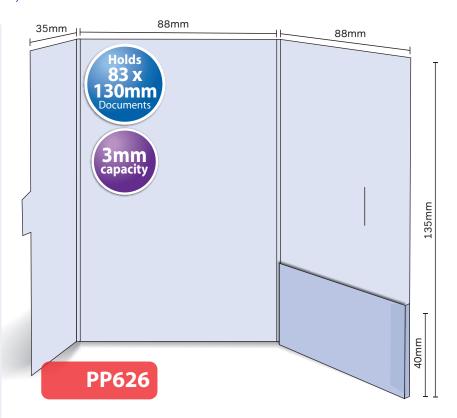

## PP626

Glued with capacity
Finished Size 170mm x 170mm - Flap 166mm
Flat Size 242mm x 178mm (incl. tab)
5mm capacity (holds up to 30 standard 80gsm sheets)