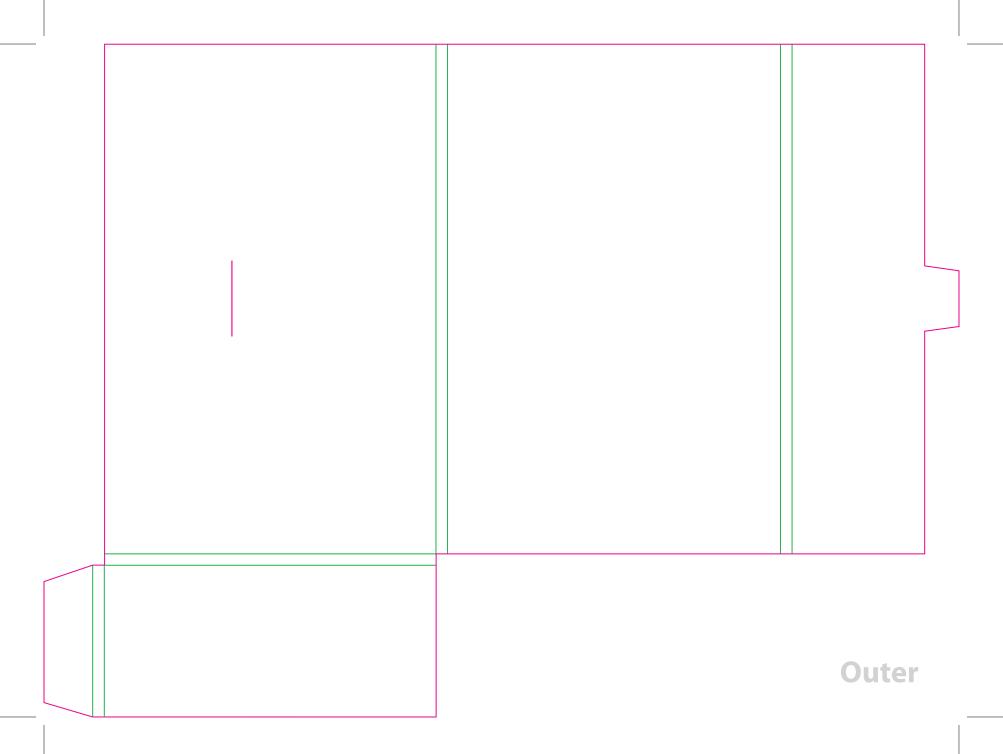

This document is set up to the exact flat size of your chosen folder and contains templates for both the inner and outer. Pink lines show cuts, green lines will be scored and folded. Please do not alter the document size or the colour and position of the lines in this template.

Please provide a minimum of 3mm bleed beyond the outline of the folder on all outer edges.

When creating your artwork, we also recommend a 'quiet area' where no text is placed closer than 8mm to the inside edges and spines of the folder template. This ensures that no text is at risk of being lost when your folders are trimmed.