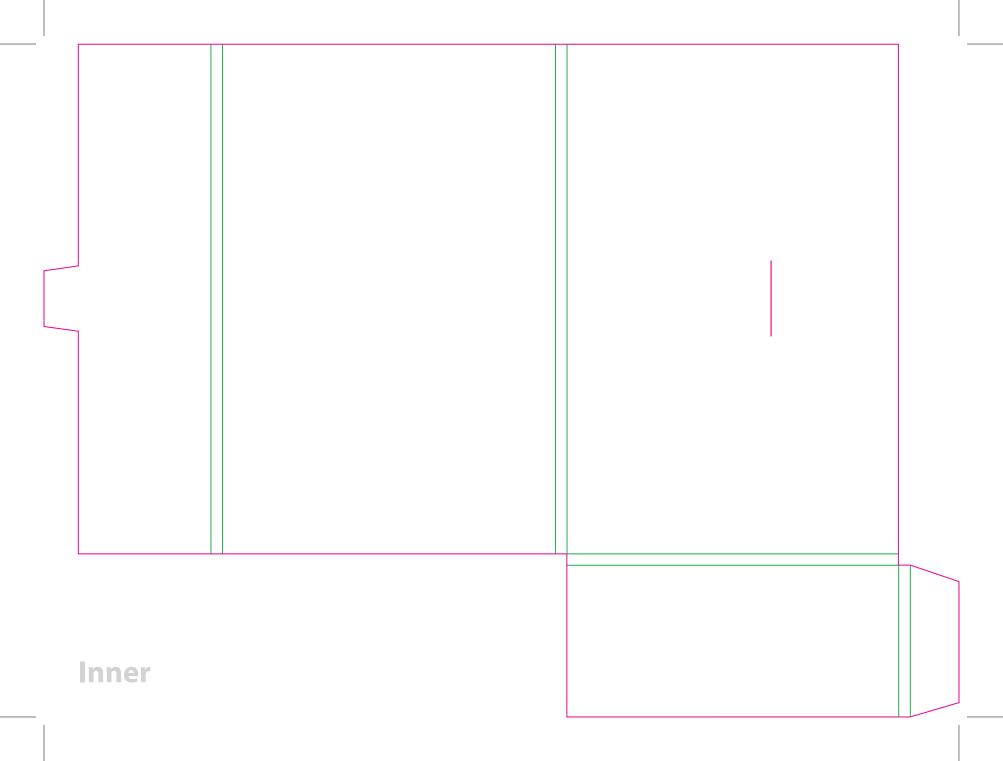

This document is set up to the exact flat size of your chosen folder and contains templates for both the inner and outer. Pink lines show cuts, green lines will be scored and folded. Please do not alter the document size or the colour and position of the lines in this template.

Please provide a minimum of 3mm bleed beyond the outline of the folder on all outer edges.

When creating your artwork, we also recommend a 'quiet area' where no text is placed closer than 8mm to the inside edges and spines of the folder template. This ensures that no text is at risk of being lost when your folders are trimmed.