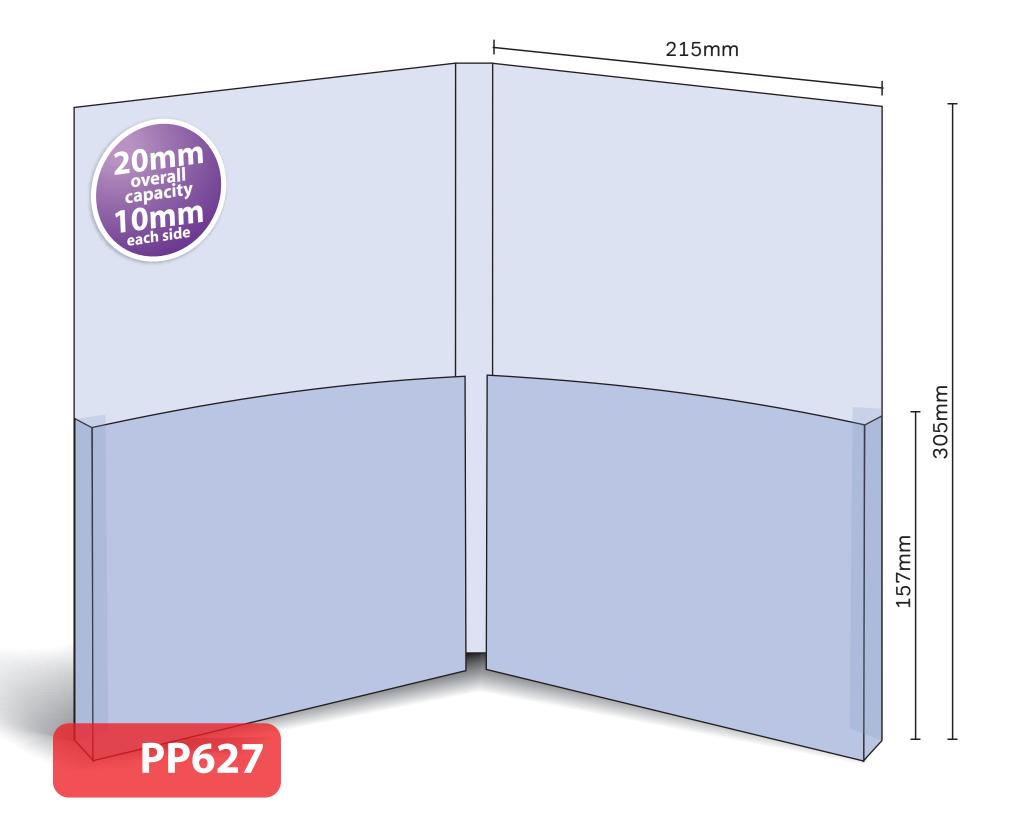

## PP627

Glued with capacity
Finished Size 215mm x 305mm - Flap 157mm
Flat Size 490mm x 472mm (incl. tab)
20mm capacity (holds up to 100 standard 80gsm sheets)