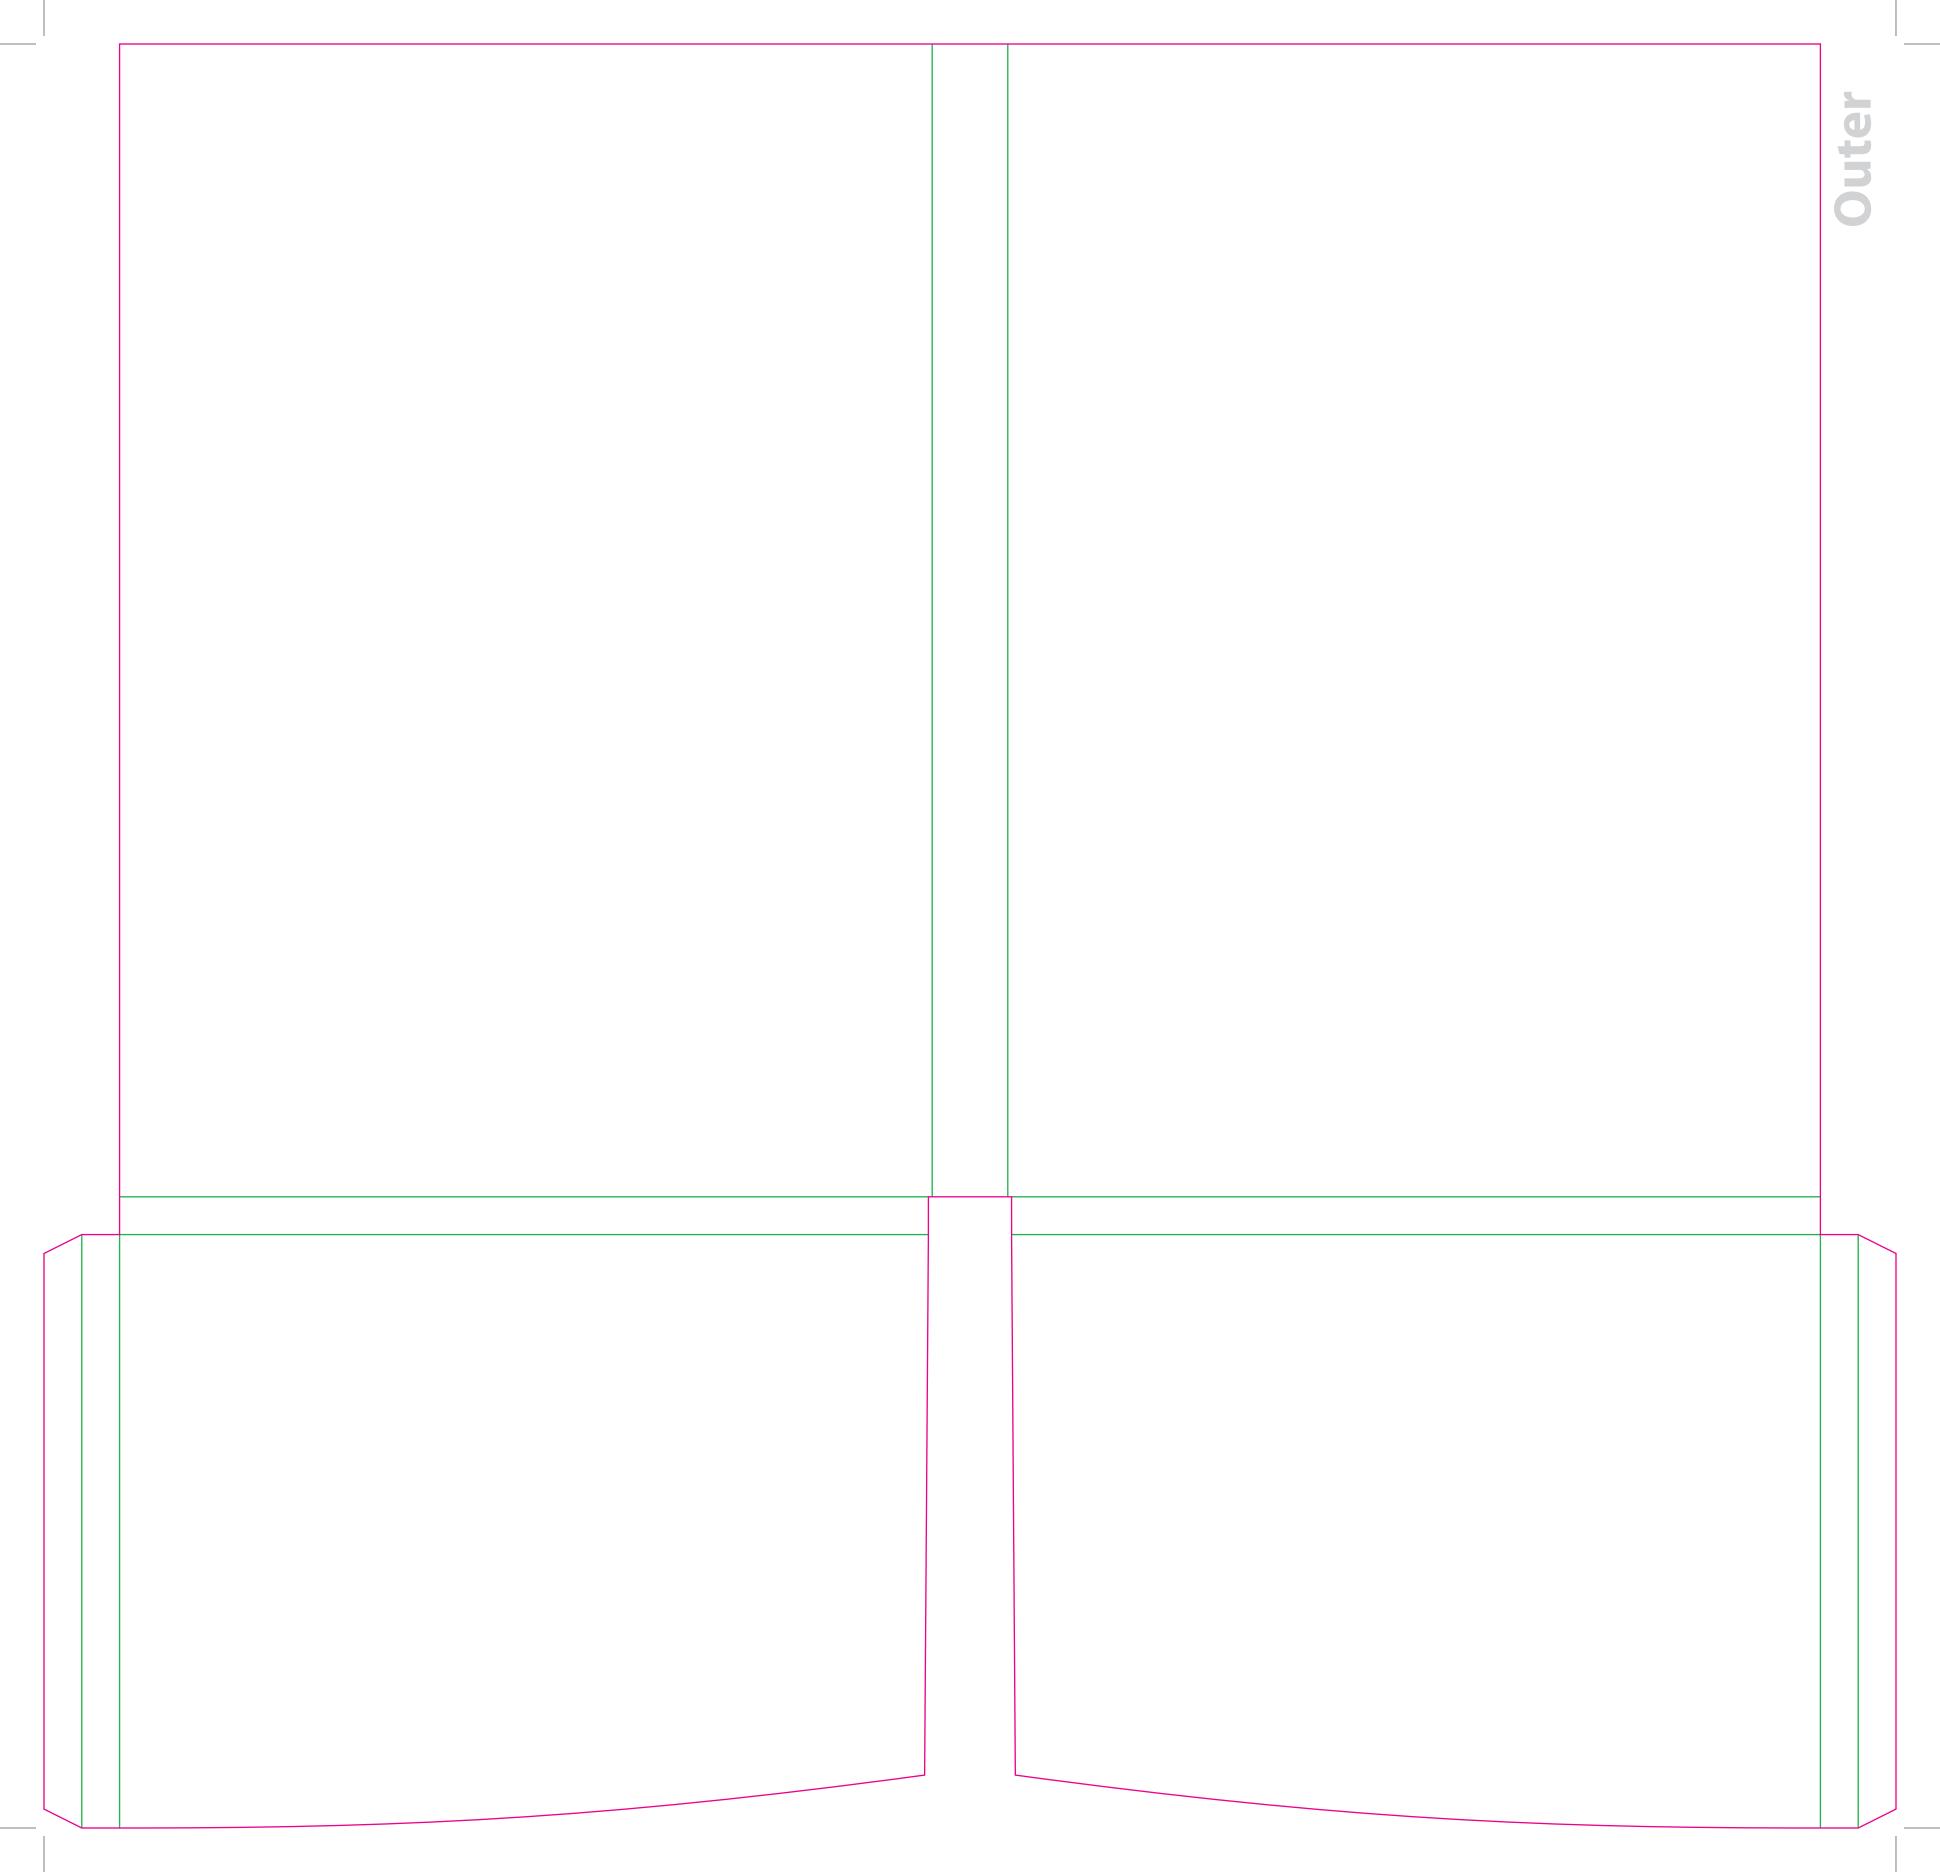

This document is set up to the exact flat size of your chosen folder and contains templates for both the inner and outer. Pink lines show cuts, green lines will be scored and folded. Please do not alter the document size or the colour and position of the lines in this template.

Please provide a minimum of 3mm bleed beyond the outline of the folder on all outer edges.

When creating your artwork, we also recommend a 'quiet area' where no text is placed closer than 8mm to the inside edges and spines of the folder template. This ensures that no text is at risk of being lost when your folders are trimmed.