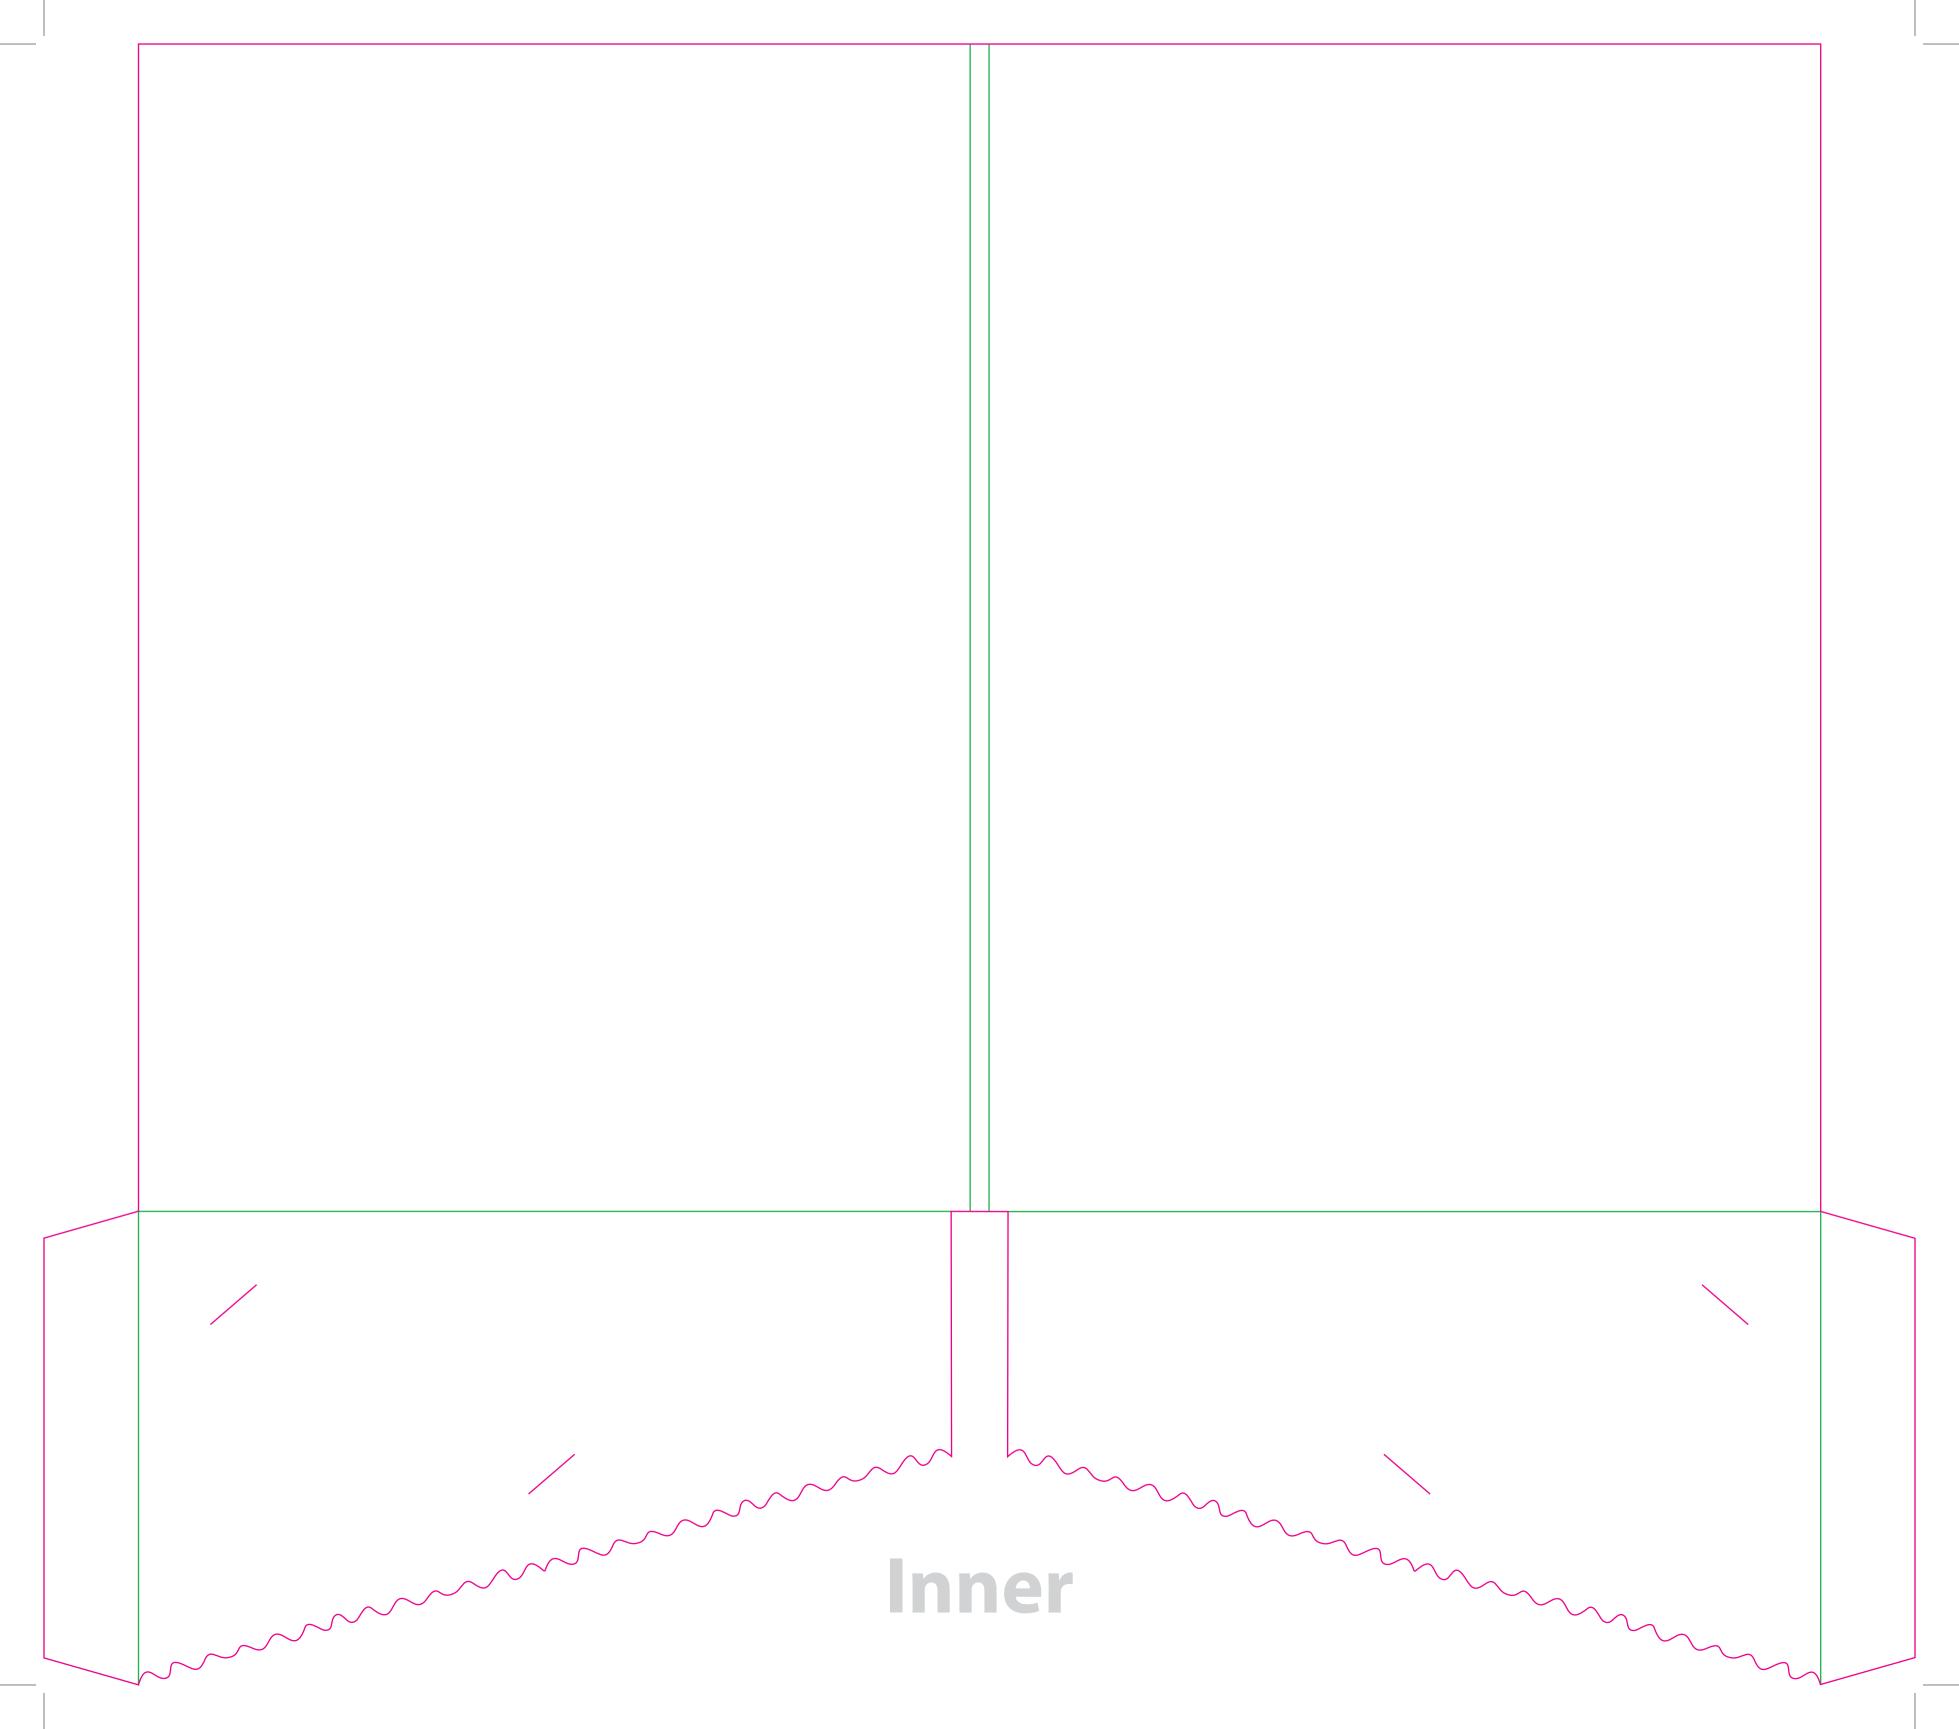

This document is set up to the exact flat size of your chosen folder and contains templates for both the inner and outer. Pink lines show cuts, green lines will be scored and folded. Please do not alter the document size or the colour and position of the lines in this template.

Please provide a minimum of 3mm bleed beyond the outline of the folder on all outer edges.

When creating your artwork, we also recommend a 'quiet area' where no text is placed closer than 8mm to the inside edges and spines of the folder template. This ensures that no text is at risk of being lost when your folders are trimmed.