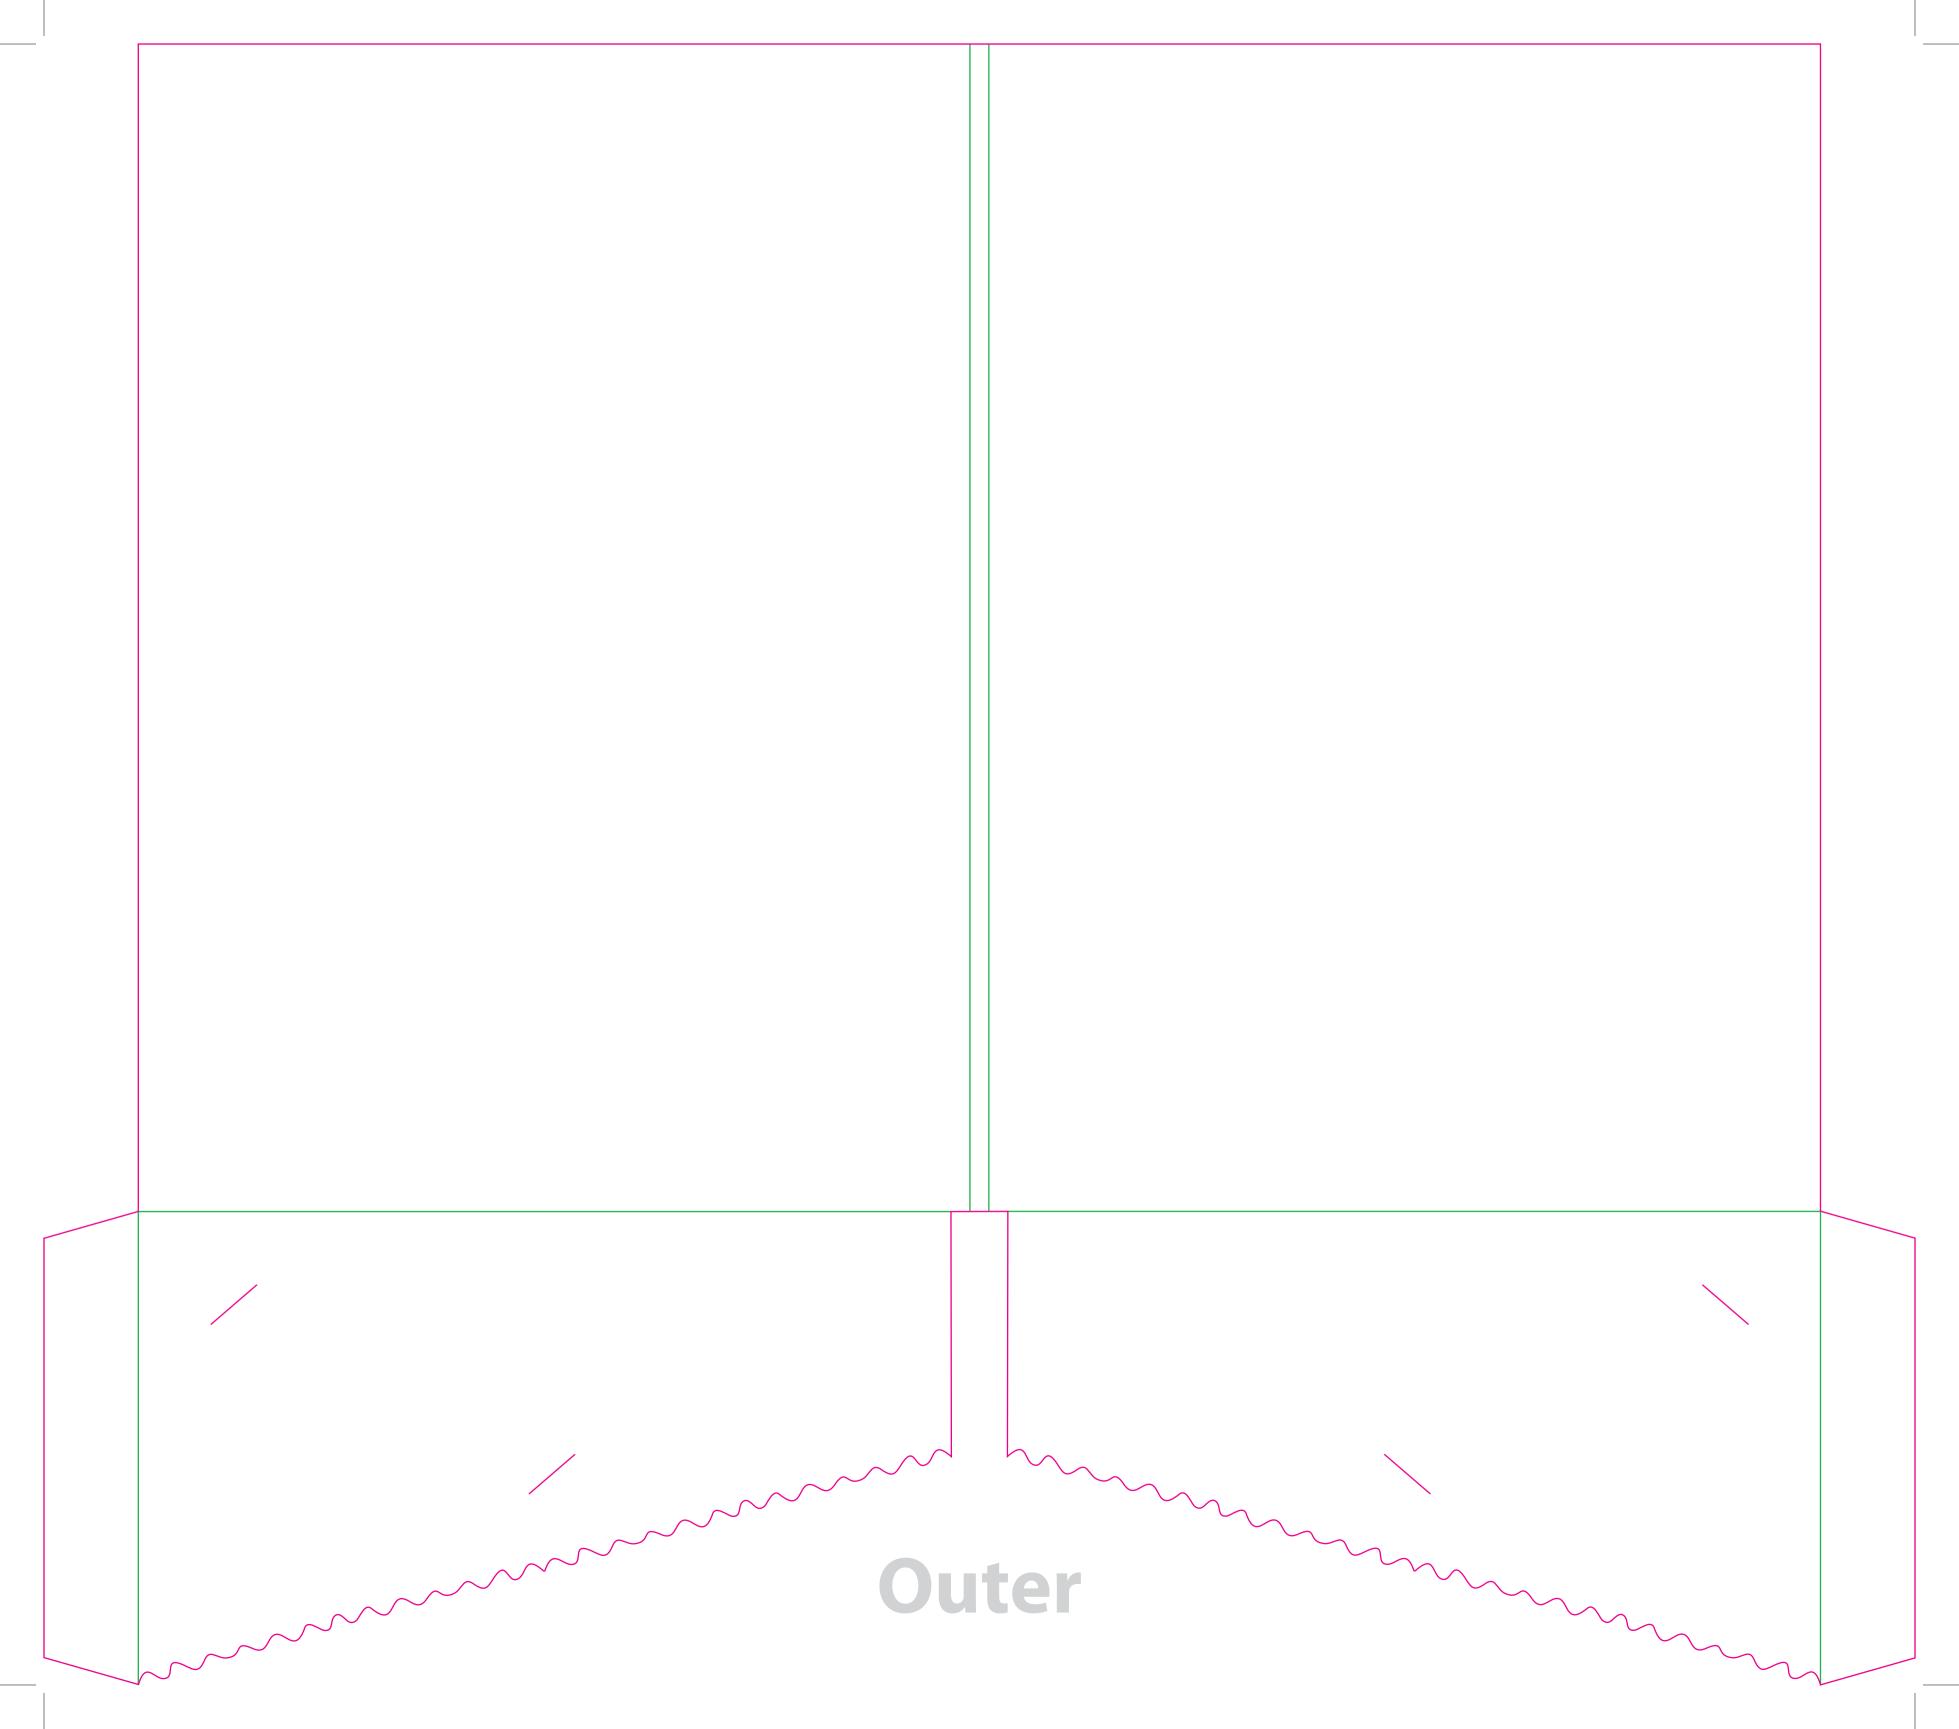

This document is set up to the exact flat size of your chosen folder and contains templates for both the inner and outer. Pink lines show cuts, green lines will be scored and folded. Please do not alter the document size or the colour and position of the lines in this template.

Please provide a minimum of 3mm bleed beyond the outline of the folder on all outer edges.

When creating your artwork, we also recommend a 'quiet area' where no text is placed closer than 8mm to the inside edges and spines of the folder template. This ensures that no text is at risk of being lost when your folders are trimmed.