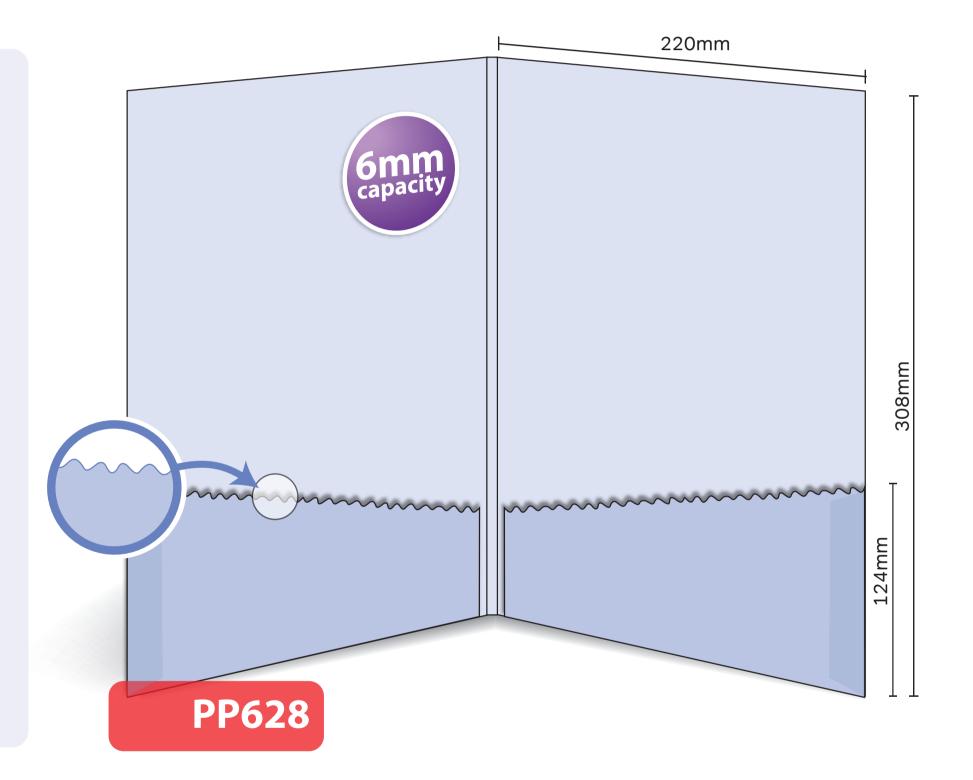

## PP628

Glued with capacity
Finished Size 220mm x 308mm - Flap 124mm
Flat Size 495mm x 432mm (incl. tab)
6mm capacity (holds up to 36 standard 80gsm sheets)