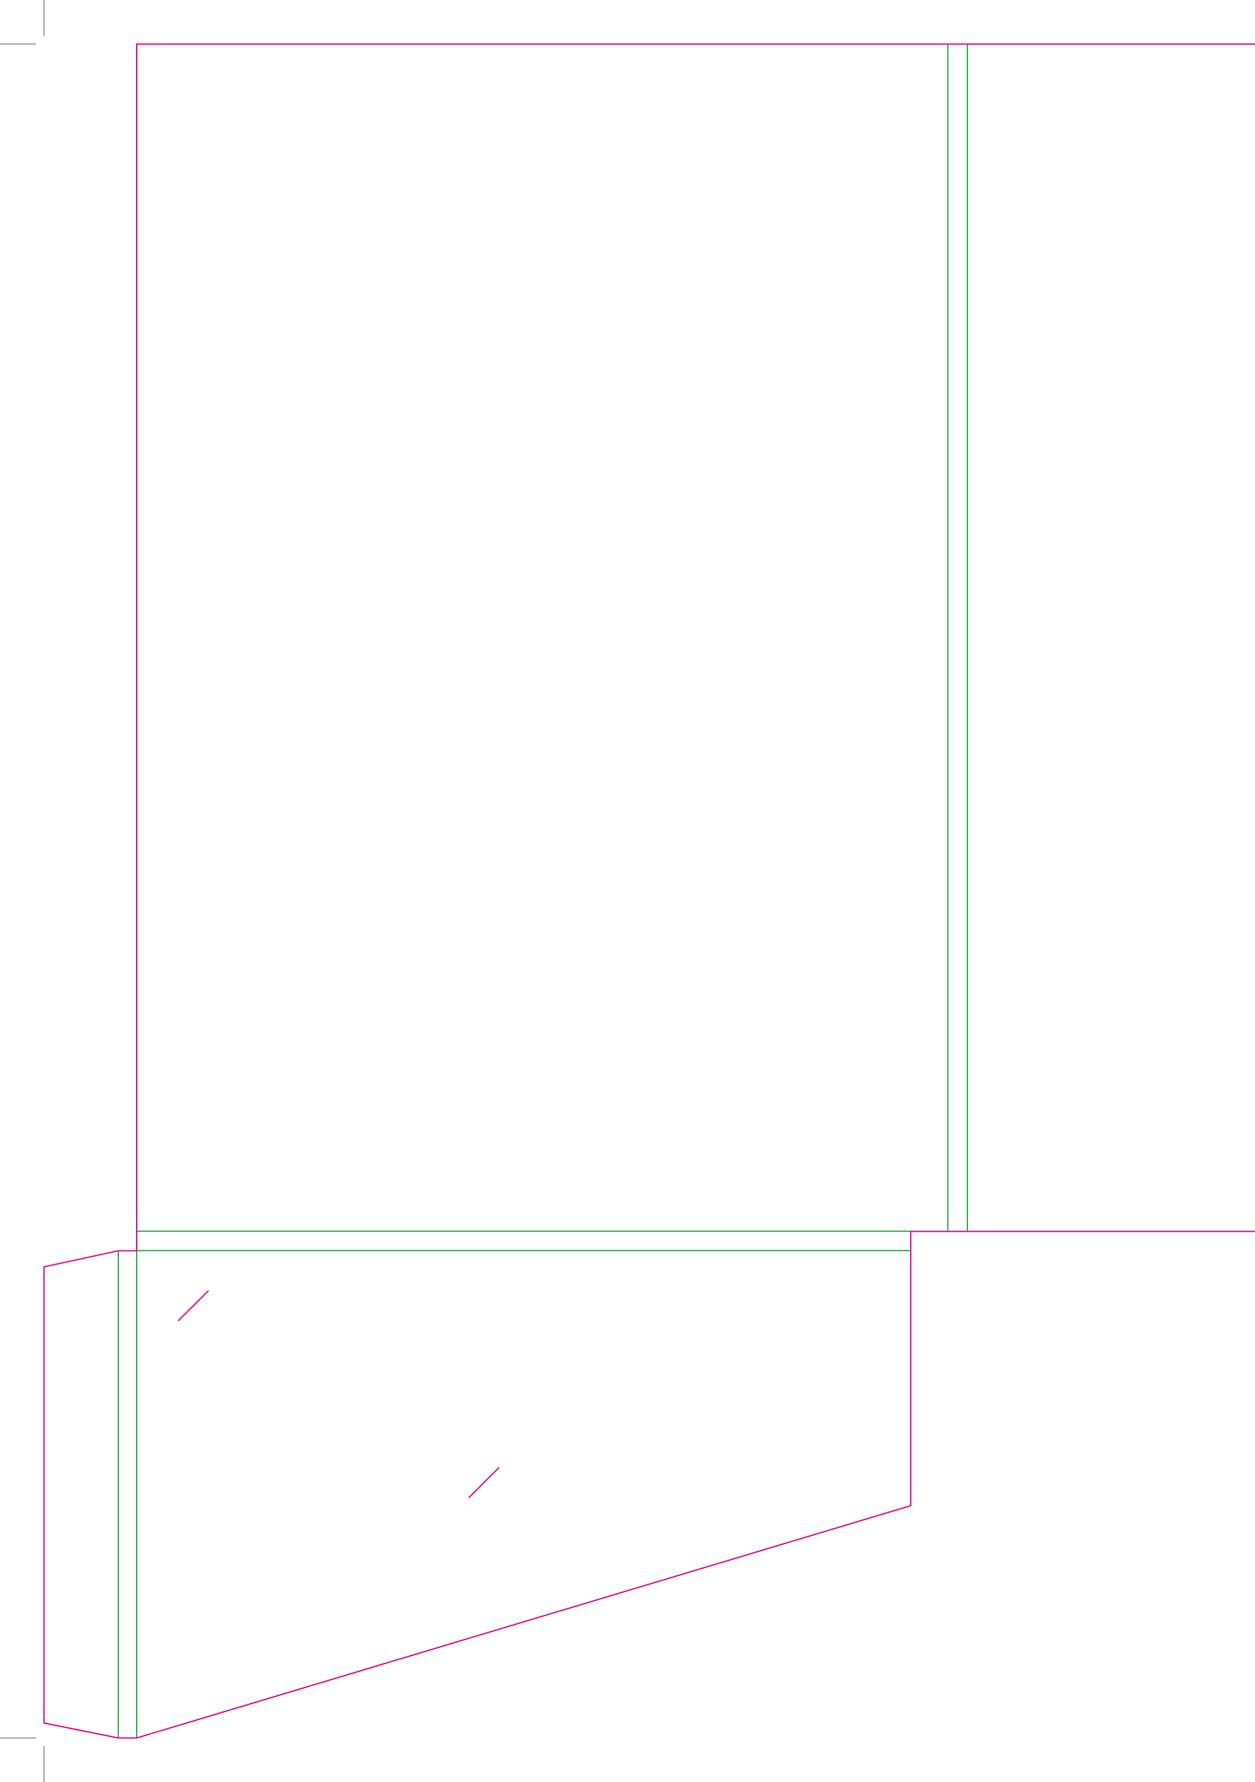

This document is set up to the exact flat size of your chosen folder and contains templates for both the inner and outer. Pink lines show cuts, green lines will be scored and folded. Please do not alter the document size or the colour and position of the lines in this template.

Please provide a minimum of 3mm bleed beyond the outline of the folder on all outer edges.

When creating your artwork, we also recommend a 'quiet area' where no text is placed closer than 8mm to the inside edges and spines of the folder template. This ensures that no text is at risk of being lost when your folders are trimmed.