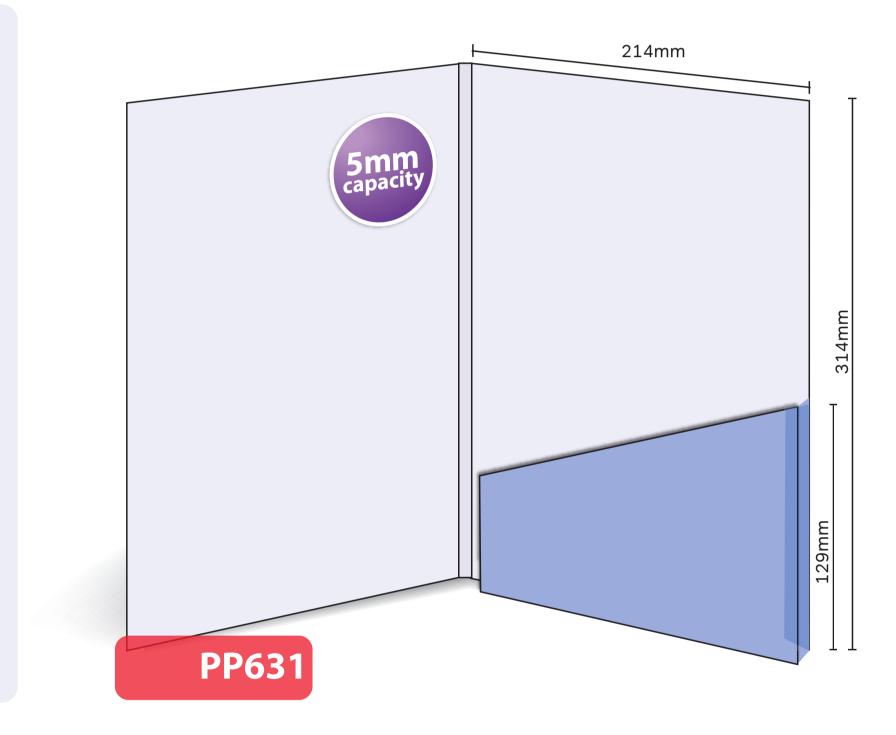

## PP631

Glued with capacity Finished Size 214mm x 314mm - Flap 129mm Flat Size 460mm x 448mm (incl. tab) 5mm capacity (holds up to 30 standard 80gsm sheets)