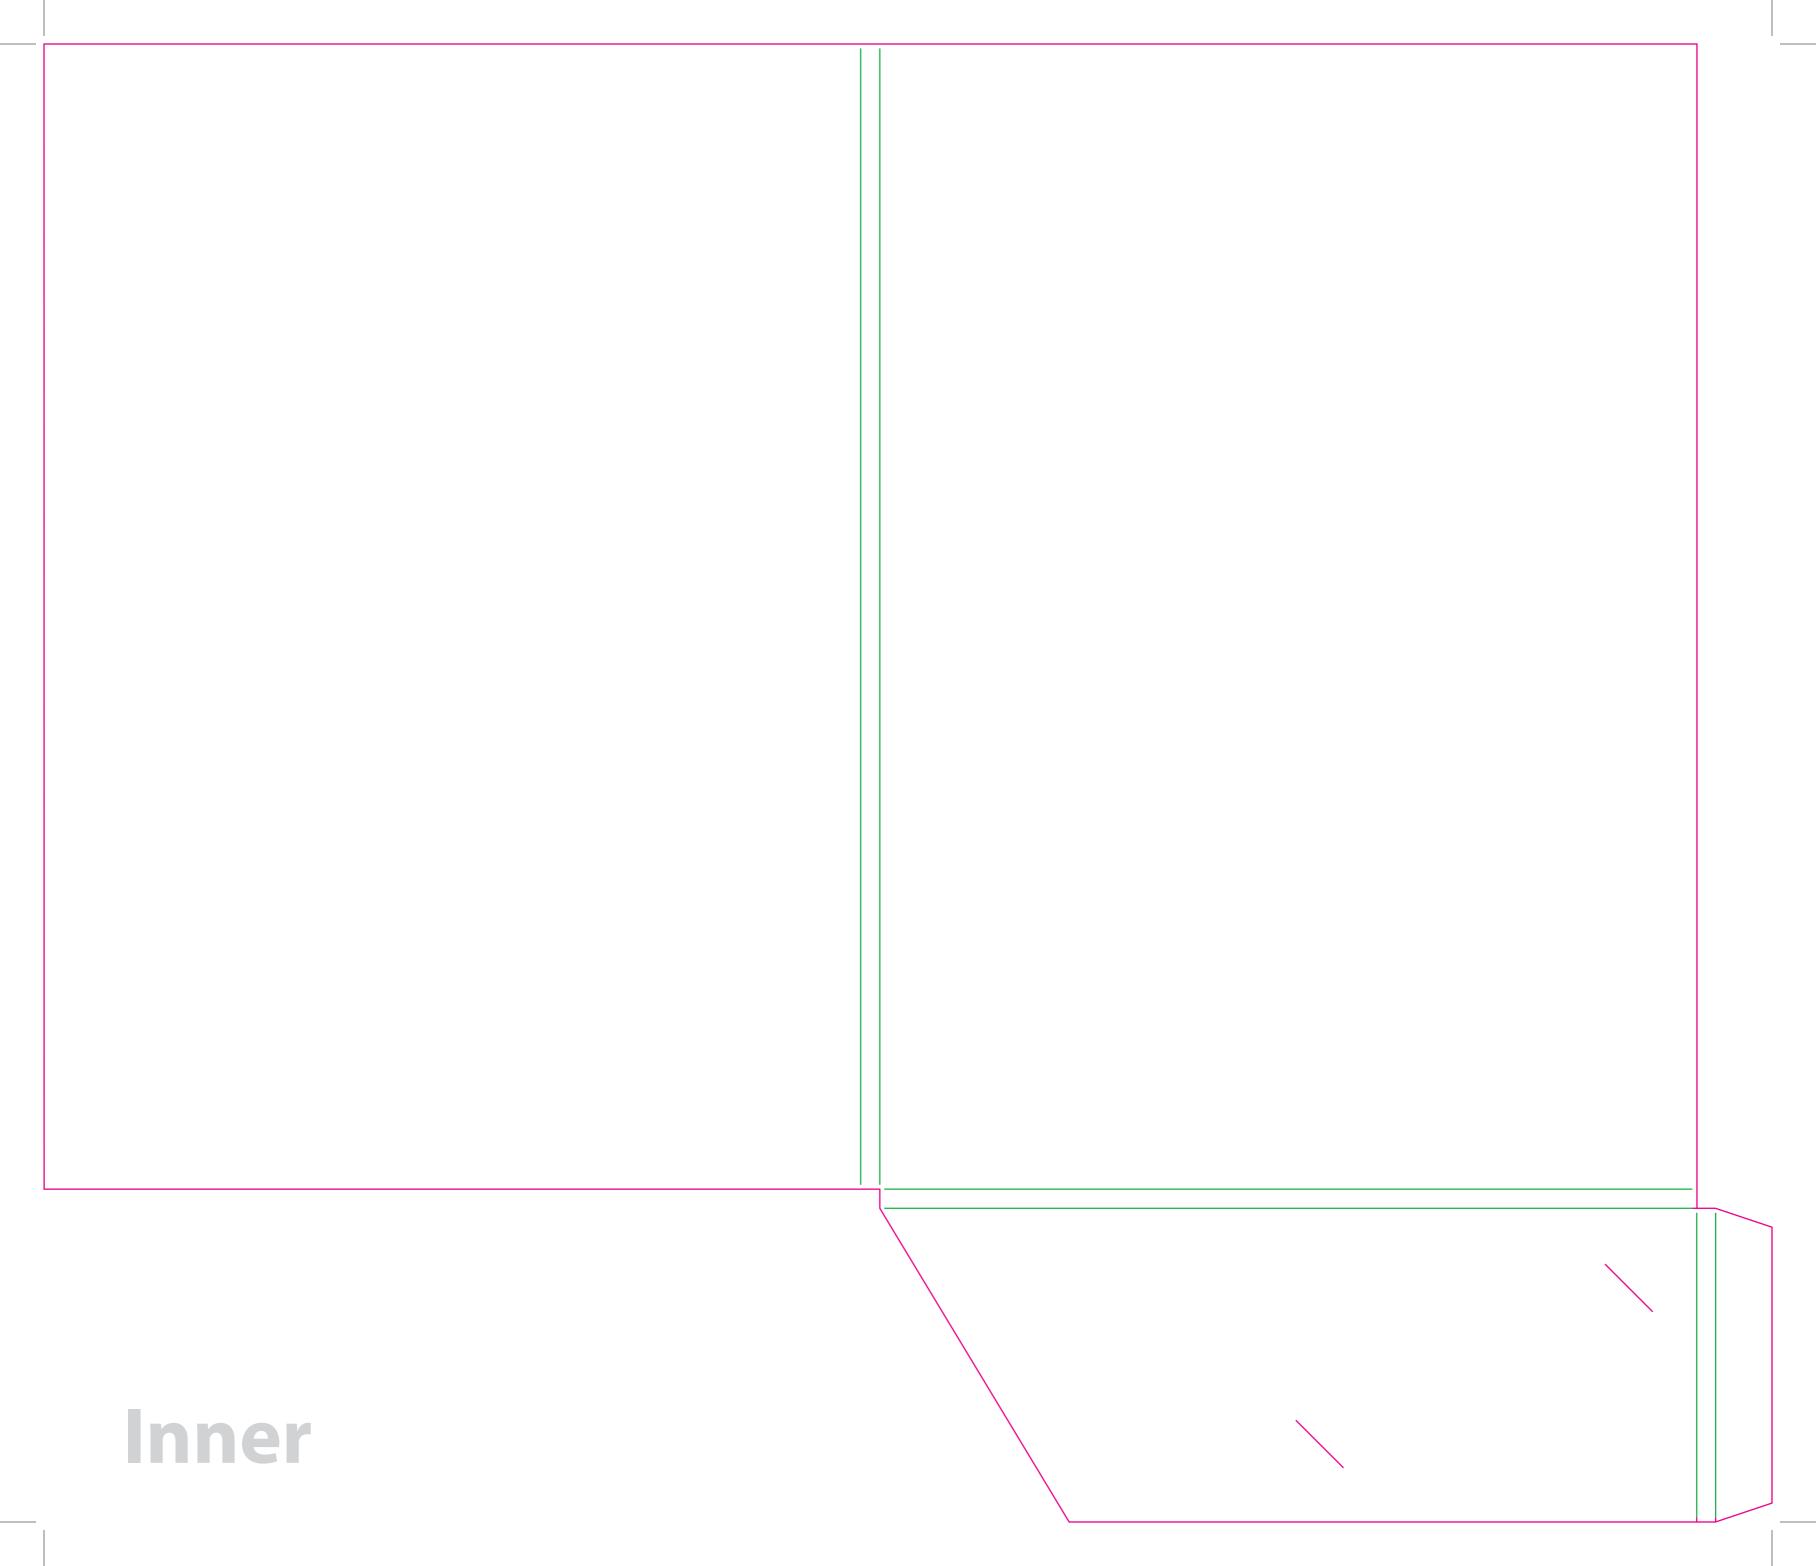

This document is set up to the exact flat size of your chosen folder and contains templates for both the inner and outer. Pink lines show cuts, green lines will be scored and folded. Please do not alter the document size or the colour and position of the lines in this template.

Please provide a minimum of 3mm bleed beyond the outline of the folder on all outer edges.

When creating your artwork, we also recommend a 'quiet area' where no text is placed closer than 8mm to the inside edges and spines of the folder template. This ensures that no text is at risk of being lost when your folders are trimmed.