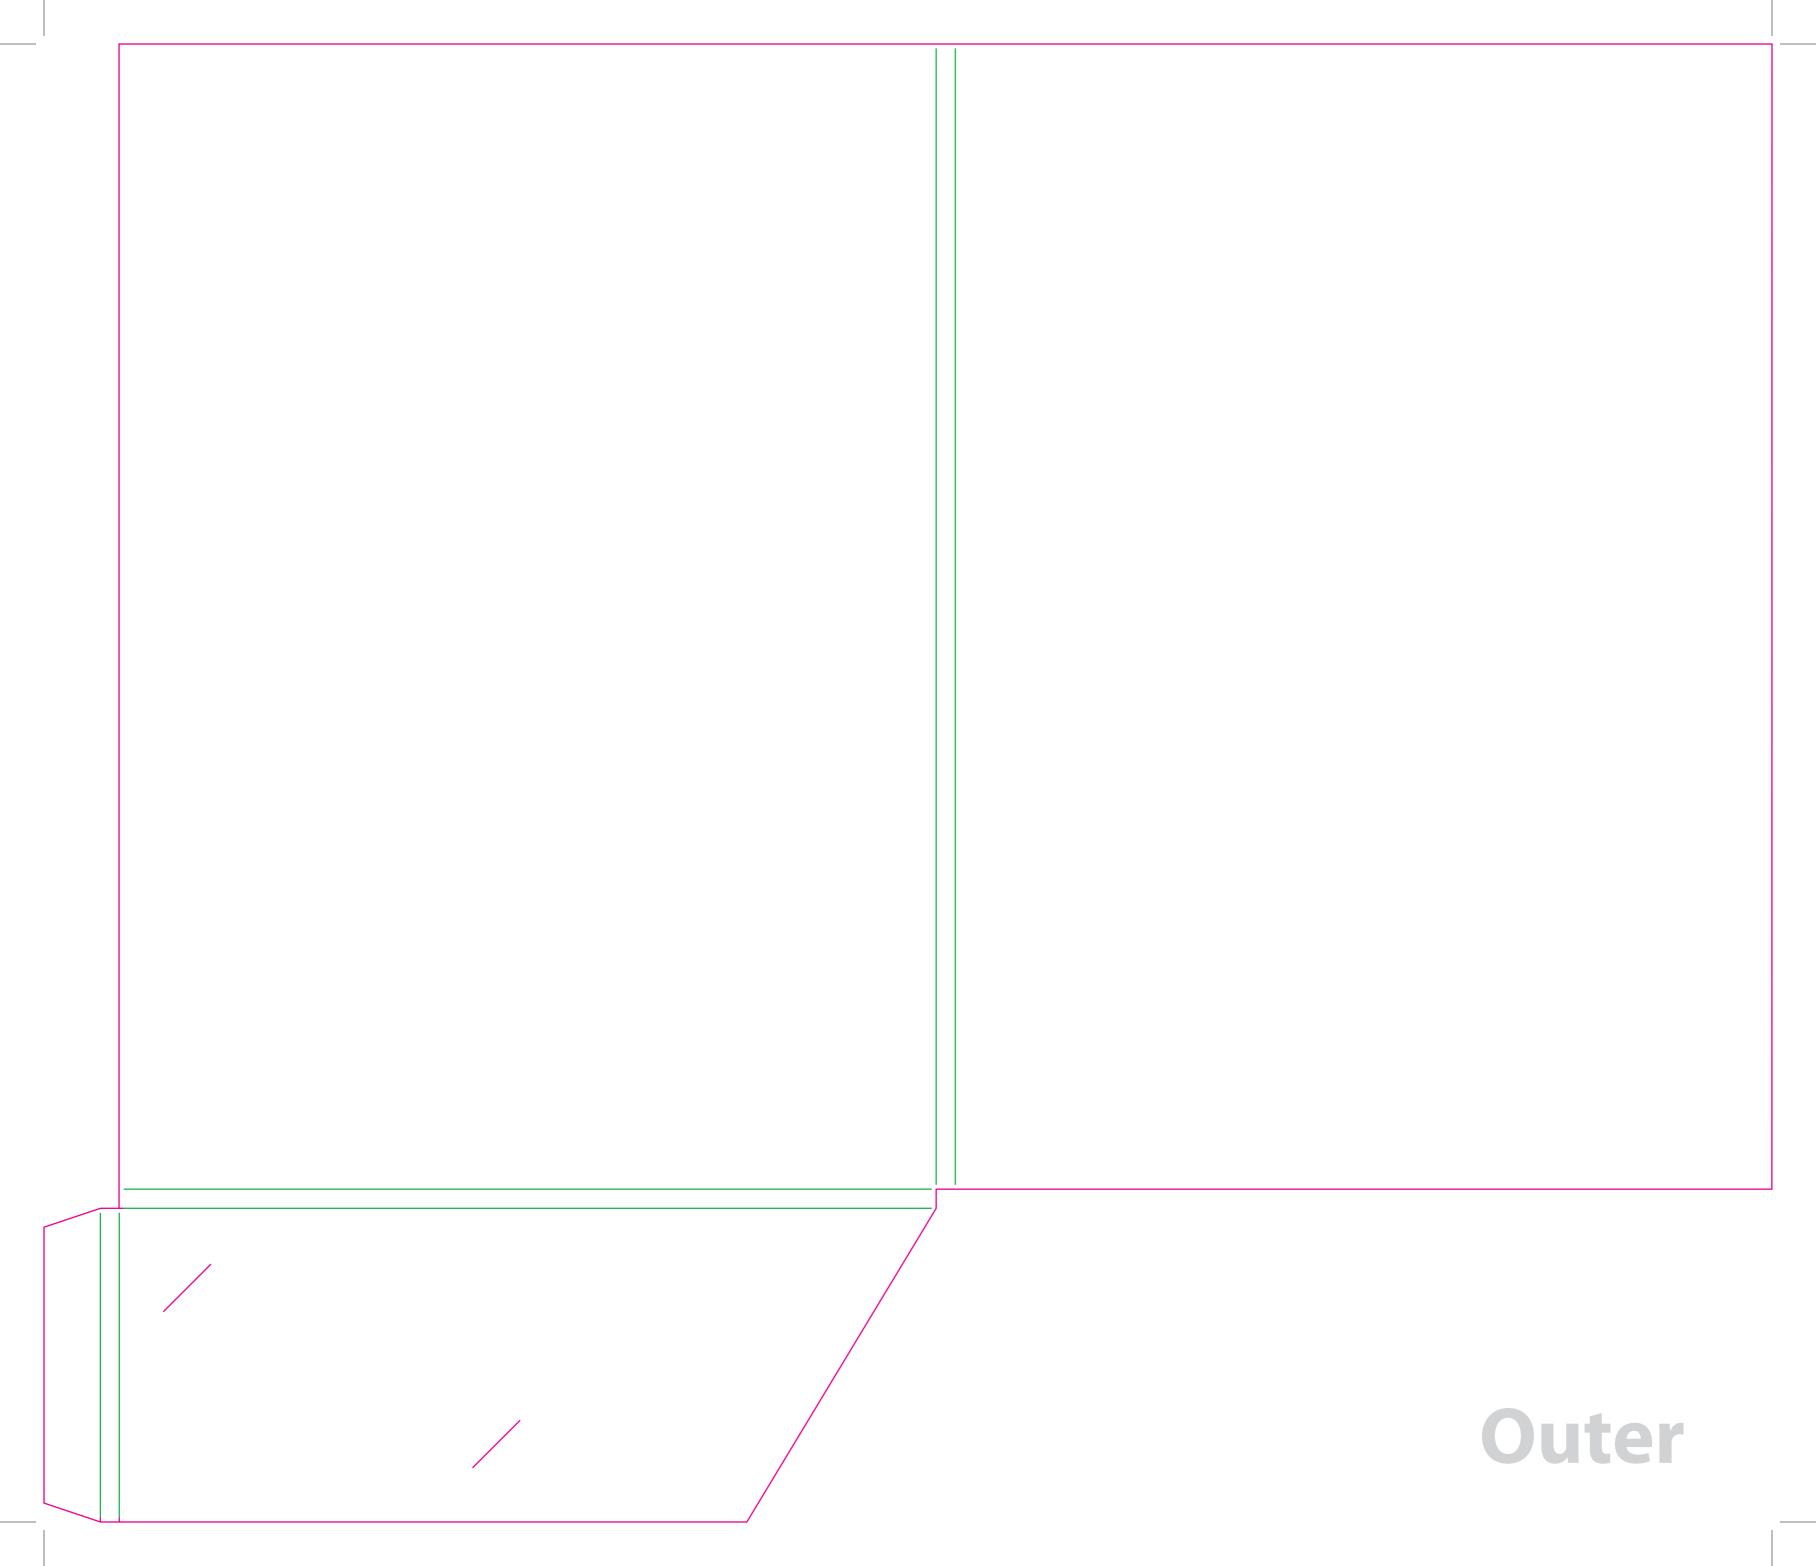

This document is set up to the exact flat size of your chosen folder and contains templates for both the inner and outer. Pink lines show cuts, green lines will be scored and folded. Please do not alter the document size or the colour and position of the lines in this template.

Please provide a minimum of 3mm bleed beyond the outline of the folder on all outer edges.

When creating your artwork, we also recommend a 'quiet area' where no text is placed closer than 8mm to the inside edges and spines of the folder template. This ensures that no text is at risk of being lost when your folders are trimmed.