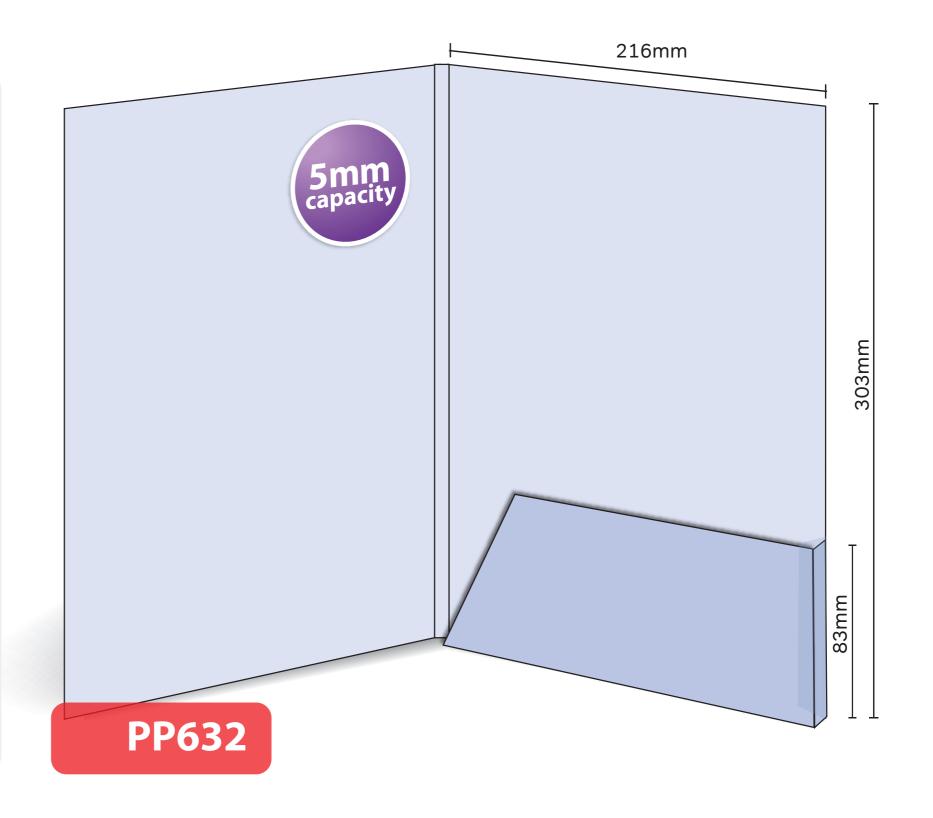

## PP632

Glued with capacity
Finished Size 216mm x 303mm - Flap 83mm
Flat Size 457mm x 391mm (incl. tab)
5mm capacity (holds up to 30 standard 80gsm sheets)